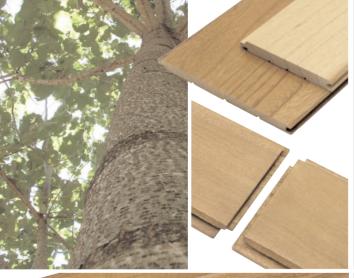

Manufactured from Paulownia – a fast-growing termite resistant plantation hardwood that's light, strong, and dimensionally stable with a beautiful straight grain – Glosswood uses a unique ultra violet finishing process that stains and coats the boards on all four sides giving consistent colouring and making them highly durable, moisture and fade resistant.

Easily installed using concealed panel pins and liquid adhesive, Glosswood boards are supplied end-matched for perfect joints – and because they're already finished there's no need to sand or paint ... and big savings on time and labour.