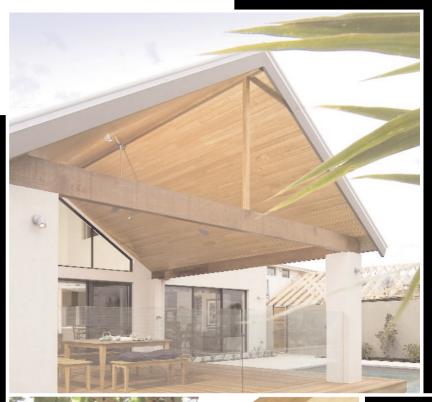

Manufactured from Paulownia – a fast-growing termite resistant plantation hardwood that's light, strong, and dimensionally stable with a beautiful straight grain – Glosswood uses a unique ultra violet finishing process that stains and coats the boards on all four sides giving consistent colouring and making them highly durable, moisture and fade resistant.

Light in weight – ideal for ceilings – Glosswood boards are available in the traditional 100mm width or the new, wider 150mm board for even faster installation complete with a range of matching trims for a truly professional finish.