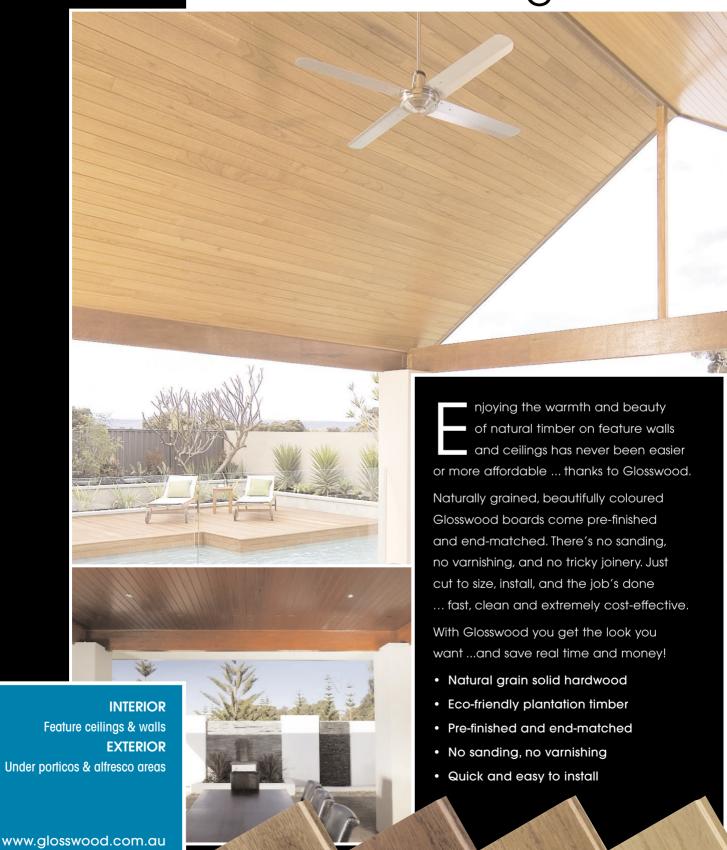

Manufactured from Paulownia – a fast-growing termite resistant plantation hardwood that's light, strong, and dimensionally stable with a beautiful straight grain – Glosswood uses a unique ultra violet finishing process that stains and coats the boards on all four sides giving consistent colouring and making them highly durable, moisture and fade resistant.

Easily installed using concealed panel pins and liquid adhesive, Glosswood boards are supplied end-matched for perfect joints – and because they're already finished there's no need to sand or paint ... and big savings on time and labour.

Light in weight – ideal for ceilings – Glosswood boards are available in the traditional 100mm width or the new, wider 150mm board for even faster installation complete with a range of matching trims for a truly professional finish.