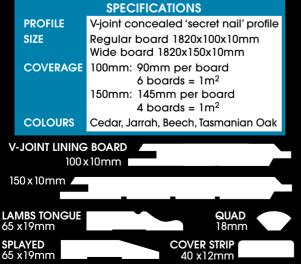

Light in weight – ideal for ceilings – Glosswood boards are available in the traditional 100mm width or the new, wider 150mm board for even faster installation complete with a range of matching trims for a truly professional finish.