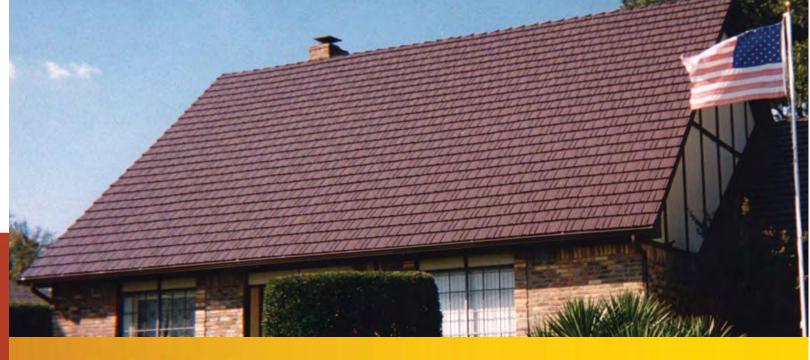

#### **Beauty** That Makes a Difference

With the rich, inviting beauty of hand-split cedar shakes, Rustic Shingle will enhance your home in ways you never thought possible. And, you won't have constant problems caused by traditional roofing materials. Rustic Shingle is one roofing product which goes on beautiful and stays that way to keep your home permanently looking like a "showcase home."

### The Rustic Shingle Advantage

Rustic Shingle is an investment-grade metal roofing system that provides your home with the beauty, protection and increased value you are looking for. If you look closely at Rustic Shingle, you will see a rugged texture and deep realistic wood grain that replicates wood shake shingles. However, unlike real wood, Rustic Shingle will never split, warp, or rot. With Rustic Shingle, your roof will not need routine maintenance or replacement.

#### High Tech

Rustic Shingle is composed of an advanced aluminum alloy with a non-porous Kynar500/Hylar5000 (polyvinylidene fluoride) coating, the best protective substance in the world for metal roofs. During application, the molecules in the coating are chemically bonded to Rustic Shingle, forming an impenetrable coating that resists fading, peeling, cracking and chalking of the surface. These revolutionary protective coatings ensure Rustic Shingle will have vibrant colors and maximum resistance to harsh weather conditions.