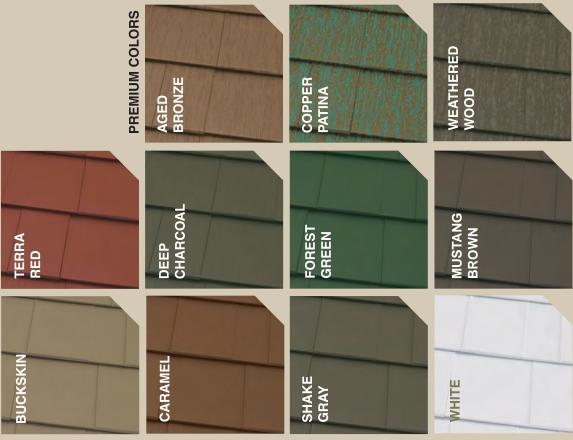

# Colors That Stand the Test of Time

**Mustang Brown** 

Seaside Blue

Shake Gray

Terra Red

**Regal White** 

Ask your Classic representative for true color samples.

## Colors

That Stand the Test of Time

Black

**Buckskin** 

Caramel

Deep Charcoal

**Forest Green** 

Continued