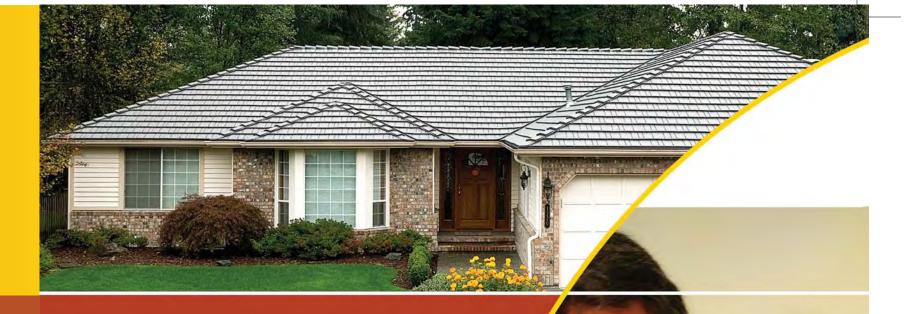

## Visually captivating. Aggressively protective. Passionately designed.

Oxford Shingle is in a class by itself. It gives your home the beauty, durability and innovative technology that no other roofing material can live up to. The strength that lies in Oxford's elegance is really the beauty of it. In addition to being designed for top-notch performance, Oxford is protected by the industry's leading paint finish for a lifetime of awe-inspiring beauty. It's the end result of passionate design that's not merely an extension of your home but of you...tasteful, refined and in a class all by itself.

Oxford Shingle is designed with precise engineering to bring the proven, worryfree benefits of aluminum roofing to today's homeowners.