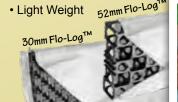

# Flo-Log<sup>®</sup> provides reliable & effective site sub-surface drainage.

The Atlantis range Flo-Log® products provide quick and effective drainage for the removal of water away from structures, sports fields and sites.

The quick absorption and strong structural performance of the Flo-Log® products provide years of trouble free service providing peace of mind for contractors and property owners.

The Atlantis Flo-Log® products provide reliable and predictable drainage performance and are far superior to traditional aggregate drainage systems.

Designed for Water Removal & Re-Direction Atlantis Flo-Log® are designed to easily and effectively collect and re-direct water away from structures and properties.

#### **Benefits:**

- High Collection & Absorbtion Capacity
- Low Installation Cost
- Easy to Handle
- High Flow Capacity
- Predictable Performance
- Reduced Excavation
- Enhances Waterproofing
- Chemical Resistance
- · High Strength
- Durable