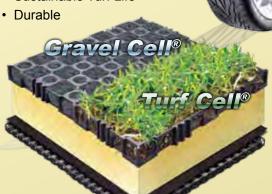

### **Turf Reinforcement**

Create a sustainable permeable surface that preserves the soil porosity and prevents compaction.

RUTS

#### **Benefits**

- Protects Root Zone
- · Ideal for Gravel Containment
- · Disperse Heavy Loads
- · Prevents Soil Compaction
- · Maintains Soil Porosity
- Sustainable Turf Life

### **Applications**

- Access Roads
- Driveways