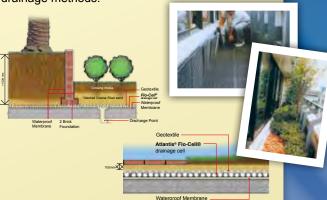

# Flo-Cell® Drainage System

#### Ideal Drainage for Planter Boxes, Roof Gardens & Podiums.

The Flo-Cell® drainage cell is lightweight, easy to use and is cost effective compared to traditional drainage methods.