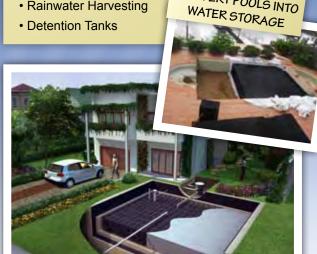

# **Underground Water Storage**

Create an underground water tank to suit your watering requirements.

Atlantis modular underground tanks can be installed out of site underneath your landscaping. Tanks can be constructed to hold any volume required. Even swimming pools can be easily converted into tanks, with the peace of mind that the pool can be converted back and recommissioned.

Talk to Atlantis to find out how your home can benefit from an underground water tank.

- Clean Water Storage
- Unlimited Capacity
- Space Saving
- Approved for Potable Water (AS/NZ 4020)

#### **Tank & Channel Applications**

- Infiltration Tanks (Absorption)
- Undergound Channels (Swale Applications)

CONVERT POOLS INTO

- Soak Wells
- Stormwater Harvesting
- Rainwater Harvesting