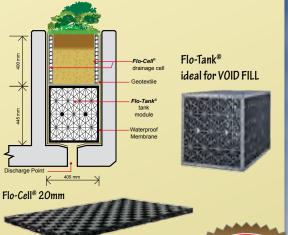

#### **Void Fill Application**

# **Underground Water Storage**

Create an underground water tank to suit your watering requirements.

Atlantis modular underground tanks can be installed out of site underneath your landscaping. Tanks can be constructed to hold any volume required. Even swimming pools can be easily converted into tanks, with the peace of mind that the pool can be converted back and recommissioned.