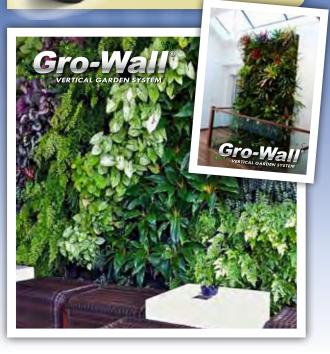

### **Beautiful Vertical Gardens**

Enjoy beautiful and easy to maintain vertical gardens indoor or out with Atlantis Gro-Wall®.

The Gro-Wall® provides complete access to plants and irrigation components for easy and minimal maintenace. The new enhancements provide targeted watering control of individual plants, maximum water efficiency and easy design changes.

Gro-Wall® is the perfect tool for designers creating vertical landscapes and the perfect companion for its' caretakers.