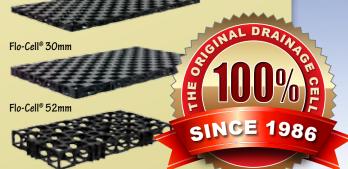

# Flo-Cell® Drainage System

#### Ideal Drainage for Planter Boxes, Roof Gardens & Podiums.

The Flo-Cell® drainage cell is lightweight, easy to use and is cost effective compared to traditional drainage methods.