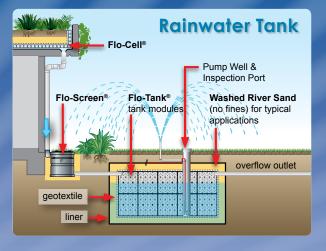

# **Underground Water Storage**

Create an underground water tank to suit your watering requirements.

Atlantis modular underground tanks can be installed out of site underneath your landscaping. Tanks can be constructed to hold any volume required. Even swimming pools can be easily converted into tanks, with the peace of mind that the pool can be converted back and recommissioned.

Talk to Atlantis to find out how your home can benefit from an underground water tank.

- Clean Water Storage
- Unlimited Capacity
- Space Saving
- Approved for Potable Water (AS/NZ 4020)

#### **Tank & Channel Applications**

- Infiltration Tanks (Absorption)
- Undergound Channels (Swale Applications)

CONVERT POOLS INTO

- Soak Wells
- Stormwater Harvesting
- Rainwater Harvesting