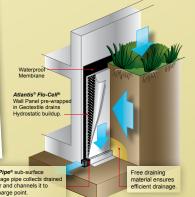

# **Vertical Drainage**

Atlantis Flo-Wall® wall panels are ideal for any vertical drainage requirements including basement walls, underground car parks and bridge abutments.

Flo-Wall® panels provide a permanent structural cavity relieving hydrostatic pressure and effectively controlling water seepage.

Flo-Wall® panels are strong, lightweight and rigid making installation of vertical drainage a quick and simple process.

Flo-Wall® panels are available in a variety of sizes and thicknesses to suit your project requirements.