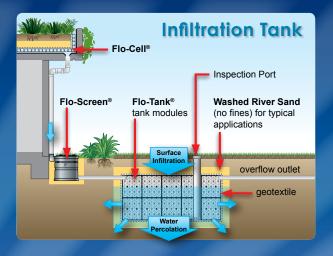

#### **Tank & Channel Applications**

- Infiltration Tanks (Absorption)
- Undergound Channels (Swale Applications)

CONVERT POOLS INTO

- Soak Wells
- Stormwater Harvesting
- Rainwater Harvesting