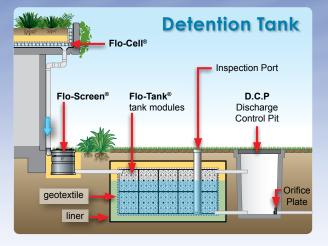

#### **Tank & Channel Applications**

- Infiltration Tanks (Absorption)
- Undergound Channels (Swale Applications)

CONVERT POOLS INTO

- Soak Wells
- Stormwater Harvesting
- Rainwater Harvesting