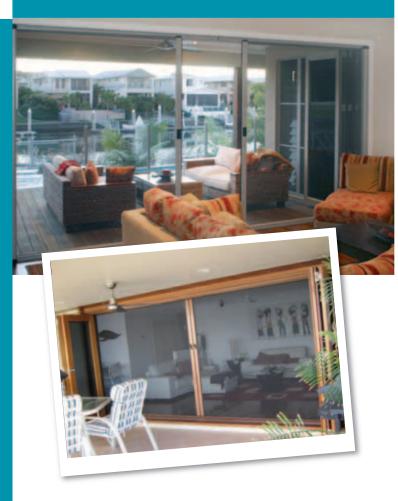

#### **Attractive solution for all locations**

- Suits a wide variety of applications:
  - Bi-fold doors
  - French doors
  - Stacking doors
- Custom sizes to suit any door or window\*
- Easy installation to internal or external environs
- · Versatility-enjoy an open door or window, or the protection of a screen as required

Can Span 3 meters in a single & 6 metres in a double. Designed for bi-fold and stacking doors or any large opening. Will stop in any position along the track. New mesh retention system, stops blowout.

## **Freedom Infinity Screen**

- Single Screen Spans 3 Metres
- Double Screen Spans 6 Metres
- Mesh Retention system which prevents blow out
- Easy to operate brake systemstops in any position on the track