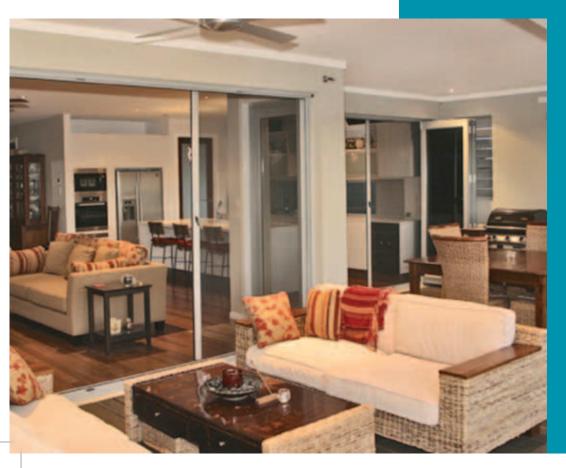

#### **Attractive solution for all locations**

- Suits a wide variety of applications:
  - Bi-fold doors
  - French doors
  - Stacking doors
- Custom sizes to suit any door or window\*
- Easy installation to internal or external environs
- · Versatility-enjoy an open door or window, or the protection of a screen as required

Can Span 3 meters in a single & 6 metres in a double. Designed for bi-fold and stacking doors or any large opening. Will stop in any position along the track. New mesh retention system, stops blowout.

## **Freedom Infinity Screen**

- Single Screen Spans 3 Metres
- Double Screen Spans 6 Metres
- Mesh Retention system which prevents blow out
- Easy to operate brake systemstops in any position on the track