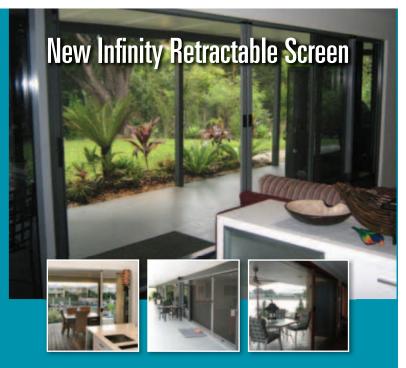

## **Freedom Infinity Screen**

- Single Screen Spans 3 Metres
- Double Screen Spans 6 Metres
- Mesh Retention system which prevents blow out
- Easy to operate brake systemstops in any position on the track

Can Span 3 meters in a single & 6 metres in a double. Designed for bi-fold and stacking doors or any large opening. Will stop in any position along the track. New mesh retention system, stops blowout.