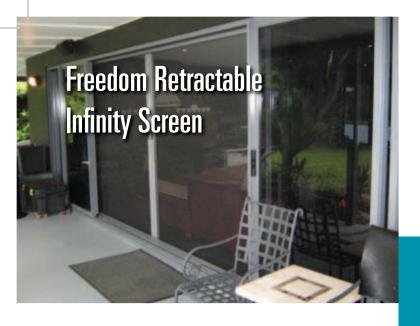

## **Freedom Infinity Screen**

- Single Screen Spans 3 Metres
- Double Screen Spans 6 Metres
- Mesh Retention system which prevents blow out
- Easy to operate brake systemstops in any position on the track

Can Span 3 meters in a single & 6 metres in a double. Designed for bi-fold and stacking doors or any large opening. Will stop in any position along the track. New mesh retention system, stops blowout.