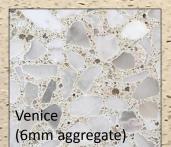

## **Real Concrete Overlay**

The Ventura 10mm concrete overlay system by Concrete Collaborative Australia is a revolutionary innovation. Designed to be mixed/poured/polished on new or existing floors. Ventura is 100% real Portland cement concrete (not plastic, epoxy, resin, or PVC). Ventura creates a modern, timeless surface, that is hard wearing with the inherent character and beauty of concrete. Aggregate is dispersed to provide full coverage and the modern colour palette is unrivalled. A large variety of aggregate and colour combinations await.

## **Surface options**



Pacifica (fine, full body)



(3mm aggregate)



## **Colour Palette**



Distributed by:

E: info@wecovet.com.au -M: 61(0) 497 905 911