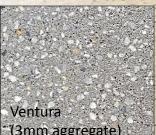

## **Real Concrete Overlay**

The Ventura 10mm concrete overlay system by Concrete Collaborative Australia is a revolutionary innovation. Designed to be mixed/poured/polished on new or existing floors. Ventura is 100% real Portland cement concrete (not plastic, epoxy, resin, or PVC). Ventura creates a modern, timeless surface, that is hard wearing with the inherent character and beauty of concrete. Aggregate is dispersed to provide full coverage and the modern colour palette is unrivalled. A large variety of aggregate and colour combinations await.

## **Surface options**



Pacifica (fine, full body)



(3mm aggregate)



## **Colour Palette**



Distributed by:

E: info@wecovet.com.au -M: 61(0) 497 905 911