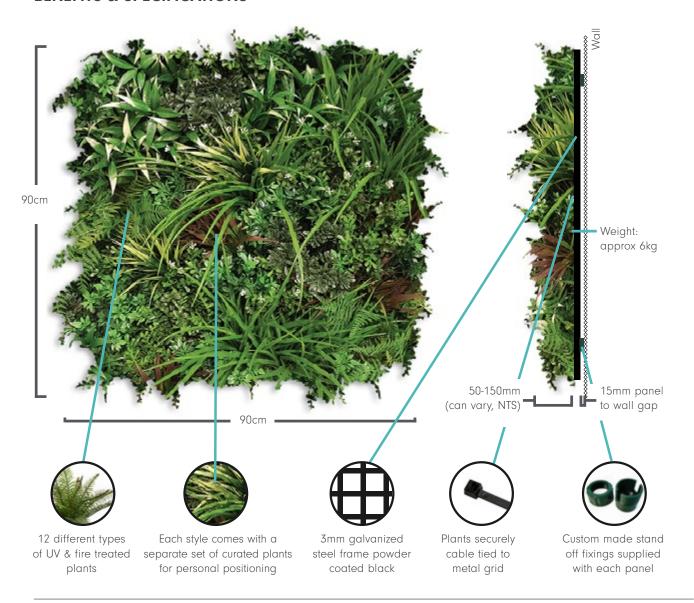

# **Evergreen Premium**

#### THE HIGHEST QUALITY PANEL ON THE MARKET

An architecturally designed system with commercial grade materials makes the Evergreen Panel the ultimate in artificial green walls. The fire-rated foliage is installed to look like it's growing across the wall and is alive with elegant vibrancy. Relatively lightweight and easy to specify into any project - it's a dream for building designers and clients alike.

## **Evergreen Premium**

#### **BENEFITS & SPECIFICATIONS**

#### **FIRE-RESISTANT**

Australia's only group 2 fire rated panel.

#### **UV STABLE**

Our panels are made with a UV stabilised polyethelene. There is no need to replace or add UV lighting like you do on real walls, our artificial garden walls will last forever.

#### **MAINTENANCE FREE**

Once installed, there is no need for additional power for lights, irrigation systems or call out fees to maintenance. The only upkeep you need to do is clean your plants with a damp cloth, or let the rain clean it for you. Simple.

#### **WARRANTY**

For peace of mind, we offer a 4-year warranty on selected products. This covers UV damage, fading or cracking.

#### **INSTALLATION GUIDELINES:**

evergreenwalls.com.au/installation-guide