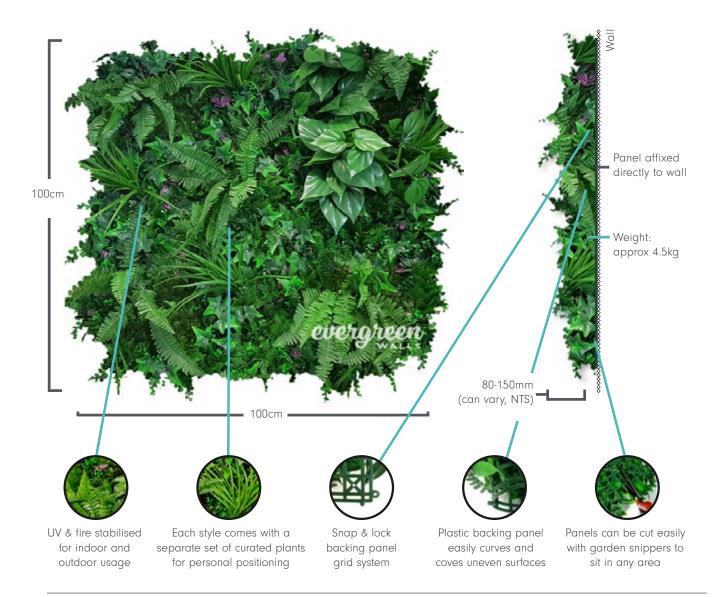

#### **EASILY CUT**

Cut your panels to any shape or size with garden snippers or a sharp blade. We advise you measure your area a few times before cutting to ensure a seamless finish.

#### **SNAP & LOCK SYSTEM**

Each panel interconnects with a snap & lock system so you can create a wall to any size. The system is so simple anyone can do it without much effort.

#### **MAINTENANCE FREE**

Once installed, there is no need for additional power for lights, irrigation systems or call out fees to maintenance. The only upkeep you need to do is clean your plants with a damp cloth, or let the rain clean it for you. Simple.

#### RECYCLABLE

Made from low density UV stabilised polyethelene (LDPE), a common type of material found in many objects you use everyday.

#### **UV STABLE**

Our panels are made with a UV stabilised polyethelene. There is no need to replace or add UV lighting like you do on real walls, our artificial garden walls will last forever.

#### WARRANTY

For peace of mind, we offer a 4-year warranty on selected products. This covers UV damage, fading or cracking.