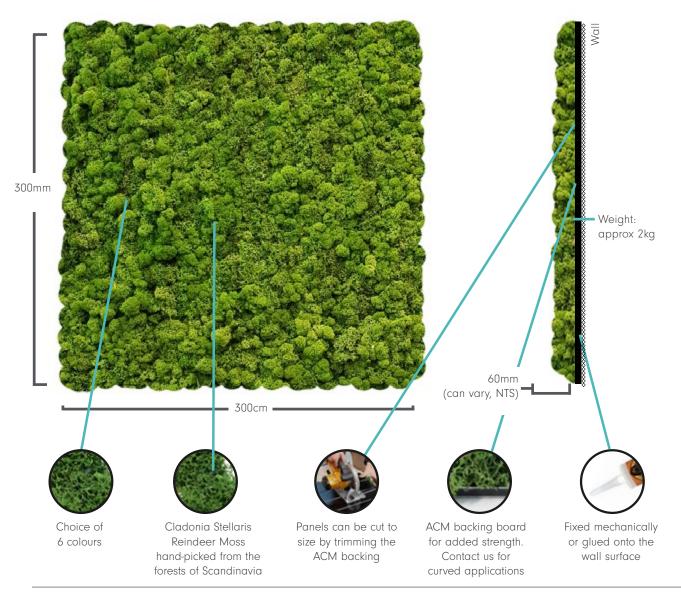

## **Evergreen Moss**

#### **ACCOUSTICALLY BRILLIANT**

This beautiful, natural product is a premium wall covering option for those that want to inject a level of luxury into their project. This slow-growing 'moss' is farmed from Scandinavian forests before a unique preservation process secures its longevity as a decorative product. Soft to touch and easy on the eye, The Evergreen Moss is an enchanting, modular way to create a fabulous feature for any interior space.

### **Evergreen Moss**

#### **BENEFITS & SPECIFICATIONS**

#### **FIRE-RESISTANT**

Evergreen Moss panels are flame and fire-resistant (for internal use only).

#### **HYPOALLERGENIC**

Evergreen panels do not contain toxic chemicals or components.

#### **ECO FRIENDLY**

Once installed, there is no need for additional power for lights, irrigation systems or call out fees to maintenance.

#### **AIR PURIFYING**

Air particles are removed by a constant cycle of absorbtion and release of ambient moisture.

#### **SOUND ABSORBER**

Absorbing up to twice as much as the industry average for products of the same size and thickness.

#### WARRANTY

For peace of mind, we offer a 4-year warranty on selected products. This covers UV damage, fading or cracking.

#### **INSTALLATION GUIDELINES:**

evergreenwalls.com.au/installation-quide