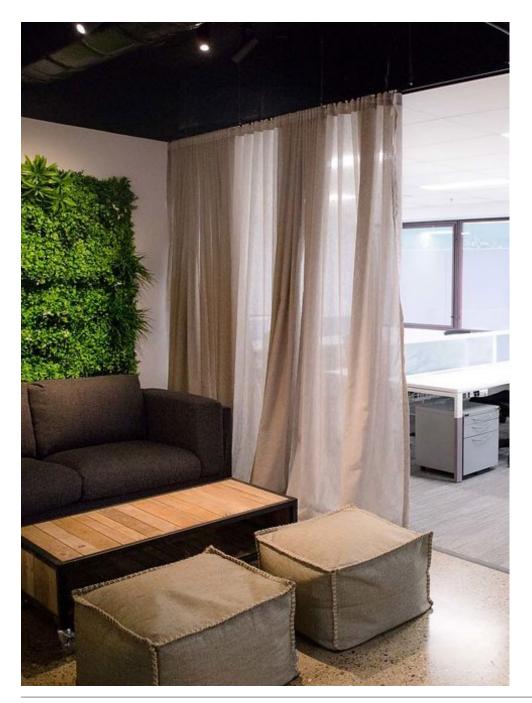

At Evergreen Walls, we've worked hard to create a solution that allows you to readily add beautiful greenery to any space. Our artificial wall gardens are a great way to provide some additional life to any wall – be it a home or commercial space, both internal and external.

#### **DESIGN VERSATILITY**

From classic vertical gardens to a more contemporary eye-catching look, it's ultimately up to you how you use our green wall systems. Our pre-fabricated, modular range of green wall options can be used on so many wall spaces, you're only limited by your own imagination. Choose a look and run with it.