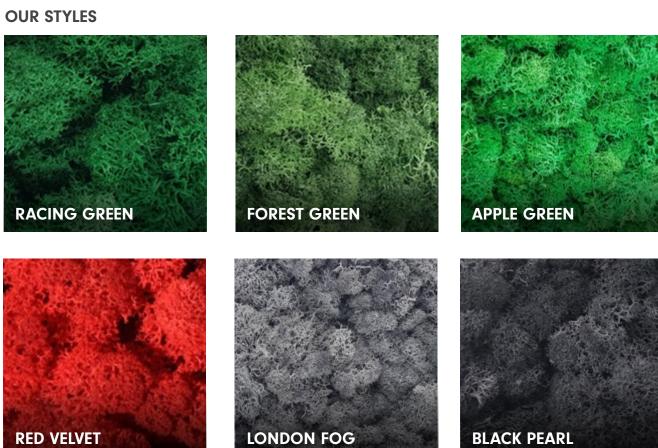

## **Evergreen Moss**

#### **ACCOUSTICALLY BRILLIANT**

This beautiful, natural product is a premium wall covering option for those that want to inject a level of luxury into their project. This slow-growing 'moss' is farmed from Scandinavian forests before a unique preservation process secures its longevity as a decorative product. Soft to touch and easy on the eye, The Evergreen Moss is an enchanting, modular way to create a fabulous feature for any interior space.

### **Evergreen Moss**

#### **BENEFITS & SPECIFICATIONS**