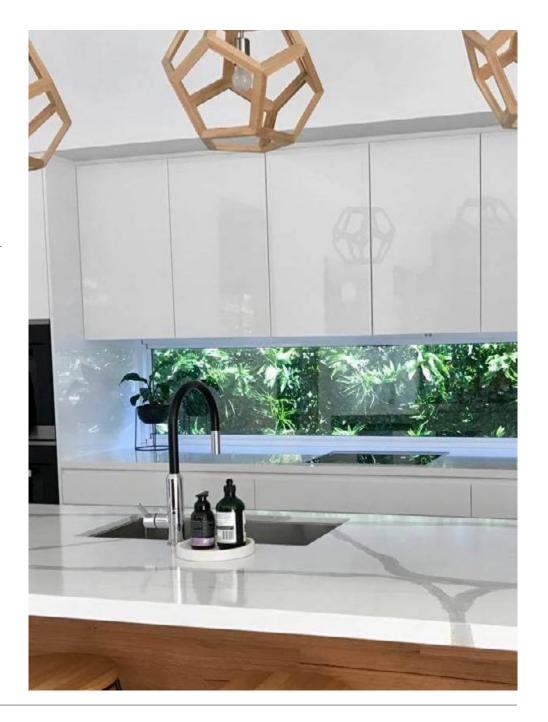

At Evergreen Walls, we've worked hard to create a solution that allows you to readily add beautiful greenery to any space. Our artificial wall gardens are a great way to provide some additional life to any wall – be it a home or commercial space, both internal and external.

Our artificial green wall panels allow consumers, designers and building professionals to install greenery in a wide range of locations that don't necessarily lend themselves to natural plant growth or maintenance.