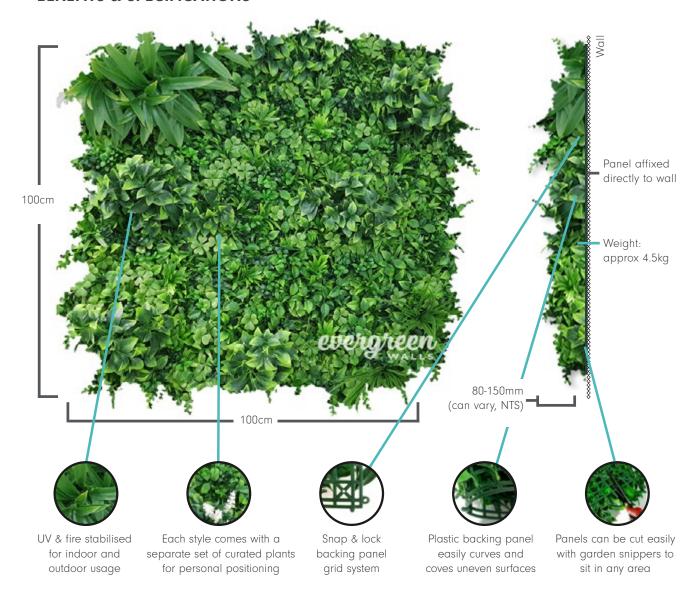

### The Benefits

#### **COST**

Our realistic product not only never dies but will cost less than HALF the cost of a real set up. Don't forget no on going costs either.

#### **NO UV LIGHT**

There is no need to replace or add UV lighting like you do on real walls, our artificial garden walls will last forever.

#### NO IRRIGATION

Avoid huge irrigation set ups or daily hassles of watering your plants.

Once your walls is installed there is nothing left to do.

#### **MAINTENANCE FREE**

With artificial green walls the only maintenance you need to do is clean your plants with a damp cloth, or let the rain clean it for you. Simple.

#### **NO DEAD SPOTS**

Plants aren't designed to live indoors and dead spots occur and these issues happen frequently.

Not with Evergreen.

#### PERSONALIZE IT

Our panels are easily upgraded, meaning you can add extra flowers or plants to make your wall unique to you.

#### **INDOOR & OUTDOOR**

We have panels for indoor and outdoor areas. You can put our product almost anywhere you like.

#### **INSTANTLY GREEN**

With the real walls, it usually takes weeks for the plants to grow full size, ours come with instant, and permanent results.

#### **REALISTIC**

We only use high quality artificial plants, this ensures a realistic look which will be hard to notice by your admirers.

#### **EASILY CUT**

Cut your panels to any shape or size with garden snippers or a sharp blade. We advise you measure your area a few times before cutting to ensure a seamless finish.

#### **SNAP & LOCK SYSTEM**

Each panel interconnects with a snap & lock system so you can create a wall to any size. The system is so simple anyone can do it without much effort.

#### **MAINTENANCE FREE**

Once installed, there is no need for additional power for lights, irrigation systems or call out fees to maintenance. The only upkeep you need to do is clean your plants with a damp cloth, or let the rain clean it for you. Simple.

#### RECYCLABLE

Made from low density UV stabilised polyethelene (LDPE), a common type of material found in many objects you use everyday.

#### **UV STABLE**

Our panels are made with a UV stabilised polyethelene. There is no need to replace or add UV lighting like you do on real walls, our artificial garden walls will last forever.

#### WARRANTY

For peace of mind, we offer a 4-year warranty on selected products. This covers UV damage, fading or cracking.