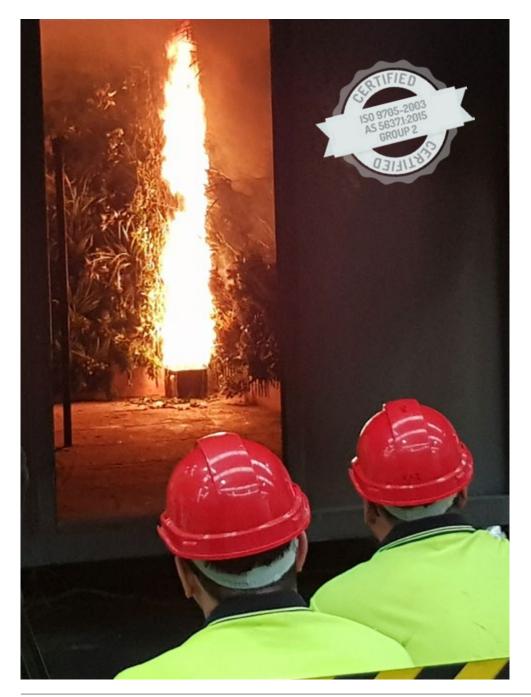

## **Industry Fire Concerns**

#### STATE OF FIRE SAFETY IN AUSTRALIA

Fire safety has always been an important consideration for Australians, but with recent tragedies like the Grenfell Building fire in the United Kingdom, questions are being asked about the fire saftey of residentail and commercial building materials.

### **Our Fire Rating**

#### **TEST MEASUREMENT**

The National Construction Code of Australia and AS 5637.1:2015 allow the classification of materials by Group Number, which indicates the amount of time taken for the material being tested to reach flashover under AS ISO 9705 - 2003 test conditions. The NCC and AS 5637.1::2015 define flashover to be a Heat Release Rate of 1 MW.

#### **TEST FINDINGS**

The Evergreen Panel product subjected to the Reaction to Fire test achieved a formal **Group 2** certification, which is the second-highest Group Number under the NCC and AS 5637.1:2015 scheme. The Evergreen Panel was thus deemed safe to install in residential and commercial buildings, anywhere other than a fire escape.

The Evergreen
Panel was thus
deemed safe to
install in residential
& commercial
buildings