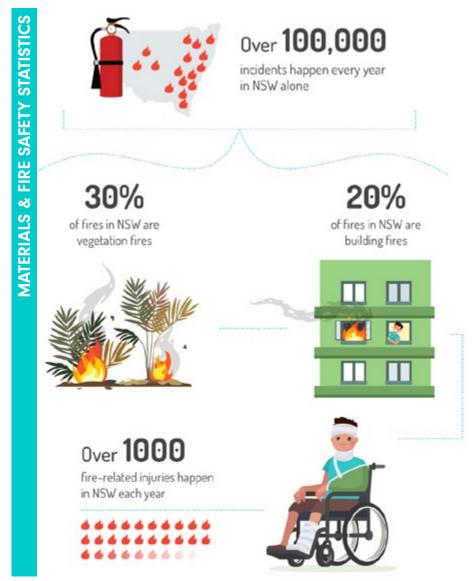

## **Industry Fire Concerns**

#### STATE OF FIRE SAFETY IN AUSTRALIA

Fire safety has always been an important consideration for Australians, but with recent tragedies like the Grenfell Building fire in the United Kingdom, questions are being asked about the fire saftey of residentail and commercial building materials.