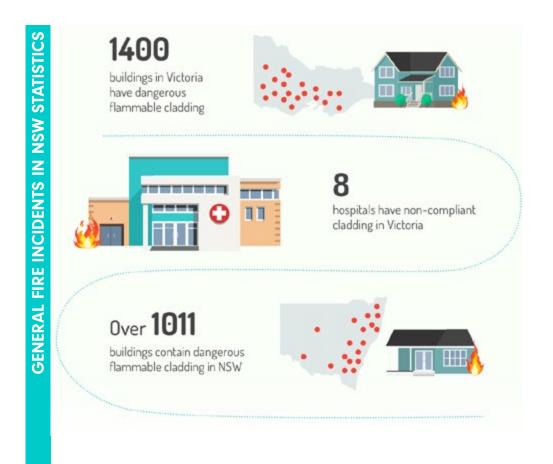

## **Industry Fire Concerns**

#### STATE OF FIRE SAFETY IN AUSTRALIA

Fire safety has always been an important consideration for Australians, but with recent tragedies like the Grenfell Building fire in the United Kingdom, questions are being asked about the fire saftey of residentail and commercial building materials.