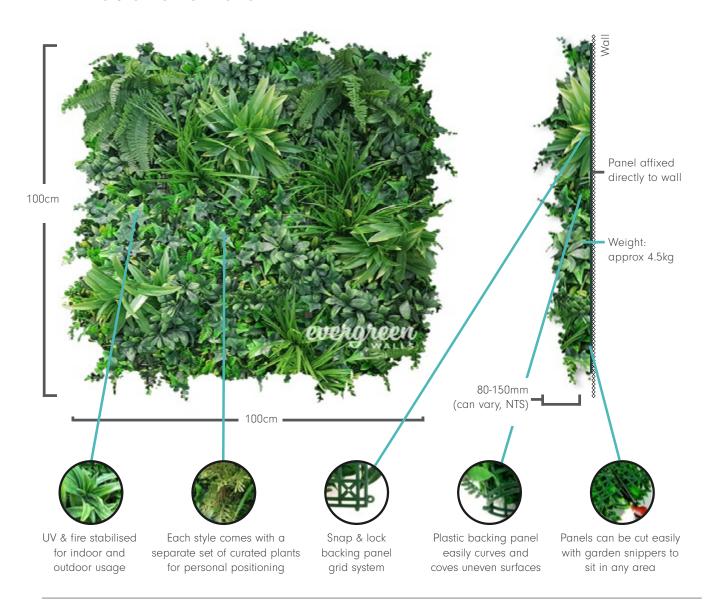

#### **EASILY CUT**

Cut your panels to any shape or size with garden snippers or a sharp blade. We advise you measure your area a few times before cutting to ensure a seamless finish.

#### **SNAP & LOCK SYSTEM**

Each panel interconnects with a snap & lock system so you can create a wall to any size. The system is so simple anyone can do it without much effort.

#### **MAINTENANCE FREE**

Once installed, there is no need for additional power for lights, irrigation systems or call out fees to maintenance. The only upkeep you need to do is clean your plants with a damp cloth, or let the rain clean it for you. Simple.

#### RECYCLABLE

Made from low density UV stabilised polyethelene (LDPE), a common type of material found in many objects you use everyday.

#### **UV STABLE**

Our panels are made with a UV stabilised polyethelene. There is no need to replace or add UV lighting like you do on real walls, our artificial garden walls will last forever.