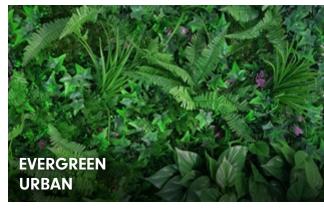

## **Evergreen Urban**

#### **SUBURBAN ESCAPE**

The Evergreen Urban range is a real inner-city crowd pleaser! This eye-catching arrangement of foliage will transform your tired wall space into a vibrant, urban green wall instantly. The large leaves, thriving ferns and purple tones create an artificial green wall that veers on the wild side whether you install it inside or out.