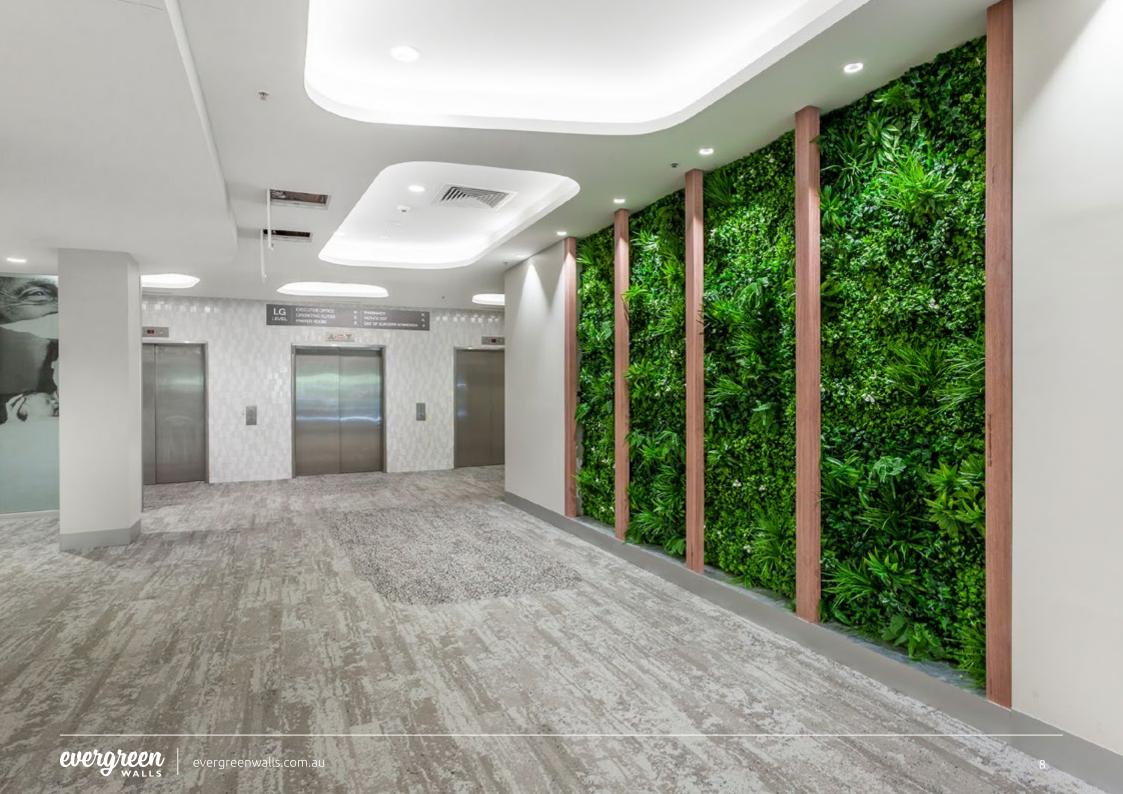

At Evergreen Walls, we've worked hard to create a solution that allows you to readily add beautiful greenery to any space. Our artificial wall gardens are a great way to provide some additional life to any wall – be it a home or commercial space, both internal and external.

#### **DESIGN VERSATILITY**

From classic vertical gardens to a more contemporary eye-catching look, it's ultimately up to you how you use our green wall systems. Our pre-fabricated, modular range of green wall options can be used on so many wall spaces, you're only limited by your own imagination. Choose a look and run with it.