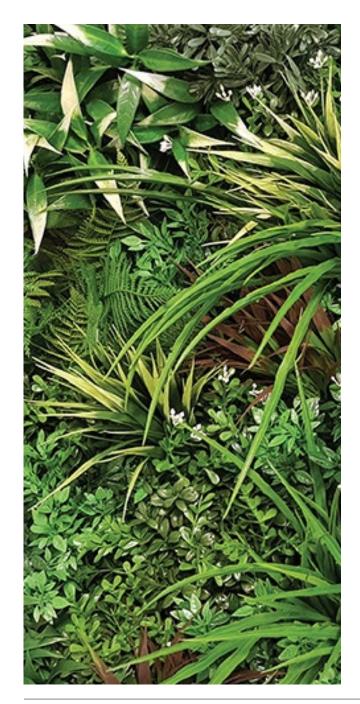

## **Evergreen Urban**

#### **SUBURBAN ESCAPE**

The Evergreen Urban range is a real inner-city crowd pleaser! This eye-catching arrangement of foliage will transform your tired wall space into a vibrant, urban green wall instantly. The large leaves, thriving ferns and purple tones create an artificial green wall that veers on the wild side whether you install it inside or out.