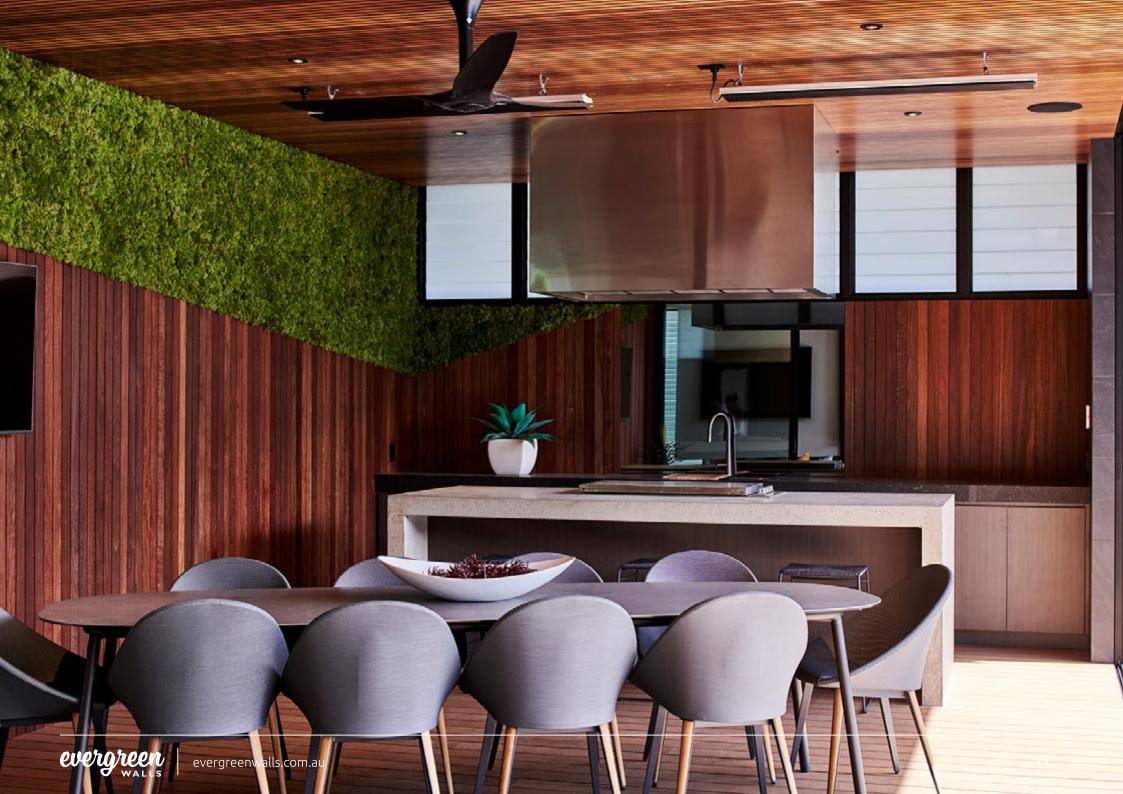

### **About Evergreen Walls**

As Australia's number one greenery expert Evergreen Walls manufacture and supply artificial green wall panels and systems used for external facades, internal walls and even ceilings.

At Evergreen Walls, we've worked hard to create a solution that allows you to readily add beautiful greenery to any space. Our artificial wall gardens are a great way to provide some additional life to any wall – be it a home or commercial space, both internal and external.

## Modular Greenery, Made Easy

#### **DESIGN VERSATILITY**

From classic vertical gardens to a more contemporary eye-catching look, it's ultimately up to you how you use our green wall systems. Our pre-fabricated, modular range of green wall options can be used on so many wall spaces, you're only limited by your own imagination. Choose a look and run with it.