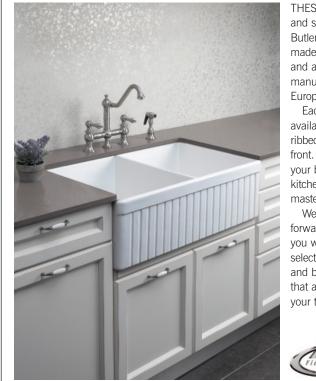

## **Double And Single Butler Sinks – European Made**

THESE ornate double and single bowl Butler Sinks are made from fine clay and are all manufactured in Europe.

Each Butler sink is available with a ribbed front or plain front. They enhance your beautiful country kitchen into a real masterpiece.

We are looking forward to providing you with a full selection of kitchen and bathroom pieces that are tailored to your taste and design.