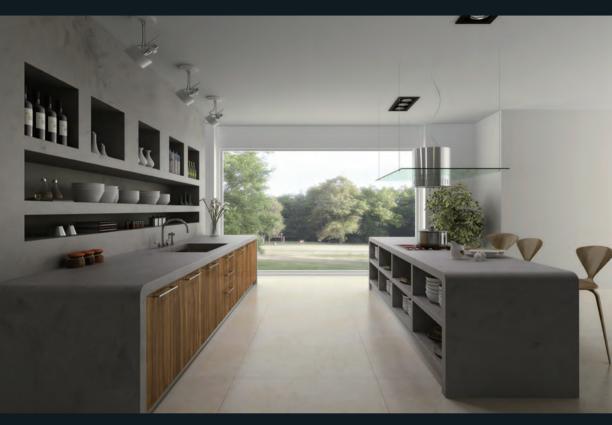

M321 Basillica

\*There may be some slight variation in color between the illustrated and actual color.

The warm wood door mixed with modern and stylish gray marble color creates a beautiful elegance in a kitchen.