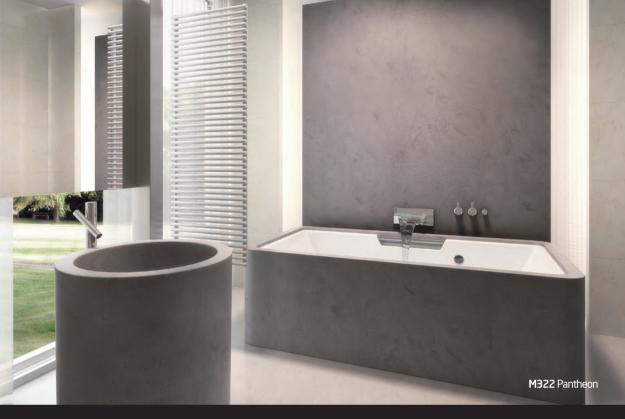

M322 Pantheon

From the restaurant's bar and table to walls and ceiling, dark-gray tone marble pattern in the soft and ambient light adds elegance.

M323 Colosseum

More and more designers are using concrete for their architecture design. By creating concrete looking HI-MACS, we wanted them to overcome any limits when using concrete, such as issues on hygiene and three dimensional design.