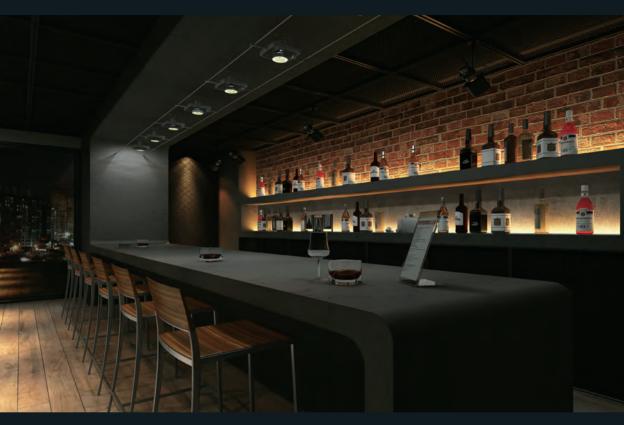

M322 Pantheon

From the restaurant's bar and table to walls and ceiling, dark-gray tone marble pattern in the soft and ambient light adds elegance.

M323 Colosseum

More and more designers are using concrete for their architecture design. By creating concrete looking HI-MACS, we wanted them to overcome any limits when using concrete, such as issues on hygiene and three dimensional design.