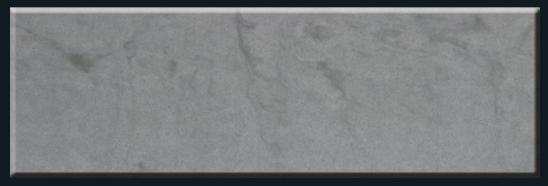

M322 Pantheon

From the restaurant's bar and table to walls and ceiling, dark-gray tone marble pattern in the soft and ambient light adds elegance.

M323 Colosseum

More and more designers are using concrete for their architecture design. By creating concrete looking HI-MACS, we wanted them to overcome any limits when using concrete, such as issues on hygiene and three dimensional design.