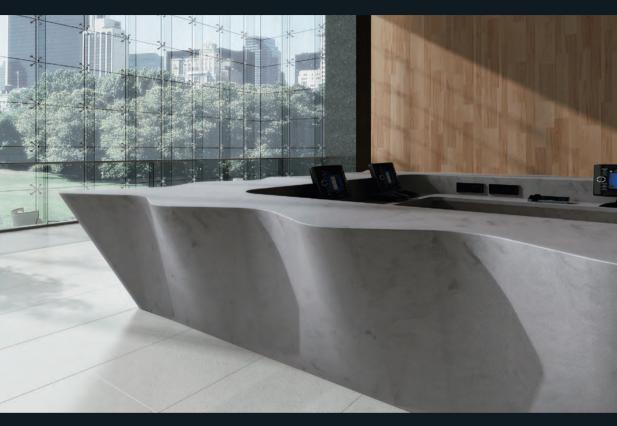

# **MARMO** CONCRETE COLLECTION

New Marmo with concrete patterns offers more varied design and facilitates diverse uses of space compared to concrete

www.himacs.com

Information desk designed in gray-tone marble pattern mixed with curve design makes a classy and vibrant lobby.