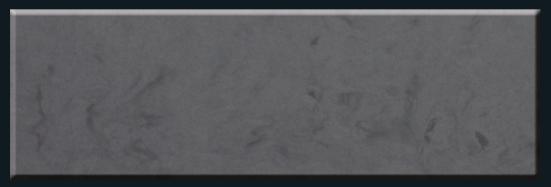

M322 Pantheon

From the restaurant's bar and table to walls and ceiling, dark-gray tone marble pattern in the soft and ambient light adds elegance.

M323 Colosseum

More and more designers are using concrete for their architecture design. By creating concrete looking HI-MACS, we wanted them to overcome any limits when using concrete, such as issues on hygiene and three dimensional design.