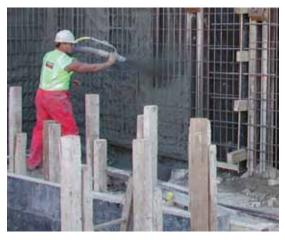

### Shot Crete Application

Premium Wall Panels are ideal for providing a rigid drainage system that can be shotcreted. The wall panels can be installed by one person and rigid enough to easily place and fix on the wall in seconds saving time and labour costs.