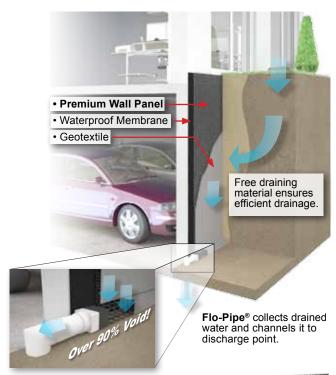

#### Flo-Wall™ premium wall drainage panels

The Atlantis cellular wall drainage system provides a permanent structural cavity to relieve hydrostatic pressure and control water seepage. Perfect for underground car parks, basements, retaining walls and seepage cutoff trenches.

#### Flo-Pipe®

Flo-Pipe® delivers significantly superior performance in longitudinal sub-soil drainage