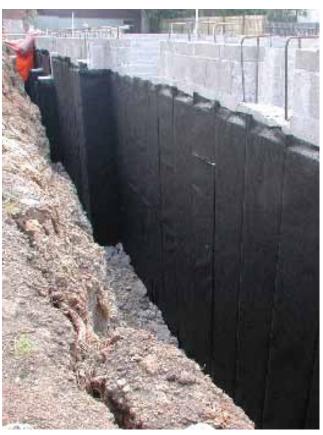

#### Flo-Wall™ premium wall drainage panels

The Atlantis cellular wall drainage system provides a permanent structural cavity to relieve hydrostatic pressure and control water seepage. Perfect for underground car parks, basements, retaining walls and seepage cutoff trenches.

Fully wrapped 30mm wall panels installation.

Easy Installations