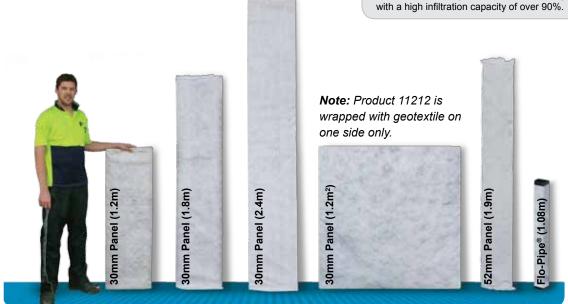

#### **Premium Wall Panels**

Our panels are available in 30mm & 52mm thick and are wrapped in premium geotextile ensuring long term performance.

| Code  | Product Name                         | Size                       |
|-------|--------------------------------------|----------------------------|
| 10412 | 30mm Wall Panel (1.2m)               | (T)30 x (W)400 x (H)1200   |
| 10418 | 30mm Wall Panel (1.8m)               | (T)30 x (W)400 x (H)1800   |
| 10424 | 30mm Wall Panel (2.4m)               | (T)30 x (W)400 x (H)2400   |
| 11212 | 30mm Wall Panel Square (1.2m x 1.2m) | (T)30 x (W)1200 x (H)1200  |
| 10519 | 52mm Wall Panel (1.9m)               | (T)52 x (W)260 x (H)1920   |
| 10520 | 52mm Wall Panel                      | (T)52 x (W)1040 x (H)960   |
| 30014 | Flo-Pipe®                            | (T) 80 x (W) 100 x (L)1080 |