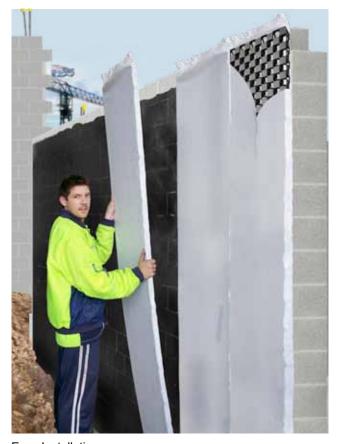

Fully wrapped 30mm wall panels installation.

Easy Installations

#### **Premium Wall Panels**

Our panels are available in 30mm & 52mm thick and are wrapped in premium geotextile ensuring long term performance.

| Code  | Product Name                         | Size                       |
|-------|--------------------------------------|----------------------------|
| 10412 | 30mm Wall Panel (1.2m)               | (T)30 x (W)400 x (H)1200   |
| 10418 | 30mm Wall Panel (1.8m)               | (T)30 x (W)400 x (H)1800   |
| 10424 | 30mm Wall Panel (2.4m)               | (T)30 x (W)400 x (H)2400   |
| 11212 | 30mm Wall Panel Square (1.2m x 1.2m) | (T)30 x (W)1200 x (H)1200  |
| 10519 | 52mm Wall Panel (1.9m)               | (T)52 x (W)260 x (H)1920   |
| 10520 | 52mm Wall Panel                      | (T)52 x (W)1040 x (H)960   |
| 30014 | Flo-Pipe®                            | (T) 80 x (W) 100 x (L)1080 |