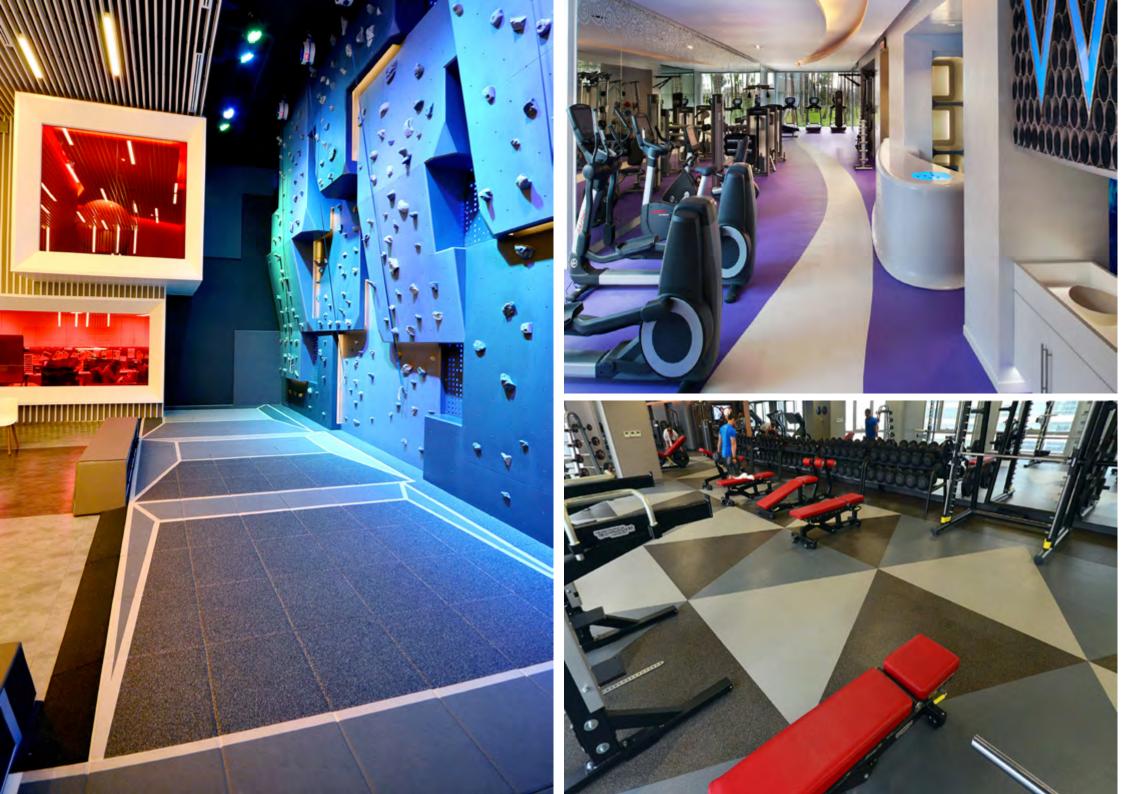

## Cardio & Strength.

#### **Neoflex Resilient Flooring.**

- The Neoflex<sup>™</sup> product range designed to suit Cardio & Strength Areas is a sheet rubber product that is available in a wide variety of color series, and flammability standards to meet the technical, aesthetic and budgetary requirements of all users
- Neoflex<sup>™</sup> is available in rolls, square tiles, or interlocking tiles

## Free Weight Areas.

#### Neoflex<sup>™</sup> High Impact Tiles.

- 20 mm to 100 mm thick robust, resilient rubber tiles installed in free weight and olympic lifting areas
- Designed to attenuate the force, noise and vibration associated with dropped free weights that thinner surfaces cannot achieve
- Provide superior sound and vibration insulation ensuring that areas below, beside and above the gym remain quiet
- Available in a wide variety of colors and finishes