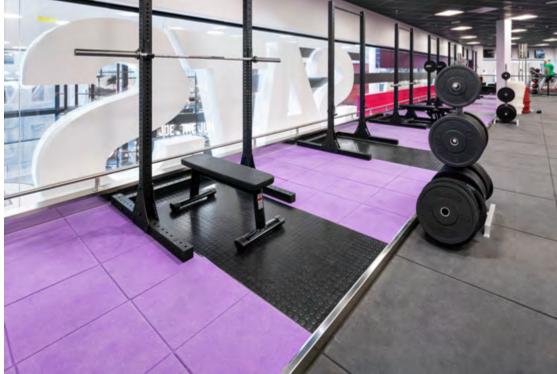

## Free Weight Areas.

#### Neoflex<sup>™</sup> High Impact Tiles.

- 20 mm to 100 mm thick robust, resilient rubber tiles installed in free weight and olympic lifting areas
- Designed to attenuate the force, noise and vibration associated with dropped free weights that thinner surfaces cannot achieve
- Provide superior sound and vibration insulation ensuring that areas below, beside and above the gym remain quiet
- Available in a wide variety of colors and finishes