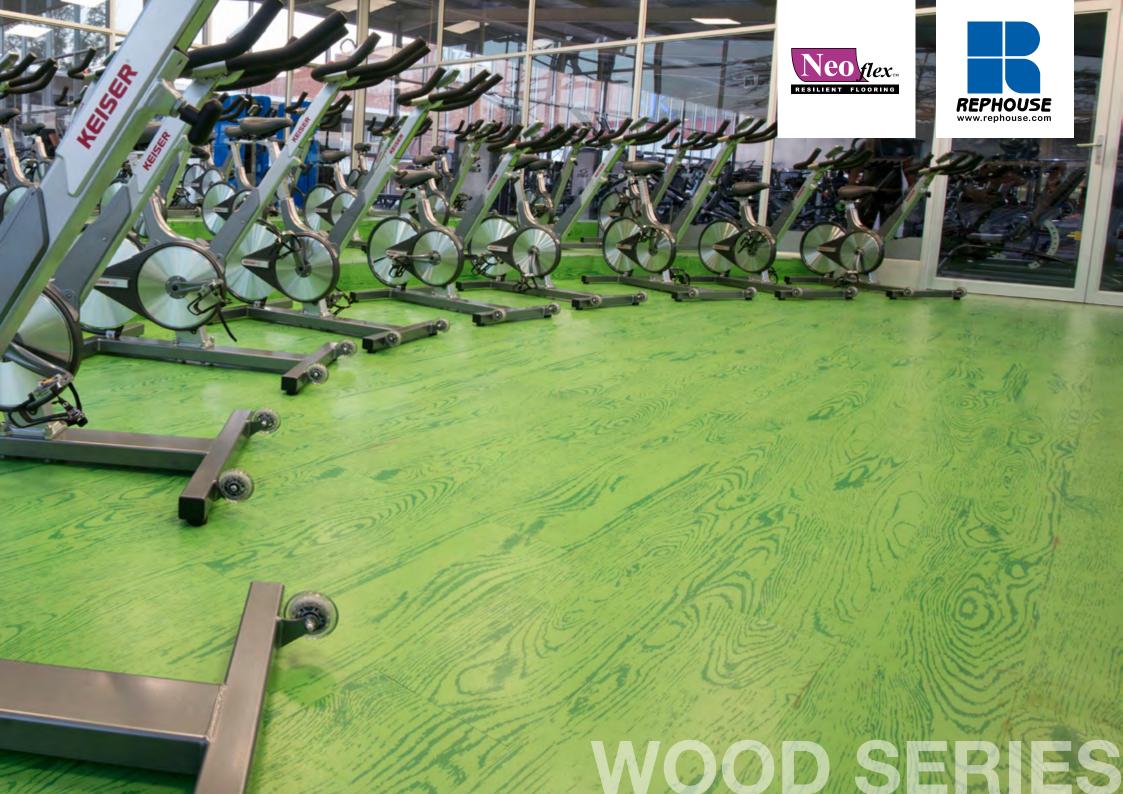

# Group Exercise & Spinning Studios.

Neoflex<sup>™</sup> Wood Series.

- Modular rubber flooring, supplied in planks
- 3mm thick, 1200 mm x 200 mm planks
- Smooth, elastic surface with wood grain graphical print effect
- Exciting, invigorating colors