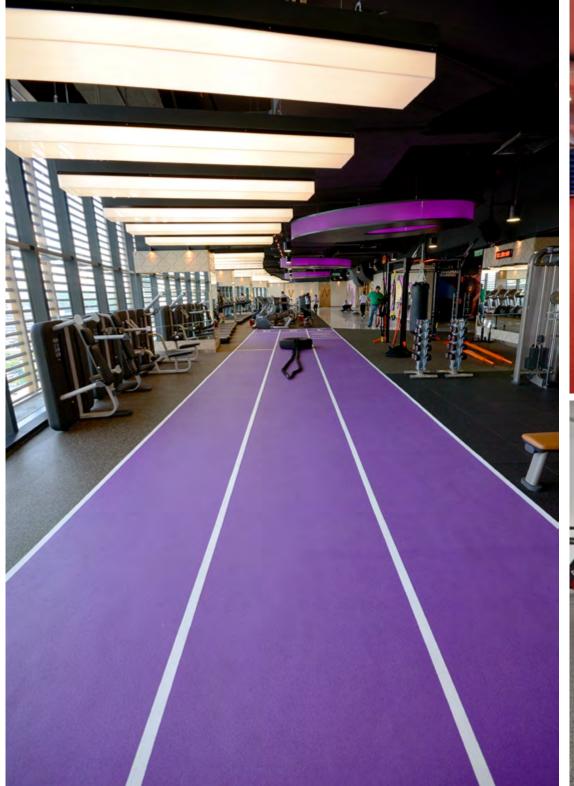

# Group Exercise & Spinning Studios.

Neoflex<sup>™</sup> Wood Series.

- Modular rubber flooring, supplied in planks
- 3mm thick, 1200 mm x 200 mm planks
- Smooth, elastic surface with wood grain graphical print effect
- Exciting, invigorating colors