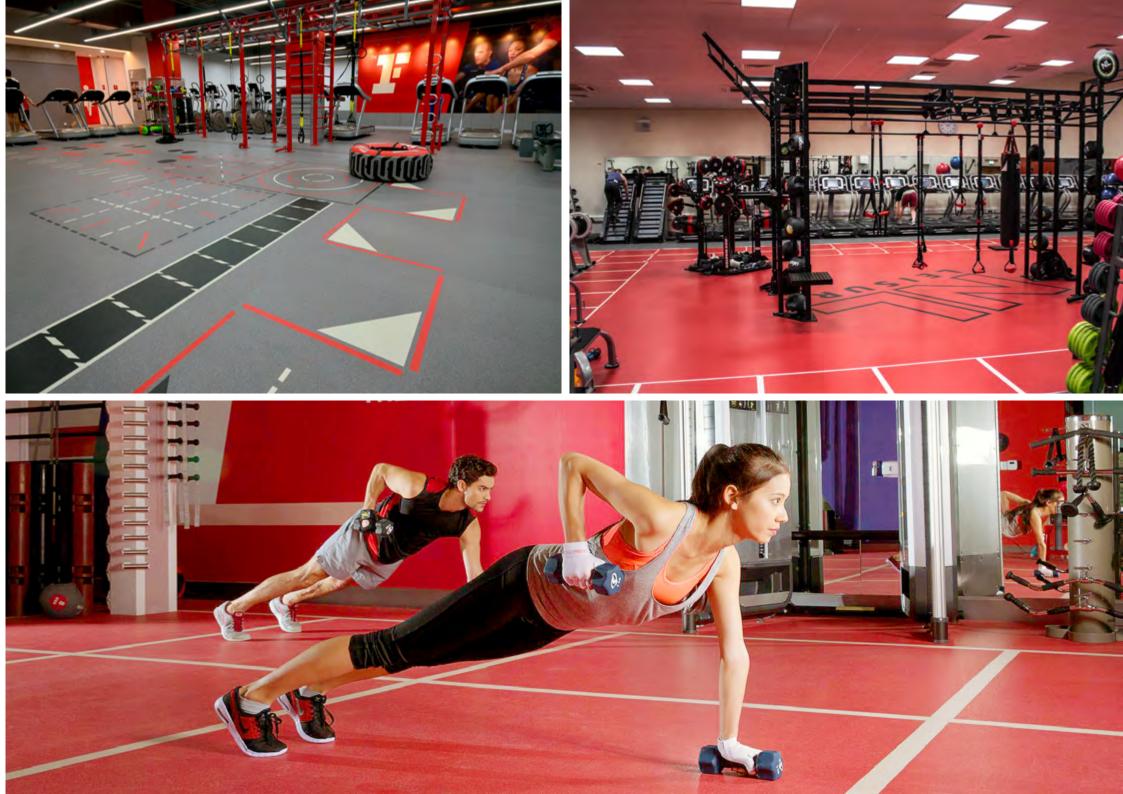

## Crossfit & Budget Gyms.

#### Neoflex<sup>™</sup> Premium Gym Tiles.

- Suitable for general-purpose fitness areas, budget-oriented gyms & Crossfit boxes.
- 15mm thick, 1m x 1m in size
- Tough, durable & slip-resistant synthetic rubber surface
- Sound deadening & anti-vibration rubber base layer
- In-laid custom logos, agility & functional zone markings available
- Conforms to Class C<sub>f</sub>-s2 flammability standard, according to EN 13501-1