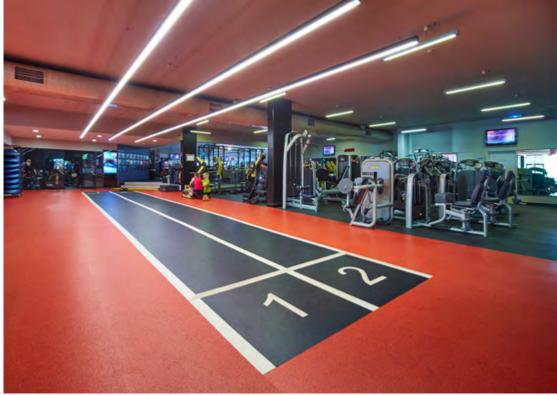

## **Sprint Tracks.**

#### Neoflex<sup>™</sup> Sprint Tracks.

- Impressive combination of exceptional sprint and sled track performance, with everyday functionality
- Pre-fabricated 2-layer system that meets all the *International Association of Athletics Federations (IAAF)* Requirements, while also providing usability and resilience
- Painted or in-laid lines and numbers
- 10 Standard Colors