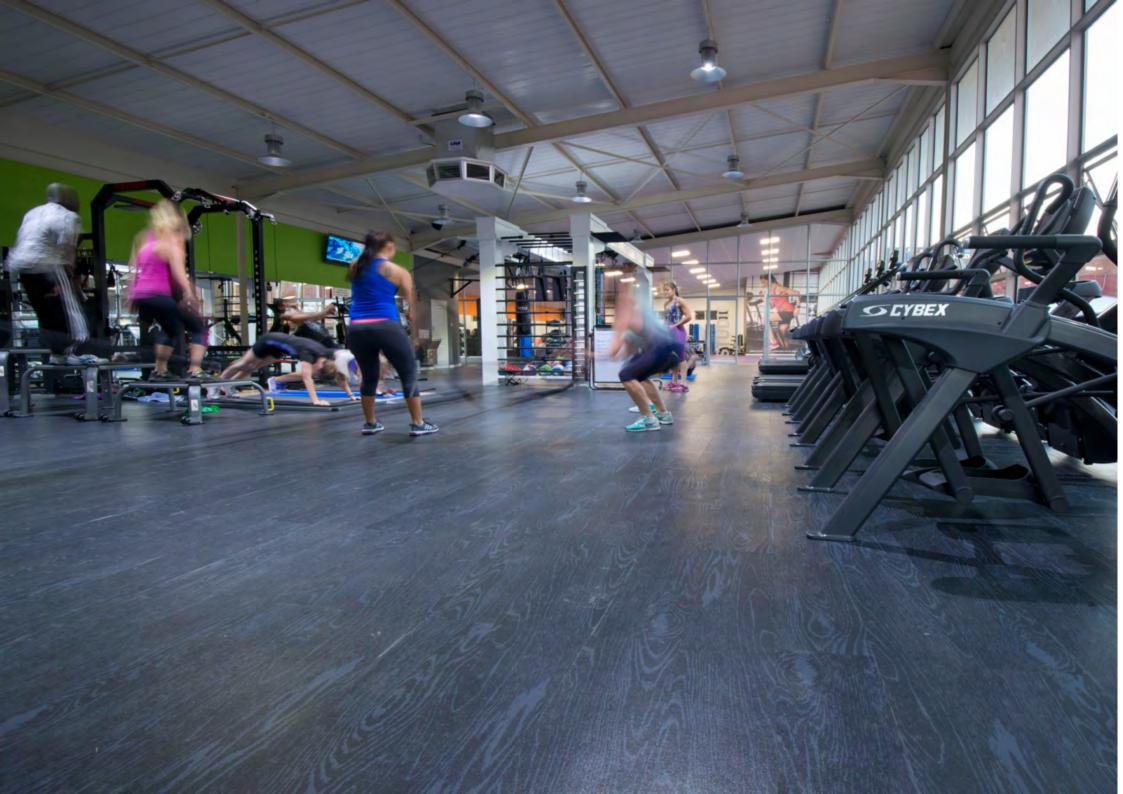

# Group Exercise & Spinning Studios.

Neoflex<sup>™</sup> Wood Series.

- Modular rubber flooring, supplied in planks
- 3mm thick, 1200 mm x 200 mm planks
- Smooth, elastic surface with wood grain graphical print effect
- Exciting, invigorating colors