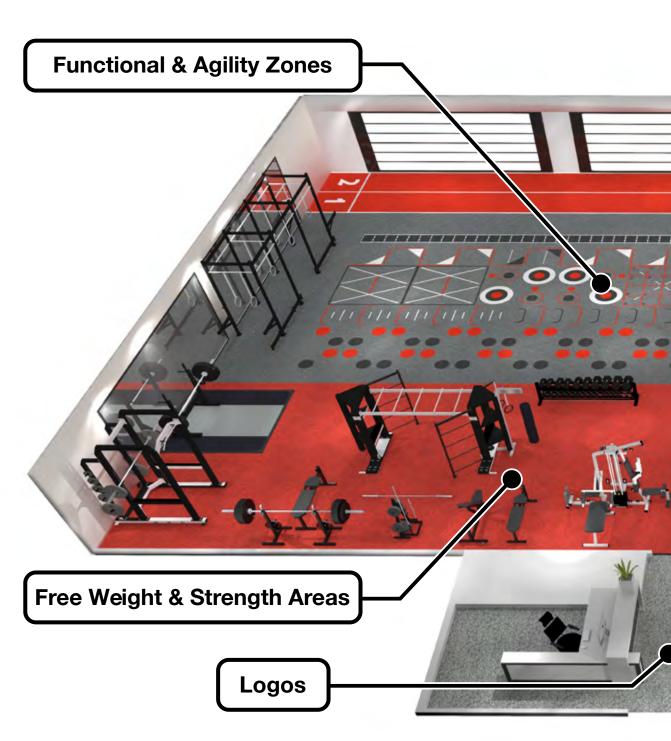

# Functional & Agility Zones.

#### **Neoflex REPtiles & Duo Tiles.**

- 1m x 1m heterogeneous modular (square) rubber tiles
- Terrific surface choice for freestyle areas, functional and agility exercises, as well as Queenax and TRX activities
- Logos, agility and functional zone markings are in-laid into the surface for maximum effectiveness and usability

## Free Weight Areas.

#### Neoflex<sup>™</sup> High Impact Tiles.

- 20 mm to 100 mm thick robust, resilient rubber tiles installed in free weight and olympic lifting areas
- Designed to attenuate the force, noise and vibration associated with dropped free weights that thinner surfaces cannot achieve
- Provide superior sound and vibration insulation ensuring that areas below, beside and above the gym remain quiet
- Available in a wide variety of colors and finishes