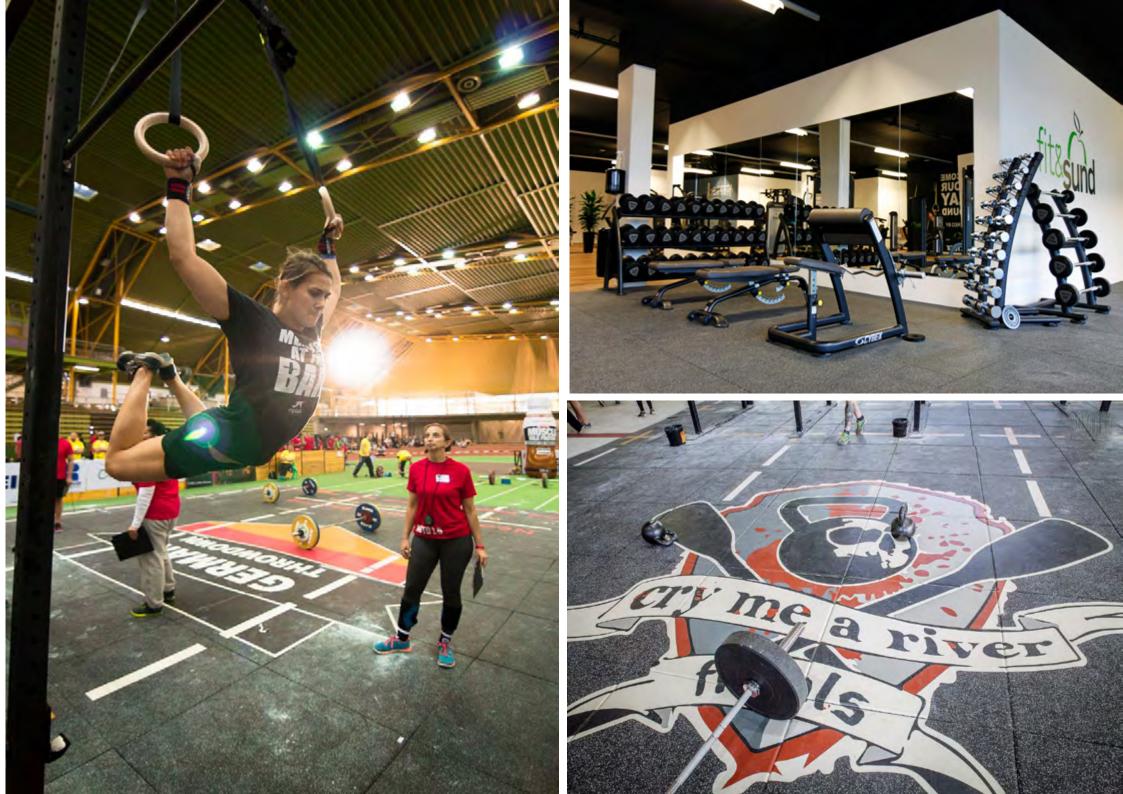

# Functional & Agility Zones.

#### **Neoflex REPtiles & Duo Tiles.**

- 1m x 1m heterogeneous modular (square) rubber tiles
- Terrific surface choice for freestyle areas, functional and agility exercises, as well as Queenax and TRX activities
- Logos, agility and functional zone markings are in-laid into the surface for maximum effectiveness and usability

## Crossfit & Budget Gyms.

#### Neoflex<sup>™</sup> Premium Gym Tiles.

- Suitable for general-purpose fitness areas, budget-oriented gyms & Crossfit boxes.
- 15mm thick, 1m x 1m in size
- Tough, durable & slip-resistant synthetic rubber surface
- Sound deadening & anti-vibration rubber base layer
- In-laid custom logos, agility & functional zone markings available
- Conforms to Class C<sub>f</sub>-s2 flammability standard, according to EN 13501-1