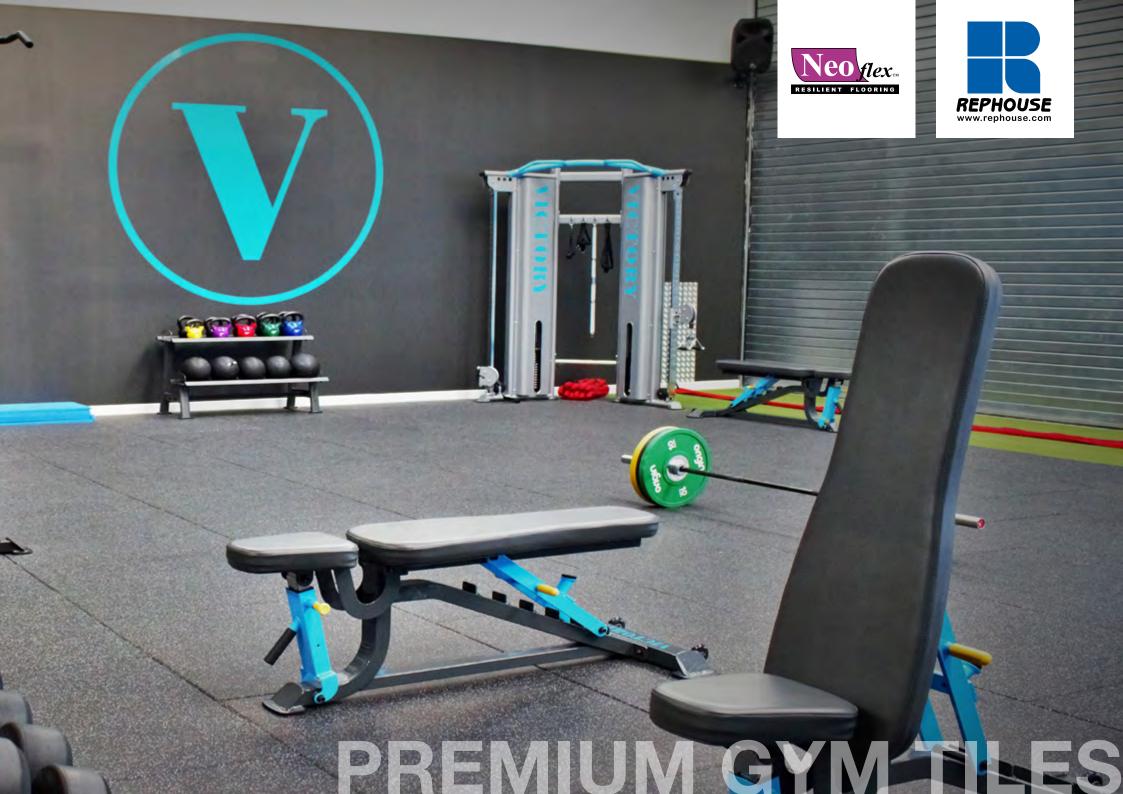

## Crossfit & Budget Gyms.

#### Neoflex<sup>™</sup> Premium Gym Tiles.

- Suitable for general-purpose fitness areas, budget-oriented gyms & Crossfit boxes.
- 15mm thick, 1m x 1m in size
- Tough, durable & slip-resistant synthetic rubber surface
- Sound deadening & anti-vibration rubber base layer
- In-laid custom logos, agility & functional zone markings available
- Conforms to Class C<sub>f</sub>-s2 flammability standard, according to EN 13501-1