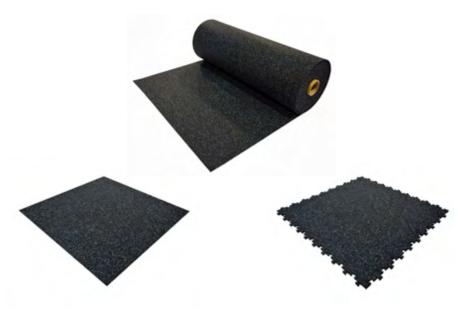

#### **Neoflex Resilient Flooring.**

- The Neoflex<sup>™</sup> product range designed to suit Cardio & Strength Areas is a sheet rubber product that is available in a wide variety of color series, and flammability standards to meet the technical, aesthetic and budgetary requirements of all users
- Neoflex<sup>™</sup> is available in rolls, square tiles, or interlocking tiles