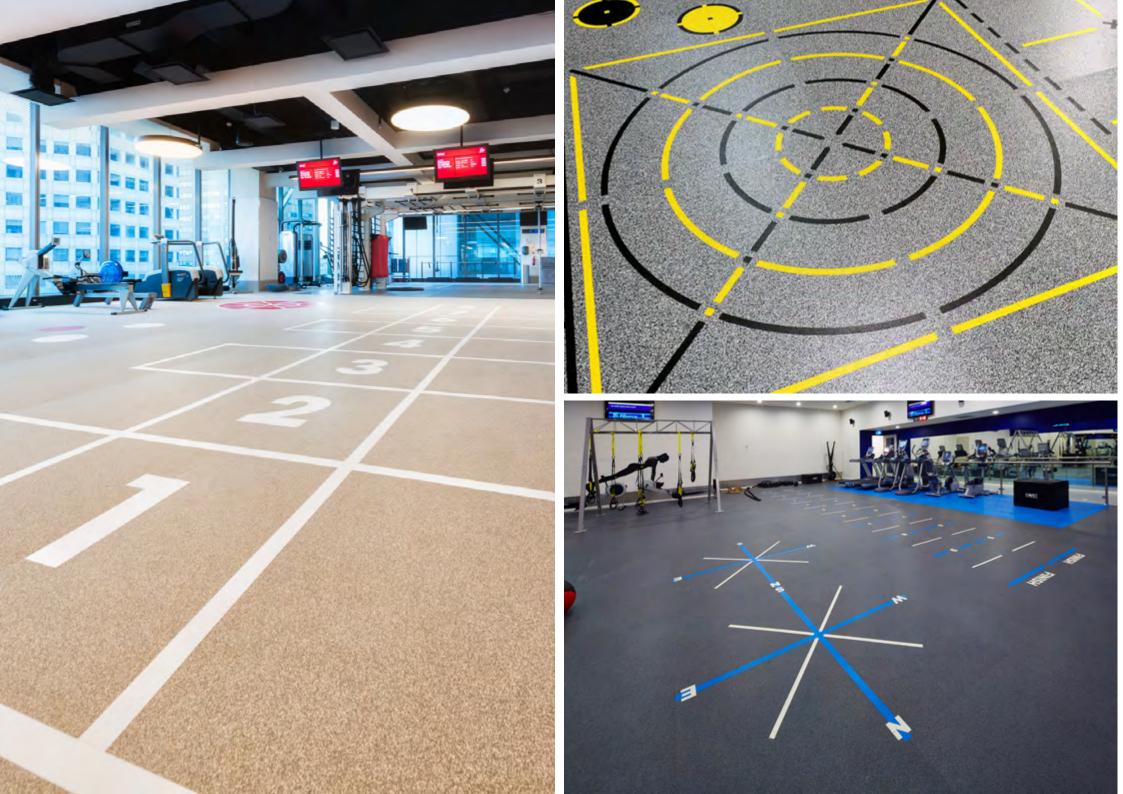

# Functional & Agility Zones.

#### **Neoflex REPtiles & Duo Tiles.**

- 1m x 1m heterogeneous modular (square) rubber tiles
- Terrific surface choice for freestyle areas, functional and agility exercises, as well as Queenax and TRX activities
- Logos, agility and functional zone markings are in-laid into the surface for maximum effectiveness and usability

## **Sprint Tracks.**

#### Neoflex<sup>™</sup> Sprint Tracks.

- Impressive combination of exceptional sprint and sled track performance, with everyday functionality
- Pre-fabricated 2-layer system that meets all the *International Association of Athletics Federations (IAAF)* Requirements, while also providing usability and resilience
- Painted or in-laid lines and numbers
- 10 Standard Colors

## Graphics.

## Available on all products.

- Modular, easy to install 1m x 1m square tile format
- Permanent, in-laid rubber markings

Virgin Active Emquartier Mall Bangkok, Thailand