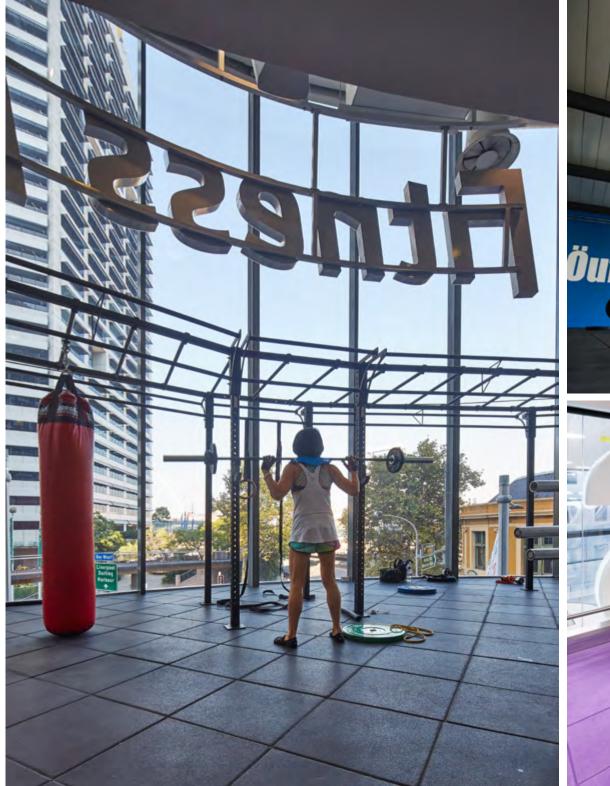

## Crossfit & Budget Gyms.

#### Neoflex<sup>™</sup> Premium Gym Tiles.

- Suitable for general-purpose fitness areas, budget-oriented gyms & Crossfit boxes.
- 15mm thick, 1m x 1m in size
- Tough, durable & slip-resistant synthetic rubber surface
- Sound deadening & anti-vibration rubber base layer
- In-laid custom logos, agility & functional zone markings available
- Conforms to Class C<sub>f</sub>-s2 flammability standard, according to EN 13501-1