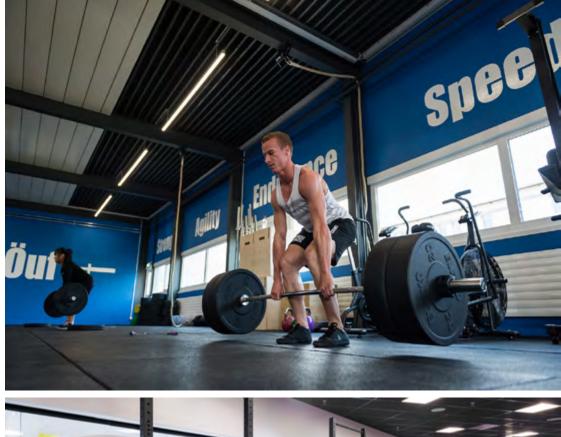

## Crossfit & Budget Gyms.

#### Neoflex<sup>™</sup> Premium Gym Tiles.

- Suitable for general-purpose fitness areas, budget-oriented gyms & Crossfit boxes.
- 15mm thick, 1m x 1m in size
- Tough, durable & slip-resistant synthetic rubber surface
- Sound deadening & anti-vibration rubber base layer
- In-laid custom logos, agility & functional zone markings available
- Conforms to Class C<sub>f</sub>-s2 flammability standard, according to EN 13501-1