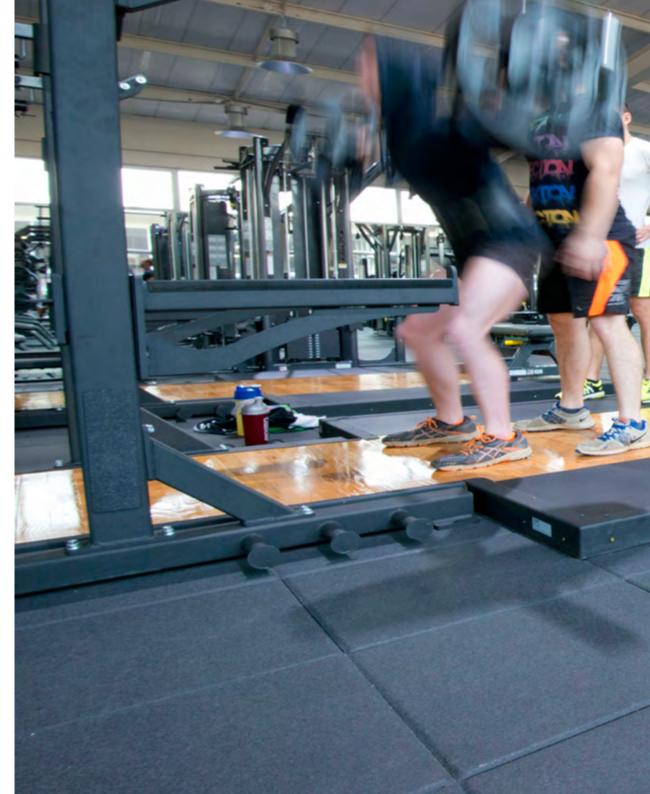

#### **Neoflex REPtiles & Duo Tiles.**

- 1m x 1m heterogeneous modular (square) rubber tiles
- Terrific surface choice for freestyle areas, functional and agility exercises, as well as Queenax and TRX activities
- Logos, agility and functional zone markings are in-laid into the surface for maximum effectiveness and usability