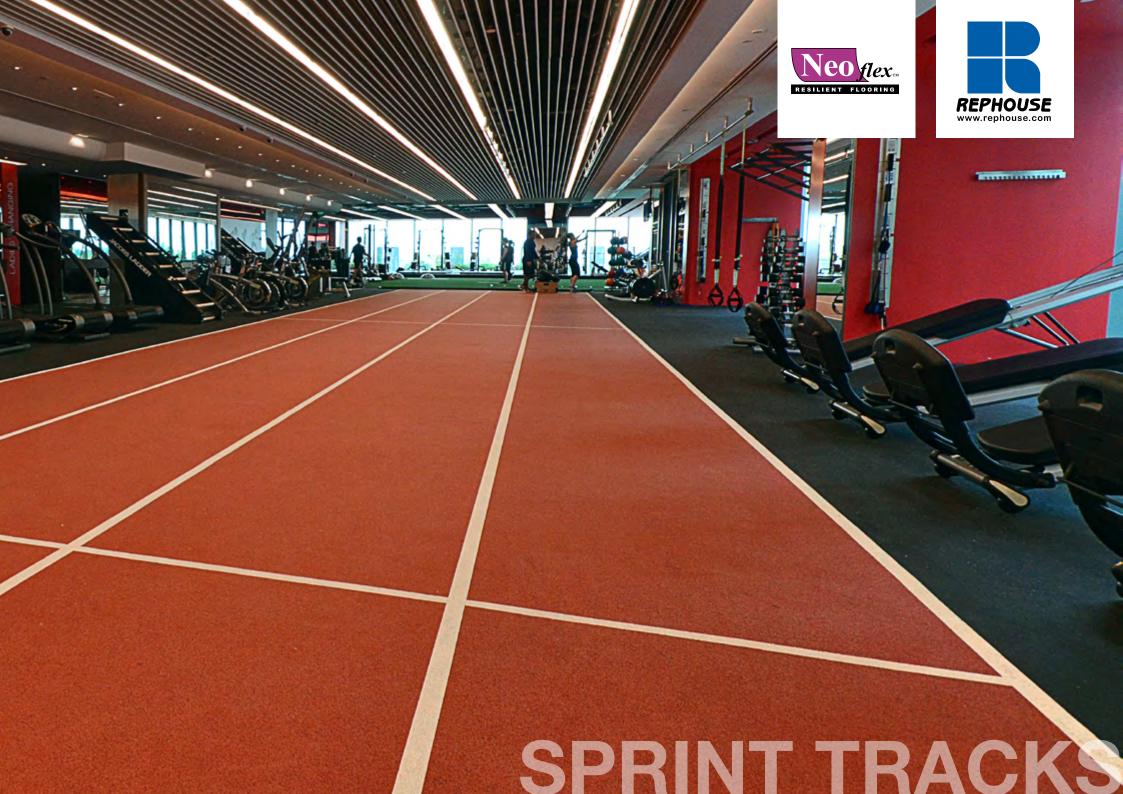

## **Sprint Tracks.**

#### Neoflex<sup>™</sup> Sprint Tracks.

- Impressive combination of exceptional sprint and sled track performance, with everyday functionality
- Pre-fabricated 2-layer system that meets all the *International Association of Athletics Federations (IAAF)* Requirements, while also providing usability and resilience
- Painted or in-laid lines and numbers
- 10 Standard Colors