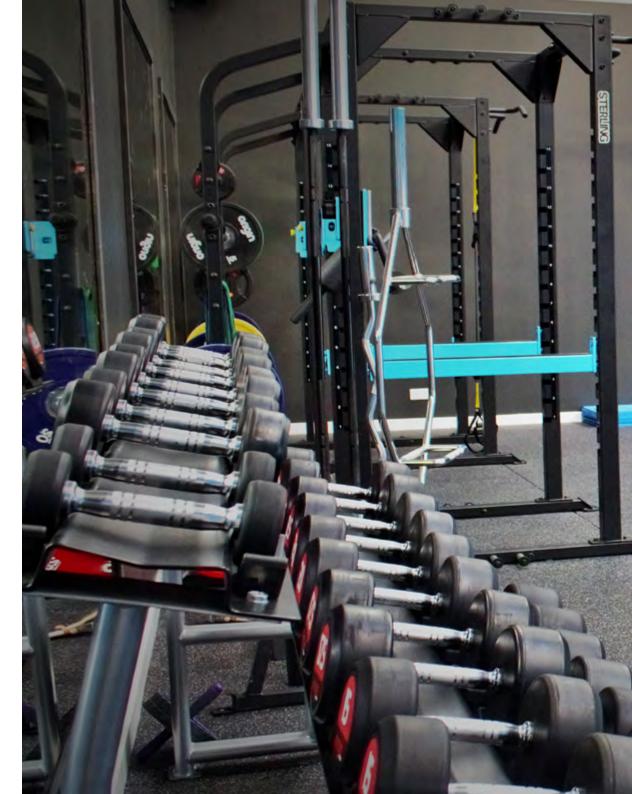

## Free Weight Areas.

#### Neoflex<sup>™</sup> High Impact Tiles.

- 20 mm to 100 mm thick robust, resilient rubber tiles installed in free weight and olympic lifting areas
- Designed to attenuate the force, noise and vibration associated with dropped free weights that thinner surfaces cannot achieve
- Provide superior sound and vibration insulation ensuring that areas below, beside and above the gym remain quiet
- Available in a wide variety of colors and finishes