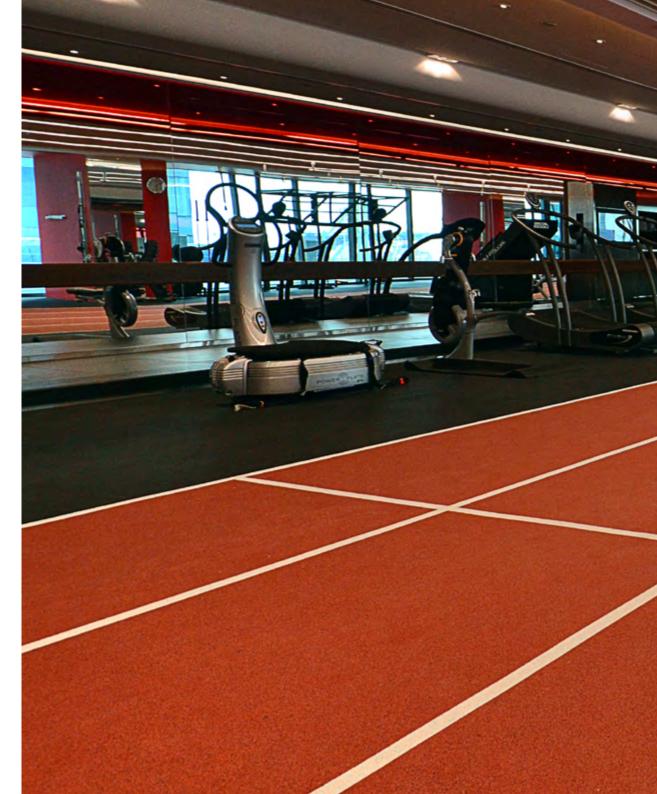

## **Sprint Tracks.**

#### Neoflex<sup>™</sup> Sprint Tracks.

- Impressive combination of exceptional sprint and sled track performance, with everyday functionality
- Pre-fabricated 2-layer system that meets all the *International Association of Athletics Federations (IAAF)* Requirements, while also providing usability and resilience
- Painted or in-laid lines and numbers
- 10 Standard Colors