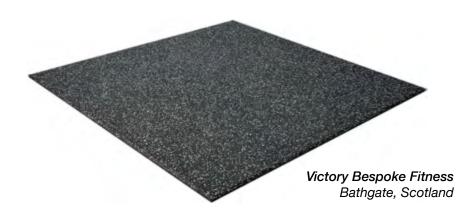

#### **Neoflex Resilient Flooring.**

- The Neoflex<sup>™</sup> product range designed to suit Cardio & Strength Areas is a sheet rubber product that is available in a wide variety of color series, and flammability standards to meet the technical, aesthetic and budgetary requirements of all users
- Neoflex<sup>™</sup> is available in rolls, square tiles, or interlocking tiles

Fitness First Platinum Bond St Sydney, Australia