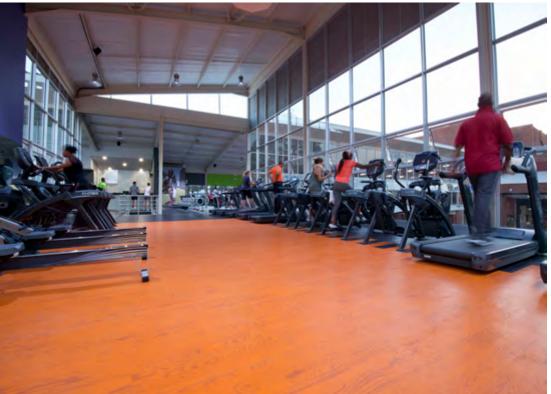

# Group Exercise & Spinning Studios.

Neoflex<sup>™</sup> Wood Series.

- Modular rubber flooring, supplied in planks
- 3mm thick, 1200 mm x 200 mm planks
- Smooth, elastic surface with wood grain graphical print effect
- Exciting, invigorating colors