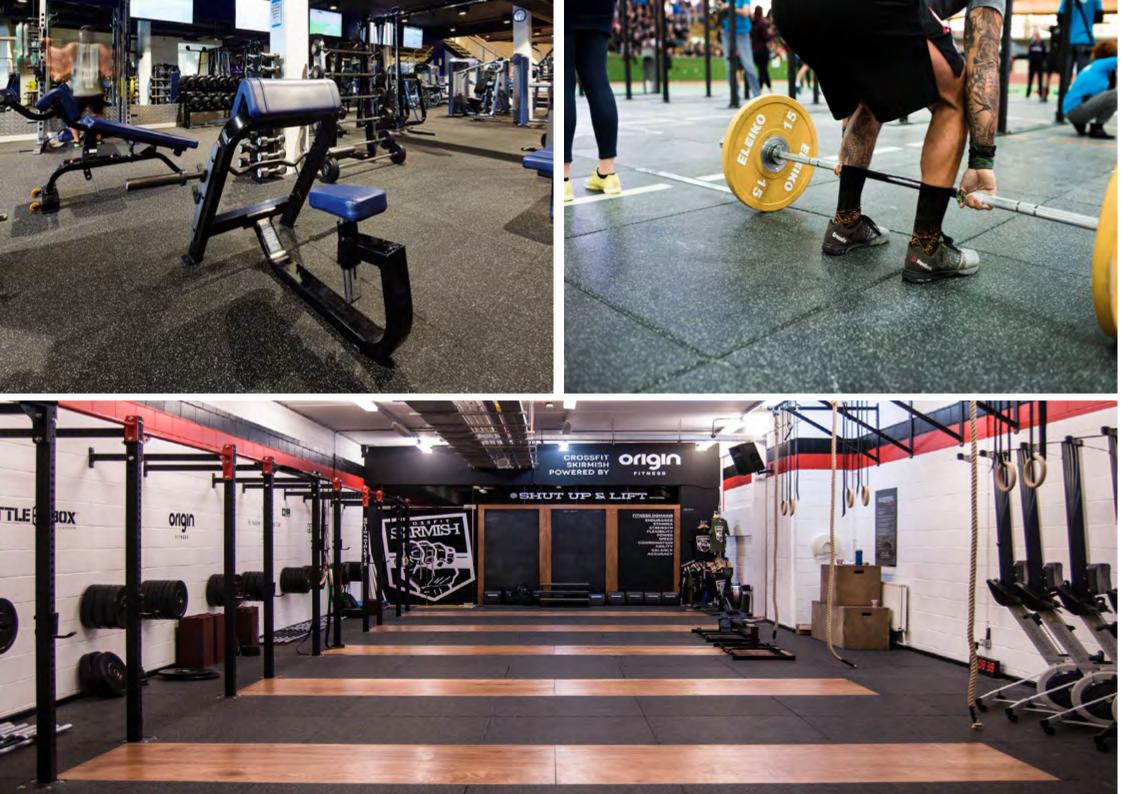

## Free Weight Areas.

#### Neoflex<sup>™</sup> High Impact Tiles.

- 20 mm to 100 mm thick robust, resilient rubber tiles installed in free weight and olympic lifting areas
- Designed to attenuate the force, noise and vibration associated with dropped free weights that thinner surfaces cannot achieve
- Provide superior sound and vibration insulation ensuring that areas below, beside and above the gym remain quiet
- Available in a wide variety of colors and finishes