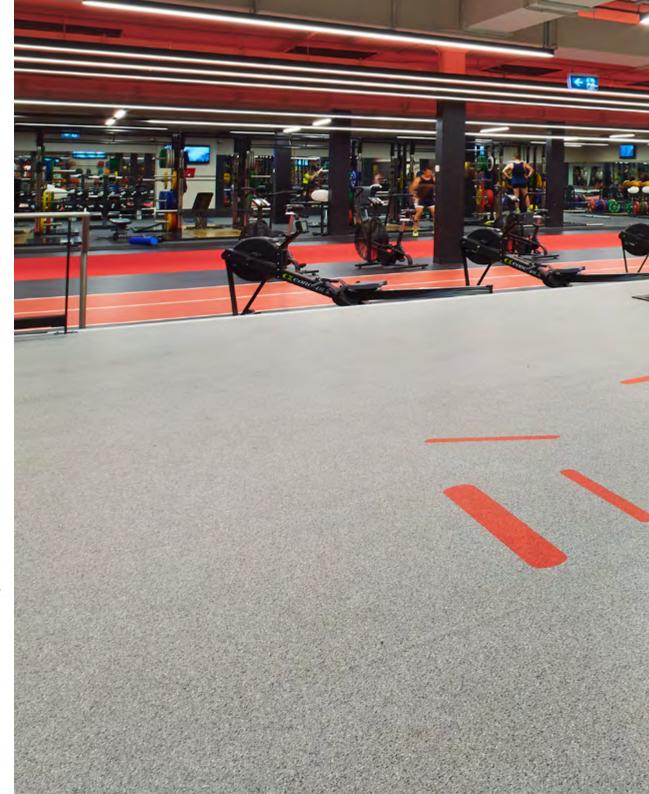

## **Sprint Tracks.**

#### Neoflex<sup>™</sup> Sprint Tracks.

- Impressive combination of exceptional sprint and sled track performance, with everyday functionality
- Pre-fabricated 2-layer system that meets all the *International Association of Athletics Federations (IAAF)* Requirements, while also providing usability and resilience
- Painted or in-laid lines and numbers
- 10 Standard Colors