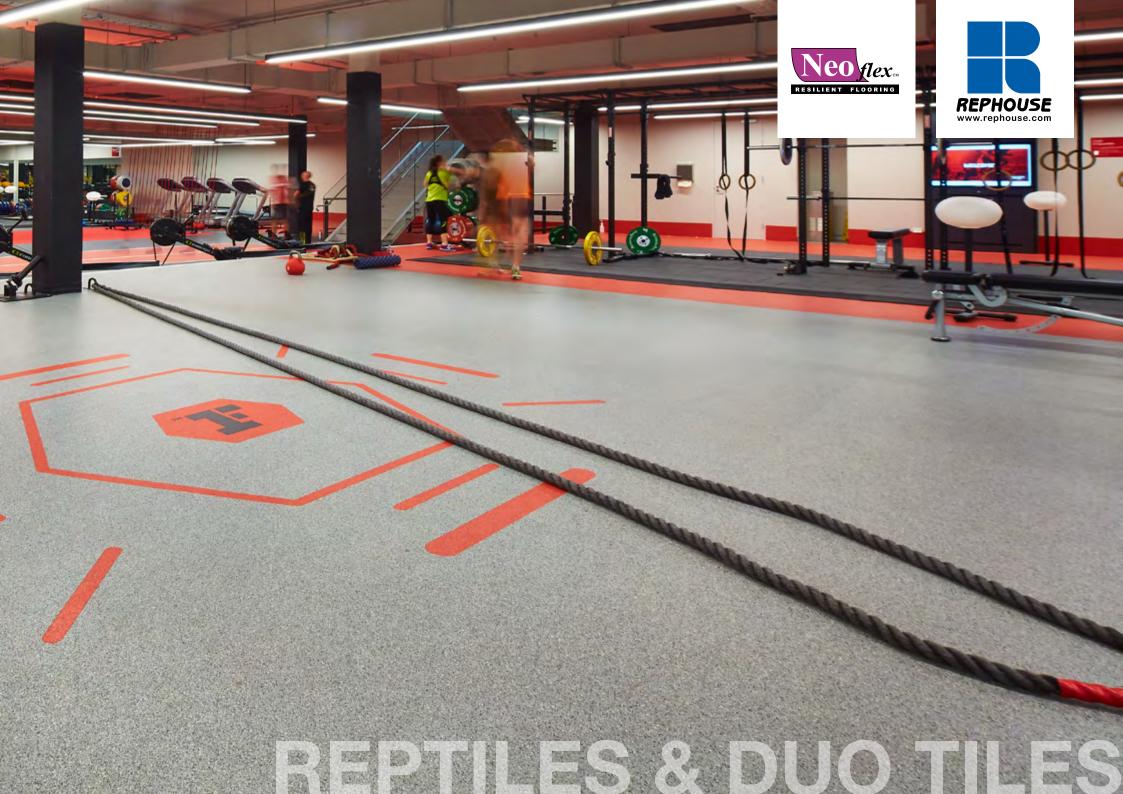

# Functional & Agility Zones.

#### **Neoflex REPtiles & Duo Tiles.**

- 1m x 1m heterogeneous modular (square) rubber tiles
- Terrific surface choice for freestyle areas, functional and agility exercises, as well as Queenax and TRX activities
- Logos, agility and functional zone markings are in-laid into the surface for maximum effectiveness and usability

Fitness First Platinum Bond St Sydney, Australia