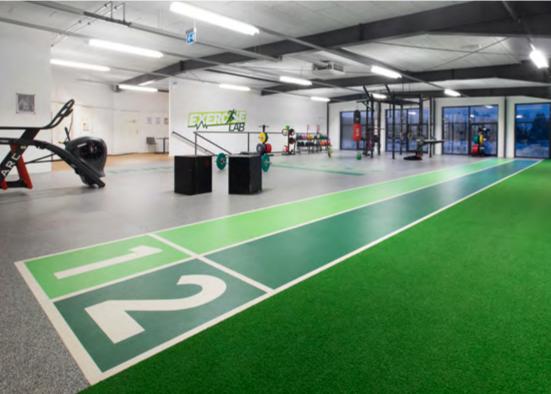

## **Sprint Tracks.**

#### Neoflex<sup>™</sup> Sprint Tracks.

- Impressive combination of exceptional sprint and sled track performance, with everyday functionality
- Pre-fabricated 2-layer system that meets all the *International Association of Athletics Federations (IAAF)* Requirements, while also providing usability and resilience
- Painted or in-laid lines and numbers
- 10 Standard Colors