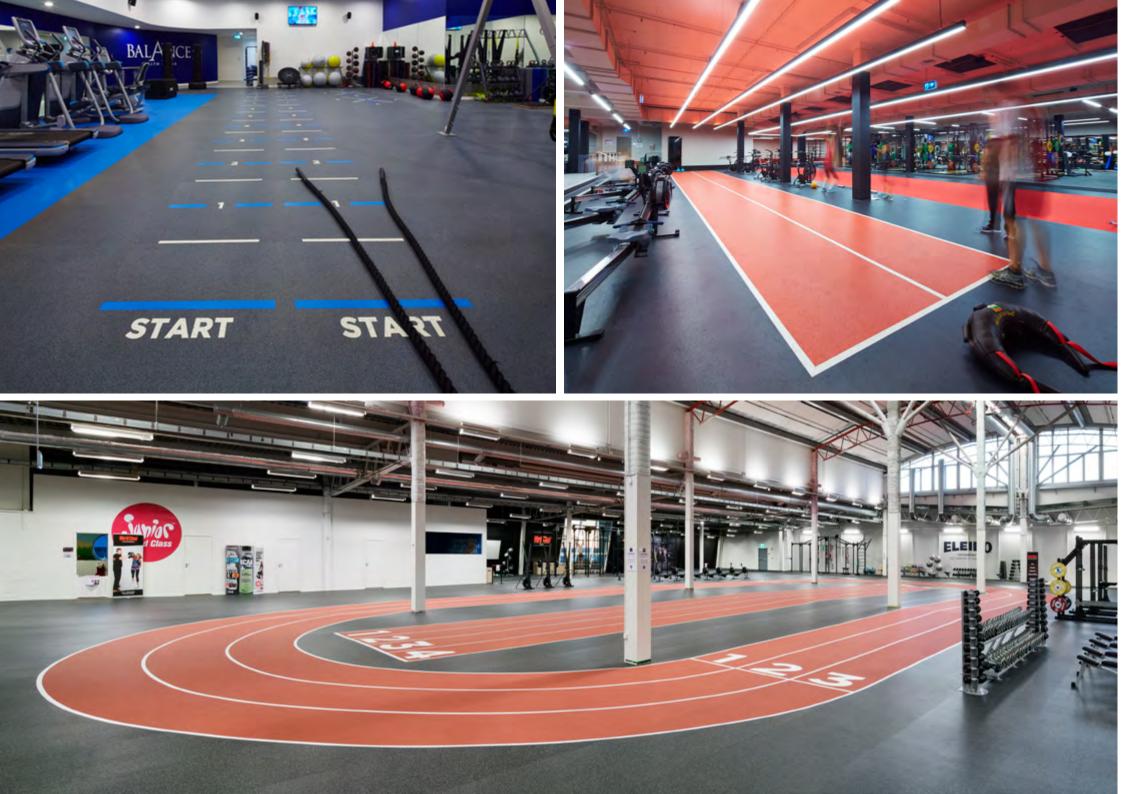

# Functional & Agility Zones.

#### **Neoflex REPtiles & Duo Tiles.**

- 1m x 1m heterogeneous modular (square) rubber tiles
- Terrific surface choice for freestyle areas, functional and agility exercises, as well as Queenax and TRX activities
- Logos, agility and functional zone markings are in-laid into the surface for maximum effectiveness and usability

## **Sprint Tracks.**

#### Neoflex<sup>™</sup> Sprint Tracks.

- Impressive combination of exceptional sprint and sled track performance, with everyday functionality
- Pre-fabricated 2-layer system that meets all the *International Association of Athletics Federations (IAAF)* Requirements, while also providing usability and resilience
- Painted or in-laid lines and numbers
- 10 Standard Colors