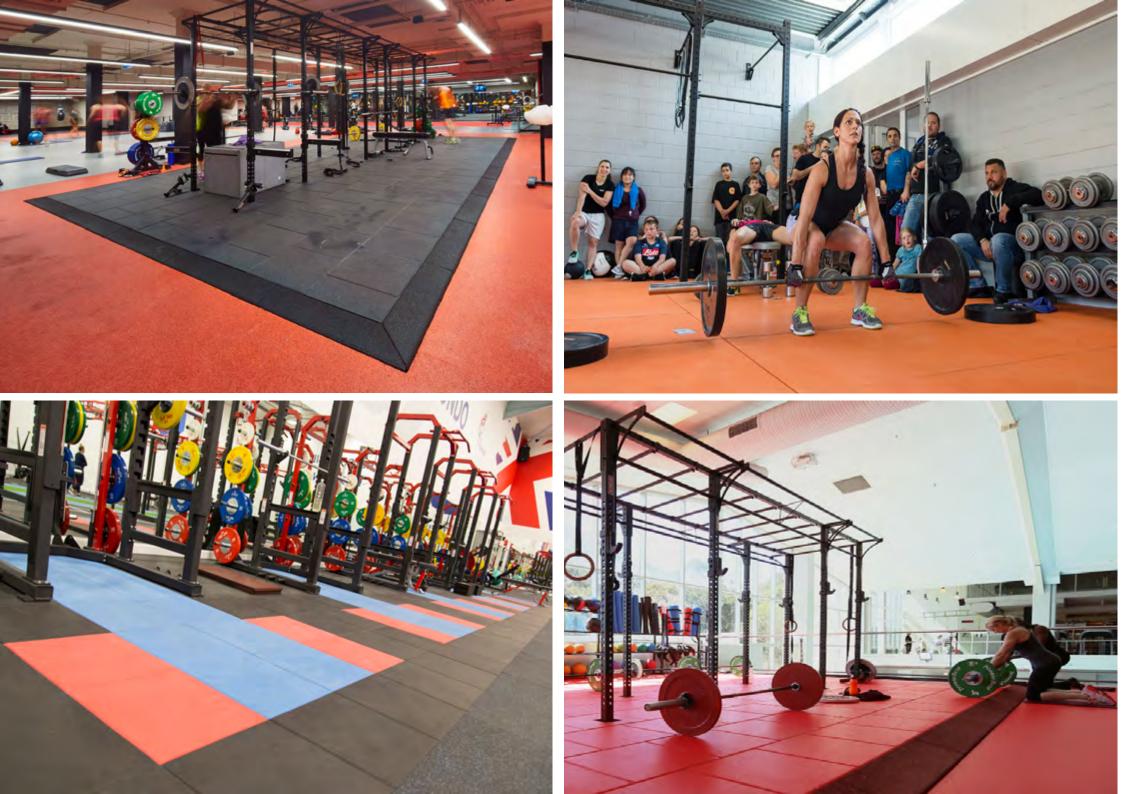

# Functional & Agility Zones.

#### **Neoflex REPtiles & Duo Tiles.**

- 1m x 1m heterogeneous modular (square) rubber tiles
- Terrific surface choice for freestyle areas, functional and agility exercises, as well as Queenax and TRX activities
- Logos, agility and functional zone markings are in-laid into the surface for maximum effectiveness and usability