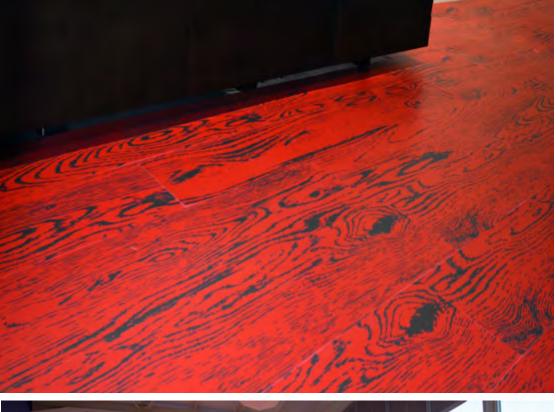

# Group Exercise & Spinning Studios.

Neoflex<sup>™</sup> Wood Series.

- Modular rubber flooring, supplied in planks
- 3mm thick, 1200 mm x 200 mm planks
- Smooth, elastic surface with wood grain graphical print effect
- Exciting, invigorating colors