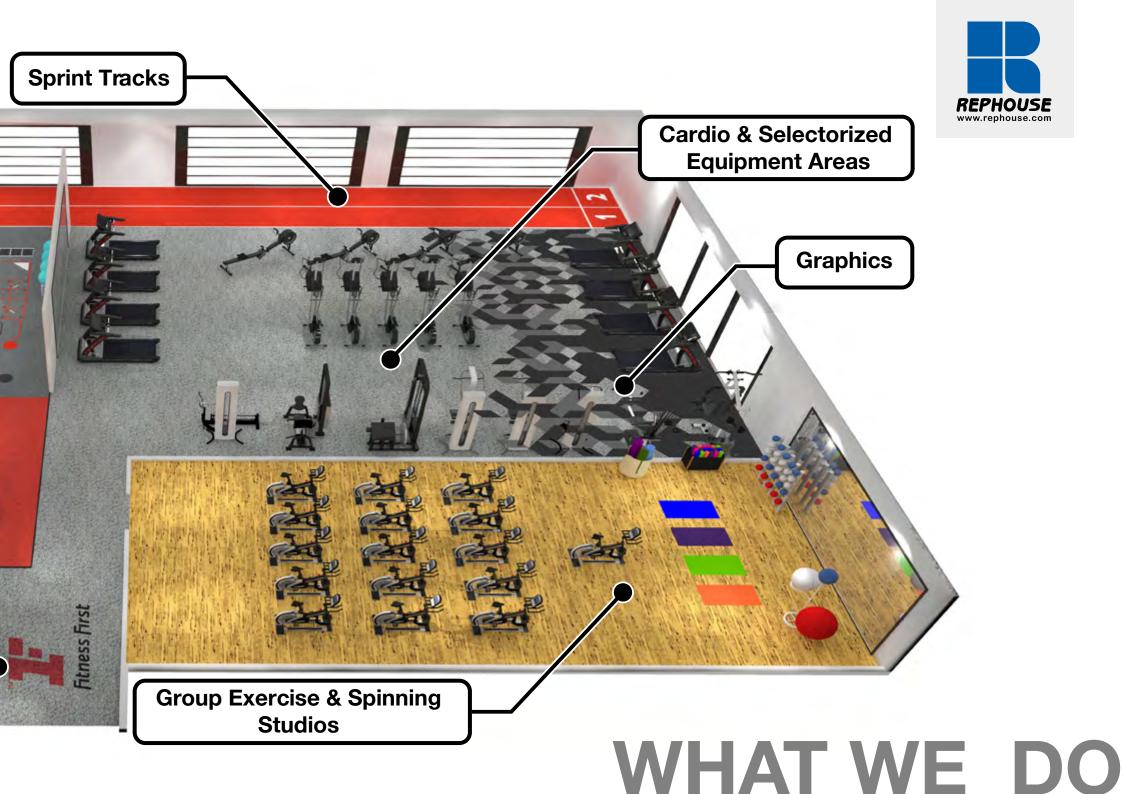

## What We Do.

Rephouse produces a complete range of fitness flooring products for:

- Cardio & Strength
- Free Weight Areas
- Agility & Functional Zones
- Sprint Tracks
- Group Exercise & Spinning Studios
- Crossfit & Budget Gyms
- Graphics
- Logos

## **Sprint Tracks.**

#### Neoflex<sup>™</sup> Sprint Tracks.

- Impressive combination of exceptional sprint and sled track performance, with everyday functionality
- Pre-fabricated 2-layer system that meets all the *International Association of Athletics Federations (IAAF)* Requirements, while also providing usability and resilience
- Painted or in-laid lines and numbers
- 10 Standard Colors

# Group Exercise & Spinning Studios.

Neoflex<sup>™</sup> Wood Series.

- Modular rubber flooring, supplied in planks
- 3mm thick, 1200 mm x 200 mm planks
- Smooth, elastic surface with wood grain graphical print effect
- Exciting, invigorating colors