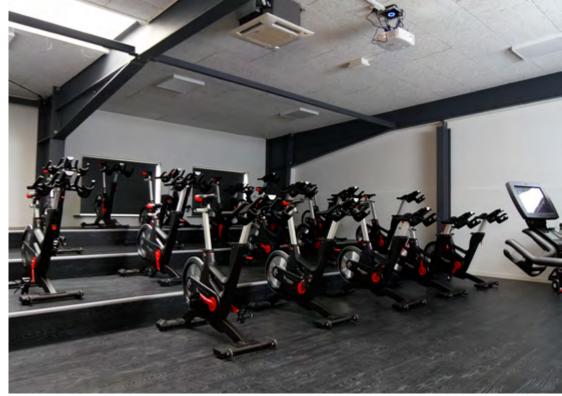

# Group Exercise & Spinning Studios.

Neoflex<sup>™</sup> Wood Series.

- Modular rubber flooring, supplied in planks
- 3mm thick, 1200 mm x 200 mm planks
- Smooth, elastic surface with wood grain graphical print effect
- Exciting, invigorating colors

Pro Fitness Gym Harare, Zimbabwe