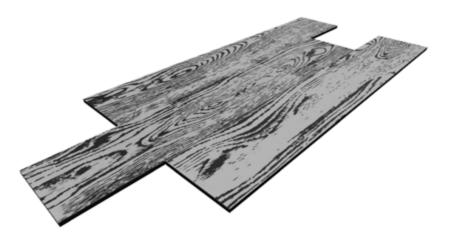

# Group Exercise & Spinning Studios.

Neoflex<sup>™</sup> Wood Series.

- Modular rubber flooring, supplied in planks
- 3mm thick, 1200 mm x 200 mm planks
- Smooth, elastic surface with wood grain graphical print effect
- Exciting, invigorating colors