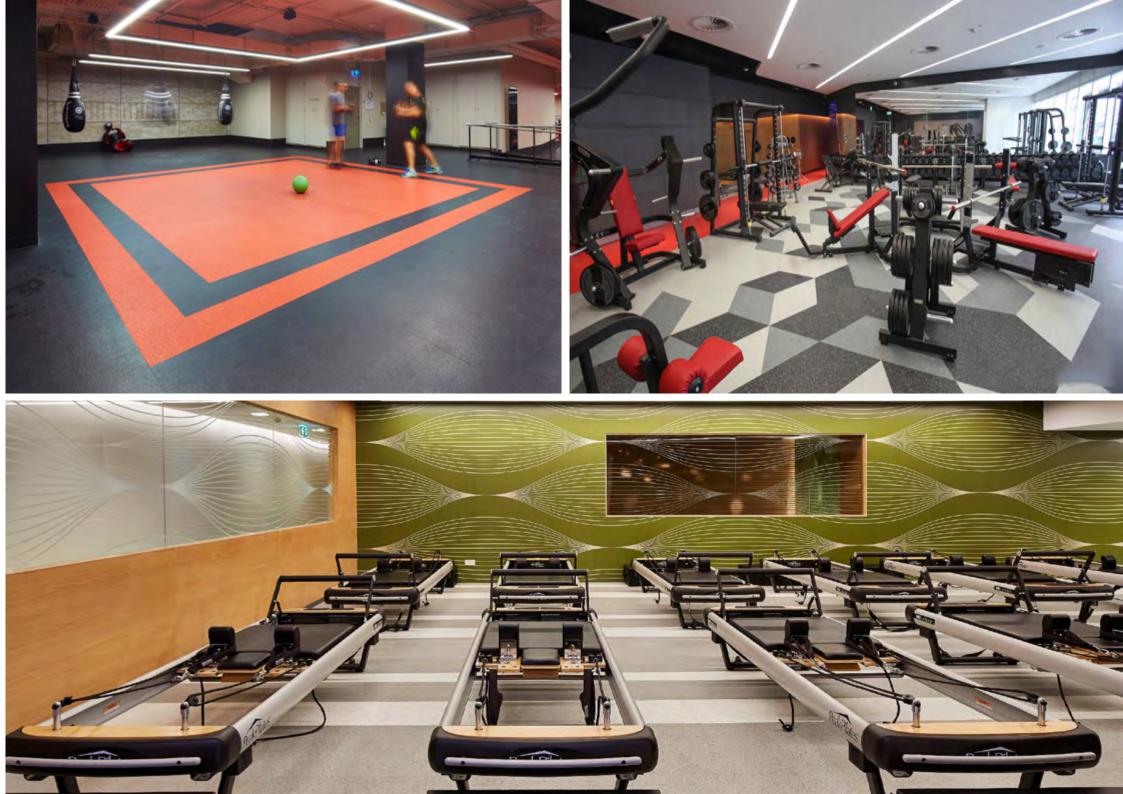

# Functional & Agility Zones.

#### **Neoflex REPtiles & Duo Tiles.**

- 1m x 1m heterogeneous modular (square) rubber tiles
- Terrific surface choice for freestyle areas, functional and agility exercises, as well as Queenax and TRX activities
- Logos, agility and functional zone markings are in-laid into the surface for maximum effectiveness and usability

# Group Exercise & Spinning Studios.

Neoflex<sup>™</sup> Wood Series.

- Modular rubber flooring, supplied in planks
- 3mm thick, 1200 mm x 200 mm planks
- Smooth, elastic surface with wood grain graphical print effect
- Exciting, invigorating colors

## Crossfit & Budget Gyms.

#### Neoflex<sup>™</sup> Premium Gym Tiles.

- Suitable for general-purpose fitness areas, budget-oriented gyms & Crossfit boxes.
- 15mm thick, 1m x 1m in size
- Tough, durable & slip-resistant synthetic rubber surface
- Sound deadening & anti-vibration rubber base layer
- In-laid custom logos, agility & functional zone markings available
- Conforms to Class C<sub>f</sub>-s2 flammability standard, according to EN 13501-1