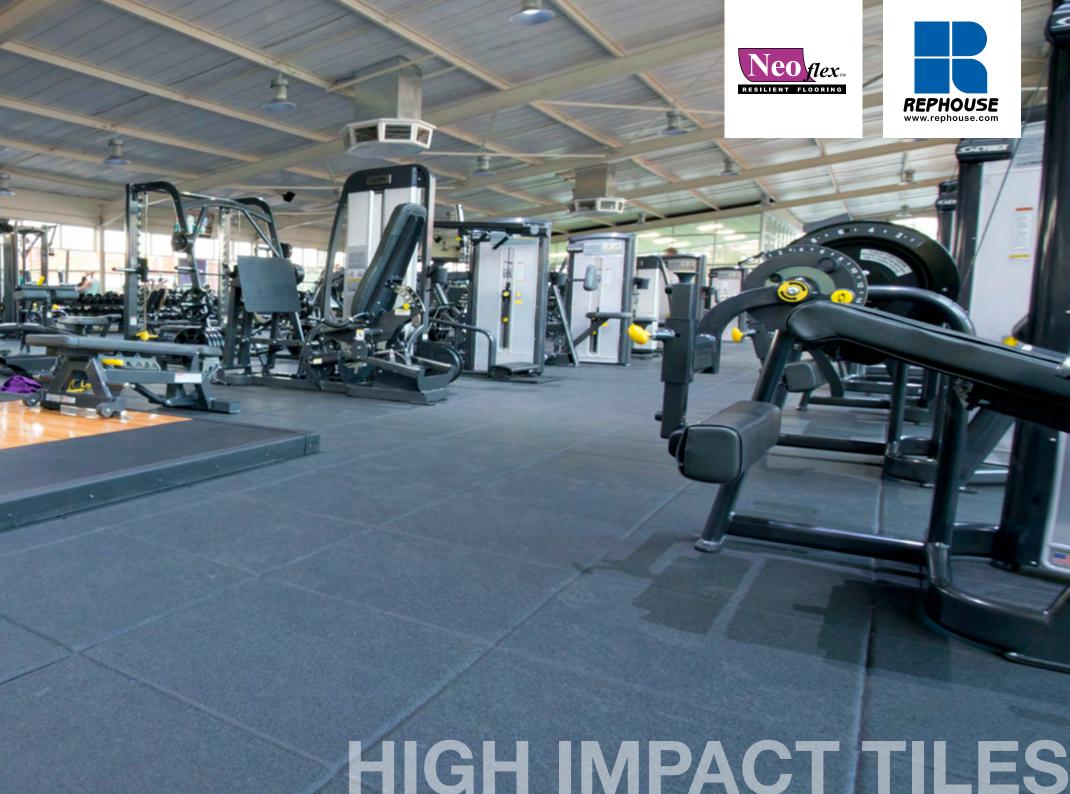

## Free Weight Areas.

#### Neoflex<sup>™</sup> High Impact Tiles.

- 20 mm to 100 mm thick robust, resilient rubber tiles installed in free weight and olympic lifting areas
- Designed to attenuate the force, noise and vibration associated with dropped free weights that thinner surfaces cannot achieve
- Provide superior sound and vibration insulation ensuring that areas below, beside and above the gym remain quiet
- Available in a wide variety of colors and finishes