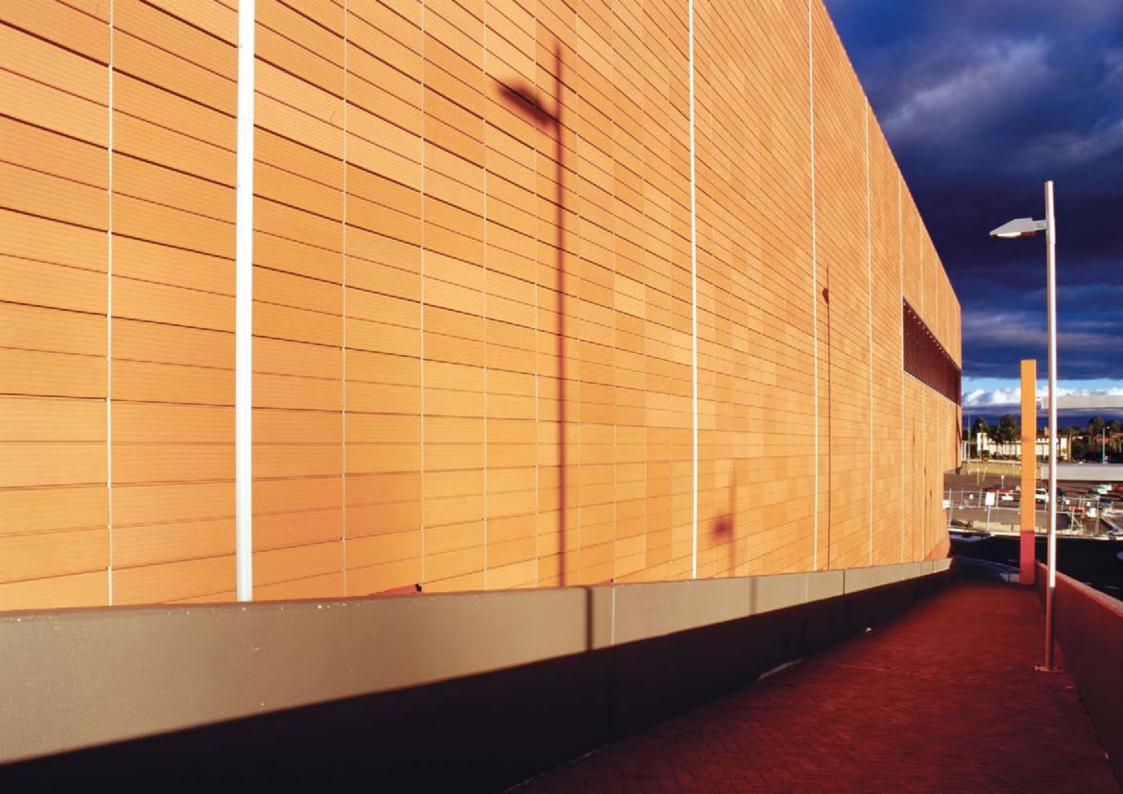

PROJECT: 670 Hunter Street . Newcastle . New South Wales ARCHITECT: Suters Architects

<sup>&</sup>quot;THE TERRAÇADE TILES GIVE A WARMTH TO THE BUILDING, CONTRASTING WITH THE METALLIC CHARACTER OF THE LOUVRES AND THE TRANSPARENCY OF THE GLASS."