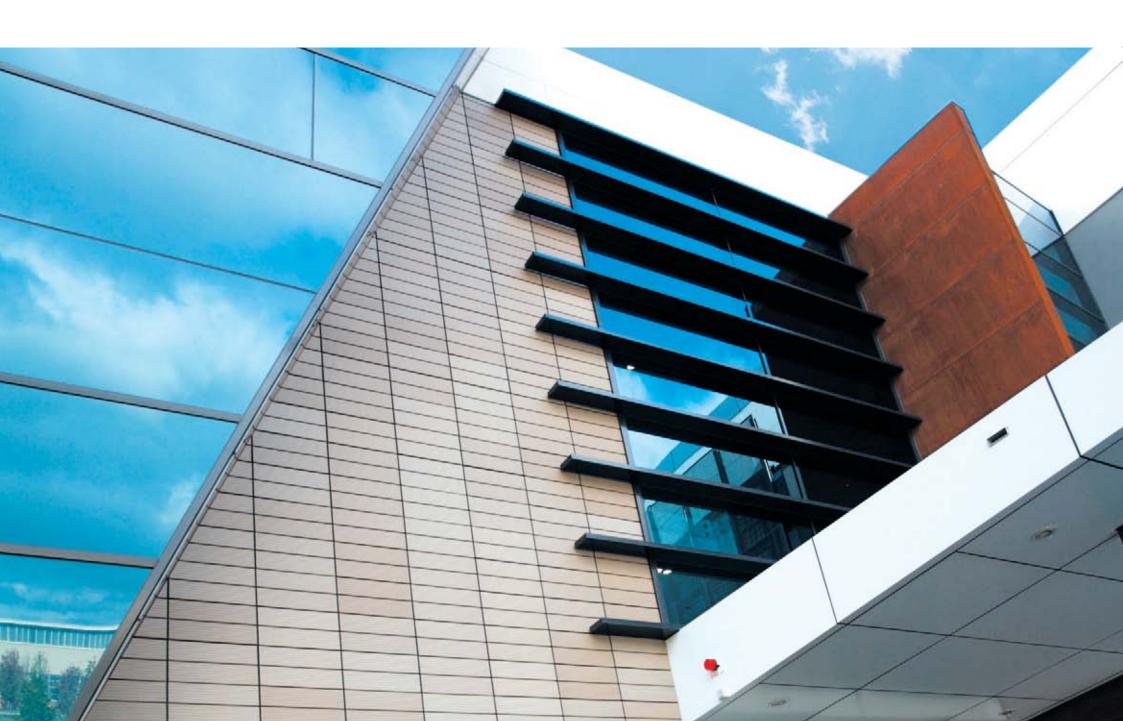

PROJECT: 670 Hunter Street . Newcastle . New South Wales ARCHITECT: Suters Architects

<sup>&</sup>quot;THE TERRAÇADE TILES GIVE A WARMTH TO THE BUILDING, CONTRASTING WITH THE METALLIC CHARACTER OF THE LOUVRES AND THE TRANSPARENCY OF THE GLASS."