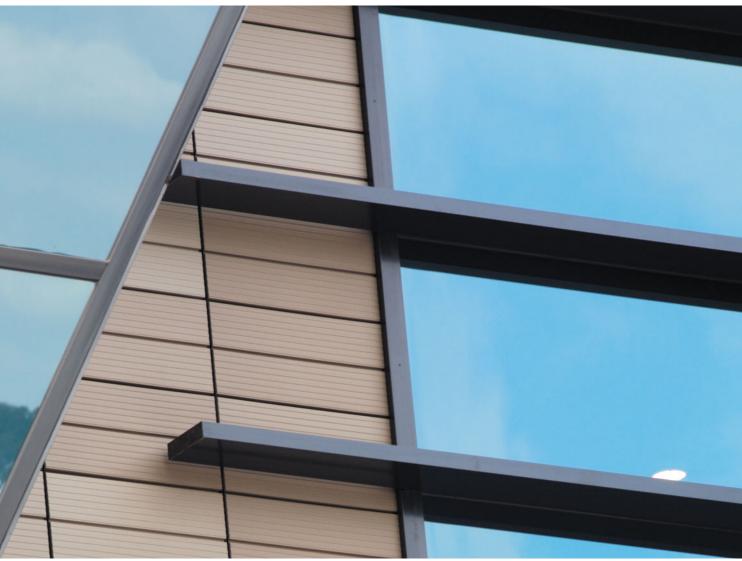

PROJECT: 670 Hunter Street . Newcastle . New South Wales ARCHITECT: Suters Architects

<sup>&</sup>quot;THE TERRAÇADE TILES GIVE A WARMTH TO THE BUILDING, CONTRASTING WITH THE METALLIC CHARACTER OF THE LOUVRES AND THE TRANSPARENCY OF THE GLASS."