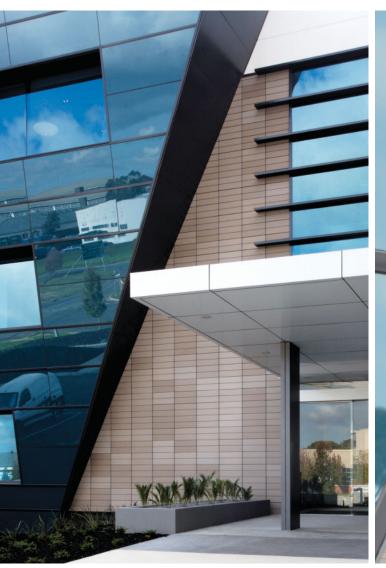

PROJECT: 670 Hunter Street . Newcastle . New South Wales ARCHITECT: Suters Architects

<sup>&</sup>quot;THE TERRAÇADE TILES GIVE A WARMTH TO THE BUILDING, CONTRASTING WITH THE METALLIC CHARACTER OF THE LOUVRES AND THE TRANSPARENCY OF THE GLASS."