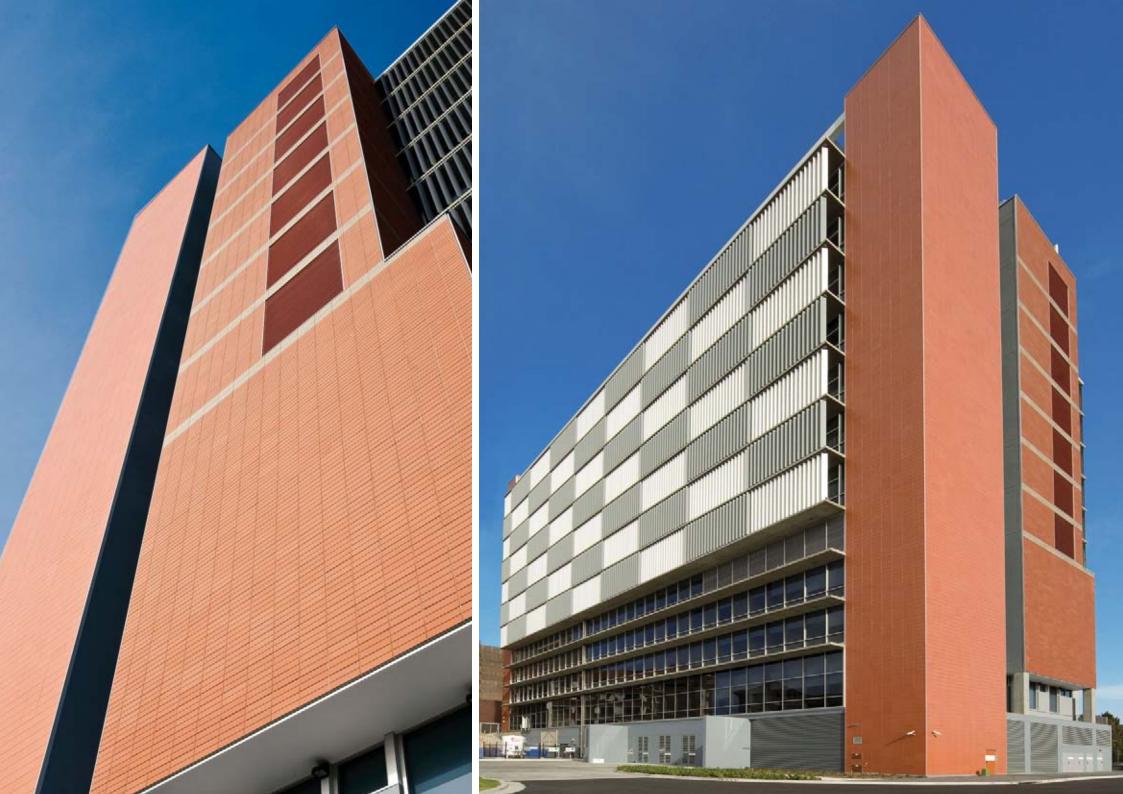

PROJECT: 670 Hunter Street . Newcastle . New South Wales ARCHITECT: Suters Architects

<sup>&</sup>quot;THE TERRAÇADE TILES GIVE A WARMTH TO THE BUILDING, CONTRASTING WITH THE METALLIC CHARACTER OF THE LOUVRES AND THE TRANSPARENCY OF THE GLASS."