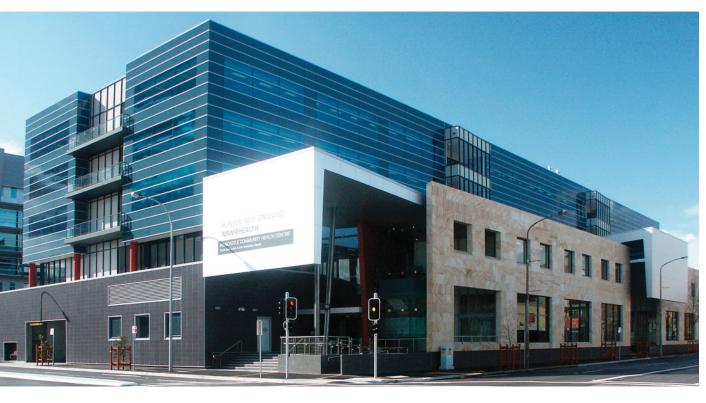

PROJECT: 670 Hunter Street . Newcastle . New South Wales ARCHITECT: Suters Architects

<sup>&</sup>quot;THE TERRAÇADE TILES GIVE A WARMTH TO THE BUILDING, CONTRASTING WITH THE METALLIC CHARACTER OF THE LOUVRES AND THE TRANSPARENCY OF THE GLASS."