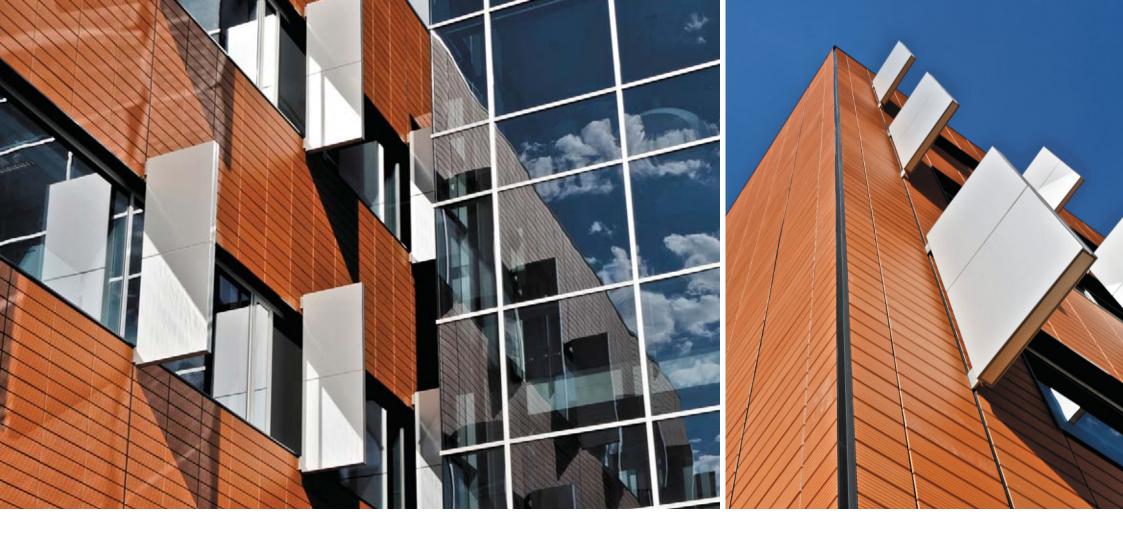

PROJECT: 670 Hunter Street . Newcastle . New South Wales ARCHITECT: Suters Architects

<sup>&</sup>quot;THE TERRAÇADE TILES GIVE A WARMTH TO THE BUILDING, CONTRASTING WITH THE METALLIC CHARACTER OF THE LOUVRES AND THE TRANSPARENCY OF THE GLASS."