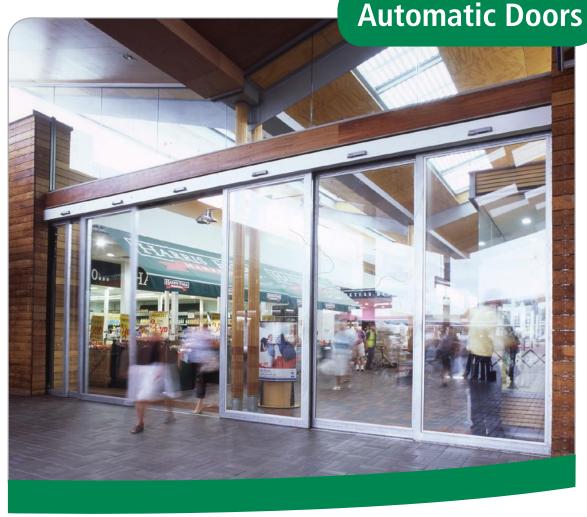

With the record system 20 sliding doors, you create entrances that are easy to use, energy saving and aesthetic. Whether one-leaf or 2-leafed sliding doors, telescopic, round or angular sliding doors, with fine frames or robust profile systems and in the desired colour design. All door systems have the option to be developed regarding security, ease of use or more performance. Select the best automatic sliding door system for your purpose.

## **Specialist Sliding Doors**