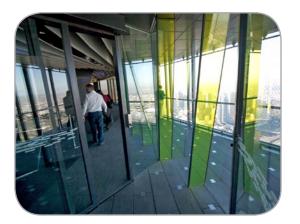

### Eureka Skydeck 88

Eureka Tower, 7 Riverside Quay - Southbank VIC Australia

### **AGP Single Sliding - High Wind**

The building owners of this shopping centre wanted a sliding door entrance that would provide as greater opening as possible, to meet the high traffic flows experienced during peak periods. The concept of the an automatic operator with 3 sliding door wings was devised and AGP developed the system by modifying its existing sliding door operator to suit this unique application.

Automatic Tri-Sliding and Tri-Parting doors are particularly suited to special locations where extremely wide openings or heavy traffic flows are required and space is restricted.

### ARCHITECTURAL GLASS PROJECTS PTY LIMITED