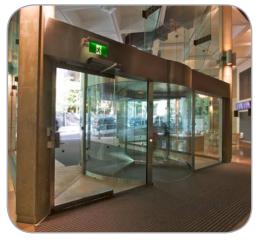

### **255 Pitt Street**

Sydney NSW, Australia

To meet the architects request for a frameless swing door entrance, whilst also complying with the requirements of the BCA consultant for automatic operation of the door for disabled access, AGP mounted an automatic operator for this pivot door below the suspended concrete slab. A core hole was drilled with an extended pivot shaft specially made to support the door and also allows its operation from below.

With the door also serving as an emergency egress route, a crash rail system was fitted to the door, and when engaged, this operation overrides the automatic operator.