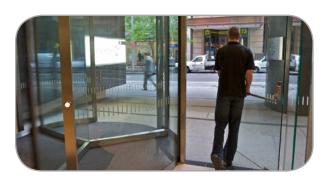

### **255 Pitt Street**

Sydney NSW, Australia

To meet the architects request for a frameless swing door entrance, whilst also complying with the requirements of the BCA consultant for automatic operation of the door for disabled access, AGP mounted an automatic operator for this pivot door below the suspended concrete slab. A core hole was drilled with an extended pivot shaft specially made to support the door and also allows its operation from below.

With the door also serving as an emergency egress route, a crash rail system was fitted to the door, and when engaged, this operation overrides the automatic operator.