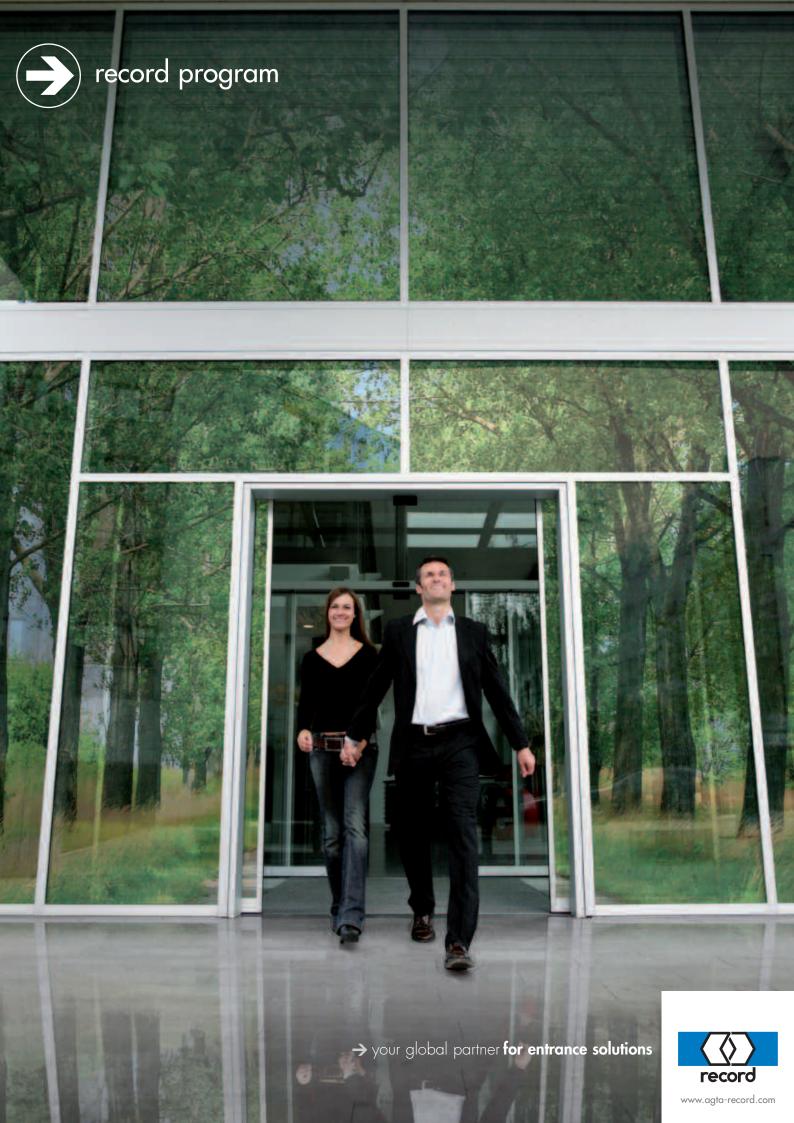

With the record system 20 sliding doors, you create entrances that are easy to use, energy saving and aesthetic. Whether one-leaf or 2-leafed sliding doors, telescopic, round or angular sliding doors, with fine frames or robust profile systems and in the desired colour design. All door systems have the option to be developed regarding security, ease of use or more performance. Select the best automatic sliding door system for your purpose.