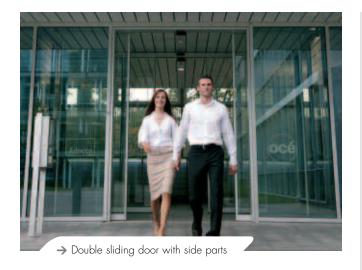

With the record system 20 sliding doors, you create entrances that are easy to use, energy saving and aesthetic. Whether one-leaf or 2-leafed sliding doors, telescopic, round or angular sliding doors, with fine frames or robust profile systems and in the desired colour design. All door systems have the option to be developed regarding security, ease of use or more performance. Select the best automatic sliding door system for your purpose.