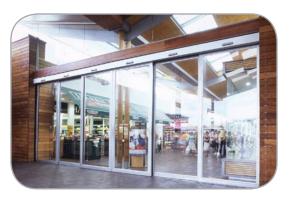

### **Erina Fair Shopping Centre**

Terrigal Drive, Erina, Australia

### **AGP Custom Sliding**

AGP often works with the client to design unique customised automatic entrance systems. For this project AGP assisted the architects, Rice Daubney, to design and install a custom sliding door entrance to the shopping centre. A very large 9m wide, 3.5m high automatic door entry was built comprising six equal sized glass panels in heavy galvanised steel framing. In normal operation the outside panels operate on activation sensors to provide access into the building. However when required, specially designed motorised tracks can slide all six panels into the wall cavities to create a completely open space.

### ARCHITECTURAL GLASS PROJECTS PTY LIMITED