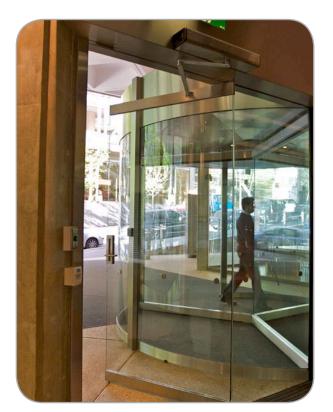

### **255 Pitt Street**

Sydney NSW, Australia

To meet the architects request for a frameless swing door entrance, whilst also complying with the requirements of the BCA consultant for automatic operation of the door for disabled access, AGP mounted an automatic operator for this pivot door below the suspended concrete slab. A core hole was drilled with an extended pivot shaft specially made to support the door and also allows its operation from below.

With the door also serving as an emergency egress route, a crash rail system was fitted to the door, and when engaged, this operation overrides the automatic operator.