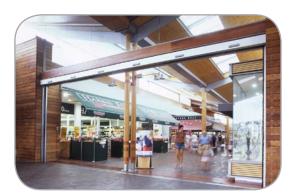

With the record system 20 sliding doors, you create entrances that are easy to use, energy saving and aesthetic. Whether one-leaf or 2-leafed sliding doors, telescopic, round or angular sliding doors, with fine frames or robust profile systems and in the desired colour design. All door systems have the option to be developed regarding security, ease of use or more performance. Select the best automatic sliding door system for your purpose.

## **Specialist Sliding Doors**