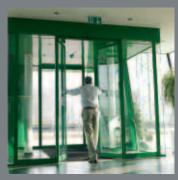

### **AUTOMATIC SWING DOORS**

The good value, easy to use automatic door operator for barrier free building – available with standard or elegant sliding arms. record swing door drives are perfectly suitable for the automating of existing or new swing doors. They are extremely quiet, aesthetic and guarantee reliable function every time. The swing door drives DFA 127 are also certified for fire and smoke protection doors