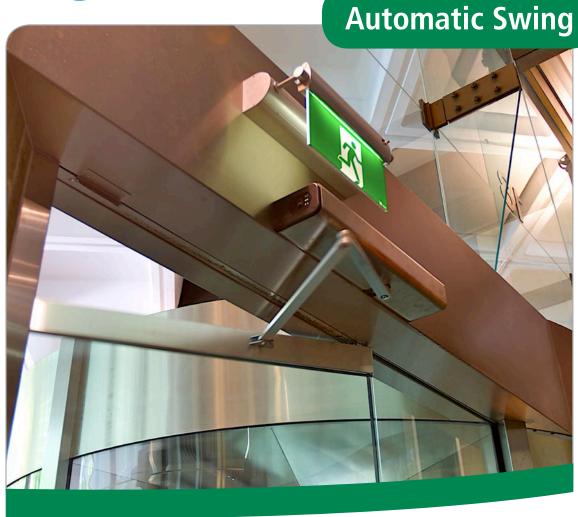

### **AUTOMATIC SWING DOORS**

The good value, easy to use automatic door operator for barrier free building – available with standard or elegant sliding arms. record swing door drives are perfectly suitable for the automating of existing or new swing doors. They are extremely quiet, aesthetic and guarantee reliable function every time. The swing door drives DFA 127 are also certified for fire and smoke protection doors