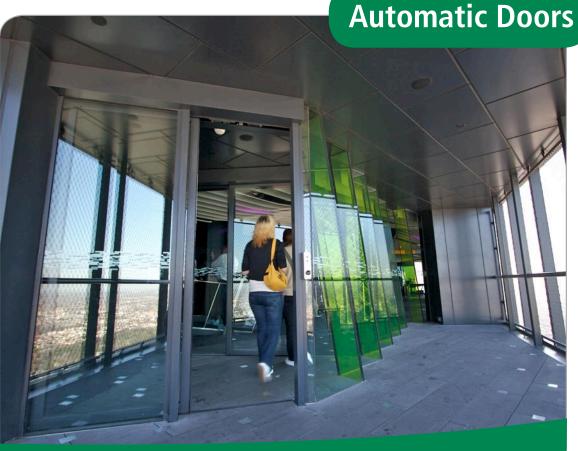

### Eureka Skydeck 88

Eureka Tower, 7 Riverside Quay - Southbank VIC Australia

### **AGP Single Sliding - High Wind**

The building owners of this shopping centre wanted a sliding door entrance that would provide as greater opening as possible, to meet the high traffic flows experienced during peak periods. The concept of the an automatic operator with 3 sliding door wings was devised and AGP developed the system by modifying its existing sliding door operator to suit this unique application.

Automatic Tri-Sliding and Tri-Parting doors are particularly suited to special locations where extremely wide openings or heavy traffic flows are required and space is restricted.

### ARCHITECTURAL GLASS PROJECTS PTY LIMITED