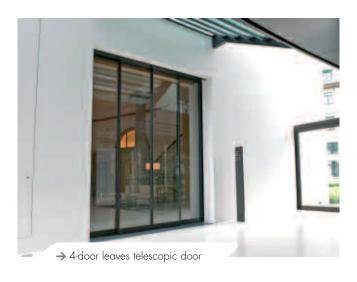

With the record system 20 sliding doors, you create entrances that are easy to use, energy saving and aesthetic. Whether one-leaf or 2-leafed sliding doors, telescopic, round or angular sliding doors, with fine frames or robust profile systems and in the desired colour design. All door systems have the option to be developed regarding security, ease of use or more performance. Select the best automatic sliding door system for your purpose.