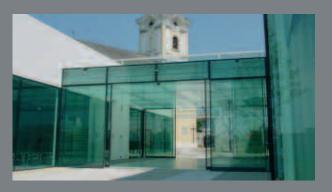

### **AGP Custom Sliding**

AGP often works with the client to design unique customised automatic entrance systems. For this project AGP assisted the architects, Rice Daubney, to design and install a custom sliding door entrance to the shopping centre. A very large 9m wide, 3.5m high automatic door entry was built comprising six equal sized glass panels in heavy galvanised steel framing. In normal operation the outside panels operate on activation sensors to provide access into the building. However when required, specially designed motorised tracks can slide all six panels into the wall cavities to create a completely open space.

### ARCHITECTURAL GLASS PROJECTS PTY LIMITED