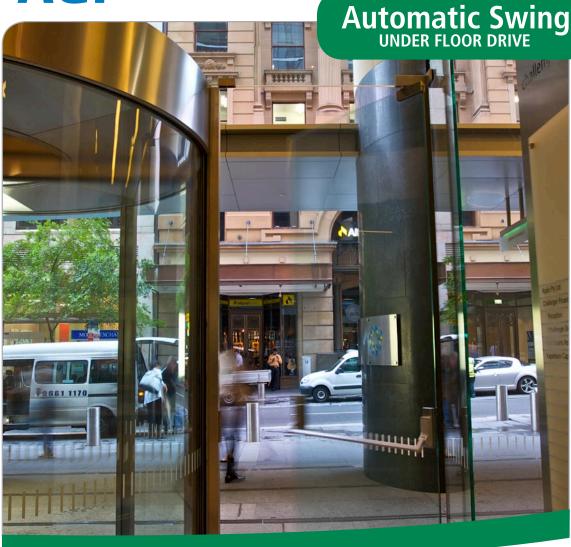

### **255 Pitt Street**

Sydney NSW, Australia

To meet the architects request for a frameless swing door entrance, whilst also complying with the requirements of the BCA consultant for automatic operation of the door for disabled access, AGP mounted an automatic operator for this pivot door below the suspended concrete slab. A core hole was drilled with an extended pivot shaft specially made to support the door and also allows its operation from below.

With the door also serving as an emergency egress route, a crash rail system was fitted to the door, and when engaged, this operation overrides the automatic operator.