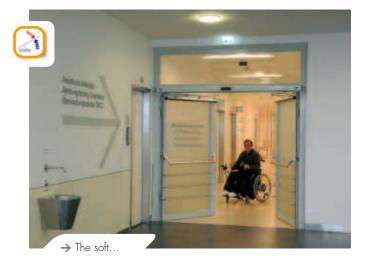

### RELIABLE IN NORMAL OPERATION - SAFE IN EMERGENCY

The following record special solutions are specially developed for the appropriate emergencies, where every second counts. Each of these special solutions must be reliable in an emergency and function safely, so that building or persons can be efficiently protected, or to be able to evacuate the latter.

### PROTECTION OF PERSONS

> Emergency opening by electrical energy accumulator (BAT)

Emergency opening by mechanical energy accumulator (CO48)

→ Break-out system

> Folding doors with "Break-out system"

→ INVERS DFA 127 IN