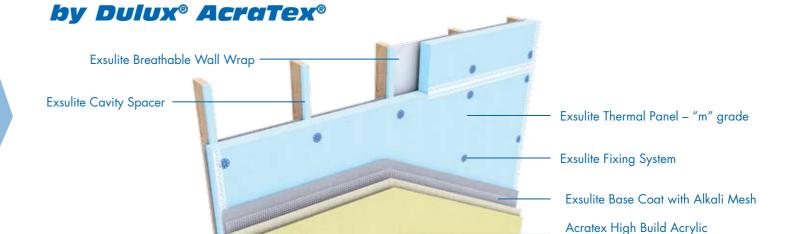

Fully integrated thermal facade system

The Exsulite<sup>TM</sup> Thermal Facade System integrates four key components –

- 1. Continuous weatherproof air barrier & moisture management system,
- 2. Efficient high "R" rated insulation value
- 3. A weatherproof building envelope

**Exsulite Starter Channel** 

4. Latest fashionable colours & finishes providing a sustainable walling system unlike any other.

The Exsulite<sup>TM</sup> Thermal Facade System by Dulux® AcraTex® is a "cavity" system for new residential and light commercial construction. It can also be used as a facade remedial system for rectification and rejuvenation projects when used as a direct fix system.