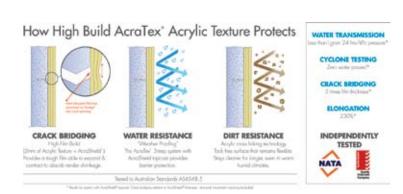

It is finished with an acrylic weatherproof Dulux® AcraTex® coating system (as required to achieve weatherproofing) on Class 1 and 10 buildings.

Installed by a trained & accredited Exsulite<sup>TM</sup> Installer

| Features                              | Benefits                                                                                                 |
|---------------------------------------|----------------------------------------------------------------------------------------------------------|
| Weatherproof Air & Barrier Protection | Weatherproof air barrier protects against moisture ingress                                               |
| Moisture Management                   | Prevents wall damage caused by condensation within the wall assembly.                                    |
| High R-Value                          | Superior insulation with R-Values providing energy cost saving                                           |
| Compliance                            | Complies to BCA 2010 (Volume 2) as an external wall cladding                                             |
| Low Maintenance                       | AcraTex® coating systems provide a dirt resistant surface, maintaining that new look for a longer period |
| Total system warranty                 | When installed by an Exsulite Accredited Installer                                                       |