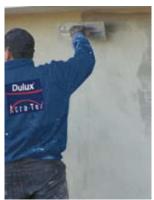

It is finished with an acrylic weatherproof Dulux® AcraTex® coating system (as required to achieve weatherproofing) on Class 1 and 10 buildings.

Installed by a trained & accredited Exsulite<sup>TM</sup> Installer