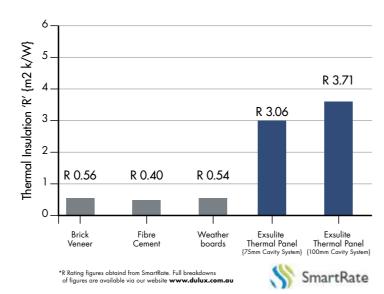

#### Exsulite™ Thermal Facade System "R" Values

To determine how good something is, you must compare it to its peers on the same terms.

Common building products such as fibre cement sheet, brick veneer and weatherboards are widely used throughout Australia. Does this mean they're the best?

In a changing world where energy costs are rising and property valuations escalating, the real winners are going to be the smart and savvy, who select materials that will save them long term and add value at a great rate. The graph shown demonstrates the current R-Values for each building material.