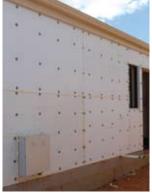

Fully integrated thermal facade system

The Exsulite<sup>TM</sup> Thermal Facade System integrates four key components –

- 1. Continuous weatherproof air barrier & moisture management system,
- 2. Efficient high "R" rated insulation value
- 3. A weatherproof building envelope

**Exsulite Starter Channel** 

4. Latest fashionable colours & finishes providing a sustainable walling system unlike any other.

The Exsulite<sup>TM</sup> Thermal Facade System by Dulux® AcraTex® is a "cavity" system for new residential and light commercial construction. It can also be used as a facade remedial system for rectification and rejuvenation projects when used as a direct fix system.