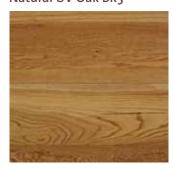

Big River engineered oak flooring is available with a Raw finish (uncoated for staining or finishing on site) or pre-finished with a Natural UV lacquer, or stained and lacquered in Frosted, Ebony and Scorched finishes.

#### Choice of Finishes

Raw Oak BR1

Frosted Oak BR2

**Ebony Oak BR10** 

Natural UV Oak BR5

Scorched Oak BR12

www.bigrivergroup.com.au

Grafton (02) 6644 0900 Sydney (02) 8822 5555 Illawarra (02) 4232 1499 Brisbane (07) 3451 8300 Sunshine Coast (07) 5493 1511 Townsville (07) 4779 3599 Melbourne (03) 9587 2333 Adelaide 0400 909 624 Perth (08) 9456 0500