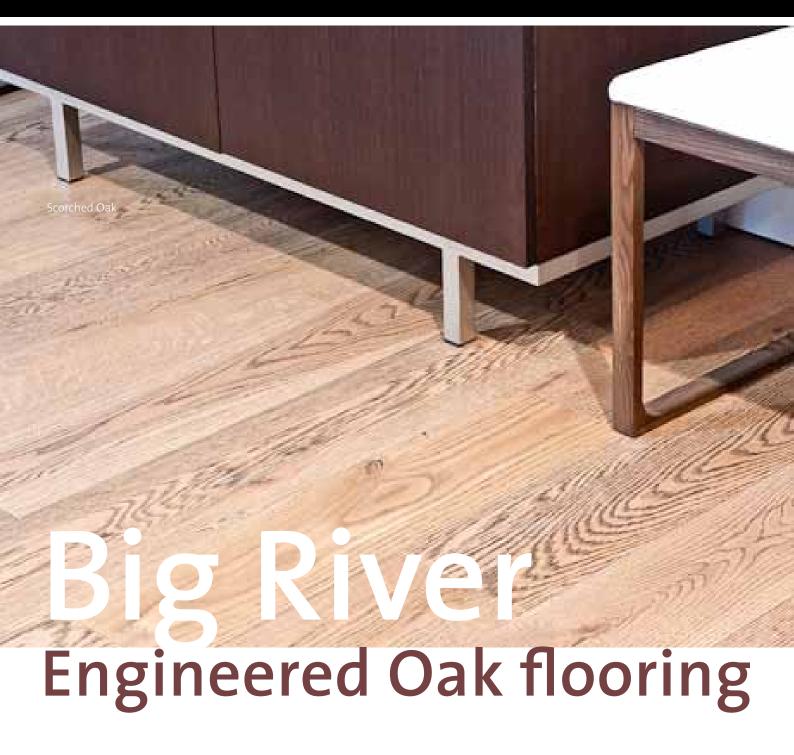

## Specifications

- >> 1860 x 189 x 15mm
- >> 7-layer Plywood (Mixed Hardwood)
- >> Tongue & Groove
- >> 4mm Oak (ABC Grade) Veneer
- >> Slightly Bevelled Edge

| Finish       | Coating     |
|--------------|-------------|
| Raw          | None        |
| UV Lacquered | Water Based |

189mm wide x 15mm deep

4mm veneer on 7-ply structure plus backing board (total 15mm thick).