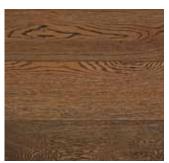

Big River engineered oak flooring is available with a Raw finish (uncoated for staining or finishing on site) or pre-finished with a Natural UV lacquer, or stained and lacquered in Frosted, Ebony and Scorched finishes.

#### Choice of Finishes

Raw Oak BR1

Frosted Oak BR2

**Ebony Oak BR10** 

Natural UV Oak BR5

Scorched Oak BR12

www.bigrivergroup.com.au

Grafton (02) 6644 0900 Sydney (02) 8822 5555 Illawarra (02) 4232 1499 Brisbane (07) 3451 8300 Sunshine Coast (07) 5493 1511 Townsville (07) 4779 3599 Melbourne (03) 9587 2333 Adelaide 0400 909 624 Perth (08) 9456 0500