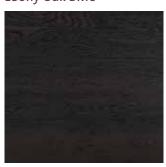

Big River engineered oak flooring is available with a Raw finish (uncoated for staining or finishing on site) or pre-finished with a Natural UV lacquer, or stained and lacquered in Frosted, Ebony and Scorched finishes.

#### Choice of Finishes

Raw Oak BR1

Frosted Oak BR2

**Ebony Oak BR10** 

Natural UV Oak BR5

Scorched Oak BR12

www.bigrivergroup.com.au

Grafton (02) 6644 0900 Sydney (02) 8822 5555 Illawarra (02) 4232 1499 Brisbane (07) 3451 8300 Sunshine Coast (07) 5493 1511 Townsville (07) 4779 3599 Melbourne (03) 9587 2333 Adelaide 0400 909 624 Perth (08) 9456 0500