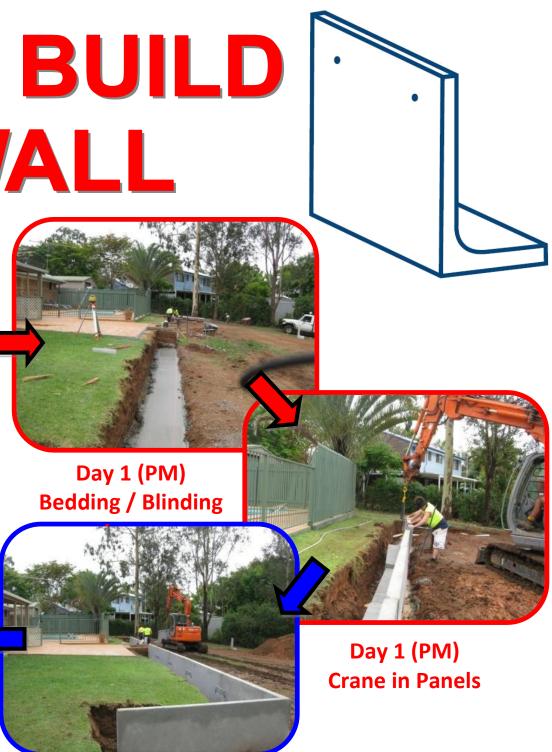

## THE FASTEST WAY TO BUILD **YOUR RETAINING WALL**

Day 1 (AM) Mark Out & Cut

Day 2 (PM) Paint (if Desired)

Day 1 (AM) **Compacting Base Course** 

Day 1 (AM) **Crusher Dust** 

Prepare, Place & Backfill - Any size (up to 3.0M High) Wall x 50M Long in 2 days. (Subject to site conditions)