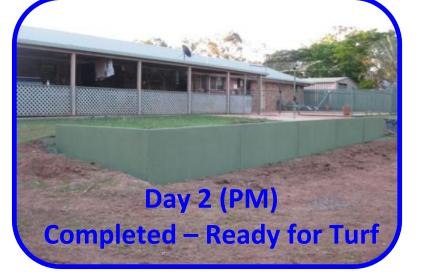

## Day 2 (PM) Backfilling

Day 2 (AM) **Ready to Backfill** 

Day 2 (AM) **Bolted Together with Joiner Plates** 

- L Panel Available Sizes From 0.6M High to 3.0M High. (Sizes in 200mm Increments) X 2.4M Long Sections
- Custom sizes available upon<sup>2</sup> request