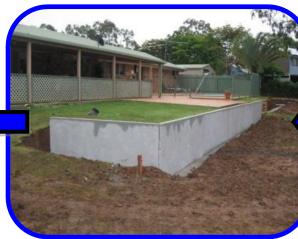

## Day 2 (PM) Backfilling

Day 2 (AM) **Ready to Backfill** 

Day 2 (AM) **Bolted Together with Joiner Plates** 

- L Panel Available Sizes From 0.6M High to 3.0M High. (Sizes in 200mm Increments) X 2.4M Long Sections
- Custom sizes available upon<sup>2</sup> request