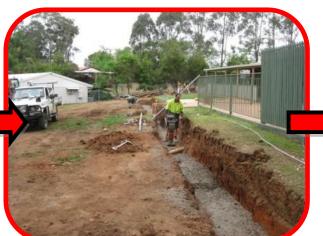

## THE FASTEST WAY TO BUILD **YOUR RETAINING WALL**

Day 1 (AM) Mark Out & Cut

Day 2 (PM) Paint (if Desired)

Day 1 (AM) **Compacting Base Course** 

Day 1 (AM) **Crusher Dust** 