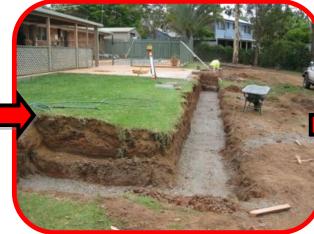

## THE FASTEST WAY TO BUILD **YOUR RETAINING WALL**

Day 1 (AM) Mark Out & Cut

Day 2 (PM) Paint (if Desired)

Day 1 (AM) **Compacting Base Course** 

Day 1 (AM) **Crusher Dust** 