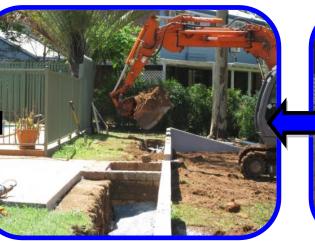

## THE FASTEST WAY TO BUILD **YOUR RETAINING WALL**

Day 1 (AM) Mark Out & Cut

Day 2 (PM) Paint (if Desired)

Day 1 (AM) **Compacting Base Course** 

Day 1 (AM) **Crusher Dust** 

## Day 2 (PM) Backfilling

Day 2 (AM) **Ready to Backfill** 

Day 2 (AM) **Bolted Together with Joiner Plates** 

- L Panel Available Sizes From 0.6M High to 3.0M High. (Sizes in 200mm Increments) X 2.4M Long Sections
- Custom sizes available upon<sup>2</sup> request