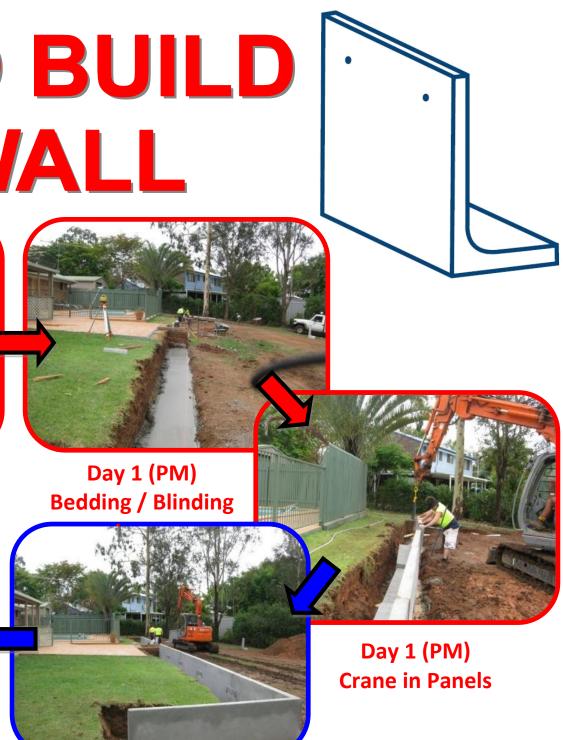

## THE FASTEST WAY TO BUILD **YOUR RETAINING WALL**

Day 1 (AM) Mark Out & Cut

Day 2 (PM) Paint (if Desired)

Day 1 (AM) **Compacting Base Course** 

Day 1 (AM) **Crusher Dust** 