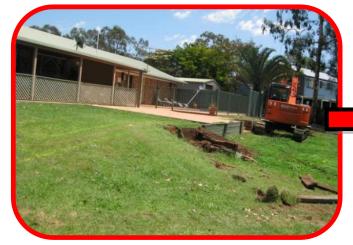

## THE FASTEST WAY TO BUILD **YOUR RETAINING WALL**

Day 1 (AM) Mark Out & Cut

Day 2 (PM) Paint (if Desired)

Day 1 (AM) **Compacting Base Course** 

Day 1 (AM) **Crusher Dust** 