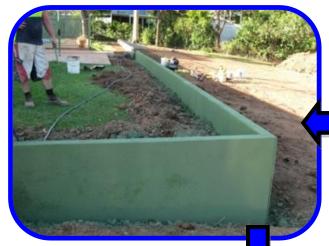

## Day 2 (PM) Backfilling

Day 2 (AM) **Ready to Backfill** 

Day 2 (AM) **Bolted Together with Joiner Plates** 

- L Panel Available Sizes From 0.6M High to 3.0M High. (Sizes in 200mm Increments) X 2.4M Long Sections
- Custom sizes available upon<sup>2</sup> request