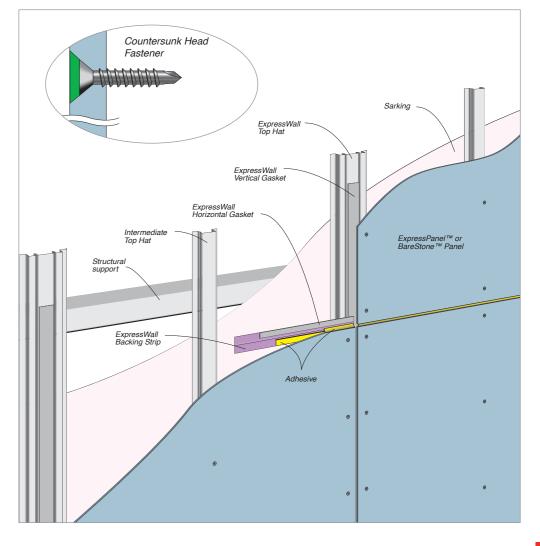

Barestone utilises Cemintel's ExpressWall fixing system, ensuring it is both an easy to install and a highly durable facade solution. Vertical top hats have two fixing points for stability and create a structurally sound facade that has been designed and tested to be resistant to wind pressure in cyclonic regions. High performance, self-adhesive gaskets are easily attached to the top hat prior to installation, reducing installation time. The gasket seals vertical and horizontal joints, reducing the requirement for sealant and accommodating building.

Cemintel ExpressWall™ utilises a top hat fixing system, ensuring both an easy to install and highly durable solution. Vertical top hats have two fixing points for stability and create a structurally sound facade that can even withstand cyclonic conditions. Self-adhesive gaskets are easily attached to the top hat prior to installation, reducing installation time. The gasket seals vertical and horizontal joints, reducing the requirement for sealant and accommodating building movement.