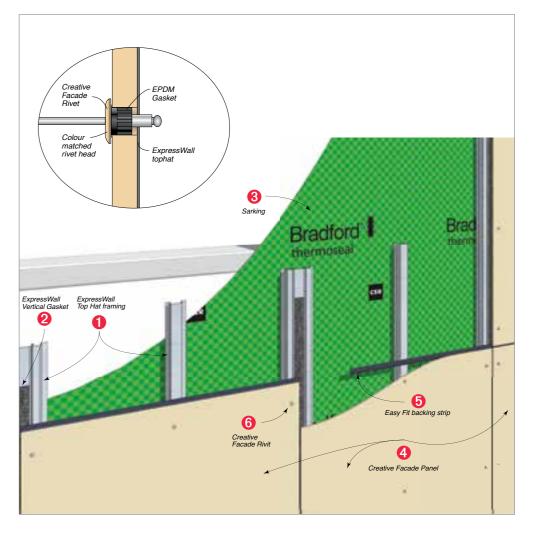

Cemintel™ Creative Facade utilises the proven Cemintel Expresswall™ framing system as the support structure. The panels are fixed to the vertical top hat framing using a unique stainless steel pop rivet with colour matched head and closed cell foam seal. The panels may be arranged in a variety of patterns, and surface relief is produced by the square edged panels with expressed joints.

CREATIVE FACADE PANELS ARE MANUFACTURED FROM 8MM COMPRESSED AIR CURED FIBRE CEMENT, PROVIDING A LONG LASTING SOLUTION.

### SYSTEM OVERVIEW