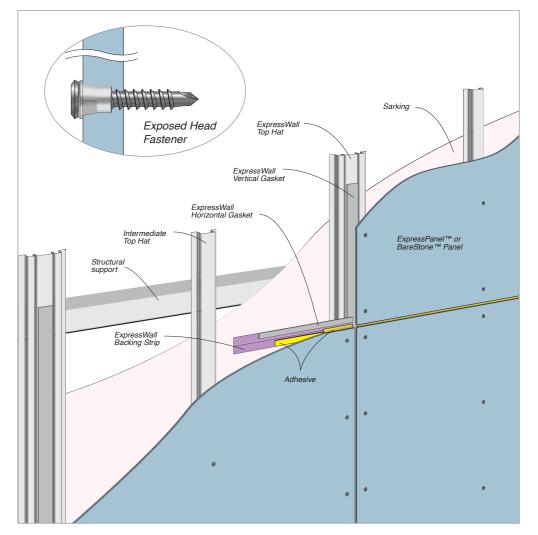

Barestone utilises Cemintel's ExpressWall fixing system, ensuring it is both an easy to install and a highly durable facade solution. Vertical top hats have two fixing points for stability and create a structurally sound facade that has been designed and tested to be resistant to wind pressure in cyclonic regions. High performance, self-adhesive gaskets are easily attached to the top hat prior to installation, reducing installation time. The gasket seals vertical and horizontal joints, reducing the requirement for sealant and accommodating building.

### SYSTEM OVERVIEW

Cemintel ExpressWall™ utilises a top hat fixing system, ensuring both an easy to install and highly durable solution. Vertical top hats have two fixing points for stability and create a structurally sound facade that can even withstand cyclonic conditions. Self-adhesive gaskets are easily attached to the top hat prior to installation, reducing installation time. The gasket seals vertical and horizontal joints, reducing the requirement for sealant and accommodating building movement.