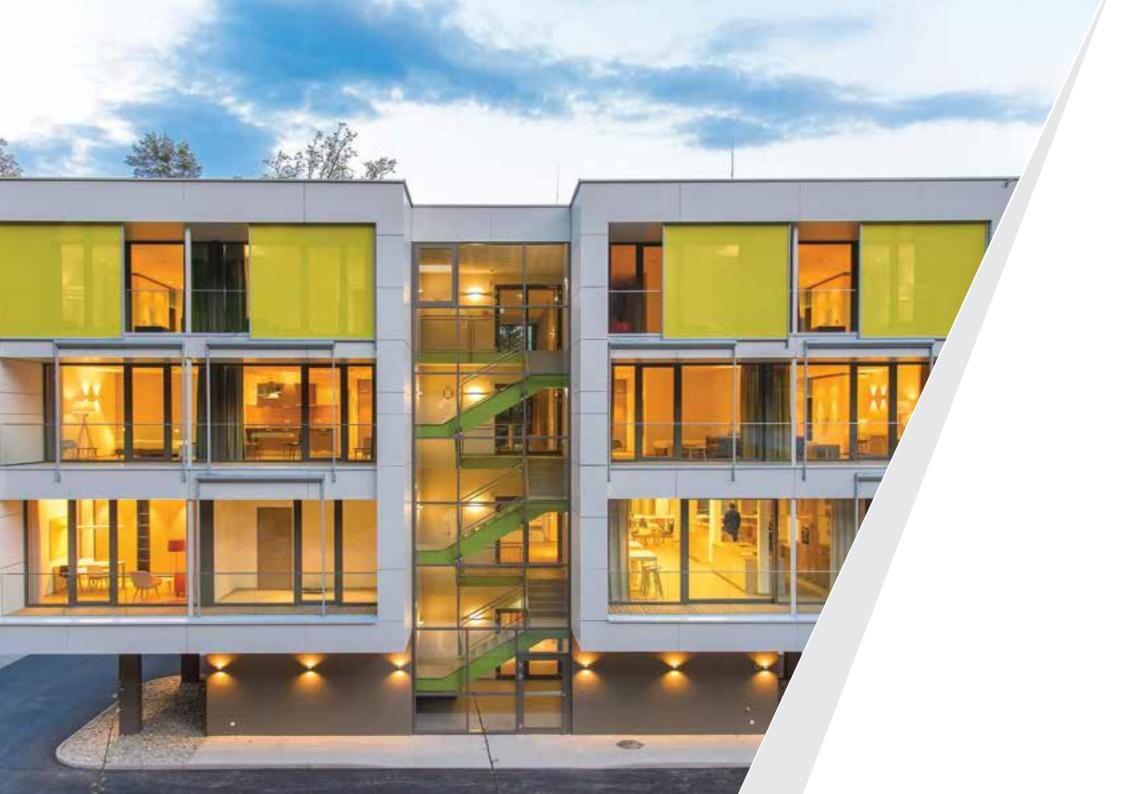

### CEMINTEL EXPRESSWALL™

Combining a modern, expressed joint aesthetic with a fast and economical top hat installation system, Cemintel ExpressWall™ is an ideal façade solution for commercial and industrial applications.

Cemintel ExpressPanel's™ provide architects and designers with a high level of creative freedom. They can be arranged in a variety of patterns and are pre-sealed to accept a wide range of decorative finishes.