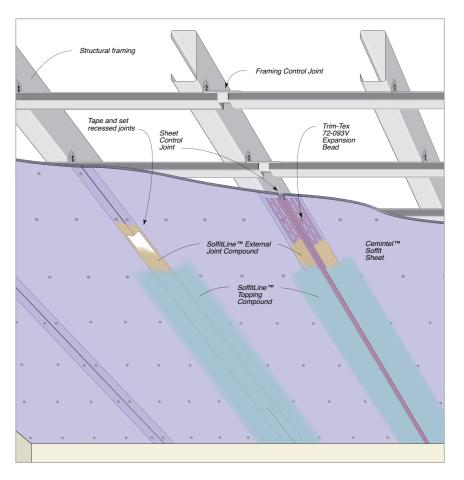

## CEMINTEL SOFFITLINE™

Cemintel SoffitLine™ offers a complete system solution for commercial applications. Not only does SoffitLine™ create great looking, flush jointed ceilings, the panels are formulated with technically advanced CeminSeal™ Waterblock technology, designed to reduce moisture penetration.

### SYSTEM OVERVIEW