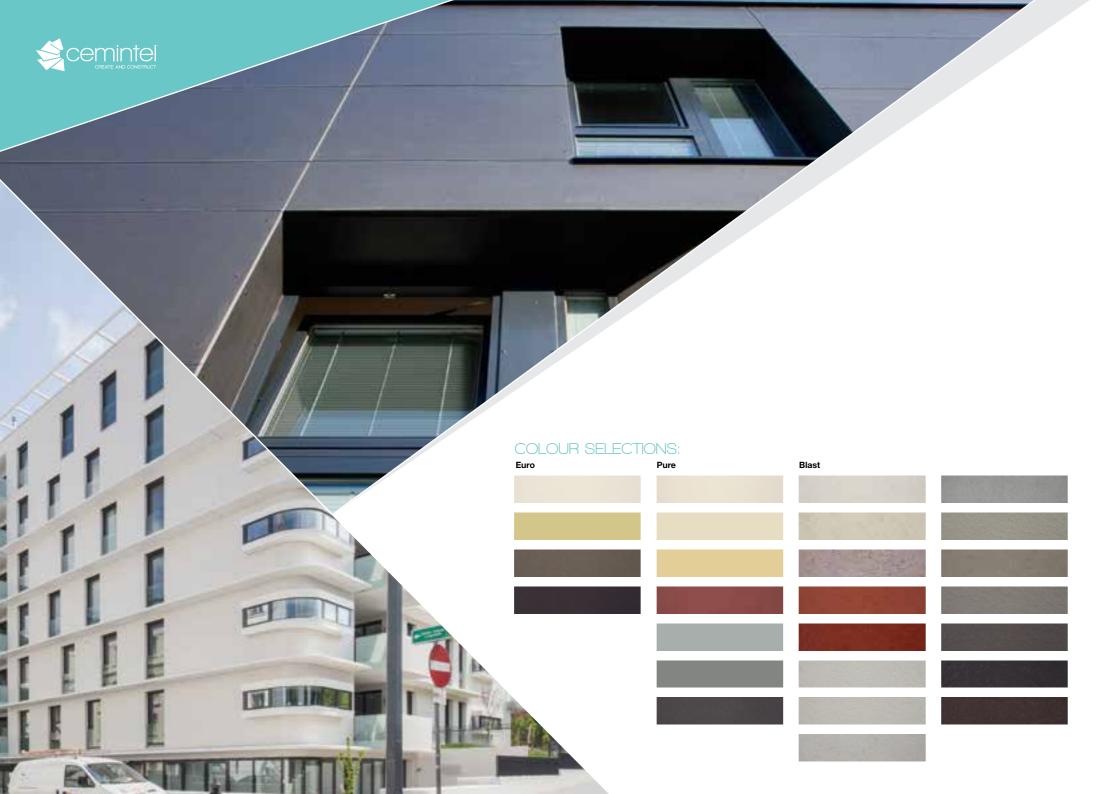

### CEMINTEL™ CREATIVE FACADE

Cemintel<sup>TM</sup> Creative Facade provides a highly versatile and durable façade which is suitable for an extensive range of commercial and industrial buildings types. Cemintel Creative Façade offers 8mm 'colour through' panels in a wide-range of colours and textures. Cemintel<sup>TM</sup> Creative Facade combines 'colour through' technology allowing the panel to be a consistent colour right through the material with a premium protective coating eliminating the requirement for painting or finishing on site.

#### ADVANTAGES:

- Premium quality 'colour through' technology delivers exceptional visual results
- An extensive range of contemporary colours and textures to match architectural inspiration
- Premium pre-finished face delivers exceptional durability and minimal maintenance
- Expressed joint appearance
- Colour matched rivet heads for better surface appearance
- Rivets act as fixing and gliding points for a simple layout
- Designed for a wide range of wind pressures
- Lightweight panels reduce structural costs

### ACCESSORIES:

A full range of Cemintel™ Creative Facade accessories, including top hats, backing strips and gaskets are detailed in the technical manual.

|           | Thickness (mm) | Width (mm) | Length (mm) |
|-----------|----------------|------------|-------------|
| Euro/Pure | 8              | 1200       | 2400        |
| Blast     | 8              | 1100       | 2400        |