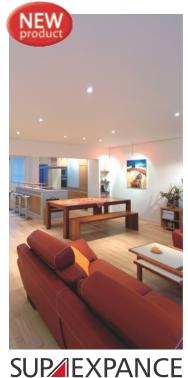

## SUPAWOOD's new concept in air conditioning ceilings

SUPAEXPANCE CLIMACLICK air conditioning ceiling system is an innovative climate control option within Supawood's new range of taut ceiling products from Extenzo.

SupaExpance Climaclick ensures a perfectly even temperature distribution throughout the entire room without any perceptible feelings of draft. This not only greatly improves the comfort of the users of the space but can produce energy savings of up to 10%.

SupaExpance Climaclick enables clear ceilings by eliminating the need for ducts and grills. An added advantage is smaller ceiling cavities as there is no need for duct work. This enables ceiling heights to be maintained or increased in refits. More importantly less height is required per floor allowing for more leasable floors in new multi storey developments.