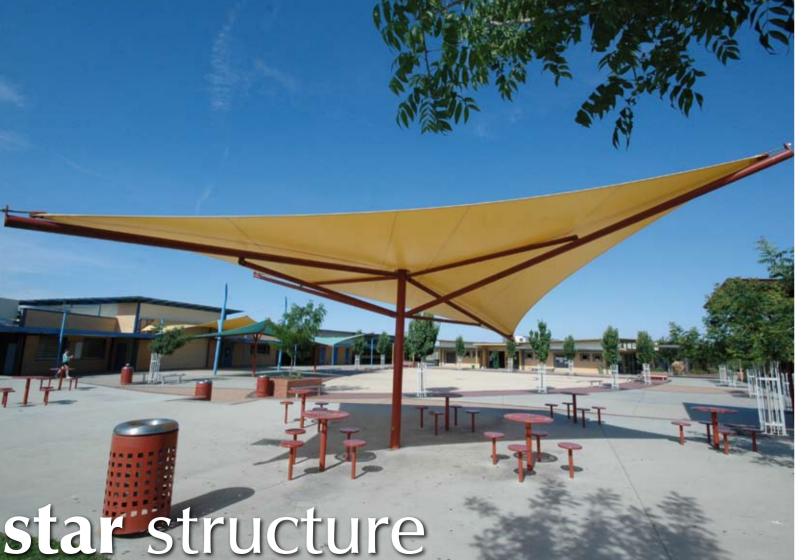

A **spectacular** combination of umbrella and sail designs around a centre post. A **trendy, new** and **innovative** design that promotes a **cool breezy** look. A great addition to any outdoor area.