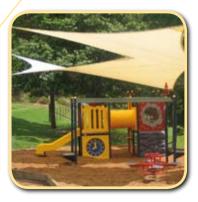

A conventional & proven design for **maximum shade** with a **solid frame.** This is a reliable and effective design. Ideal for childcare centres, schools, playgrounds and sandpits.

With **striking looks**, the Conical structure features a **five post design** that is practical, long lasting & eye catching. Ideal for schools public areas and pools.