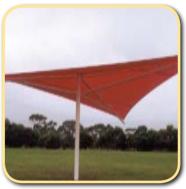

An economical and eyecatching
design to enhance any area.
Mounted on steel posts with
varying heights, the 'sail' is a great
option & can be very effective in
combinations of modular sizes.

An architectural design to **minimise posts & maximise shade!** A unique design that is both practical and **visually appealing.** Ideal for carparks, pools & public areas etc, or where the absence of columns is beneficial.