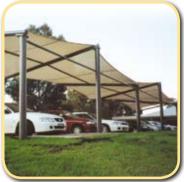

A conventional & proven design for **maximum shade** with a **solid frame.** This is a reliable and effective design. Ideal for childcare centres, schools, playgrounds and sandpits.

With **striking looks**, the Conical structure features a **five post design** that is practical, long lasting & eye catching. Ideal for schools public areas and pools.