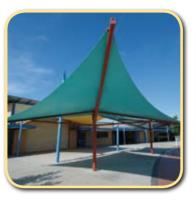

A conventional & proven design for **maximum shade** with a **solid frame.** This is a reliable and effective design. Ideal for childcare centres, schools, playgrounds and sandpits.

With **striking looks**, the Conical structure features a **five post design** that is practical, long lasting & eye catching. Ideal for schools public areas and pools.