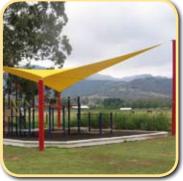

An economical and eyecatching
design to enhance any area.
Mounted on steel posts with
varying heights, the 'sail' is a great
option & can be very effective in
combinations of modular sizes.

An architectural design to **minimise posts & maximise shade!** A unique design that is both practical and **visually appealing.** Ideal for carparks, pools & public areas etc, or where the absence of columns is beneficial.