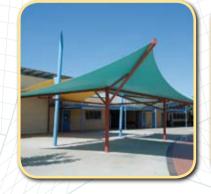

A conventional & proven design for **maximum shade** with a **solid frame.** This is a reliable and effective design. Ideal for childcare centres, schools, playgrounds and sandpits.

With **striking looks**, the Conical structure features a **five post design** that is practical, long lasting & eye catching. Ideal for schools public areas and pools.