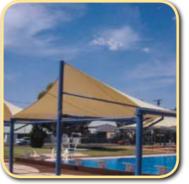

An economical and eyecatching
design to enhance any area.
Mounted on steel posts with
varying heights, the 'sail' is a great
option & can be very effective in
combinations of modular sizes.

An architectural design to **minimise posts & maximise shade!** A unique design that is both practical and **visually appealing.** Ideal for carparks, pools & public areas etc, or where the absence of columns is beneficial.