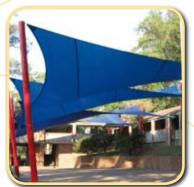

An economical and eyecatching
design to enhance any area.
Mounted on steel posts with
varying heights, the 'sail' is a great
option & can be very effective in
combinations of modular sizes.

An architectural design to **minimise posts & maximise shade!** A unique design that is both practical and **visually appealing.** Ideal for carparks, pools & public areas etc, or where the absence of columns is beneficial.