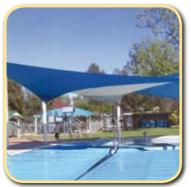

An economical and eyecatching
design to enhance any area.
Mounted on steel posts with
varying heights, the 'sail' is a great
option & can be very effective in
combinations of modular sizes.

An architectural design to **minimise posts & maximise shade!** A unique design that is both practical and **visually appealing.** Ideal for carparks, pools & public areas etc, or where the absence of columns is beneficial.