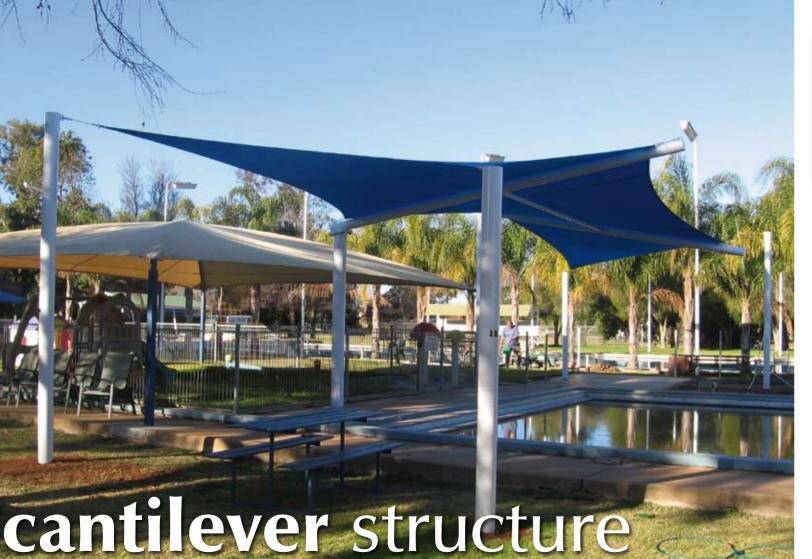

An economical and eyecatching
design to enhance any area.
Mounted on steel posts with
varying heights, the 'sail' is a great
option & can be very effective in
combinations of modular sizes.

An architectural design to **minimise posts & maximise shade!** A unique design that is both practical and **visually appealing.** Ideal for carparks, pools & public areas etc, or where the absence of columns is beneficial.