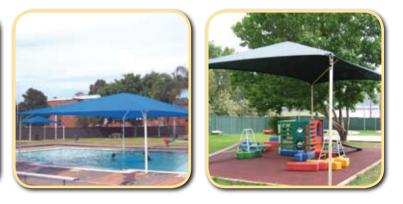

A conventional & proven design for **maximum shade** with a **solid frame.** This is a reliable and effective design. Ideal for childcare centres, schools, playgrounds and sandpits.

With **striking looks**, the Conical structure features a **five post design** that is practical, long lasting & eye catching. Ideal for schools public areas and pools.