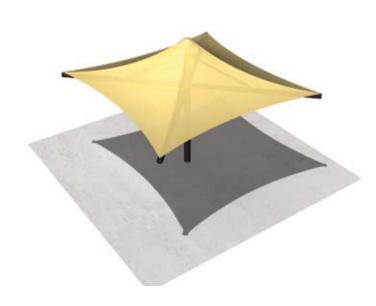

An economical and eyecatching
design to enhance any area.
Mounted on steel posts with
varying heights, the 'sail' is a great
option & can be very effective in
combinations of modular sizes.

An architectural design to **minimise posts & maximise shade!** A unique design that is both practical and **visually appealing.** Ideal for carparks, pools & public areas etc, or where the absence of columns is beneficial.