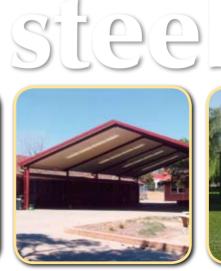

A conventional & proven design for **maximum shade** with a **solid frame.** This is a reliable and effective design. Ideal for childcare centres, schools, playgrounds and sandpits.

With **striking looks**, the Conical structure features a **five post design** that is practical, long lasting & eye catching. Ideal for schools public areas and pools.