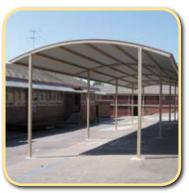

An economical and eyecatching
design to enhance any area.
Mounted on steel posts with
varying heights, the 'sail' is a great
option & can be very effective in
combinations of modular sizes.

An architectural design to **minimise posts & maximise shade!** A unique design that is both practical and **visually appealing.** Ideal for carparks, pools & public areas etc, or where the absence of columns is beneficial.