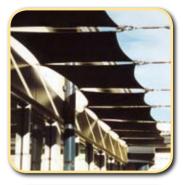

An economical and eyecatching
design to enhance any area.
Mounted on steel posts with
varying heights, the 'sail' is a great
option & can be very effective in
combinations of modular sizes.

An architectural design to **minimise posts & maximise shade!** A unique design that is both practical and **visually appealing.** Ideal for carparks, pools & public areas etc, or where the absence of columns is beneficial.