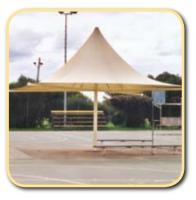

An economical and eyecatching
design to enhance any area.
Mounted on steel posts with
varying heights, the 'sail' is a great
option & can be very effective in
combinations of modular sizes.

An architectural design to **minimise posts & maximise shade!** A unique design that is both practical and **visually appealing.** Ideal for carparks, pools & public areas etc, or where the absence of columns is beneficial.