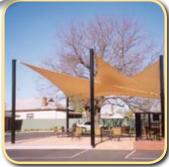

An economical and eyecatching
design to enhance any area.
Mounted on steel posts with
varying heights, the 'sail' is a great
option & can be very effective in
combinations of modular sizes.

An architectural design to **minimise posts & maximise shade!** A unique design that is both practical and **visually appealing.** Ideal for carparks, pools & public areas etc, or where the absence of columns is beneficial.