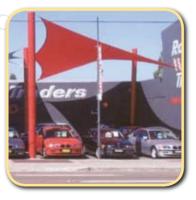

An economical and eyecatching
design to enhance any area.
Mounted on steel posts with
varying heights, the 'sail' is a great
option & can be very effective in
combinations of modular sizes.

An architectural design to **minimise posts & maximise shade!** A unique design that is both practical and **visually appealing.** Ideal for carparks, pools & public areas etc, or where the absence of columns is beneficial.