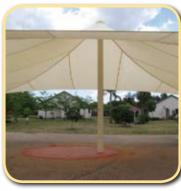

A conventional & proven design for **maximum shade** with a **solid frame.** This is a reliable and effective design. Ideal for childcare centres, schools, playgrounds and sandpits.

With **striking looks**, the Conical structure features a **five post design** that is practical, long lasting & eye catching. Ideal for schools public areas and pools.