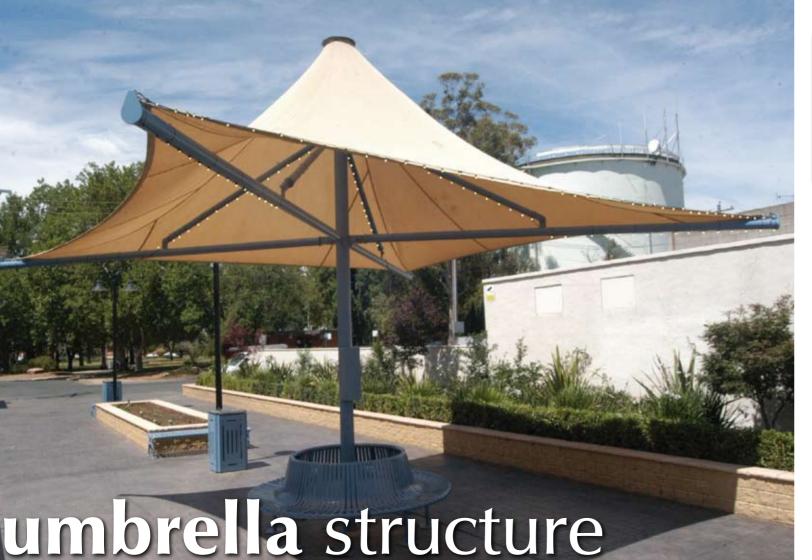

A **spectacular** combination of umbrella and sail designs around a centre post. A **trendy, new** and **innovative** design that promotes a **cool breezy** look. A great addition to any outdoor area.