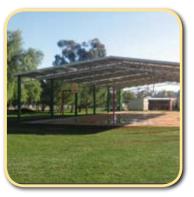

A conventional & proven design for **maximum shade** with a **solid frame.** This is a reliable and effective design. Ideal for childcare centres, schools, playgrounds and sandpits.

With **striking looks**, the Conical structure features a **five post design** that is practical, long lasting & eye catching. Ideal for schools public areas and pools.