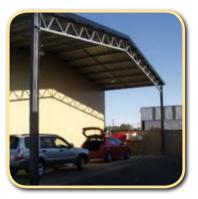

A conventional & proven design for **maximum shade** with a **solid frame.** This is a reliable and effective design. Ideal for childcare centres, schools, playgrounds and sandpits.

With **striking looks**, the Conical structure features a **five post design** that is practical, long lasting & eye catching. Ideal for schools public areas and pools.