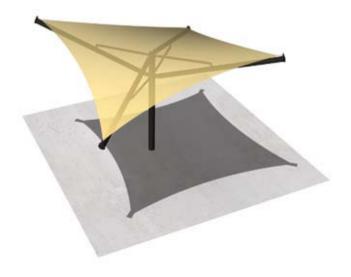

A **spectacular** combination of umbrella and sail designs around a centre post. A **trendy, new** and **innovative** design that promotes a **cool breezy** look. A great addition to any outdoor area.