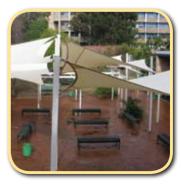

An economical and eyecatching
design to enhance any area.
Mounted on steel posts with
varying heights, the 'sail' is a great
option & can be very effective in
combinations of modular sizes.

An architectural design to **minimise posts & maximise shade!** A unique design that is both practical and **visually appealing.** Ideal for carparks, pools & public areas etc, or where the absence of columns is beneficial.