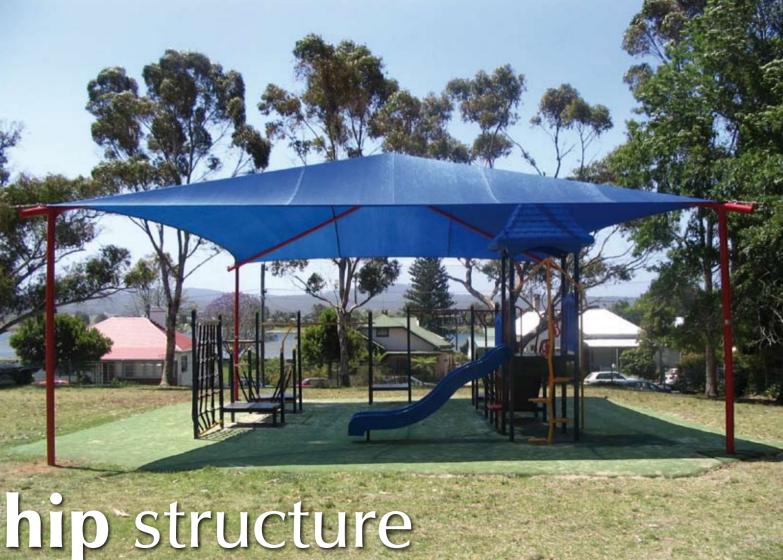

A conventional & proven design for **maximum shade** with a **solid frame.** This is a reliable and effective design. Ideal for childcare centres, schools, playgrounds and sandpits.

With **striking looks**, the Conical structure features a **five post design** that is practical, long lasting & eye catching. Ideal for schools public areas and pools.