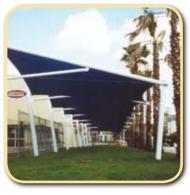

An economical and eyecatching
design to enhance any area.
Mounted on steel posts with
varying heights, the 'sail' is a great
option & can be very effective in
combinations of modular sizes.

An architectural design to **minimise posts & maximise shade!** A unique design that is both practical and **visually appealing.** Ideal for carparks, pools & public areas etc, or where the absence of columns is beneficial.