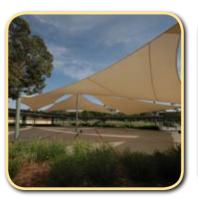

An economical and eyecatching
design to enhance any area.
Mounted on steel posts with
varying heights, the 'sail' is a great
option & can be very effective in
combinations of modular sizes.

An architectural design to **minimise posts & maximise shade!** A unique design that is both practical and **visually appealing.** Ideal for carparks, pools & public areas etc, or where the absence of columns is beneficial.