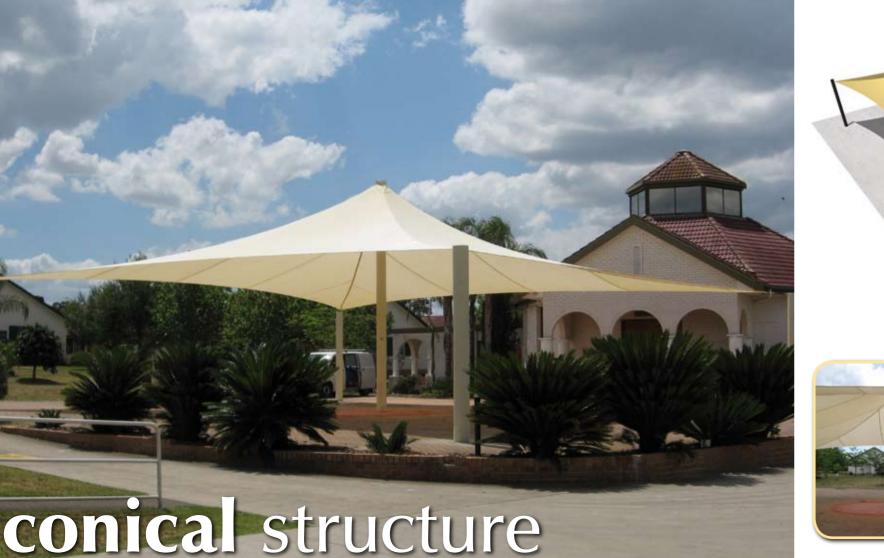

A conventional & proven design for **maximum shade** with a **solid frame.** This is a reliable and effective design. Ideal for childcare centres, schools, playgrounds and sandpits.

With **striking looks**, the Conical structure features a **five post design** that is practical, long lasting & eye catching. Ideal for schools public areas and pools.