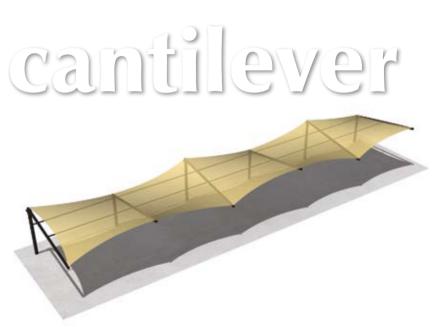

An economical and eyecatching
design to enhance any area.
Mounted on steel posts with
varying heights, the 'sail' is a great
option & can be very effective in
combinations of modular sizes.

An architectural design to **minimise posts & maximise shade!** A unique design that is both practical and **visually appealing.** Ideal for carparks, pools & public areas etc, or where the absence of columns is beneficial.