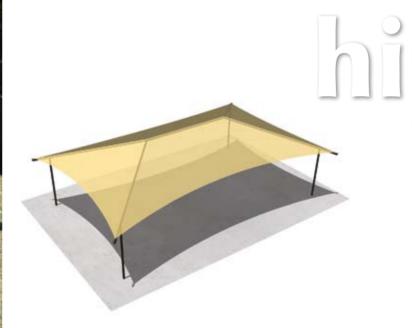

A conventional & proven design for **maximum shade** with a **solid frame.** This is a reliable and effective design. Ideal for childcare centres, schools, playgrounds and sandpits.

With **striking looks**, the Conical structure features a **five post design** that is practical, long lasting & eye catching. Ideal for schools public areas and pools.