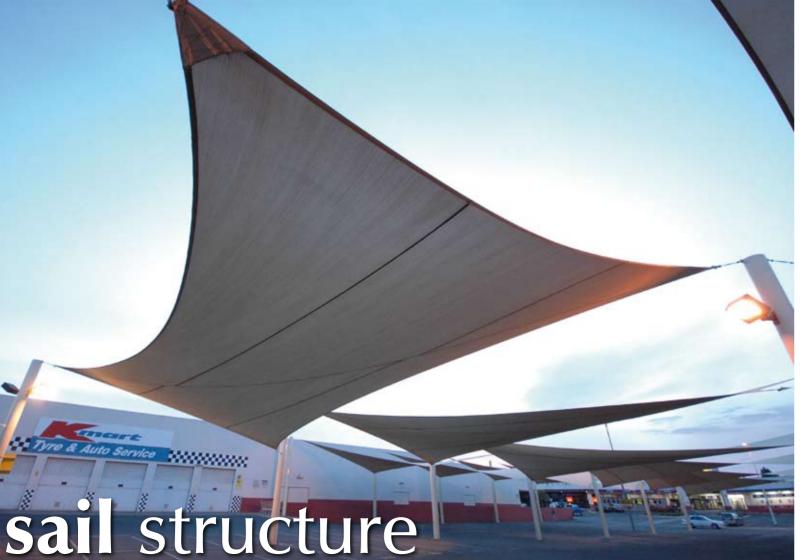

An economical and eyecatching
design to enhance any area.
Mounted on steel posts with
varying heights, the 'sail' is a great
option & can be very effective in
combinations of modular sizes.

An architectural design to **minimise posts & maximise shade!** A unique design that is both practical and **visually appealing.** Ideal for carparks, pools & public areas etc, or where the absence of columns is beneficial.