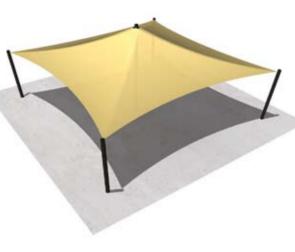

An economical and eyecatching
design to enhance any area.
Mounted on steel posts with
varying heights, the 'sail' is a great
option & can be very effective in
combinations of modular sizes.

An architectural design to **minimise posts & maximise shade!** A unique design that is both practical and **visually appealing.** Ideal for carparks, pools & public areas etc, or where the absence of columns is beneficial.