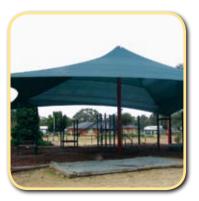

A conventional & proven design for **maximum shade** with a **solid frame.** This is a reliable and effective design. Ideal for childcare centres, schools, playgrounds and sandpits.

With **striking looks**, the Conical structure features a **five post design** that is practical, long lasting & eye catching. Ideal for schools public areas and pools.