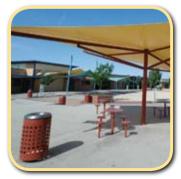

A conventional & proven design for **maximum shade** with a **solid frame.** This is a reliable and effective design. Ideal for childcare centres, schools, playgrounds and sandpits.

With **striking looks**, the Conical structure features a **five post design** that is practical, long lasting & eye catching. Ideal for schools public areas and pools.