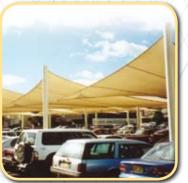

An economical and eyecatching
design to enhance any area.
Mounted on steel posts with
varying heights, the 'sail' is a great
option & can be very effective in
combinations of modular sizes.

An architectural design to **minimise posts & maximise shade!** A unique design that is both practical and **visually appealing.** Ideal for carparks, pools & public areas etc, or where the absence of columns is beneficial.