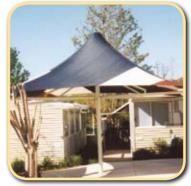

An economical and eyecatching
design to enhance any area.
Mounted on steel posts with
varying heights, the 'sail' is a great
option & can be very effective in
combinations of modular sizes.

An architectural design to **minimise posts & maximise shade!** A unique design that is both practical and **visually appealing.** Ideal for carparks, pools & public areas etc, or where the absence of columns is beneficial.