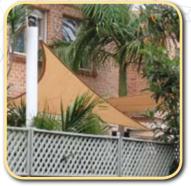

An economical and eyecatching
design to enhance any area.
Mounted on steel posts with
varying heights, the 'sail' is a great
option & can be very effective in
combinations of modular sizes.

An architectural design to **minimise posts & maximise shade!** A unique design that is both practical and **visually appealing.** Ideal for carparks, pools & public areas etc, or where the absence of columns is beneficial.