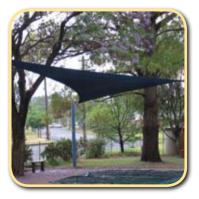

An economical and eyecatching
design to enhance any area.
Mounted on steel posts with
varying heights, the 'sail' is a great
option & can be very effective in
combinations of modular sizes.

An architectural design to **minimise posts & maximise shade!** A unique design that is both practical and **visually appealing.** Ideal for carparks, pools & public areas etc, or where the absence of columns is beneficial.