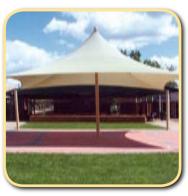

An economical and eyecatching
design to enhance any area.
Mounted on steel posts with
varying heights, the 'sail' is a great
option & can be very effective in
combinations of modular sizes.

An architectural design to **minimise posts & maximise shade!** A unique design that is both practical and **visually appealing.** Ideal for carparks, pools & public areas etc, or where the absence of columns is beneficial.