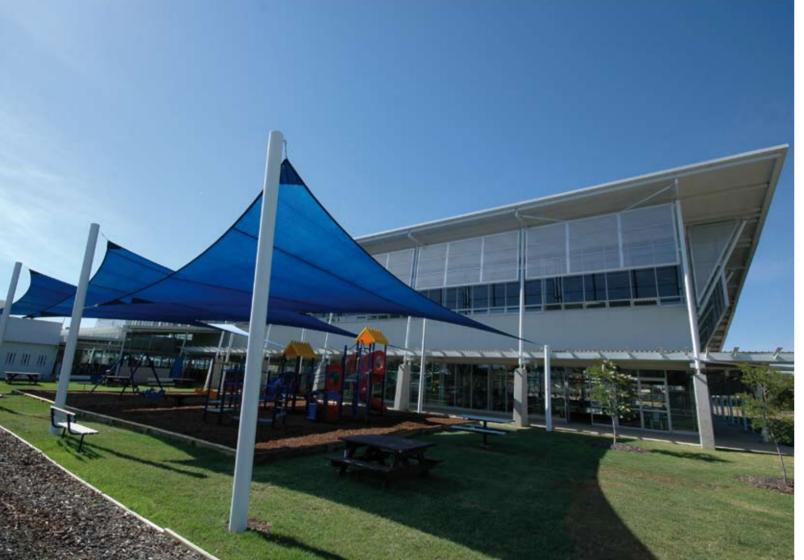

An economical and eyecatching
design to enhance any area.
Mounted on steel posts with
varying heights, the 'sail' is a great
option & can be very effective in
combinations of modular sizes.

An architectural design to **minimise posts & maximise shade!** A unique design that is both practical and **visually appealing.** Ideal for carparks, pools & public areas etc, or where the absence of columns is beneficial.