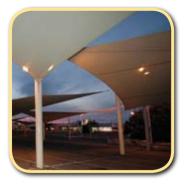

An economical and eyecatching
design to enhance any area.
Mounted on steel posts with
varying heights, the 'sail' is a great
option & can be very effective in
combinations of modular sizes.

An architectural design to **minimise posts & maximise shade!** A unique design that is both practical and **visually appealing.** Ideal for carparks, pools & public areas etc, or where the absence of columns is beneficial.