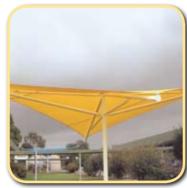

An economical and eyecatching
design to enhance any area.
Mounted on steel posts with
varying heights, the 'sail' is a great
option & can be very effective in
combinations of modular sizes.

An architectural design to **minimise posts & maximise shade!** A unique design that is both practical and **visually appealing.** Ideal for carparks, pools & public areas etc, or where the absence of columns is beneficial.