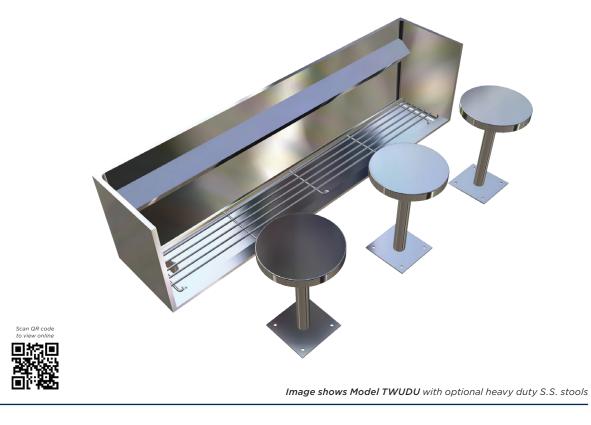

## WUDU FOOT WASH TROUGH

**#TWUDU / WUDU FOOT WASH TROUGH** 

- features and benefits
- Designed for foot washing/Wudu
- Used in Islamic cultural buildings
- Commercial grade 304 S.S.
  - Integral foot rest
  - Floor Mounted or Recessed Models
- Optional heavy duty S.S. stool(s)
- Manufactured to custom lengths
- Hinged grate for easy cleaning
- Installed between walls
- Freestanding end(s) optional

The *BRITEX Stainless Steel Wudu Foot Wash Trough* is designed specifically for the foot washing process during wudu in Islamic cultural buildings. Manufactured from durable 1.2mm grade 304 stainless steel wudu troughs incorporate an angled rear foot resting ledge and a hinged floor grate below to allow for ease of cleaning. All units are made to custom lengths to fit between walls. Freestanding units can be supplied where required. Heavy Duty S.S. stools optional.

BRITEX Wudu Foot Wash Trough - Grade 304 stainless steel. XXXXmmL x 400mmW O/A. Floor Mounted/ Recessed model, supplied complete with foot resting ledge, hinged grate 50/100 mm waste outlet to left/ right hand end, and X No. of Heavy Duty S.S. Stools - Product Code TWUDU