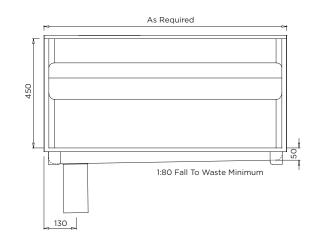

## MODEL TWUDU Front Elevation

Due to ongoing research and our commitment to product development, details are subject to change without notice. Details accurate at time of print. Please refer to britex.com.au for the most current product information. Allow +/- 5mm tolerance for dimensions and setouts shown in product literature.