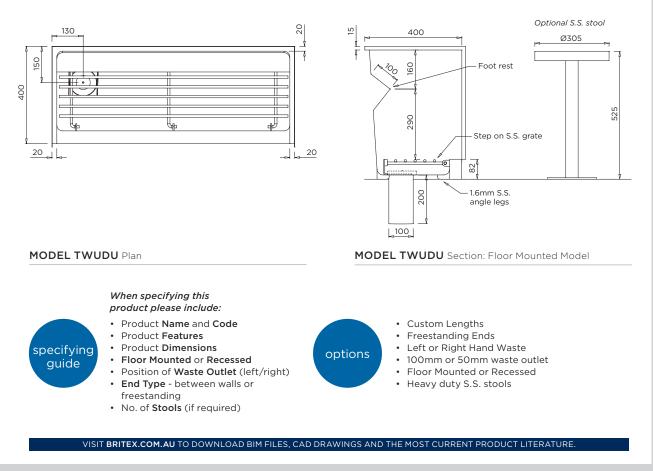

## WUDU FOOT WASH TROUGH

**#TWUDU / WUDU FOOT WASH TROUGH** 

- features and benefits
- Designed for foot washing/Wudu
- Used in Islamic cultural buildings
- Commercial grade 304 S.S.
  - Integral foot rest
  - Floor Mounted or Recessed Models
- Optional heavy duty S.S. stool(s)
- Manufactured to custom lengths
- Hinged grate for easy cleaning
- Installed between walls
- Freestanding end(s) optional

The *BRITEX Stainless Steel Wudu Foot Wash Trough* is designed specifically for the foot washing process during wudu in Islamic cultural buildings. Manufactured from durable 1.2mm grade 304 stainless steel wudu troughs incorporate an angled rear foot resting ledge and a hinged floor grate below to allow for ease of cleaning. All units are made to custom lengths to fit between walls. Freestanding units can be supplied where required. Heavy Duty S.S. stools optional.

BRITEX Wudu Foot Wash Trough - Grade 304 stainless steel. XXXXmmL x 400mmW O/A. Floor Mounted/ Recessed model, supplied complete with foot resting ledge, hinged grate 50/100 mm waste outlet to left/ right hand end, and X No. of Heavy Duty S.S. Stools - Product Code TWUDU

\*RED TEXT may denote a variable where one option only is to be selected, a nominal dimension that needs to be specified, or an optional feature that can be removed if not required. Please refer to the back of this page for additional specification details and options.