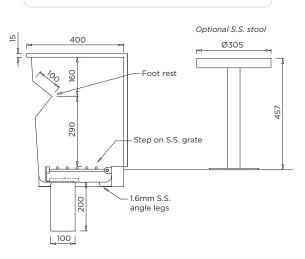

## WUDU FOOT WASH TROUGH

**#TWUDU / WUDU FOOT WASH TROUGH** 

- features and benefits
- Designed for foot washing/Wudu
- Used in Islamic cultural buildings
- Commercial grade 304 S.S.
  - Integral foot rest
  - Floor Mounted or Recessed Models
- Optional heavy duty S.S. stool(s)
- Manufactured to custom lengths
- Hinged grate for easy cleaning
- Installed between walls
- Freestanding end(s) optional

The *BRITEX Stainless Steel Wudu Foot Wash Trough* is designed specifically for the foot washing process during wudu in Islamic cultural buildings. Manufactured from durable 1.2mm grade 304 stainless steel wudu troughs incorporate an angled rear foot resting ledge and a hinged floor grate below to allow for ease of cleaning. All units are made to custom lengths to fit between walls. Freestanding units can be supplied where required. Heavy Duty S.S. stools optional.

BRITEX Wudu Foot Wash Trough - Grade 304 stainless steel. XXXXmmL x 400mmW O/A. Floor Mounted/ Recessed model, supplied complete with foot resting ledge, hinged grate 50/100 mm waste outlet to left/ right hand end, and X No. of Heavy Duty S.S. Stools - Product Code TWUDU