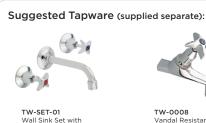

## WUDU FOOT WASH TROUGH

PRODUCT CODE TWUDU

Fixed Spout

TW-0008 Vandal Resistant Deluxe Bib Tap