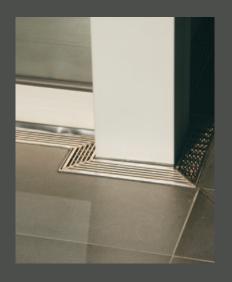

## **Threshold** Series

Featuring a linear stainless steel architectural, wedgewire grate, with an integrated concealed channel section which connects all sub sill sections for doortracks and thresholds. Allows doorsills to be drained while having internal and external floor surfaces with zero stepdown.