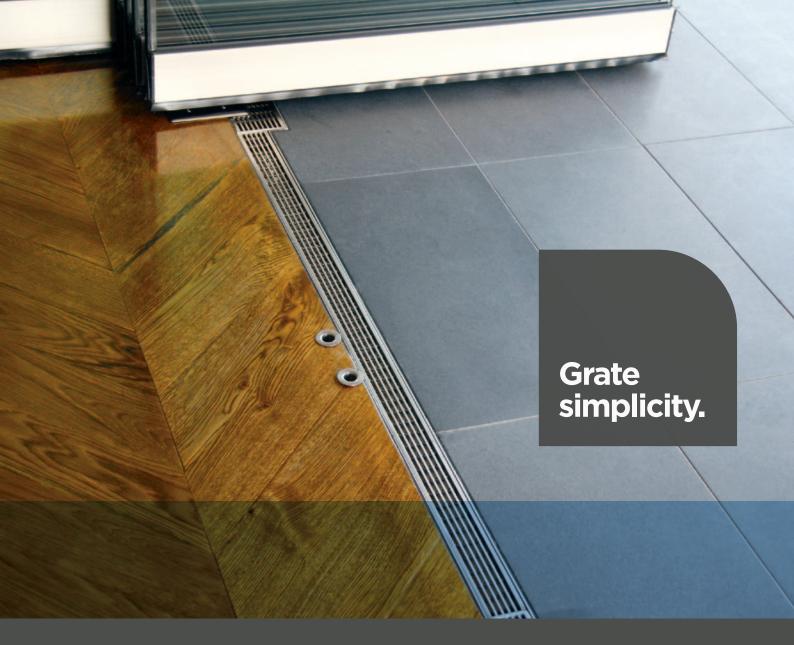

## **Threshold** Series

Featuring a linear stainless steel architectural, wedgewire grate, with an integrated concealed channel section which connects all sub sill sections for doortracks and thresholds. Allows doorsills to be drained while having internal and external floor surfaces with zero stepdown.