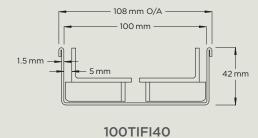

### **TIF** Series

Available in kits or individual components. Featuring a 316 grade stainless steel tile insert frame, the TIF series is designed to blend the drainage system perfectly with your chosen solid surface finish.