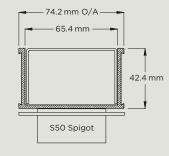

65PSG25

Featuring 316 grade stainless steel circular hole punched grate, combined with a PVC or stainless steel channel.

70.5 mm O/A 65.5 mm 64 mm 42 mm

65PHI40

Available in kits or individual components.