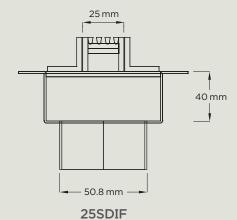

### **TIF** Series

Available in kits or individual components. Featuring a 316 grade stainless steel tile insert frame, the TIF series is designed to blend the drainage system perfectly with your chosen solid surface finish.

65TIFG40

(Custom Fabrication)

65TIFI30

Featuring a stainless steel slot perforated grate combined with a UPVC or stainless channel.

65PSI40

Available in kits or individual components.

38PSG

65PSG40