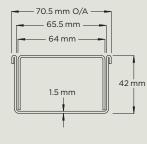

65PSG25

Featuring 316 grade stainless steel circular hole punched grate, combined with a PVC or stainless steel channel.

70.5 mm O/A 65.5 mm 64 mm 42 mm

65PHI40

Available in kits or individual components.