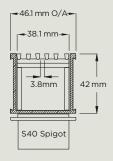

#### PRODUCT RANGE

Modular site finish system, wedge wire grate, manufactured from 316 grade stainless steel combined with a UPVC channel.

65ARG25

65ARG40

38ARG

100ARG20

100ARG30

All stainless steel, modular product. Featuring a stainless steel grate and stainless channel.