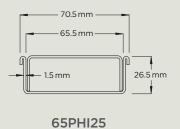

65PSG25

Featuring 316 grade stainless steel circular hole punched grate, combined with a PVC or stainless steel channel.

70.5 mm O/A 65.5 mm 64 mm 42 mm

65PHI40

Available in kits or individual components.