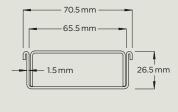

65TIFG40

(Custom Fabrication)

65TIFI30

Featuring a stainless steel slot perforated grate combined with a UPVC or stainless channel.

65PSI40

Available in kits or individual components.

38PSG

65PSG40