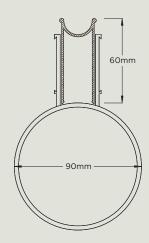

### **Slot** Drain

Ideal for stormwater run-off and surface water drainage around driveways, paved areas, sporting areas and garden edges.

The original Stormtech Slot Drain features a 25mm opening, draining into a concealed 90mm drainpipe.

**Slot Drain** 