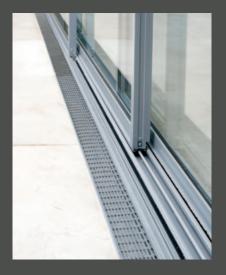

## **Threshold** Series

Featuring a linear stainless steel architectural, wedgewire grate, with an integrated concealed channel section which connects all sub sill sections for doortracks and thresholds. Allows doorsills to be drained while having internal and external floor surfaces with zero stepdown.