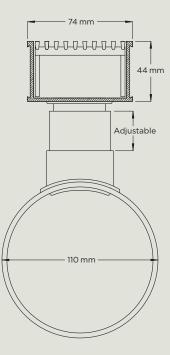

## **Special**Assembly

The Special Assembly series has been developed for high capacity drainage needs, providing greater flexibility in landscape and pool design.

Utilising a UPVC channel connected via downpipes at 200mm intervals to sockets in the drain pipe below.

This drainage system is available in 38mm and 65mm width top channel. It is then completed with a stainless steel grate from the AR, PH or PS series, as a separate item.

38G90

65G100