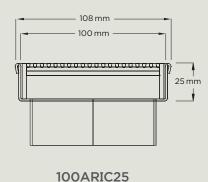

100ARI20

The ARIC Series is a fully finished ready to install all stainless featuring a wedge wire architectural stainless steel grate and channel manufactured from 316 marine grade. Available in 25mm, 65mm and 100mm wide.