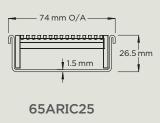

100ARI20

The ARIC Series is a fully finished ready to install all stainless featuring a wedge wire architectural stainless steel grate and channel manufactured from 316 marine grade. Available in 25mm, 65mm and 100mm wide.

Available in kits or individual components.

65ARIC40