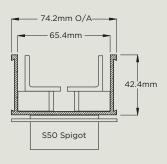

#### PRODUCT RANGE

Modular site finish system, wedge wire grate, manufactured from 316 grade stainless steel combined with a UPVC channel.

65ARG25

65ARG40

38ARG

100ARG20

100ARG30

All stainless steel, modular product. Featuring a stainless steel grate and stainless channel.