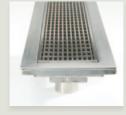

### **Vinyl** Clamp

Stainless steel channel and screwdown flange mechanically clamp the vinyl beneath.

VC155-45

45 mm

VC155-20

VC100-42

For site specific needs or unusual situations, Stormtech can customise any drainage requirements to achieve maximum efficiency.