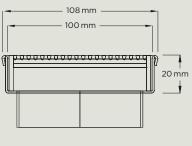

#### PRODUCT RANGE

Modular site finish system, wedge wire grate, manufactured from 316 grade stainless steel combined with a UPVC channel.

65ARG25

65ARG40

38ARG

100ARG20

100ARG30

All stainless steel, modular product. Featuring a stainless steel grate and stainless channel.

100ARI20

The ARIC Series is a fully finished ready to install all stainless featuring a wedge wire architectural stainless steel grate and channel manufactured from 316 marine grade. Available in 25mm, 65mm and 100mm wide.