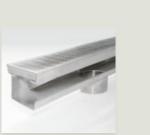

Stormtech grates are made of stainless steel and are manufactured in Australia to ensure consistent high quality and timely supply.

#### PRODUCT RANGE

Modular site finish system, wedge wire grate, manufactured from 316 grade stainless steel combined with a UPVC channel.

65ARG25

65ARG40

38ARG

100ARG20

100ARG30

All stainless steel, modular product. Featuring a stainless steel grate and stainless channel.