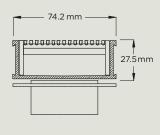

65PSG25

Featuring 316 grade stainless steel circular hole punched grate, combined with a PVC or stainless steel channel.

70.5 mm O/A 65.5 mm 64 mm 42 mm

65PHI40

Available in kits or individual components.