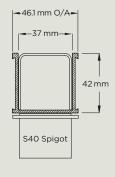

65PSG25

Featuring 316 grade stainless steel circular hole punched grate, combined with a PVC or stainless steel channel.

70.5 mm O/A 65.5 mm 64 mm 42 mm

65PHI40

Available in kits or individual components.