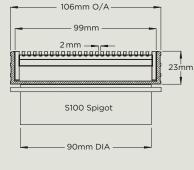

65PSG25

Featuring 316 grade stainless steel circular hole punched grate, combined with a PVC or stainless steel channel.

70.5 mm O/A 65.5 mm 64 mm 42 mm

65PHI40

Available in kits or individual components.