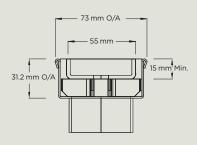

65TIFG40

(Custom Fabrication)

65TIFI30

Featuring a stainless steel slot perforated grate combined with a UPVC or stainless channel.

65PSI40

Available in kits or individual components.

38PSG

65PSG40