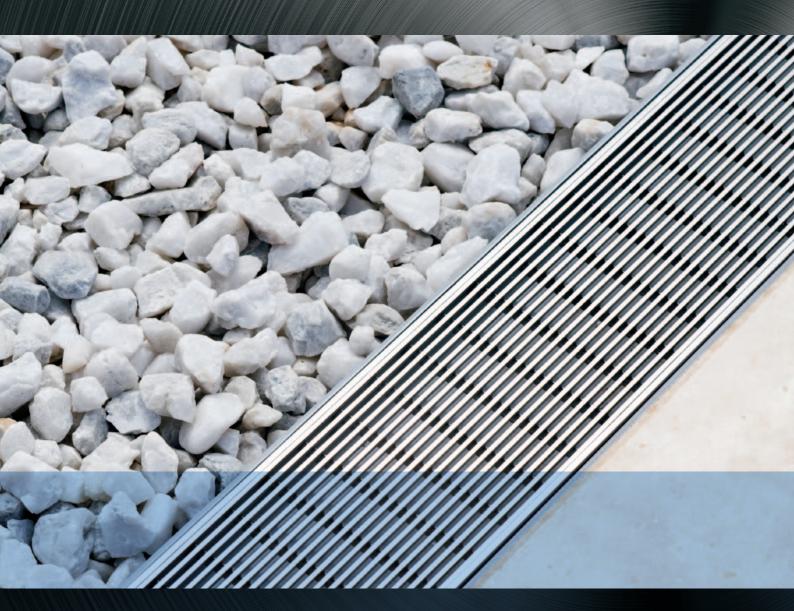

### ARCHITECTURAL AND RESIDENTIAL

**Balconies** Patios

Bathrooms Pools

Courtyards Suspended Slabs

**Doortracks** Thresholds

**Driveways** Wet Areas

**Paved Areas** 

A narrow profile and high efficiency lineal drainage system that creates an aesthetically pleasing solution to the traditional grated drain.

The quality finish, blends well with designed contours and suits a variety of surfaces including pavers, tiles, concrete and vinyl.