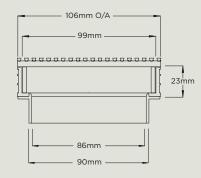

#### PRODUCT RANGE

Modular site finish system, wedge wire grate, manufactured from 316 grade stainless steel combined with a UPVC channel.

65ARG25

65ARG40

38ARG

100ARG20

100ARG30

All stainless steel, modular product. Featuring a stainless steel grate and stainless channel.

100ARI20

The ARIC Series is a fully finished ready to install all stainless featuring a wedge wire architectural stainless steel grate and channel manufactured from 316 marine grade. Available in 25mm, 65mm and 100mm wide.