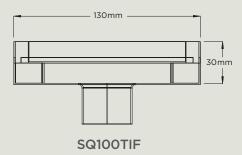

### **TIF** Series

Available in kits or individual components. Featuring a 316 grade stainless steel tile insert frame, the TIF series is designed to blend the drainage system perfectly with your chosen solid surface finish.

65TIFG40

(Custom Fabrication)

65TIFI30

Featuring a stainless steel slot perforated grate combined with a UPVC or stainless channel.

65PSI40

Available in kits or individual components.

38PSG

65PSG40