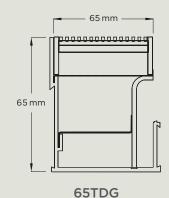

#### PRODUCT RANGE

Modular site finish system, wedge wire grate, manufactured from 316 grade stainless steel combined with a UPVC channel.

65ARG25

65ARG40

38ARG

100ARG20

100ARG30

All stainless steel, modular product. Featuring a stainless steel grate and stainless channel.