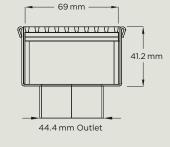

#### PRODUCT RANGE

Modular site finish system, wedge wire grate, manufactured from 316 grade stainless steel combined with a UPVC channel.

65ARG25

65ARG40

38ARG

100ARG20

100ARG30

All stainless steel, modular product. Featuring a stainless steel grate and stainless channel.

100ARI20

The ARIC Series is a fully finished ready to install all stainless featuring a wedge wire architectural stainless steel grate and channel manufactured from 316 marine grade. Available in 25mm, 65mm and 100mm wide.