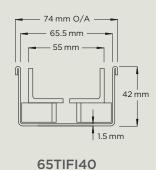

### **TIF** Series

Available in kits or individual components. Featuring a 316 grade stainless steel tile insert frame, the TIF series is designed to blend the drainage system perfectly with your chosen solid surface finish.

65TIFG40

(Custom Fabrication)

65TIFI30

Featuring a stainless steel slot perforated grate combined with a UPVC or stainless channel.

65PSI40

Available in kits or individual components.

38PSG

65PSG40