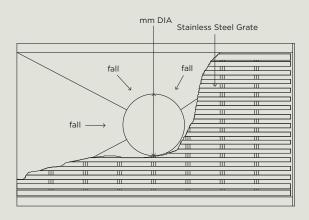

## **Special**Assembly

The Special Assembly series has been developed for high capacity drainage needs, providing greater flexibility in landscape and pool design.

Utilising a UPVC channel connected via downpipes at 200mm intervals to sockets in the drain pipe below.

This drainage system is available in 38mm and 65mm width top channel. It is then completed with a stainless steel grate from the AR, PH or PS series, as a separate item.

38G90

65G100