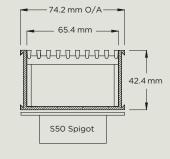

#### PRODUCT RANGE

Modular site finish system, wedge wire grate, manufactured from 316 grade stainless steel combined with a UPVC channel.

65ARG25

65ARG40

38ARG

100ARG20

100ARG30

All stainless steel, modular product. Featuring a stainless steel grate and stainless channel.