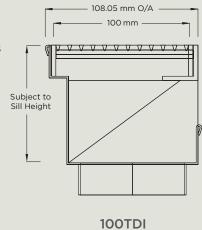

## **Threshold** Series

Featuring a linear stainless steel architectural, wedgewire grate, with an integrated concealed channel section which connects all sub sill sections for doortracks and thresholds. Allows doorsills to be drained while having internal and external floor surfaces with zero stepdown.