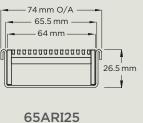

65PSG25

Featuring 316 grade stainless steel circular hole punched grate, combined with a PVC or stainless steel channel.

70.5 mm O/A 65.5 mm 64 mm 42 mm

65PHI40

Available in kits or individual components.