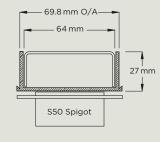

65PSG25

Featuring 316 grade stainless steel circular hole punched grate, combined with a PVC or stainless steel channel.

70.5 mm O/A 65.5 mm 64 mm 42 mm

65PHI40

Available in kits or individual components.