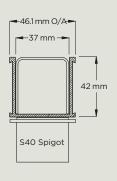

#### PRODUCT RANGE

Modular site finish system, wedge wire grate, manufactured from 316 grade stainless steel combined with a UPVC channel.

65ARG25

65ARG40

38ARG

100ARG20

100ARG30

All stainless steel, modular product. Featuring a stainless steel grate and stainless channel.