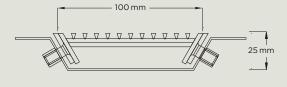

### **Slot** Drain

Ideal for stormwater run-off and surface water drainage around driveways, paved areas, sporting areas and garden edges.

The original Stormtech Slot Drain features a 25mm opening, draining into a concealed 90mm drainpipe.

**Slot Drain** 