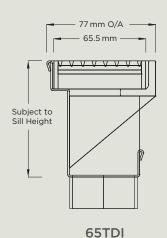

## **Threshold** Series

Featuring a linear stainless steel architectural, wedgewire grate, with an integrated concealed channel section which connects all sub sill sections for doortracks and thresholds. Allows doorsills to be drained while having internal and external floor surfaces with zero stepdown.