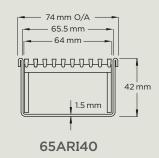

38PHG

65PHG40

65PHG25

**SQ** Series A more traditional square drain, manufactured from 316 grade stainless steel. Available with an architectural wedgewire grate, or a tile insert frame to incorporate any chosen tile or solid floor surface material.