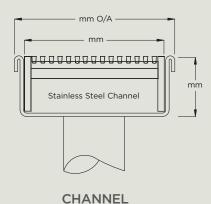

#### PRODUCT RANGE

Modular site finish system, wedge wire grate, manufactured from 316 grade stainless steel combined with a UPVC channel.

65ARG25

65ARG40

38ARG

100ARG20

100ARG30

All stainless steel, modular product. Featuring a stainless steel grate and stainless channel.