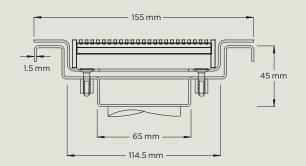

### **Vinyl** Clamp

Stainless steel channel and screwdown flange mechanically clamp the vinyl beneath.

VC155-45

45 mm

VC155-20

VC100-42

For site specific needs or unusual situations, Stormtech can customise any drainage requirements to achieve maximum efficiency.