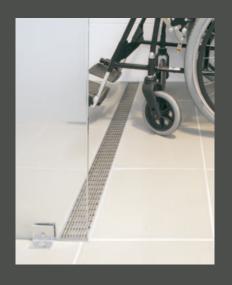

### **HOSPITALS AND AGED CARE**

Bathrooms Outdoor areas

Doortracks Showers

Dining areas Thresholds

Originally designed for those with special needs,
Stormtech Slimline grates allow hobless entry to the
shower and more room to manoeuvre in the bathroom.
The shower floor falls in one direction, giving greater
stability to a wheelchair or stool, and avoids rocking.

Stormtech Slimline grates allow disabled people a greater self-sufficiency in the bathroom.