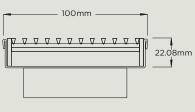

#### PRODUCT RANGE

Modular site finish system, wedge wire grate, manufactured from 316 grade stainless steel combined with a UPVC channel.

65ARG25

65ARG40

38ARG

100ARG20

100ARG30

All stainless steel, modular product. Featuring a stainless steel grate and stainless channel.