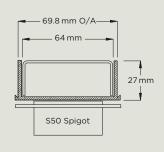

#### PRODUCT RANGE

Modular site finish system, wedge wire grate, manufactured from 316 grade stainless steel combined with a UPVC channel.

65ARG25

65ARG40

38ARG

100ARG20

100ARG30

All stainless steel, modular product. Featuring a stainless steel grate and stainless channel.