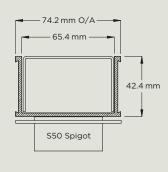

#### PRODUCT RANGE

Modular site finish system, wedge wire grate, manufactured from 316 grade stainless steel combined with a UPVC channel.

65ARG25

65ARG40

38ARG

100ARG20

100ARG30

All stainless steel, modular product. Featuring a stainless steel grate and stainless channel.