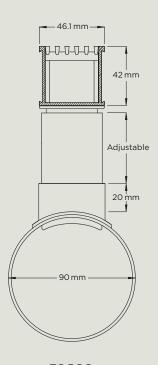

## **Special**Assembly

The Special Assembly series has been developed for high capacity drainage needs, providing greater flexibility in landscape and pool design.

Utilising a UPVC channel connected via downpipes at 200mm intervals to sockets in the drain pipe below.

This drainage system is available in 38mm and 65mm width top channel. It is then completed with a stainless steel grate from the AR, PH or PS series, as a separate item.

38G90

65G100