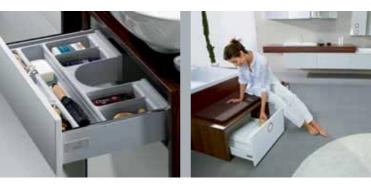

## Introducing InnoTech manual Push to Open!

With the launch of this innovative new drawer system, Hettich now offers the choice of electronic or manual push to open to make living spaces work beautifully.

- Handleless drawer fronts can be opened easily with a light touch
- Great for bathroom storage solutions
- Available with the new InnoTech vanity accessories
- Multiple drawer size options
- Surface finishes in silver and white
- Antistatic, easy to clean