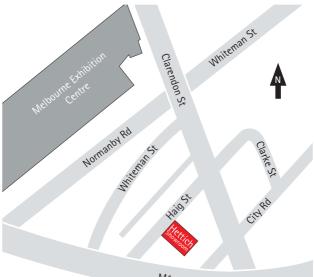

## Melbourne Showroom Now Open!

The new Hettich showroom will be launched 13-15 April and will be open from 10am to 7pm each day. Please join the friendly Hettich staff for refreshments and a tour of the showroom.

57 Haig Street Southbank, VIC, 3006 | Ph 03 8620 2710

Technik für Möbel