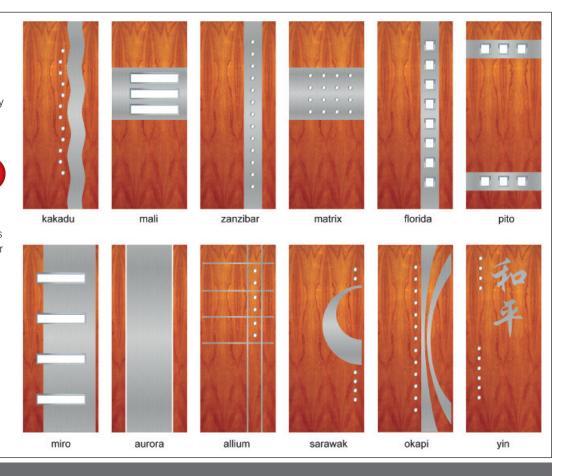

## **New fusion doors** from Woodworkers

THE fusion range of contemporary doors introduced by The Woodworkers Company excitingly blends timber and metal into a stunning range of new designs.

"People are looking for designs that make a statement," says Woodworker's director and architect, John Coates.

The range is manufactured in

Australia and available in a wide range of
timber options and metallic finishes. The range
provides unprecedented flexibility to customise designs
for particular applications and vary sizes for pivoting or
hinged installations.

The unique stainless glazing surrounds designed by Woodworkers allow any variety of glass to be selected.

"Until now you couldn't explore metal and timber blend doors if you wanted natural light in your entry," continues John Coates, "but the combination of state of the art machining and new materials creates a whole new world of possibilities."