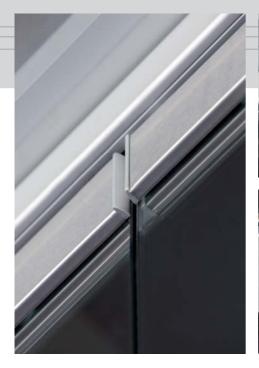

The slimline top hung system alleviates the hazard of protruding floor guides. Numerous configurations and customisation options from rail colour to pivot doors allow your project the maximum in design flexibility.

#### **Technical Details**

- Aluminium Base Rails with nominated cover types
- Natural Anodised Upper Track, Special finish available
- Finishes: Polished Stainless Steel, Satin Stainless Steel, Natural Anodised, Polished Brass or Special Finish.
- Suits glass thickness: 10 mm, 12 mm and 15 mm
- Maximum weight: 150 kg per panel
- Maximum width: 1000 mm
- Locking: Turn snib or Key Lock options
- Seals: Top and Bottom Seals included, Side Seals optional
- Parking Options: Left and Right hand parking, internal or external options.

### **Section Detail**