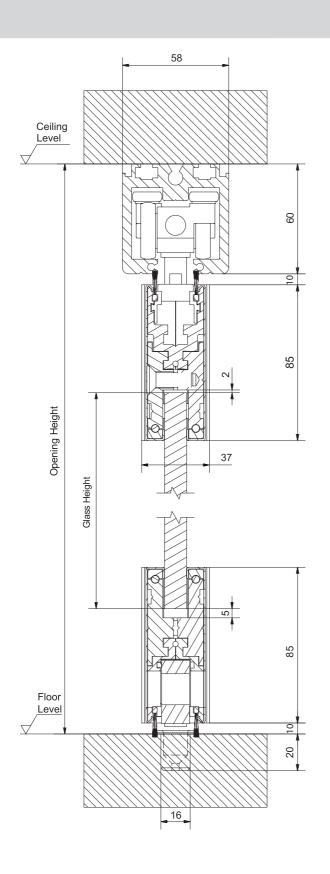

### **Section Detail**

# **Glass Height Calculation**

Overall height of opening

Less clearance between doors (and/or seals)

Equals Individual Door Width =

| Less top track                          | - | 60  |
|-----------------------------------------|---|-----|
| Less clearance top & bottom             | - | 20  |
| Less clearance inside top & bottom rail | - | 126 |
| Equals Glass Height                     | = |     |
|                                         |   |     |
| Glass Width Calculation                 |   |     |
| Overall width of opening                |   |     |
| Divided by number of panels             | / |     |
| Equals individual leaf width            | _ |     |