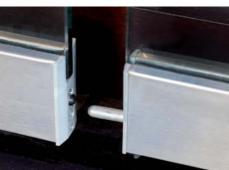

The slimline top hung system alleviates the hazard of protruding floor guides. Numerous configurations and customisation options from rail colour to pivot doors allow your project the maximum in design flexibility.

#### **Technical Details**

- Aluminium Base Rails with nominated cover types
- Natural Anodised Upper Track, Special finish available
- Finishes: Polished Stainless Steel, Satin Stainless Steel, Natural Anodised, Polished Brass or Special Finish.
- Suits glass thickness: 10 mm, 12 mm and 15 mm
- Maximum weight: 150 kg per panel
- Maximum width: 1000 mm
- Locking: Turn snib or Key Lock options
- Seals: Top and Bottom Seals included, Side Seals optional
- Parking Options: Left and Right hand parking, internal or external options.

### **Section Detail**