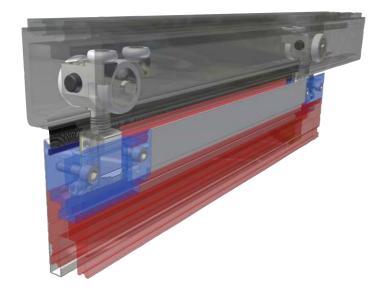

The slimline top hung system alleviates the hazard of protruding floor guides. Numerous configurations and customisation options from rail colour to pivot doors allow your project the maximum in design flexibility.

#### **Technical Details**

- Aluminium Base Rails with nominated cover types
- Natural Anodised Upper Track, Special finish available
- Finishes: Polished Stainless Steel, Satin Stainless Steel, Natural Anodised, Polished Brass or Special Finish.
- Suits glass thickness: 10 mm, 12 mm and 15 mm
- Maximum weight: 150 kg per panel
- Maximum width: 1000 mm
- Locking: Turn snib or Key Lock options
- Seals: Top and Bottom Seals included, Side Seals optional
- Parking Options: Left and Right hand parking, internal or external options.