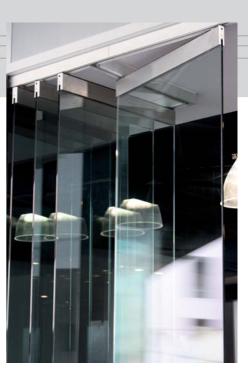

As the name suggests Glydestack panels can be moved effortlessly from a secured entrance to neatly stored panels in only moments. Conveniently parked to the side of the entrance, Glydestack opens to offer complete unobscured access to your retail store front or residential alfresco area.

The slimline top hung system alleviates the hazard of protruding floor guides. Numerous configurations and customisation options from rail colour to pivot doors allow your project the maximum in design flexibility.