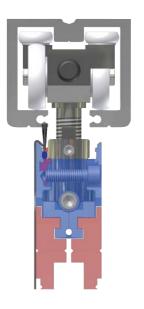

The slimline top hung system alleviates the hazard of protruding floor guides. Numerous configurations and customisation options from rail colour to pivot doors allow your project the maximum in design flexibility.

#### **Technical Details**

- Aluminium Base Rails with nominated cover types
- Natural Anodised Upper Track, Special finish available
- Finishes: Polished Stainless Steel, Satin Stainless Steel, Natural Anodised, Polished Brass or Special Finish.
- Suits glass thickness: 10 mm, 12 mm and 15 mm
- Maximum weight: 150 kg per panel
- Maximum width: 1000 mm
- Locking: Turn snib or Key Lock options
- Seals: Top and Bottom Seals included, Side Seals optional
- Parking Options: Left and Right hand parking, internal or external options.