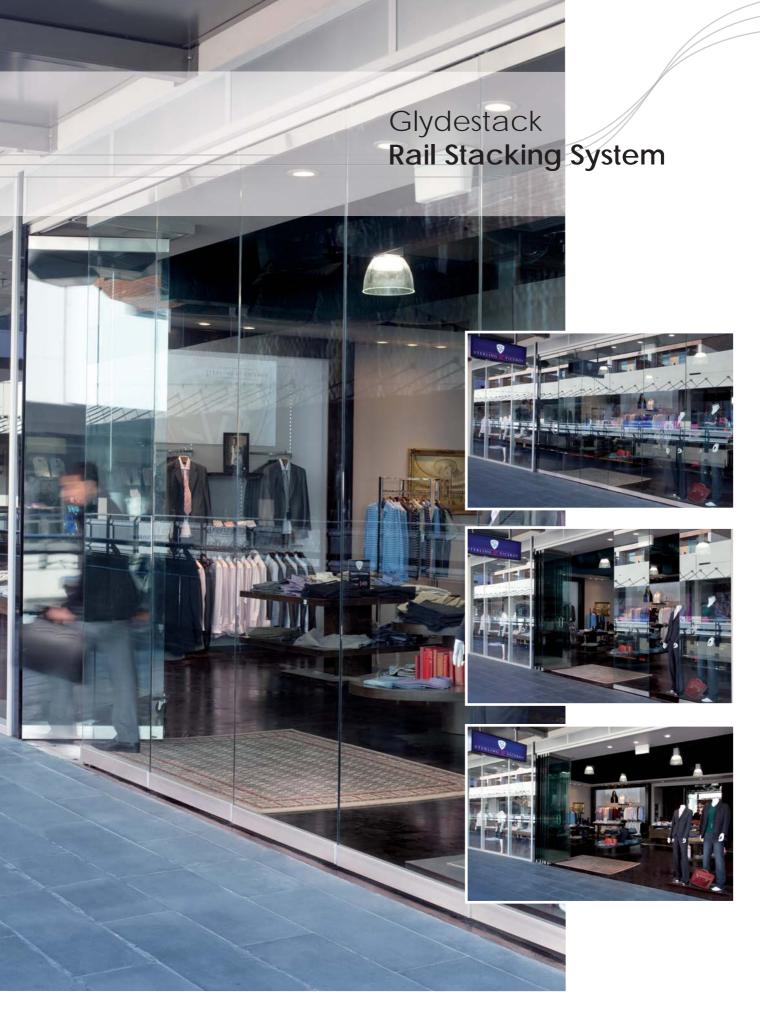

## Glydestack Rail Stacking System

The successful combination of German engineering and local Fethers design brings together the best possible stacking solution made in Australia, for the Australian market.

As the name suggests Glydestack panels can be moved effortlessly from a secured entrance to neatly stored panels in only moments. Conveniently parked to the side of the entrance, Glydestack opens to offer complete unobscured access to your retail store front or residential alfresco area.

The slimline top hung system alleviates the hazard of protruding floor guides. Numerous configurations and customisation options from rail colour to pivot doors allow your project the maximum in design flexibility.