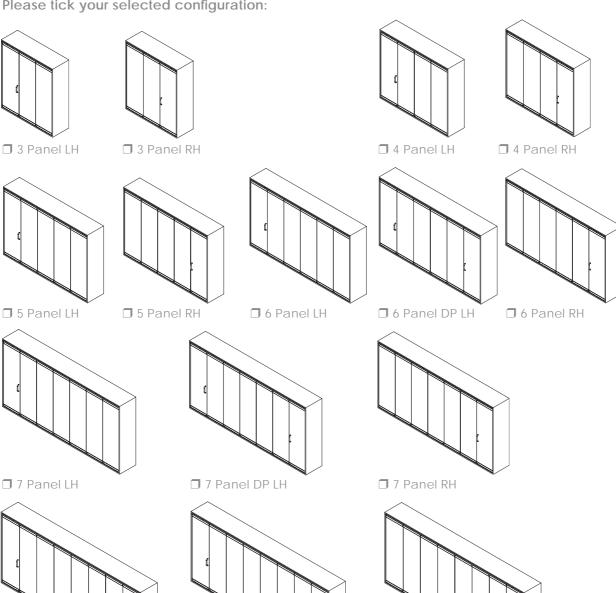

**Section Detail**



# **Glass Height Calculation**

Overall height of opening

Less clearance between doors (and/or seals)

Equals Individual Door Width =

| Less top track                          | - | 60  |
|-----------------------------------------|---|-----|
| Less clearance top & bottom             | - | 20  |
| Less clearance inside top & bottom rail | - | 126 |
| Equals Glass Height                     | = |     |
|                                         |   |     |
| Glass Width Calculation                 |   |     |
| Overall width of opening                |   |     |
| Divided by number of panels             | / |     |
| Equals individual leaf width            | _ |     |



■ Quotation Request ■ Order Form

FAX

03.85620899

### Please tick your selected configuration:



### Please specify / confirm

■ 8 Panel LH

Configuration of Parking Bay: ☐ Stacking In ☐ Stacking Out

Glass Thickness: **□** 12mm **□** 15mm

☐ 8 Panel DP LH

Rail Finish: ■ Satin stainless steel ■ Polished stainless steel ■ Natural anodised

> ■ Polished Brass ■ Special Finish - please specify:

Handle not supplied

Customer.

Contact No.

☐ 8 Panel RH