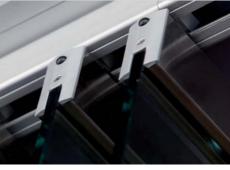

The slimline top hung system alleviates the hazard of protruding floor guides. Numerous configurations and customisation options from rail colour to pivot doors allow your project the maximum in design flexibility.

#### **Technical Details**

- Aluminium Base Rails with nominated cover types
- Natural Anodised Upper Track, Special finish available
- Finishes: Polished Stainless Steel, Satin Stainless Steel, Natural Anodised, Polished Brass or Special Finish.
- Suits glass thickness: 10 mm, 12 mm and 15 mm
- Maximum weight: 150 kg per panel
- Maximum width: 1000 mm
- Locking: Turn snib or Key Lock options
- Seals: Top and Bottom Seals included, Side Seals optional
- Parking Options: Left and Right hand parking, internal or external options.

### **Section Detail**