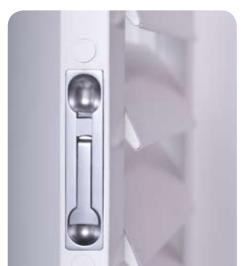

"You're secure"

Vollay<sup>™</sup> Flush Bolt - This Flush Bolt device can be installed on the edge or the face of the Vollay<sup>™</sup> Stile to provide a clean and functional locking option. It can be used in conjunction with the Stile Lock or on its own.

Vollay<sup>™</sup> Blade Lock - Designed to give

a guick, easy and economical solution to

Vollay<sup>™</sup> Aluminium Shutter. It provides a

level of security not currently available on

providing increased security for your