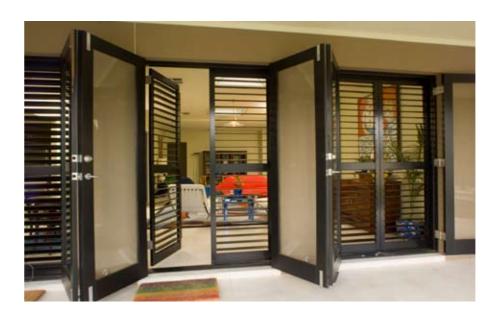

With the ability to lock the shutter in place, Vollay™ offers a safer environment while still allowing you to enjoy ventilation, light control and views.

The Vollay™ Aluminium Shutter is the ideal solution for dividing external living areas while maintaining a level of security. Bring together to give yourself complete privacy or open up to increase your entertaining areas.

Vollay<sup>™</sup> is able to be used in fixed, hinged, sliding or bifolding configurations. The design options are endless.

The Vollay™ Aluminium Shutter suits all architectural applications whether they be contemporary or classical.