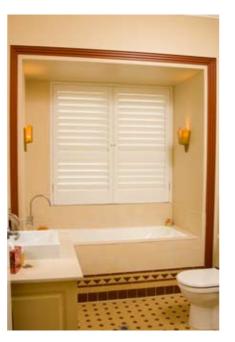

# "You're versatile"

bathroom.

> When you require privacy, the Vollay™ Aluminium Fixed Blade Shutter System is ideal to avoid those prying eyes.

With the choice of 68mm, 90mm and 115mm Blades, you are able to maximise your view while still being able to accommodate any window or door design.

Vollay™ Aluminium Shutters can be manufactured with fixed Blades at angles of 15° with the option of either 100% or 50% coverage; 45° with 100% coverage; or at custom angles subject to request.

The Vollay™ Residential Aluminium Shutter is resistant to steam, heat and moisture, making it the ideal window furnishing solution in the kitchen and