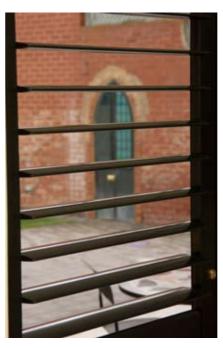

Vollay<sup>™</sup> Commercial Aluminium Louvres - This Commercial System offers Blade sizes of 150mm, 200mm, 300mm, 400mm and a huge 600mm. Designed with contemporary architecture in mind, the Vollay<sup>™</sup> Commercial System is robust and stylish and will happily coexist with different building designs. This system can be fixed, manually adjusted or motorised.

#### Monollay<sup>™</sup> Aluminium Louvre

Systems are the perfect solution for either residential or commercial projects. The single skinned blade is the budget hoice where vast areas of fixed louvres re required. The very clever Clip System enables areas of any size to be shaded uickly and efficiently. Available in 60mm, 80mm and 100mm blades either played or elliptical.