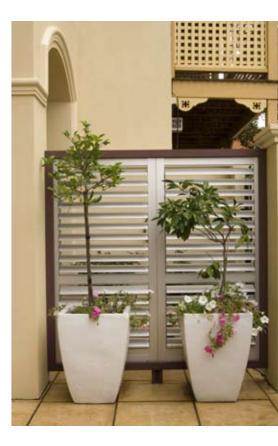

### **RESIDENTIAL ALUMINIUM SHUTTERS**

"You're beautiful"

The Vollay™ Residential Aluminium Shutter System is designed to replace the traditional timber plantation shutter.

Using a number of patented design features, the Vollay™ Aluminium Shutter is able to span opening widths of up to 1500mm, twice the size currently achieved using timber and vinyl/plastic alternatives enabling you to enjoy a more 'open look'.

Vollay<sup>™</sup> 45mm Fixed Louvre **Shutter** - This stylish yet sturdy Fixed Blade System is ideal when a set blade is required for privacy screening etc.

The ideal solution to hide that ugly air conditioning unit, the hot water system you have to have or to screen any unwanted views.