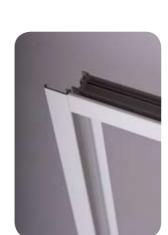

You're square

The Vollay™ Aluminium

Framing System

The Frame is available in face fix and recess options with the centre mullion enabling multiple panels to fit into the frame.

The Framing System has an inbuilt light stop which provides excellent light control. With its square cut joins you are able to create a strong corner that will not 'gap'.