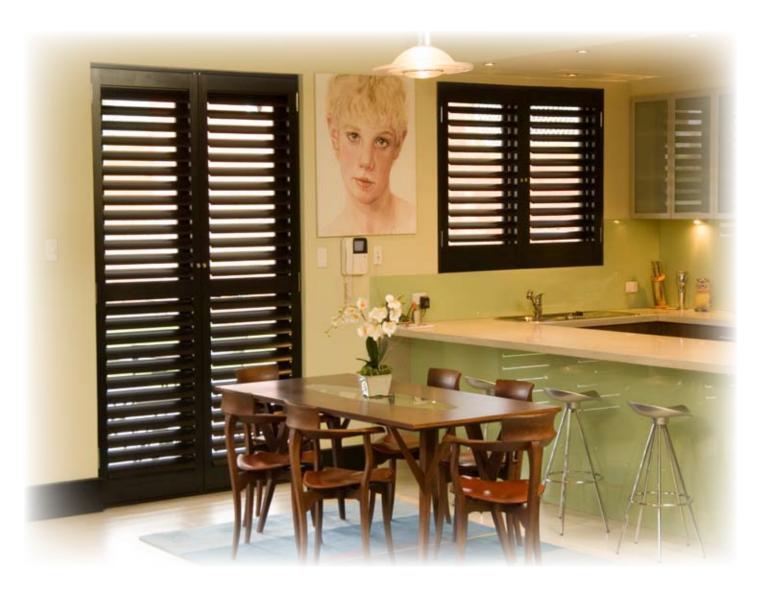

Vollay<sup>™</sup> is able to be used in fixed, hinged, sliding or bifolding configurations. The design options are endless.

The Vollay™ Aluminium Shutter suits all architectural applications whether they be contemporary or classical.

V

"You're strong"