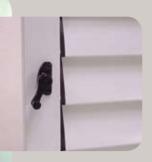

#### The Vollay<sup>™</sup> Aluminium Shutter has a selection of locking devices to choose from.

Vollay<sup>™</sup> Stile Lock - This keyed alike low profile Stile Lock is available where a high degree of security is required. Dual metal Lock Rods throw 28mm top and bottom simultaneously by way of a rack and gear system enclosed within a galvanised metal housing. Its tough, brass cylinder and all metal construction provides years of trouble free operation

"You're secure"

Vollay<sup>™</sup> Flush Bolt - This Flush Bolt device can be installed on the edge or the face of the Vollay<sup>™</sup> Stile to provide a clean and functional locking option. It can be used in conjunction with the Stile Lock or on its own.

timber shutters.

Vollay<sup>™</sup> Security Pin - for added security, a case hardened Nickel Cadmium steel insert is moulded into the blade pivots. This eliminates the ability to cut between the frame and blade to gain access creating one of the most secure window furnishings on the market today.

Vollay<sup>™</sup> Blade Lock - Designed to give

a guick, easy and economical solution to

Vollay<sup>™</sup> Aluminium Shutter. It provides a

level of security not currently available on

providing increased security for your