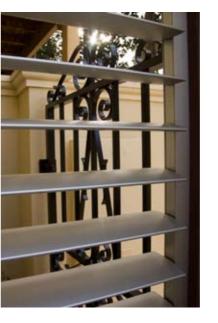

Maintaining Vollay™ Aluminium Shutters to their original lustre only requires a wash down 4 times a year depending on your location.

The 180° of louvre adjustment available using Vollay<sup>™</sup> Shutters offers you privacy while still enjoying uninterrupted views. >

Vollay<sup>™</sup> Shutters are able to open and close up and down unlike other shutters.

The Vollay<sup>™</sup> Aluminium Shutter System is ideal for situations such as bedrooms where allergies can interrupt a good night's sleep. The inert properties of our product provide a welcome design solution to allergy and asthma sufferers alike. v