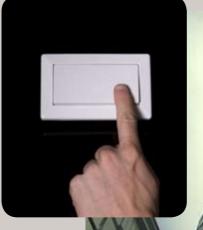

At the touch of a switch your Vollay™ Aluminium Louvres 'come to life' to offer you all of the options available with this very special motorised system. Whether it be to ventilate your environment, throw some light in your direction, let the winter sun in or keep the harsh summer sun out, Vollay™ Motorised Louvres and Shutters make it all too easy.

#### Vollay<sup>™</sup> Residential Aluminium Shutters can be optioned with a Winder System for those hard to get to patio, balcony or upper storey installations. Winders can be extended through walls so operation can be actuated from inside.