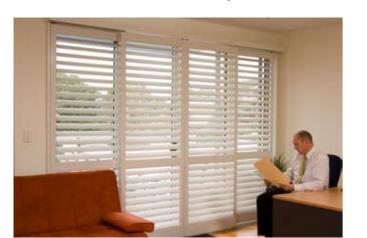

Vollay<sup>™</sup> is the ideal solution in the office environment. Hard wearing and easy to clean and enables you to angle the blades to eliminate glare on office terminals.

> In high traffic areas, the strength of the Vollay™ Aluminium Shutter comes to the fore.

Its ability to resist the wear and tear of young children, teenagers and family pets will help keep its appearance long after timber shutters are starting to show their age.