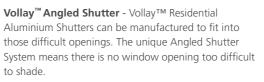

You're square

The Vollay™ Aluminium

Framing System

The Frame is available in face fix and recess options with the centre mullion enabling multiple panels to fit into the frame.

The Framing System has an inbuilt light stop which provides excellent light control. With its square cut joins you are able to create a strong corner that will not 'gap'.