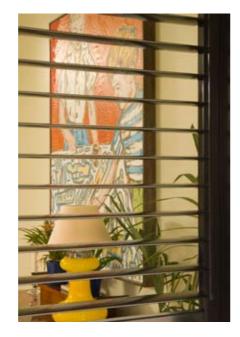

Vollay<sup>™</sup> Commercial Aluminium Louvres - This Commercial System offers Blade sizes of 150mm, 200mm, 300mm, 400mm and a huge 600mm. Designed with contemporary architecture in mind, the Vollay<sup>™</sup> Commercial System is robust and stylish and will happily coexist with different building designs. This system can be fixed, manually adjusted or motorised.

#### Monollay<sup>™</sup> Aluminium Louvre

Systems are the perfect solution for either residential or commercial projects. The single skinned blade is the budget hoice where vast areas of fixed louvres re required. The very clever Clip System enables areas of any size to be shaded uickly and efficiently. Available in 60mm, 80mm and 100mm blades either played or elliptical.