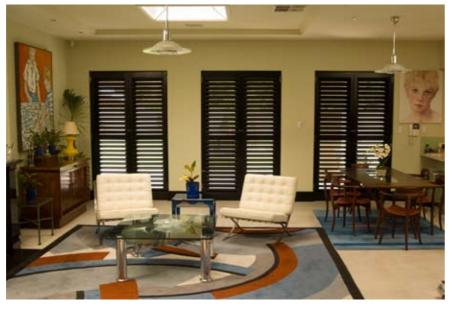

Vollay<sup>™</sup> is able to be used in fixed, hinged, sliding or bifolding configurations. The design options are endless.

The Vollay™ Aluminium Shutter suits all architectural applications whether they be contemporary or classical.

# "You're versatile"

bathroom.

> When you require privacy, the Vollay™ Aluminium Fixed Blade Shutter System is ideal to avoid those prying eyes.

With the choice of 68mm, 90mm and 115mm Blades, you are able to maximise your view while still being able to accommodate any window or door design.