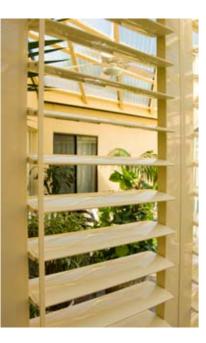

#### <

The Vollay™ Aluminium Shutter provides the ideal solution for patio doors where easy access is required.

Larger, wider panels can be manufactured to make the most of vistas, without the fear of blades sagging, bowing or twisting.

Maintaining Vollay™ Aluminium Shutters to their original lustre only requires a wash down 4 times a year depending on your location.

The 180° of louvre adjustment available using Vollay<sup>™</sup> Shutters offers you privacy while still enjoying uninterrupted views. >