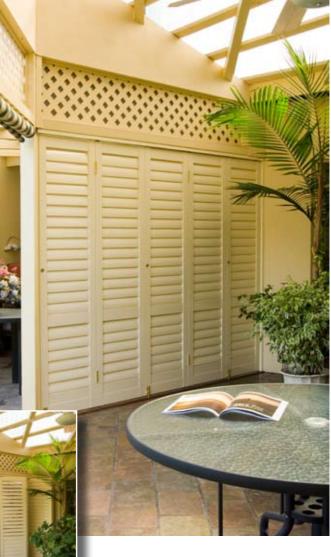

Vollay<sup>™</sup> is able to be used in fixed, hinged, sliding or bifolding configurations. The design options are endless.

The Vollay™ Aluminium Shutter suits all architectural applications whether they be contemporary or classical.