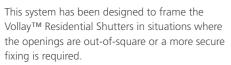

You're square

The Vollay™ Aluminium

Framing System

The Frame is available in face fix and recess options with the centre mullion enabling multiple panels to fit into the frame.

The Framing System has an inbuilt light stop which provides excellent light control. With its square cut joins you are able to create a strong corner that will not 'gap'.