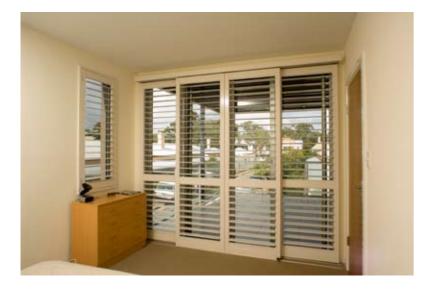

Vollay<sup>™</sup> Shutters are able to open and close up and down unlike other shutters.

The Vollay<sup>™</sup> Aluminium Shutter System is ideal for situations such as bedrooms where allergies can interrupt a good night's sleep. The inert properties of our product provide a welcome design solution to allergy and asthma sufferers alike. v