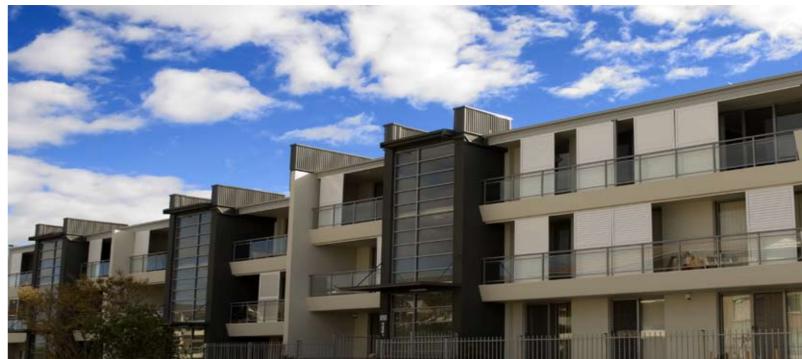

### **RESIDENTIAL ALUMINIUM SHUTTERS**

"You're beautiful"

The Vollay™ Residential Aluminium Shutter System is designed to replace the traditional timber plantation shutter.

Using a number of patented design features, the Vollay™ Aluminium Shutter is able to span opening widths of up to 1500mm, twice the size currently achieved using timber and vinyl/plastic alternatives enabling you to enjoy a more 'open look'.

Vollay<sup>™</sup> is able to be used in fixed, hinged, sliding or bifolding configurations. The design options are endless.

The Vollay™ Aluminium Shutter suits all architectural applications whether they be contemporary or classical.