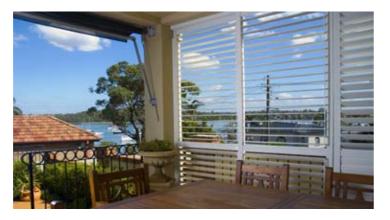

### **RESIDENTIAL ALUMINIUM SHUTTERS**

"You're beautiful"

The Vollay™ Residential Aluminium Shutter System is designed to replace the traditional timber plantation shutter.

Using a number of patented design features, the Vollay™ Aluminium Shutter is able to span opening widths of up to 1500mm, twice the size currently achieved using timber and vinyl/plastic alternatives enabling you to enjoy a more 'open look'.

Humidity and moisture are no longer a problem when using the Vollay™ System. >

Ideally suited to exterior applications, Vollay™ Residential Aluminium Shutters provide you with a sophisticated shading solution for external windows and doors.

Vollay<sup>™</sup> also enables you to turn patios and balconies into a 24/7 living environment. <

Vollay<sup>™</sup> provides a superior level of security using Vollay™ Aluminium Shutters when compared to other window furnishings.