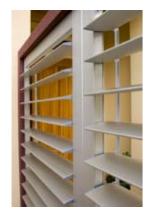

#### 115mm 90mm

68mm

RESIDENTIAL ALUMINIUM SHUTTERS

### **RESIDENTIAL ALUMINIUM SHUTTERS**

"You're beautiful"

The Vollay™ Residential Aluminium Shutter System is designed to replace the traditional timber plantation shutter.

Using a number of patented design features, the Vollay™ Aluminium Shutter is able to span opening widths of up to 1500mm, twice the size currently achieved using timber and vinyl/plastic alternatives enabling you to enjoy a more 'open look'.