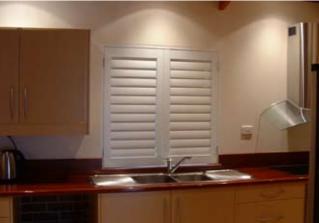

Vollay™ Aluminium Shutters can be manufactured with fixed Blades at angles of 15° with the option of either 100% or 50% coverage; 45° with 100% coverage; or at custom angles subject to request.

The Vollay™ Residential Aluminium Shutter is resistant to steam, heat and moisture, making it the ideal window furnishing solution in the kitchen and

Vollay<sup>™</sup> 45mm Fixed Louvre **Shutter** - This stylish yet sturdy Fixed Blade System is ideal when a set blade is required for privacy screening etc.

The ideal solution to hide that ugly air conditioning unit, the hot water system you have to have or to screen any unwanted views.