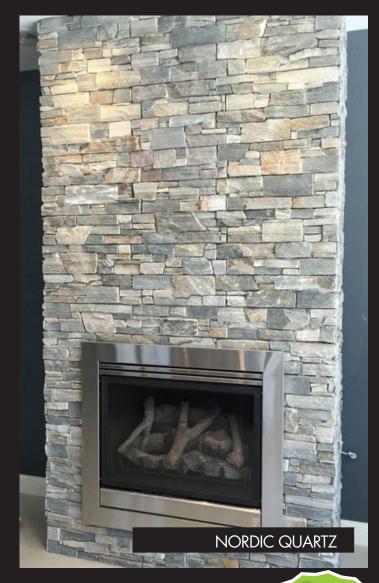

## LEDGE STONE

The Natural Stone

Ledge Stone comprises of individually cut pieces of natural stone, providing individuality and character to your home. Ledge Stone captures the appeal of old world charm, yet our modern innovations make installation easy. The intricacies of design and quality of natural stone combine to bring a luxurious ambience to your property.

**BLACK MICA SCHIST** 

**BULU GREY SLATE** 

DOVAS GRANITE

GOLDEN QUARTZ

NORDIC QUARTZ

MULTICOLOUR SLATE

**RUSTIC MICA SCHIST** 

**TRAVERTINE** 