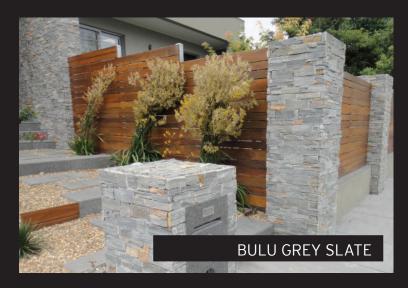

## LEDGE STONE

The Natural Stone

Ledge Stone comprises of individually cut pieces of natural stone, providing individuality and character to your home. Ledge Stone captures the appeal of old world charm, yet our modern innovations make installation easy. The intricacies of design and quality of natural stone combine to bring a luxurious ambience to your property.

**BLACK MICA SCHIST** 

**BULU GREY SLATE** 

DOVAS GRANITE

GOLDEN QUARTZ

NORDIC QUARTZ

MULTICOLOUR SLATE

**RUSTIC MICA SCHIST** 

**TRAVERTINE** 