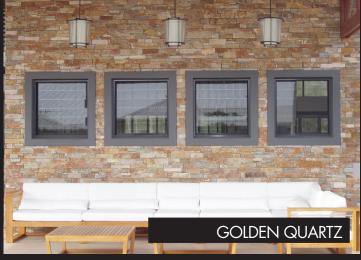

## LEDGE STONE

The Natural Stone

Ledge Stone comprises of individually cut pieces of natural stone, providing individuality and character to your home. Ledge Stone captures the appeal of old world charm, yet our modern innovations make installation easy. The intricacies of design and quality of natural stone combine to bring a luxurious ambience to your property.

**BLACK MICA SCHIST** 

**BULU GREY SLATE** 

DOVAS GRANITE

GOLDEN QUARTZ

NORDIC QUARTZ

MULTICOLOUR SLATE

**RUSTIC MICA SCHIST** 

**TRAVERTINE** 