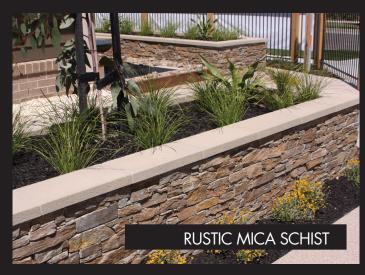

## LEDGE STONE

The Natural Stone

Ledge Stone comprises of individually cut pieces of natural stone, providing individuality and character to your home. Ledge Stone captures the appeal of old world charm, yet our modern innovations make installation easy. The intricacies of design and quality of natural stone combine to bring a luxurious ambience to your property.

**BLACK MICA SCHIST** 

**BULU GREY SLATE** 

DOVAS GRANITE

GOLDEN QUARTZ

NORDIC QUARTZ

MULTICOLOUR SLATE

**RUSTIC MICA SCHIST** 

**TRAVERTINE** 