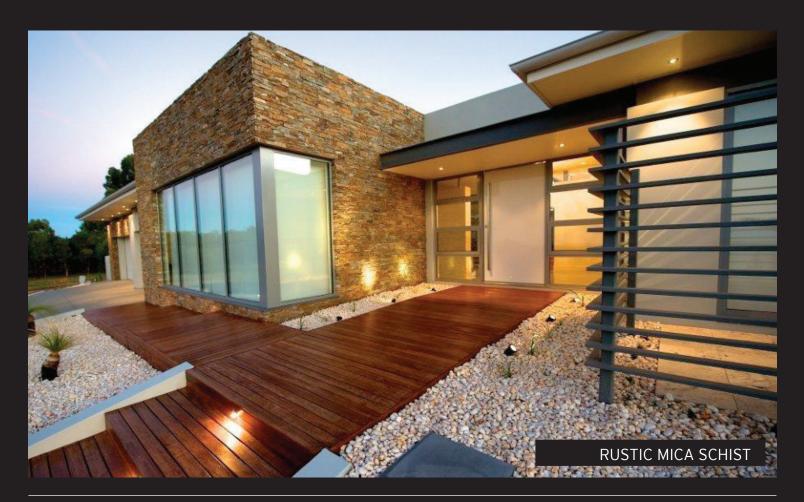

## LEDGE STONE

The Natural Stone

Ledge Stone comprises of individually cut pieces of natural stone, providing individuality and character to your home. Ledge Stone captures the appeal of old world charm, yet our modern innovations make installation easy. The intricacies of design and quality of natural stone combine to bring a luxurious ambience to your property.

**BLACK MICA SCHIST** 

**BULU GREY SLATE** 

DOVAS GRANITE

GOLDEN QUARTZ

NORDIC QUARTZ

MULTICOLOUR SLATE

**RUSTIC MICA SCHIST** 

**TRAVERTINE** 