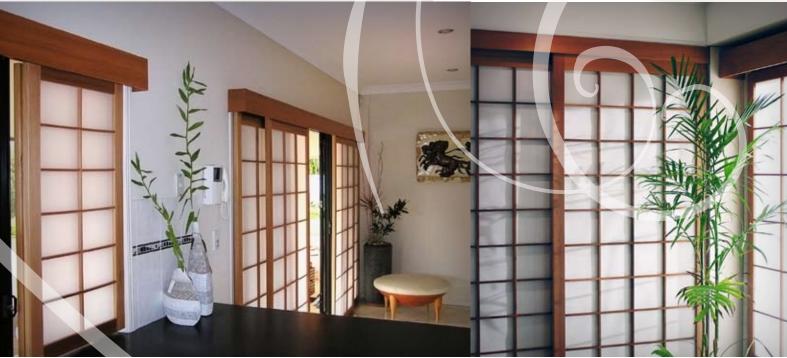

Designing with SPACE AND LIGHT

Shoji Screens imbue the oriental feel of diffusing & scattering light while providing privacy & a tranquil feeling.

- Using a genuine printed rice paper with the added lightweight and beauty of Solid Timber Framing, Shoji screens are available in clear lacquer plus a range of 13 solid colours & 7 stains.
- Uses: spa screens
  - room divider
  - wall light box
  - skylight doors
  - office partitions
  - wardrobe doors
  - window furnishings
  - free standing folding screens