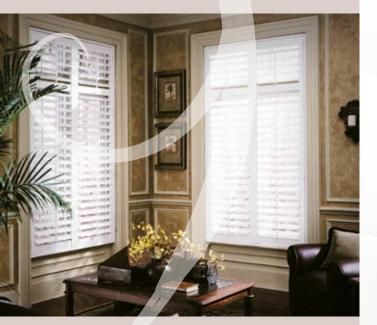

## Luxury results from sustainable resources.

Provence timber shutters are hand crafted from premium grade poplar found in slow growing, colder, high alpine regions.

- A high quality timber shutter available as a local or fully imported range
- Option of 20 different solid colours or stains
- Full framing options to suit any installation project
- Quality tracking & hinging options