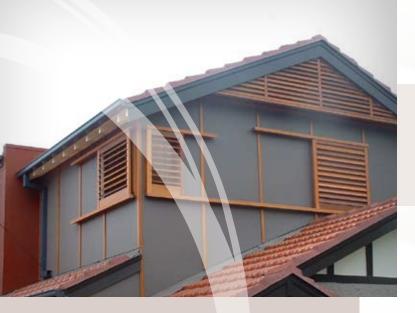

# Range

Bermuda 2000 series has been designed with a fully adjustable louver that offers a contemporary modern functional shutter aesthetically appealing for both interior and exterior use.

- Five standard colours and a woodgrain finish
- Custom colours available (full dulux powdercoated range)
- Lockable
- Wind ratings
- · Slide, bi-fold, hinge or fixed
- · 60, 90 & 115mm blade options

- · Range of flat batten sizes available
- Uses: fencing - pergolas
  - gates - coutyards - carports - windows

  - verandahs privacy screens balconies
- Powdercoated range of standard & custom colours
- Low maintenance
- Lightweight
- Recyclable
- Strong
- Resists surface deformation