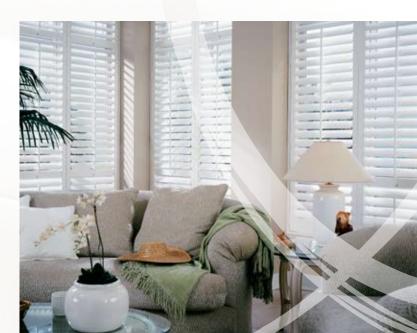

## Luxury results from sustainable resources.

Provence timber shutters are hand crafted from premium grade poplar found in slow growing, colder, high alpine regions.

- A high quality timber shutter available as a local or fully imported range
- Option of 20 different solid colours or stains
- Full framing options to suit any installation project
- Quality tracking & hinging options