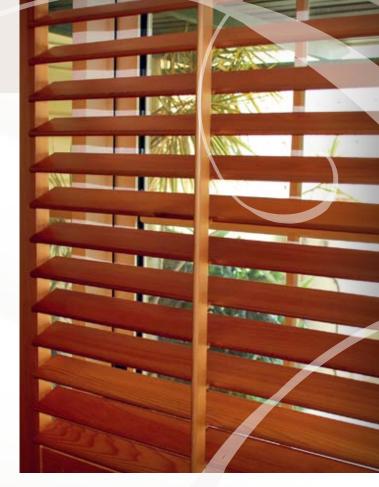

#### WESTERN RED CEDAR

#### **Adjustable Shutter**

Available in raw, oil, lacquer and painted finish

- Six different blade shapes and sizes
- Solid construction no veneered product