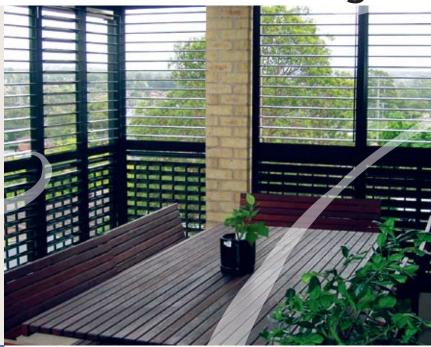

# Range

Bermuda 2000 series has been designed with a fully adjustable louver that offers a contemporary modern functional shutter aesthetically appealing for both interior and exterior use.

- Five standard colours and a woodgrain finish
- Custom colours available (full dulux powdercoated range)
- Lockable
- Wind ratings
- · Slide, bi-fold, hinge or fixed
- · 60, 90 & 115mm blade options

- · Range of flat batten sizes available
- Uses: fencing - pergolas
  - gates - coutyards - carports - windows

  - verandahs privacy screens balconies
- Powdercoated range of standard & custom colours
- Low maintenance
- Lightweight
- Recyclable
- Strong
- Resists surface deformation

- · Aerofoil shaped blade 90 & 115 Blade
- · Hinged, sliding or fixed
- Uses: fencing - pergolas - gates
  - carports - windows - coutyards
  - verandahs privacy screens balconies
- Powdercoated range of standard & custom colours
- · Stylish, durable, affordable, practical