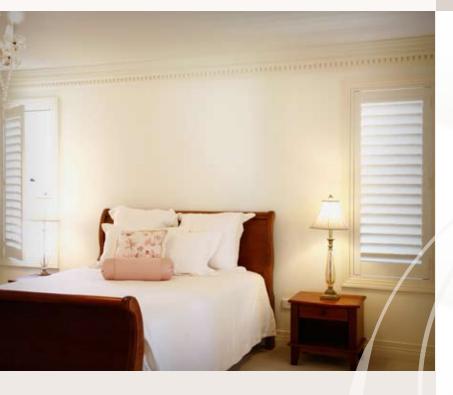

## Luxury results from sustainable resources.

Provence timber shutters are hand crafted from premium grade poplar found in slow growing, colder, high alpine regions.

- A high quality timber shutter available as a local or fully imported range
- Option of 20 different solid colours or stains
- Full framing options to suit any installation project
- Quality tracking & hinging options

#### WESTERN RED CEDAR

#### **Adjustable Shutter**

Available in raw, oil, lacquer and painted finish

- Six different blade shapes and sizes
- Solid construction no veneered product