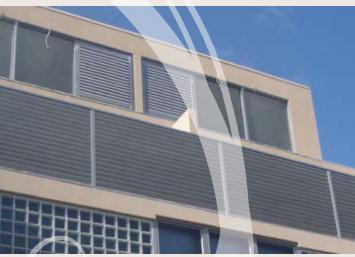

# Range

Bermuda 2000 series has been designed with a fully adjustable louver that offers a contemporary modern functional shutter aesthetically appealing for both interior and exterior use.

- Five standard colours and a woodgrain finish
- Custom colours available (full dulux powdercoated range)
- Lockable
- Wind ratings
- · Slide, bi-fold, hinge or fixed
- · 60, 90 & 115mm blade options

- · Range of flat batten sizes available
- Uses: fencing - pergolas
  - gates - coutyards - carports - windows

  - verandahs privacy screens balconies
- Powdercoated range of standard & custom colours
- Low maintenance
- Lightweight
- Recyclable
- Strong
- Resists surface deformation

- · Aerofoil shaped blade 90 & 115 Blade
- · Hinged, sliding or fixed
- Uses: fencing - pergolas - gates
  - carports - windows - coutyards
  - verandahs privacy screens balconies
- Powdercoated range of standard & custom colours
- · Stylish, durable, affordable, practical