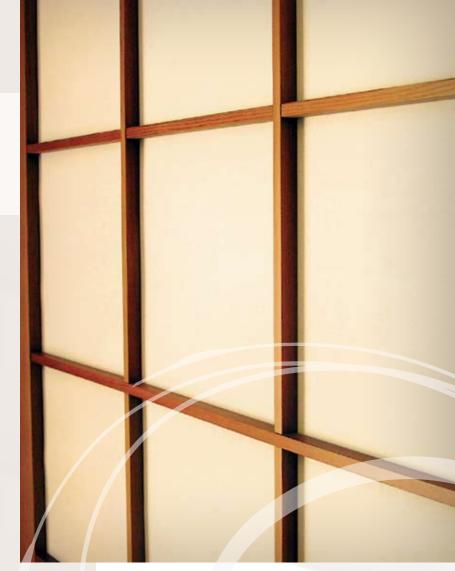

Designing with SPACE AND LIGHT

Shoji Screens imbue the oriental feel of diffusing & scattering light while providing privacy & a tranquil feeling.

- Using a genuine printed rice paper with the added lightweight and beauty of Solid Timber Framing, Shoji screens are available in clear lacquer plus a range of 13 solid colours & 7 stains.
- Uses: spa screens
  - room divider
  - wall light box
  - skylight doors
  - office partitions
  - wardrobe doors
  - window furnishings
  - free standing folding screens