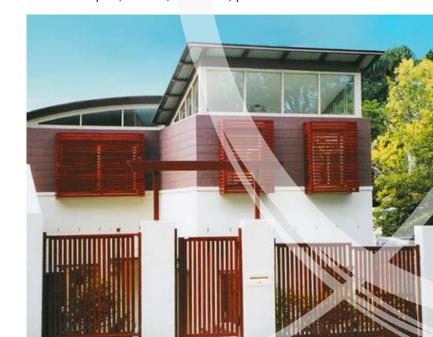

# Range

Bermuda 2000 series has been designed with a fully adjustable louver that offers a contemporary modern functional shutter aesthetically appealing for both interior and exterior use.

- Five standard colours and a woodgrain finish
- Custom colours available (full dulux powdercoated range)
- Lockable
- Wind ratings
- · Slide, bi-fold, hinge or fixed
- · 60, 90 & 115mm blade options

- · Range of flat batten sizes available
- Uses: fencing - pergolas
  - gates - coutyards - carports - windows

  - verandahs privacy screens balconies
- Powdercoated range of standard & custom colours
- Low maintenance
- Lightweight
- Recyclable
- Strong
- Resists surface deformation

- · Aerofoil shaped blade 90 & 115 Blade
- · Hinged, sliding or fixed
- Uses: fencing - pergolas - gates
  - carports - windows - coutyards
  - verandahs privacy screens balconies
- Powdercoated range of standard & custom colours
- · Stylish, durable, affordable, practical