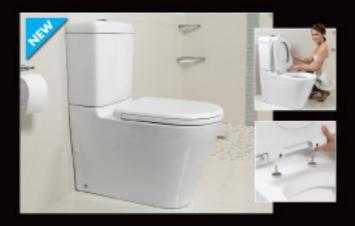

Also available with square shower head design.

Oracle Back-To-Wall Toilet Suite is crafted from classic white vitreous china in a stylish contemporary design. Cleaning's a breeze with easy release press button removable seat (clicks on/off holding pins).