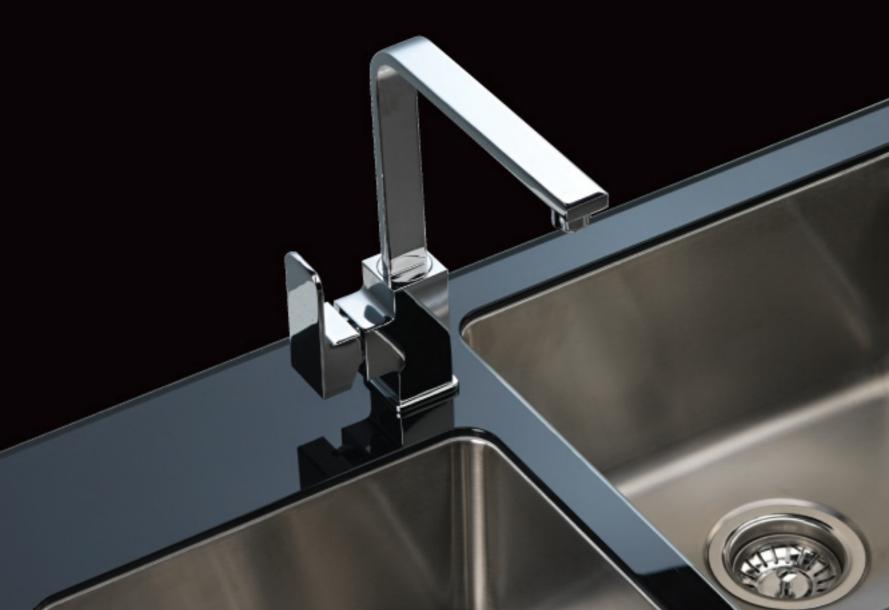

## ... and more great New Releases from Novelli.



Discover luxurious bathing with Novelli's new range of Freestanding Baths in modern and traditional designs. Select one of Novelli's Freestanding Floor Mount Bath Filler Mixers (suitable for concrete and framed flooring) for freedom of bath placement.





Novelli's designer Disc Showers for an invigorating over head shower. Superbly crafted up-swept or straight arm with stainless steel ultra thin shower head featuring self cleaning water jets.

WELS 3 Star - 9Ltr Rating.

Also available with square shower head design.







Oracle Back-To-Wall Toilet Suite is crafted from classic white vitreous china in a stylish contemporary design. Cleaning's a breeze with easy release press button removable seat (clicks on/off holding pins).