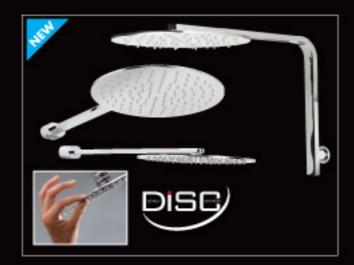

Novelli's designer Disc Showers for an invigorating over head shower. Superbly crafted up-swept or straight arm with stainless steel ultra thin shower head featuring self cleaning water jets.

WELS 3 Star - 9Ltr Rating.

Also available with square shower head design.

Oracle Back-To-Wall Toilet Suite is crafted from classic white vitreous china in a stylish contemporary design. Cleaning's a breeze with easy release press button removable seat (clicks on/off holding pins).