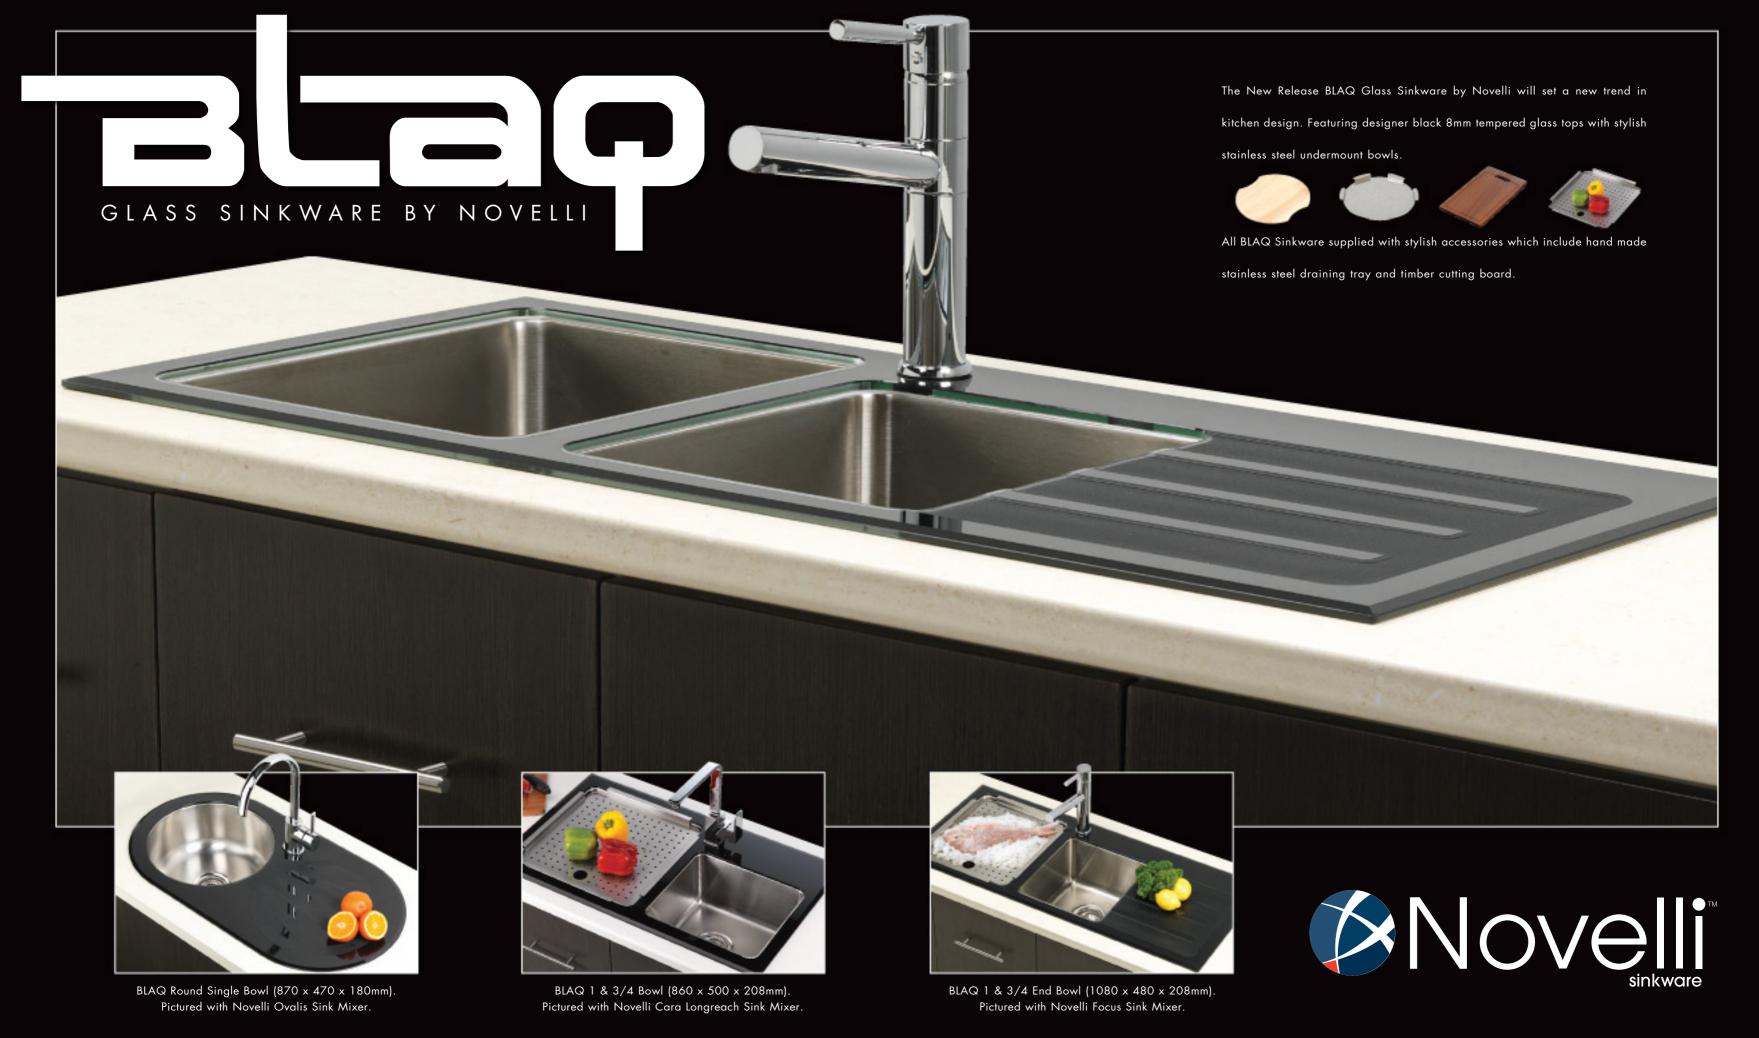

## ... and more great New Releases from Novelli.



Discover luxurious bathing with Novelli's new range of Freestanding Baths in modern and traditional designs. Select one of Novelli's Freestanding Floor Mount Bath Filler Mixers (suitable for concrete and framed flooring) for freedom of bath placement.





Novelli's designer Disc Showers for an invigorating over head shower. Superbly crafted up-swept or straight arm with stainless steel ultra thin shower head featuring self cleaning water jets.

WELS 3 Star - 9Ltr Rating.

Also available with square shower head design.







Oracle Back-To-Wall Toilet Suite is crafted from classic white vitreous china in a stylish contemporary design. Cleaning's a breeze with easy release press button removable seat (clicks on/off holding pins).