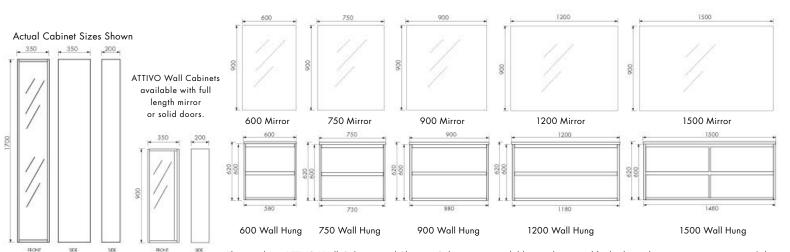

ATTIVO Wall Cabinets and Shaving Cabinets

- Quality built wall and shaving cabinets
- High gloss lacquered finish
- Classic White or two tone Espresso/White
- Adjustable tempered glass shelves
- Full length mirror door or solid door
- Reversible LH or RH Door

ATTIVO Wall Mirrors are available in 5 sizes to match ATTIVO Vanities. Each mirror has a 10mm bevelled edge for stylish good looks and can be fitted either vertically or horizontally.

ATTIVO Standard Vanities are available in a lacquered high gloss classic white or two tone espresso/white finish. All Vanities feature modern self closing drawers that glide effortlessly on metal runners. Vanity tops are crafted from white smooth to touch seamless one piece vitreous china (1TH Only). Complete your bathroom with ATTIVO Wall Cabinets and Shaving Cabinets, offering a choice of lacquered doors or full length mirrors. All ATTIVO Vanities have a matching bevel edged mirror that can be fitted either vertically or horizontally.

1700

Wall Cabinets

1700x350 and 1700x200

RON

Shaving Cabinets

900x200

The matching ATTIVO Wall Cabinets and Shaving Cabinets are available in a lacquered high gloss white or two tone espresso/white. Choose from either a lacquered or mirror door that are reversible (LH or RH Door). All cabinets feature adjustable tempered glass shelves.

1700x350 and 1700x200

ATTIVO 750 Wall Hung Vanity with 1700 Wall Cabinet, 900 Shaving Cabinet and Matching 750 Mirror.

ATTIVO 1500 Wall Hung Vanity with 1700 Wall Cabinets and Matching 1500 Mirror.

The matching ATTIVO Wall Cabinets and Shaving Cabinets are available in a lacquered high gloss white or two tone espresso/white. Choose from either a lacquered or mirror door that are reversible (LH or RH Door). All cabinets feature adjustable tempered glass shelves.