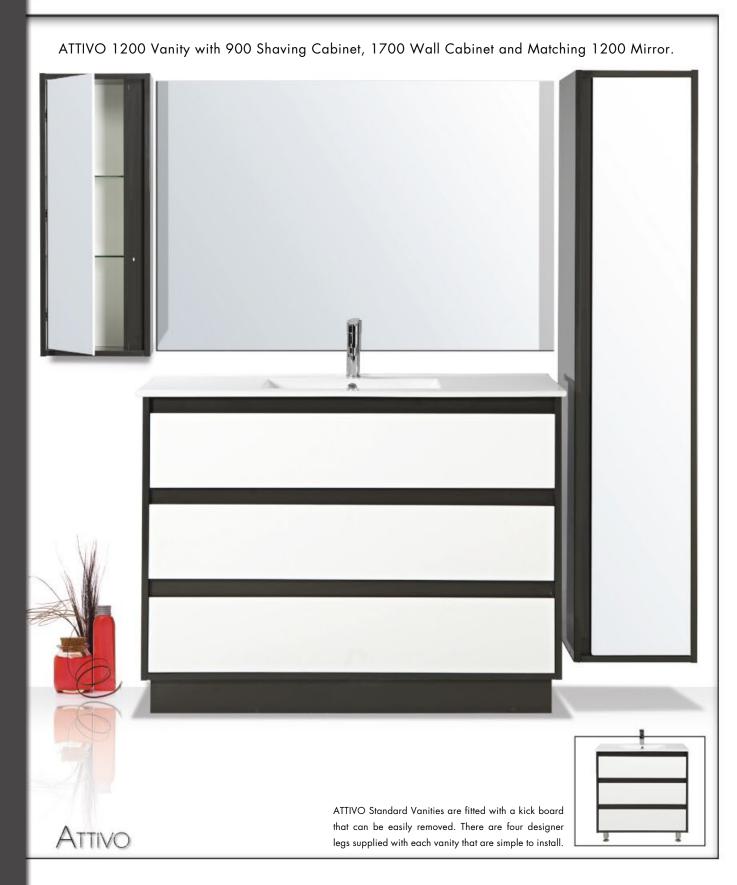

ATTIVO BATHROOMWARE

Pictured: ATTIVO 1500 Double Bowl Wall Hung Vanity with 1700 Wall Cabinets and Matching

Designing your bathroom has never been so easy with quality ATTIVO Bathroomware. Choose the combination that best suits your bathroom layout. ATTIVO's modular design allows you to mix and match to achieve a functional yet beautiful bathroom.

ATTIVO Wall Mirrors are available in 5 sizes to match ATTIVO Vanities. Each mirror has a 10mm bevelled edge for stylish good looks and can be fitted either vertically or horizontally.

ATTIVO Standard Vanities are available in a lacquered high gloss classic white or two tone espresso/white finish. All Vanities feature modern self closing drawers that glide effortlessly on metal runners. Vanity tops are crafted from white smooth to touch seamless one piece vitreous china (1TH Only). Complete your bathroom with ATTIVO Wall Cabinets and Shaving Cabinets, offering a choice of lacquered doors or full length mirrors. All ATTIVO Vanities have a matching bevel edged mirror that can be fitted either vertically or horizontally.

1700

Wall Cabinets

1700x350 and 1700x200

RON

Shaving Cabinets

900x200

The matching ATTIVO Wall Cabinets and Shaving Cabinets are available in a lacquered high gloss white or two tone espresso/white. Choose from either a lacquered or mirror door that are reversible (LH or RH Door). All cabinets feature adjustable tempered glass shelves.