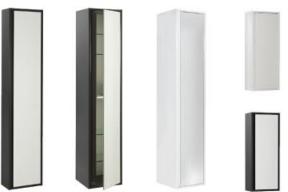

ATTIVO Wall Cabinets and Shaving Cabinets

- Quality built wall and shaving cabinets
- High gloss lacquered finish
- Classic White or two tone Espresso/White
- Adjustable tempered glass shelves
- Full length mirror door or solid door
- Reversible LH or RH Door

1700

Wall Cabinets

1700x350 and 1700x200

RON

Shaving Cabinets

900x200

The matching ATTIVO Wall Cabinets and Shaving Cabinets are available in a lacquered high gloss white or two tone espresso/white. Choose from either a lacquered or mirror door that are reversible (LH or RH Door). All cabinets feature adjustable tempered glass shelves.