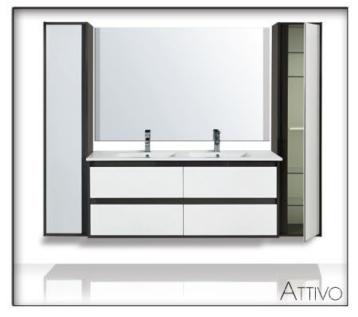

## ATTIVO Standard and Wall Hung Vanities

- Quality built traditional or wall hung cabinets
- High gloss lacquered finish
- Classic White or two tone Espresso/White
- One piece vitreous china white top. 1TH Only
- Self closing drawers with metal runners

ATTIVO Wall Hung quality built vanities in classic white or two tone espresso/white in a high gloss lacquer finish. ATTIVO Vanity Tops (1TH Only) are crafted from white seamless one piece smooth to touch vitreous china. The Wall Hung cabinets are easy to install as they are supplied with a separate mounting board that is fixed to the wall prior to cabinet installation. Select from the stylish ATTIVO Wall Cabinets and Shaving Cabinets with a lacquered or mirror door. ATTIVO Vanities are matched with a bevel edged mirror that can be fitted either vertically or horizontally.