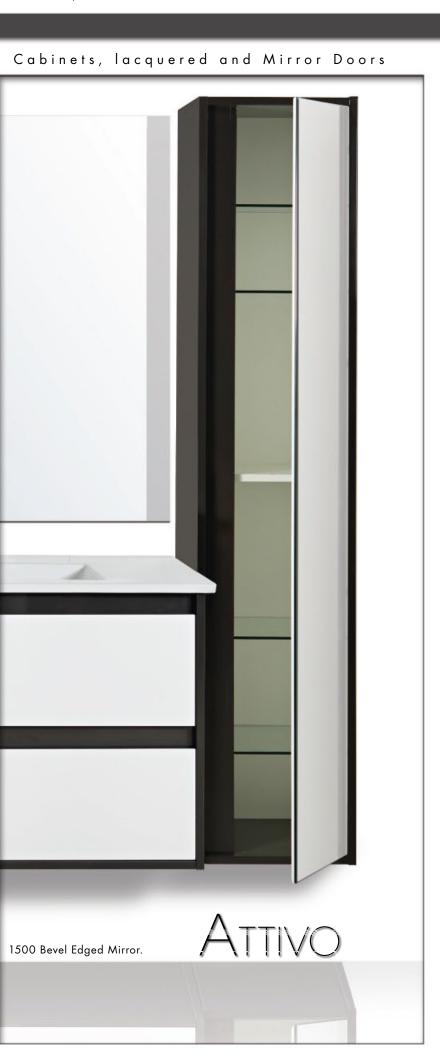

ATTIVO Wall Cabinets and Shaving Cabinets

- Quality built wall and shaving cabinets
- High gloss lacquered finish
- Classic White or two tone Espresso/White
- Adjustable tempered glass shelves
- Full length mirror door or solid door
- Reversible LH or RH Door

1700

Wall Cabinets

1700x350 and 1700x200

RON

Shaving Cabinets

900x200

The matching ATTIVO Wall Cabinets and Shaving Cabinets are available in a lacquered high gloss white or two tone espresso/white. Choose from either a lacquered or mirror door that are reversible (LH or RH Door). All cabinets feature adjustable tempered glass shelves.

1700x350 and 1700x200

ATTIVO 750 Wall Hung Vanity with 1700 Wall Cabinet, 900 Shaving Cabinet and Matching 750 Mirror.

ATTIVO 1500 Wall Hung Vanity with 1700 Wall Cabinets and Matching 1500 Mirror.

The matching ATTIVO Wall Cabinets and Shaving Cabinets are available in a lacquered high gloss white or two tone espresso/white. Choose from either a lacquered or mirror door that are reversible (LH or RH Door). All cabinets feature adjustable tempered glass shelves.