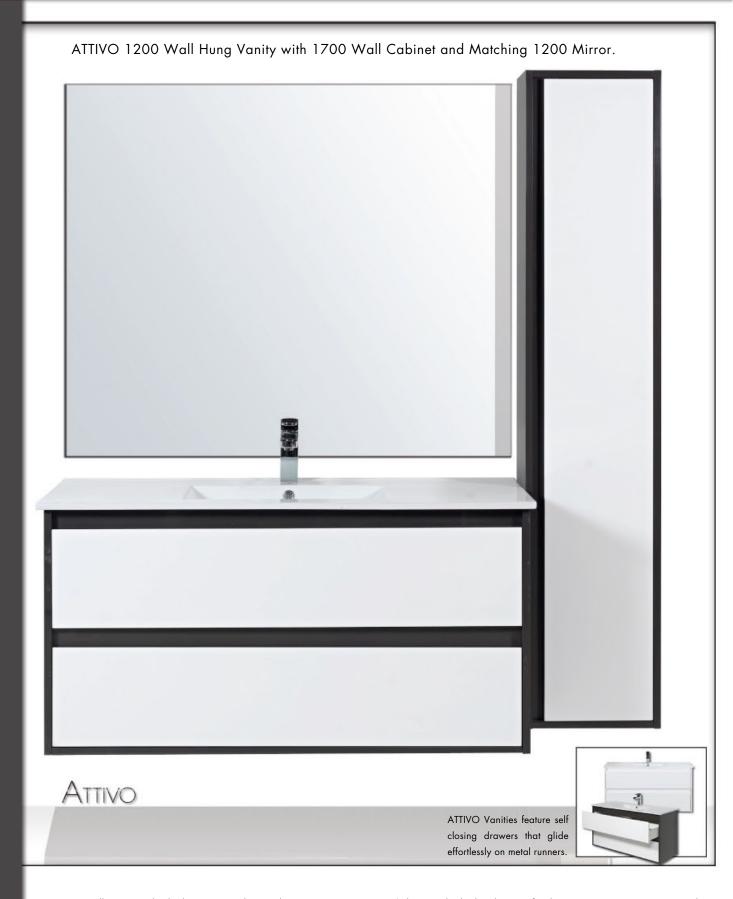

ATTIVO Wall Hung quality built vanities in classic white or two tone espresso/white in a high gloss lacquer finish. ATTIVO Vanity Tops (1TH Only) are crafted from white seamless one piece smooth to touch vitreous china. The Wall Hung cabinets are easy to install as they are supplied with a separate mounting board that is fixed to the wall prior to cabinet installation. Select from the stylish ATTIVO Wall Cabinets and Shaving Cabinets with a lacquered or mirror door. ATTIVO Vanities are matched with a bevel edged mirror that can be fitted either vertically or horizontally.

1700x350 and 1700x200

ATTIVO 750 Wall Hung Vanity with 1700 Wall Cabinet, 900 Shaving Cabinet and Matching 750 Mirror.

ATTIVO 1500 Wall Hung Vanity with 1700 Wall Cabinets and Matching 1500 Mirror.

The matching ATTIVO Wall Cabinets and Shaving Cabinets are available in a lacquered high gloss white or two tone espresso/white. Choose from either a lacquered or mirror door that are reversible (LH or RH Door). All cabinets feature adjustable tempered glass shelves.