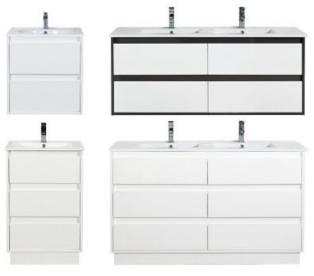

## ATTIVO Standard and Wall Hung Vanities

- Quality built traditional or wall hung cabinets
- High gloss lacquered finish
- Classic White or two tone Espresso/White
- One piece vitreous china white top. 1TH Only
- Self closing drawers with metal runners

ATTIVO Wall Mirrors are available in 5 sizes to match ATTIVO Vanities. Each mirror has a 10mm bevelled edge for stylish good looks and can be fitted either vertically or horizontally.

ATTIVO Standard Vanities are available in a lacquered high gloss classic white or two tone espresso/white finish. All Vanities feature modern self closing drawers that glide effortlessly on metal runners. Vanity tops are crafted from white smooth to touch seamless one piece vitreous china (1TH Only). Complete your bathroom with ATTIVO Wall Cabinets and Shaving Cabinets, offering a choice of lacquered doors or full length mirrors. All ATTIVO Vanities have a matching bevel edged mirror that can be fitted either vertically or horizontally.