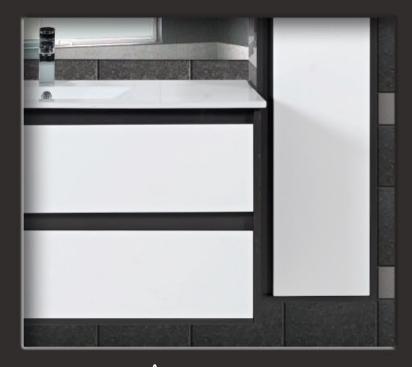

ATTIVO BATHROOMWARE

Pictured: ATTIVO 1500 Double Bowl Wall Hung Vanity with 1700 Wall Cabinets and Matching

Designing your bathroom has never been so easy with quality ATTIVO Bathroomware. Choose the combination that best suits your bathroom layout. ATTIVO's modular design allows you to mix and match to achieve a functional yet beautiful bathroom.

## ATTIVO Standard and Wall Hung Vanities

- Quality built traditional or wall hung cabinets
- High gloss lacquered finish
- Classic White or two tone Espresso/White
- One piece vitreous china white top. 1TH Only
- Self closing drawers with metal runners