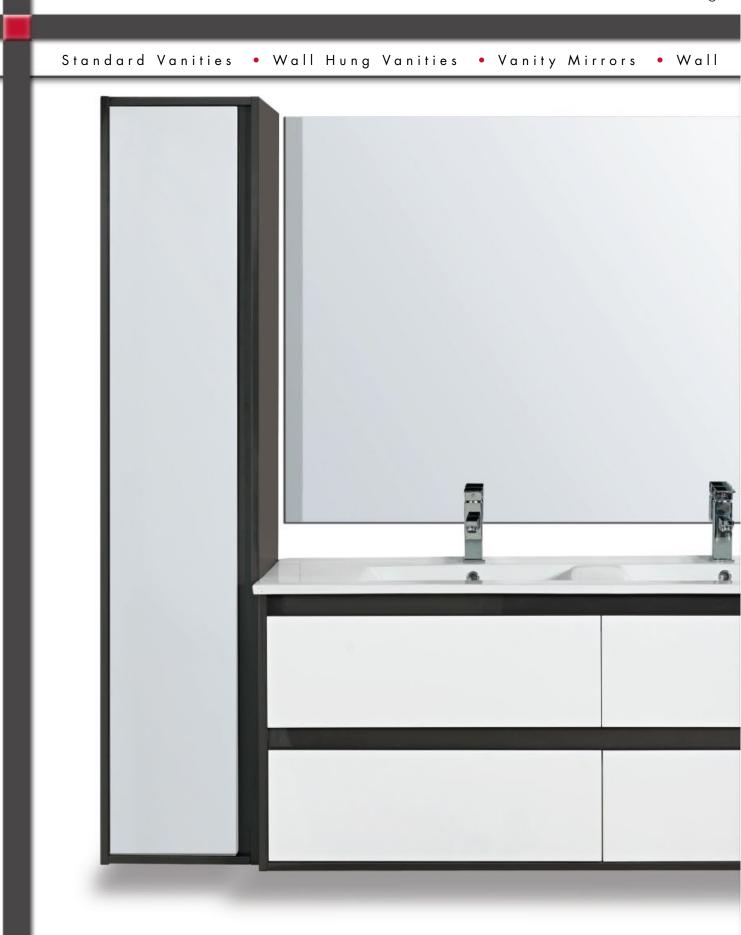

ATTIVO BATHROOMWARE

Pictured: ATTIVO 1500 Double Bowl Wall Hung Vanity with 1700 Wall Cabinets and Matching

Designing your bathroom has never been so easy with quality ATTIVO Bathroomware. Choose the combination that best suits your bathroom layout. ATTIVO's modular design allows you to mix and match to achieve a functional yet beautiful bathroom.

ATTIVO Wall Mirrors are available in 5 sizes to match ATTIVO Vanities. Each mirror has a 10mm bevelled edge for stylish good looks and can be fitted either vertically or horizontally.

ATTIVO Standard Vanities are available in a lacquered high gloss classic white or two tone espresso/white finish. All Vanities feature modern self closing drawers that glide effortlessly on metal runners. Vanity tops are crafted from white smooth to touch seamless one piece vitreous china (1TH Only). Complete your bathroom with ATTIVO Wall Cabinets and Shaving Cabinets, offering a choice of lacquered doors or full length mirrors. All ATTIVO Vanities have a matching bevel edged mirror that can be fitted either vertically or horizontally.

ATTIVO Wall Hung quality built vanities in classic white or two tone espresso/white in a high gloss lacquer finish. ATTIVO Vanity Tops (1TH Only) are crafted from white seamless one piece smooth to touch vitreous china. The Wall Hung cabinets are easy to install as they are supplied with a separate mounting board that is fixed to the wall prior to cabinet installation. Select from the stylish ATTIVO Wall Cabinets and Shaving Cabinets with a lacquered or mirror door. ATTIVO Vanities are matched with a bevel edged mirror that can be fitted either vertically or horizontally.

1700x350 and 1700x200

ATTIVO 750 Wall Hung Vanity with 1700 Wall Cabinet, 900 Shaving Cabinet and Matching 750 Mirror.

ATTIVO 1500 Wall Hung Vanity with 1700 Wall Cabinets and Matching 1500 Mirror.

The matching ATTIVO Wall Cabinets and Shaving Cabinets are available in a lacquered high gloss white or two tone espresso/white. Choose from either a lacquered or mirror door that are reversible (LH or RH Door). All cabinets feature adjustable tempered glass shelves.