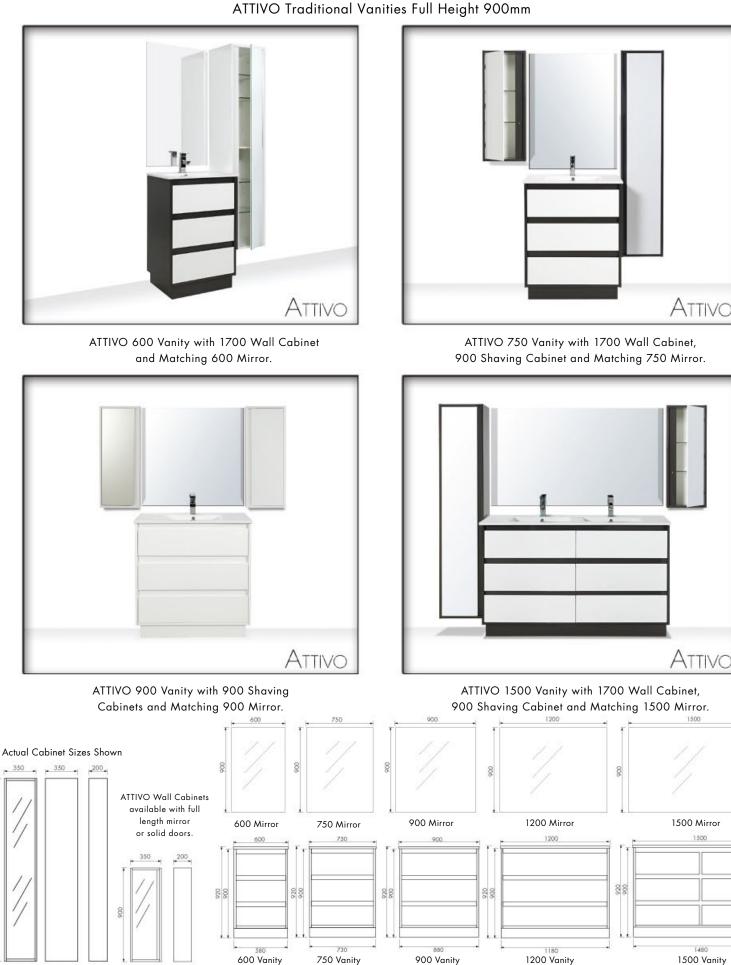

## ATTIVO Standard and Wall Hung Vanities

- Quality built traditional or wall hung cabinets
- High gloss lacquered finish
- Classic White or two tone Espresso/White
- One piece vitreous china white top. 1TH Only
- Self closing drawers with metal runners

ATTIVO Wall Cabinets and Shaving Cabinets

- Quality built wall and shaving cabinets
- High gloss lacquered finish
- Classic White or two tone Espresso/White
- Adjustable tempered glass shelves
- Full length mirror door or solid door
- Reversible LH or RH Door

ATTIVO Wall Mirrors are available in 5 sizes to match ATTIVO Vanities. Each mirror has a 10mm bevelled edge for stylish good looks and can be fitted either vertically or horizontally.

ATTIVO Standard Vanities are available in a lacquered high gloss classic white or two tone espresso/white finish. All Vanities feature modern self closing drawers that glide effortlessly on metal runners. Vanity tops are crafted from white smooth to touch seamless one piece vitreous china (1TH Only). Complete your bathroom with ATTIVO Wall Cabinets and Shaving Cabinets, offering a choice of lacquered doors or full length mirrors. All ATTIVO Vanities have a matching bevel edged mirror that can be fitted either vertically or horizontally.

1700

Wall Cabinets

1700x350 and 1700x200

RON

Shaving Cabinets

900x200

The matching ATTIVO Wall Cabinets and Shaving Cabinets are available in a lacquered high gloss white or two tone espresso/white. Choose from either a lacquered or mirror door that are reversible (LH or RH Door). All cabinets feature adjustable tempered glass shelves.