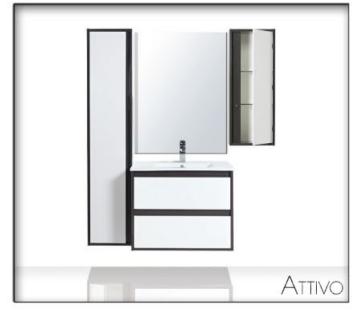

ATTIVO BATHROOMWARE

Pictured: ATTIVO 1500 Double Bowl Wall Hung Vanity with 1700 Wall Cabinets and Matching

Designing your bathroom has never been so easy with quality ATTIVO Bathroomware. Choose the combination that best suits your bathroom layout. ATTIVO's modular design allows you to mix and match to achieve a functional yet beautiful bathroom.

ATTIVO 600 Wall Hung Vanity with 1700 Wall Cabinet, 900 Shaving Cabinet and Matching 600 Mirror.

ATTIVO 900 Wall Hung Vanity with 1700 Wall Cabinet and Matching 900 Mirror.

Shaving Cabinets

900x200

Wall Cabinets