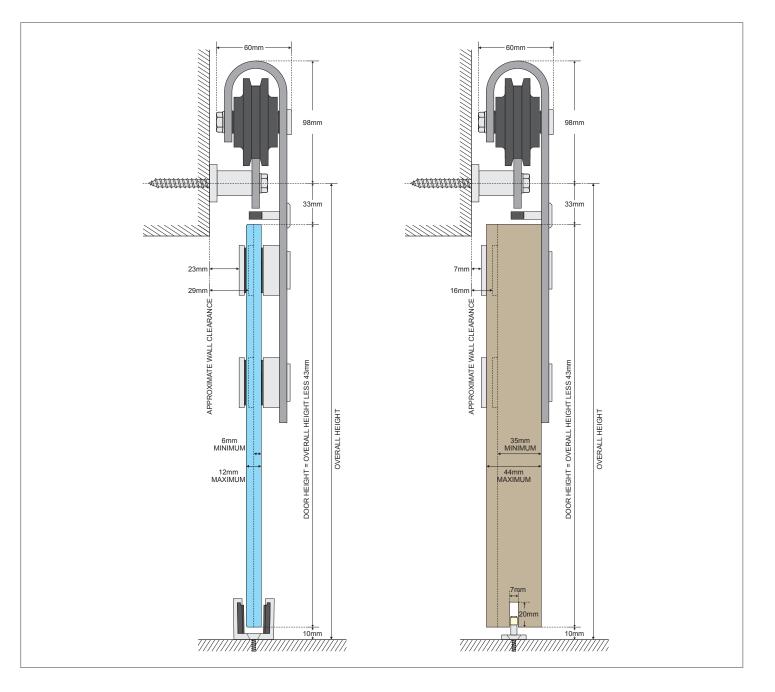

#### TECHNICAL SPECIFICATIONS

| Major Components:                 | 304 Stainless steel                |
|-----------------------------------|------------------------------------|
| Track (Pre-drilled):              | 2450mm<br>40mm x 6mm               |
| <b>Roller:</b><br>Wheel:<br>Load: | High density polymer<br>90kg/panel |
| Max. Opening Width:               | 1200mm                             |
| Min. Door<br>Thickness (Timber):  | 35mm - 44mm                        |
| Min. Door<br>Thickness (Glass):   | 6mm - 12mm                         |
| Product Code:                     | TT26020                            |

#### HOLE CUT-OUT DETAILS

**Glass Panel Option** 

**Timber Panel Option** 