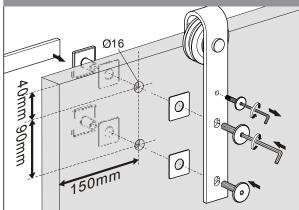

led steel track with wall mount fittings
- Suits both glass and timber doors up to 90kg
- · Fixing hardware and easy-to-follow instructions

#### TECHNICAL SPECIFICATIONS

| Major Components:                 | 304 Stainless steel                |
|-----------------------------------|------------------------------------|
| Track (Pre-drilled):              | 2450mm<br>40mm x 6mm               |
| <b>Roller:</b><br>Wheel:<br>Load: | High density polymer<br>90kg/panel |
| Max. Opening Width:               | 1200mm                             |
| Min. Door<br>Thickness (Timber):  | 35mm - 44mm                        |
| Min. Door<br>Thickness (Glass):   | 6mm - 12mm                         |
| Product Code:                     | TT26020                            |

#### HOLE CUT-OUT DETAILS





**Glass Panel Option** 



**Timber Panel Option** 



#### **KIT CONTENTS**



Hangers x 2

2450mm Track x 1