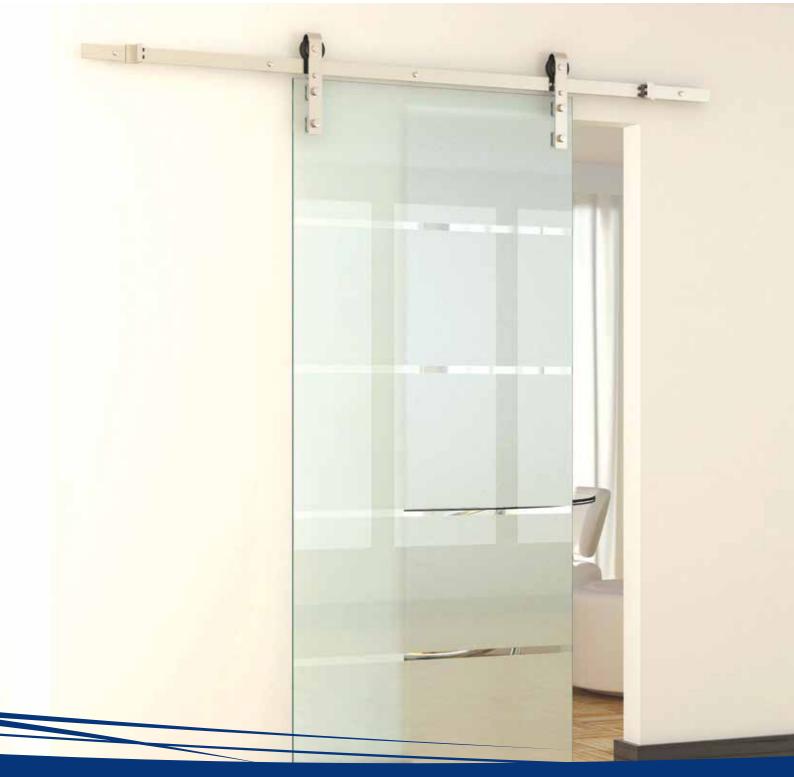

## **EXPOSED 90** DECORATIVE SLIDING DOOR HARDWARE | 90KG PER DOOR

# **EXPOSED 90**

### DECORATIVE SLIDING DOOR HARDWARE

Cowdroy's new Exposed 90 Sliding Door Set is designed to add a special, sleek touch to the home or office. Incorporating a stylish industrial look and smooth functionality, featuring stainless steel and rust resistance, it will modernise ordinary looking doors and doorways.

Featuring quality Stainless Steel components combined with large, high-density rollers, this system is not only smooth and effortless to roll, it is moisture resistant and extremely quiet in performance making it an ideal all-rounder for bathrooms, ensuites, laundries, bedrooms and hallways.