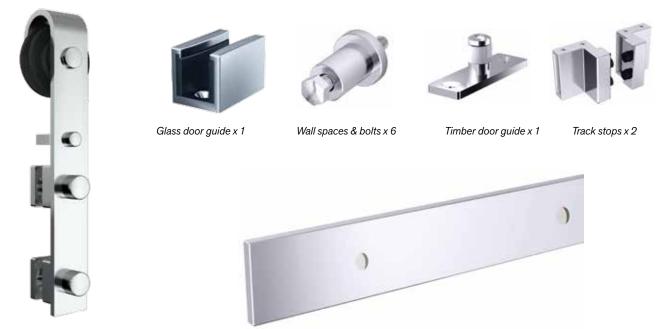

90kg
- · Fixing hardware and easy-to-follow instructions

#### TECHNICAL SPECIFICATIONS

| Major Components:                 | 304 Stainless steel                |
|-----------------------------------|------------------------------------|
| Track (Pre-drilled):              | 2450mm<br>40mm x 6mm               |
| <b>Roller:</b><br>Wheel:<br>Load: | High density polymer<br>90kg/panel |
| Max. Opening Width:               | 1200mm                             |
| Min. Door<br>Thickness (Timber):  | 35mm - 44mm                        |
| Min. Door<br>Thickness (Glass):   | 6mm - 12mm                         |
| Product Code:                     | TT26020                            |

#### HOLE CUT-OUT DETAILS





**Glass Panel Option** 



**Timber Panel Option** 



#### **KIT CONTENTS**



Hangers x 2

2450mm Track x 1