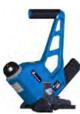

#### Equipment

Lagler Australia Tramex Moisture Meters Canterbury Floor Polisher

whittlewaxes.com.au

66

 $\overline{a}$ 

4

**Lagler Australia** are the leaders in timber floor sanding technology and supplies. As the Australian agent for the legendary German range of Lagler floor sanding machinery since 1989, they have been at the forefront of development and consultation with the timber flooring profession. Lagler Australia's range of coatings, abrasives, adhesives and accessories represents a true point of difference, giving your business a genuine unique edge over your competition. More than a supplier – Lagler are a partner.

LAGLER is the German-crafted range of quality floorsanding machinery, headed by the legendary HUMMEL, the original and best 8" Belt Sander. TRIO – for the perfect finish, with its innovative three-disk planetary system. UNICO – 7" pole motor edger with a unique, ergonomic stand-up operating position. 12" SUPERHUMMEL – For more power.