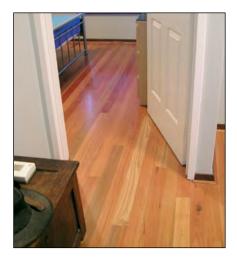

Sika<sup>®</sup> Acoustic Matt – Sound Insulating System for Timber Flooring. For use with SikaBond<sup>®</sup>-T55(J)

Family owned since 1919 **Australian Solar Timbers (AST)** is passionate about Northern NSW Hardwoods strength, natural beauty and its environmental benefits - renewable, recyclable, green house positive by storing carbon and using less energy in transforming it to its finished form. Overtime AST has pioneered and adapted to be today a leader in solid timber flooring nationwide. At AST environmental sustainability is at the forefront of our thinking from our unique environmentally sound solar kiln drying process to our PEFC/AFS Chain of Custody ensuring that the timber we use is from sustainably managed certified forests.

#### Solid Hardwood Flooring

T&G – 80x19mm, 130x19mm Overlay – 85x14mm, 80x12mm

**Signature Decking – Pencil Round** 64x19mm, 88x19mm, 138x20mm

Encore Parquetry – Block 260x65x14mm, 260x65x19mm

Custom size blocks can be run to order such as 340x85 of 400x80 in 14mm or 19mm. (minimum order quantity applies)