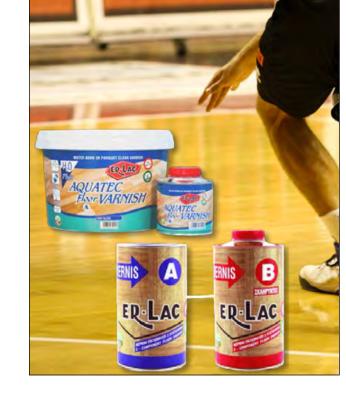

#### Water borne Floor Varnish

Available in gloss and satin

- Floor Varnish (Single Pack)
- Aquatec Floor Varnish (2 Pack)

#### Solvent borne Floor Varnish

Available in gloss, satin and matt

• Vernis (2 Pack)

#### **Timber Fillers**

- Aqua Floor Fix (Water based)
- Floor Fix (Solvent based)

For further information please contact **Airlac Australia** on (03) 9312 0600 Email sales@airlac.com.au website www.airlac.com.au