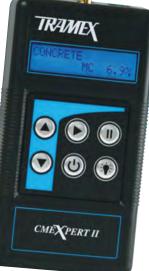

#### CMExpert II – Concrete Moisture and Humidity Meter

The New Concrete Encounter CMEXpert II is a digital display version of the Tramex Concrete Encounter CME4 hand-held electronic impedance moisture meter. It operates on the principle of nondestructive impedance measurement. Parallel co-planar electrodes

are mounted on the base which, during operation, transmit a low-frequency signal into the concrete floor. To carry out moisture tests simply brush any dust from a smooth area of concrete and also from electrodes, switch on the CMEXpertii and press to the surface to read the percentage moisture content.

#### Features

- Measures to 6.9% Moisture Content in Concrete
- Instant Readings in Non-Destructive and Wood Probe modes
- Plug in Probe for Relative Humidity, Temperature, Dew-Point and Mixing Ratio readings