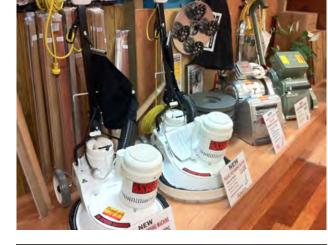

#### Equipment

Lagler Australia Tramex Moisture Meters Canterbury Floor Polisher

# CANTERBURY

cleaning scrubbing sanding

The original Canterbury polisher built by HD Rossiter since 1938 have manufactured over 30,000 machines and still going strong. With a centrally mounted motor coupled to a helical drive gear box, this virtually maintenance free machine is smooth and well balanced without suffering torque loss due to slipping belts. All machines are hand built and individually numbered.

#### The latest machine features:

Huge 1.8 KW (2.5 HP) Italian Lafert motor with 20% more grunt and bypass

vacuum with a clear lid. We offer full servicing, repairs, respraying or restorations to bring your machine back to as new condition.