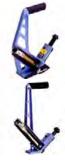

#### P250 High Performance **Pneumatic Nailer**

The Primatech P250 tool is powered

by the Primpact valve, the most advanced technology yet delivered by a pneumatic floor fastening tool. Specifically designed for the installation of 19mm flooring, it

features a patented user-friendly adjustable base from 26 -16mm flooring which eliminate the use of shims.

#### Q550 High Performance **Pneumatic Nailer**

The new Q550 18g nailer

designed for 10-16mm overlay

flooring with adjustable base plate for perfect positioning of the cleat.

#### H330 Multiple Hits Manual Nailer

Conventional Single-Hit Hardwood Flooring Manual Nailer 16g.

Q500 Manual Nailer 18g for overlay flooring.

For further information please contact Synteko<sup>®</sup> on 02 9406 8100 Email info@synteko.com.au website www.synteko.com.au