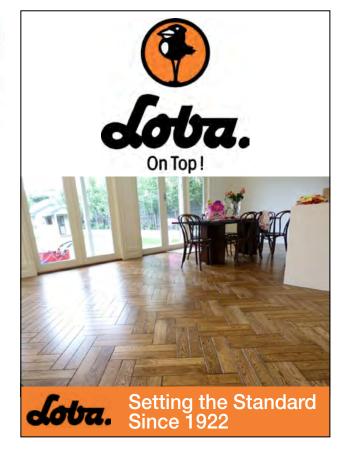

ы

Since 1922 **Loba GmbH** has been manufacturing world leading timber floor coating technologies in the form of Low VOC Waterborne Polyurethanes, Stains, Natural Oils and HardWaxes all designed to beautify and enrich feature timber floors whilst providing the ultimate in protection and durability. Loba Australasia Incorporates these commercial quality finishes with the WAKOL Primer and Adhesive Products to create "Connected Systems" that provide the Complete Package from floor preparation to timber finishing. The Loba System also includes Australias First on site UV Coating System for Timber Floors with the Loba/ Decorad Partnership that provides both the WOW and the NOW factor for tight commercial schedules. Let our expertly trained flooring industry professionals help you ensure that your next flooring project is a winner from start to finish.

## Our Specialist Flooring Product Range Includes:

**Lobadur** – Extremely Low VOC Waterborne Polyurethane Floor Coating Systems

**LobaCure** – On site UV Coating Systems

**Lobasol** – No VOC Natural Oil and Hard Wax Systems

**Loba Procolor** – Professional Stains, Colours and Special Effect Systems

LobaCare – Aftercare and Maintenance Products and Accessories

WAKOL – Superfast Dry Vapor Barrier and Revolutionary Flooring

**Decorad** On Site UV Technolgies

Adhesive Systems

**Janser** Innovative Tooling, Machinery and Flooring Accessories.

For further information please contactLoba Australasia on 03 9428 7933Brett Scarpella0419 326 976

email Lobafloor@live.com.au or bretskii@Hotmail.com website www.loba.de or www.loba.com.au