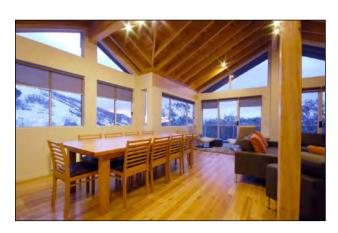

Sika<sup>®</sup> Acoustic Matt – Sound Insulating System for Timber Flooring. For use with SikaBond<sup>®</sup>-T55(J)

Family owned since 1919 **Australian Solar Timbers (AST)** is passionate about Northern NSW Hardwoods strength, natural beauty and its environmental benefits - renewable, recyclable, green house positive by storing carbon and using less energy in transforming it to its finished form. Overtime AST has pioneered and adapted to be today a leader in solid timber flooring nationwide. At AST environmental sustainability is at the forefront of our thinking from our unique environmentally sound solar kiln drying process to our PEFC/AFS Chain of Custody ensuring that the timber we use is from sustainably managed certified forests.

#### Solid Hardwood Flooring

T&G – 80x19mm, 130x19mm Overlay – 85x14mm, 80x12mm

**Signature Decking – Pencil Round** 64x19mm, 88x19mm, 138x20mm

Encore Parquetry – Block 260x65x14mm, 260x65x19mm

Custom size blocks can be run to order such as 340x85 of 400x80 in 14mm or 19mm. (minimum order quantity applies)