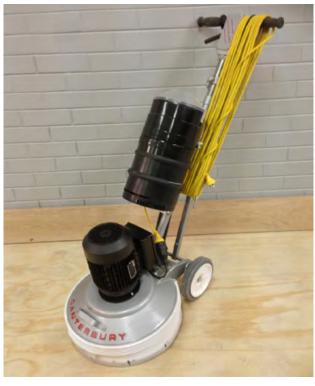

# CANTERBURY

cleaning scrubbing sanding

The original Canterbury polisher built by HD Rossiter since 1938 have manufactured over 30,000 machines and still going strong. With a centrally mounted motor coupled to a helical drive gear box, this virtually maintenance free machine is smooth and well balanced without suffering torque loss due to slipping belts. All machines are hand built and individually numbered.

#### The latest machine features:

Huge 1.8 KW (2.5 HP) Italian Lafert motor with 20% more grunt and bypass

vacuum with a clear lid. We offer full servicing, repairs, respraying or restorations to bring your machine back to as new condition.

Call for pricing and deals for one or more machines.