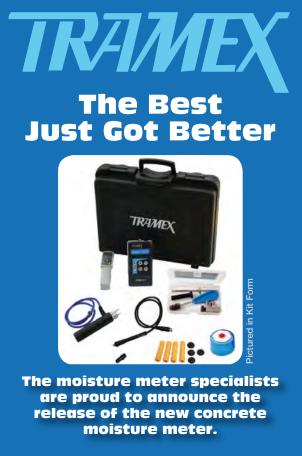

find us on facebook! facebook.com/lagleroz www.lagler.com.au

The **Cornell Group** offers you all the information you need on Tramex Moisture Detection Equipment. Including sales, service & calibration and technical support.

Located in Sydney, we stock the entire range so please contact us for advice on which model is most suitable to your requirements.

#### CMExpert II – Concrete Moisture and Humidity Meter

The New Concrete Encounter CMEXpert II is a digital display version of the Tramex Concrete Encounter CME4 hand-held electronic impedance moisture meter. It operates on the principle of nondestructive impedance measurement. Parallel co-planar electrodes

are mounted on the base which, during operation, transmit a low-frequency signal into the concrete floor. To carry out moisture tests simply brush any dust from a smooth area of concrete and also from electrodes, switch on the CMEXpertii and press to the surface to read the percentage moisture content.

#### Features

- Measures to 6.9% Moisture Content in Concrete
- Instant Readings in Non-Destructive and Wood Probe modes
- Plug in Probe for Relative Humidity, Temperature, Dew-Point and Mixing Ratio readings

For further information please contact **Cornell Group Pty Ltd** Tel 02 9418 1002 Fax 02 9498 8576 Email sales@cornell.com.au website www.cornell.com.au

We are happy to assist. Please call us today!

• Measures from 7% to 40% Moisture Content in Wood.

Perform testing to the latest Australian Standard AS1884-2012. ASTM F2170 & ASTM

F2659 as well as ASTM F2420: The complete moisture and humidity testing kit for concrete and wood, incorporating the Tramex instant moisture test and the new Hygro-i in situ probe working together to provide a new standard in speed and accuracy which can be used again and again.