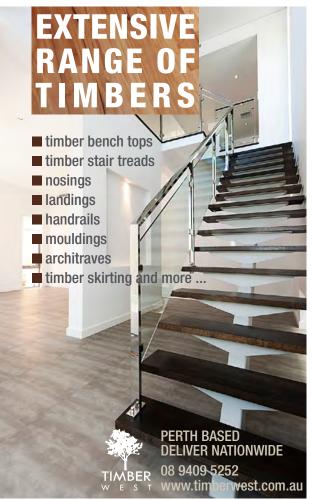

**Timberwest** is a family owned West Australian business established over twelve years ago. We specialise in custom made solid timber for projects as well as supplying rough sawn and dressed timbers to trade and retail customers.

# Timberwest are proud to supply or custom make the following products:

- Benchtops
- Landings
- Stair Treads
- Risers/ stringers/ handrail/ nosings
- Solid timber flooring
- Skirting boards
- Mouldings
- High end wide decking
- WRC solids and lining board

Any other custom work can be quoted for. Our products can be purchased from us in Wangara. We are happy to deliver nationwide.

For further information please contact **Timberwest** on (08) 9409 5252 Email sales@timberwest.com.au website www.timberwest.com.au WA based however sell nationally.