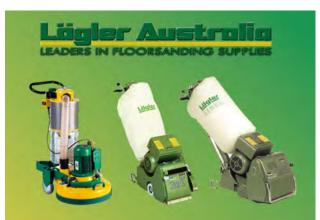

whittlewaxes.com.au

66

 $\overline{a}$ 

4

**Lagler Australia** are the leaders in timber floor sanding technology and supplies. As the Australian agent for the legendary German range of Lagler floor sanding machinery since 1989, they have been at the forefront of development and consultation with the timber flooring profession. Lagler Australia's range of coatings, abrasives, adhesives and accessories represents a true point of difference, giving your business a genuine unique edge over your competition. More than a supplier – Lagler are a partner.

LAGLER is the German-crafted range of quality floorsanding machinery, headed by the legendary HUMMEL, the original and best 8" Belt Sander. TRIO – for the perfect finish, with its innovative three-disk planetary system. UNICO – 7" pole motor edger with a unique, ergonomic stand-up operating position. 12" SUPERHUMMEL – For more power.