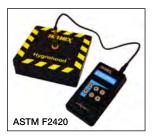

Perform testing to the latest Australian Standard AS1884-2012. ASTM F2170 & ASTM

F2659 as well as ASTM F2420: The complete moisture and humidity testing kit for concrete and wood, incorporating the Tramex instant moisture test and the new Hygro-i in situ probe working together to provide a new standard in speed and accuracy which can be used again and again.