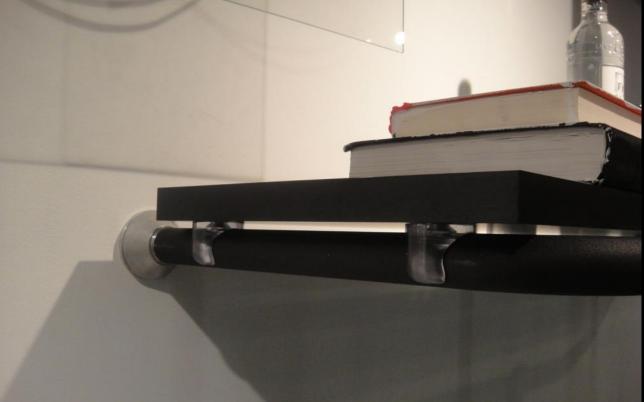

Accessories include shelf brackets, round tube hangrails and forward arms. Shelves are made to customer specification. Shelf brackets are suitable for 8-10mm toughened glass or 18-25mm mdf shelves.

Mobile and Mobile accessories are available in a selected range of designs and sizes. Lead times up to 10 weeks may apply for some requirements.