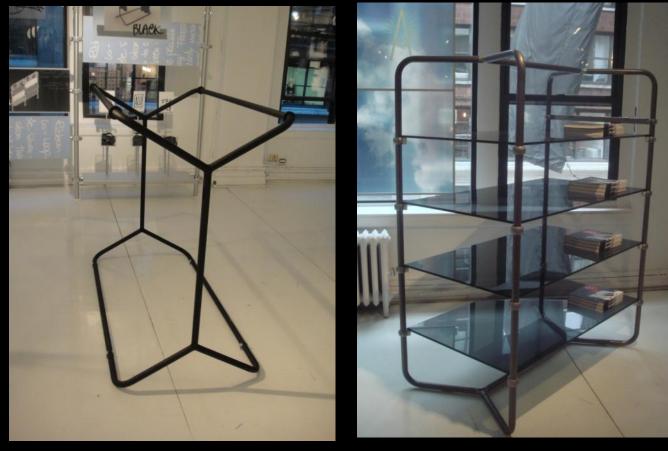

# mobile

Mobile is an easily assembled system based on 30mm diameter tubing and 3-way joints. Mobile is the latest generation system, allowing infinite display solutions. Mobile units are self-supporting, offering you the widest freedom and flexibility with display and merchandising solutions that can be changed as your needs change.

#### shelving + tables

Some freestanding fixtures can be flipped to become single hanging rails, double hanging rails or tables. Shelving or panelling can also be added with ease. This enables multiple uses and formats that can adapt to changing merchandising needs.

Accessories include shelf brackets, round tube hangrails and forward arms. Shelves are made to customer specification. Shelf brackets are suitable for 8-10mm toughened glass or 18-25mm mdf shelves.

Mobile and Mobile accessories are available in a selected range of designs and sizes. Lead times up to 10 weeks may apply for some requirements.