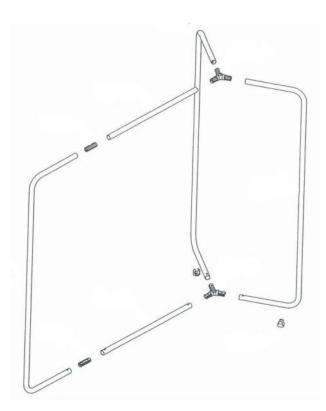

# mobile

Mobile is an easily assembled system based on 30mm diameter tubing and 3-way joints. Mobile is the latest generation system, allowing infinite display solutions. Mobile units are self-supporting, offering you the widest freedom and flexibility with display and merchandising solutions that can be changed as your needs change.

**Mobile** can be supplied pre-assemble, but is also easily flatpacked for lower freight costs, requiring allen key assembly.

- Supplied flat packed Easily assembled