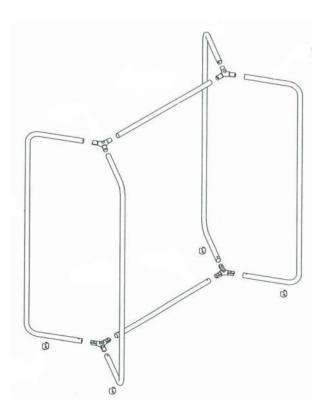

# mobile

Mobile is an easily assembled system based on 30mm diameter tubing and 3-way joints. Mobile is the latest generation system, allowing infinite display solutions. Mobile units are self-supporting, offering you the widest freedom and flexibility with display and merchandising solutions that can be changed as your needs change.

**Mobile** can be supplied pre-assemble, but is also easily flatpacked for lower freight costs, requiring allen key assembly.

- Supplied flat packed Easily assembled