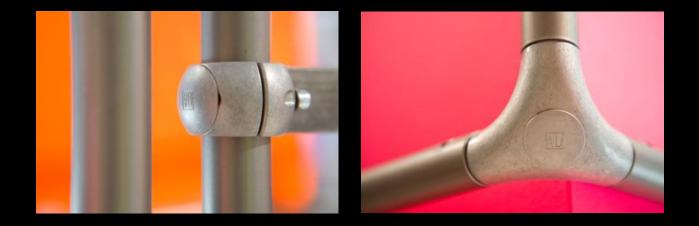

# mobile

Mobile is an easily assembled system based on 30mm diameter tubing and 3-way joints. Mobile is the latest generation system, allowing infinite display solutions. Mobile units are self-supporting, offering you the widest freedom and flexibility with display and merchandising solutions that can be changed as your needs change.

### wall + ceiling mounted

Mobile fixtures can be freestanding, wall or ceiling mounted and feature a 30mm diameter round tube finished in a clear powdercoat.

Freestanding fixtures are lightweight, making them easy to move and re-position.