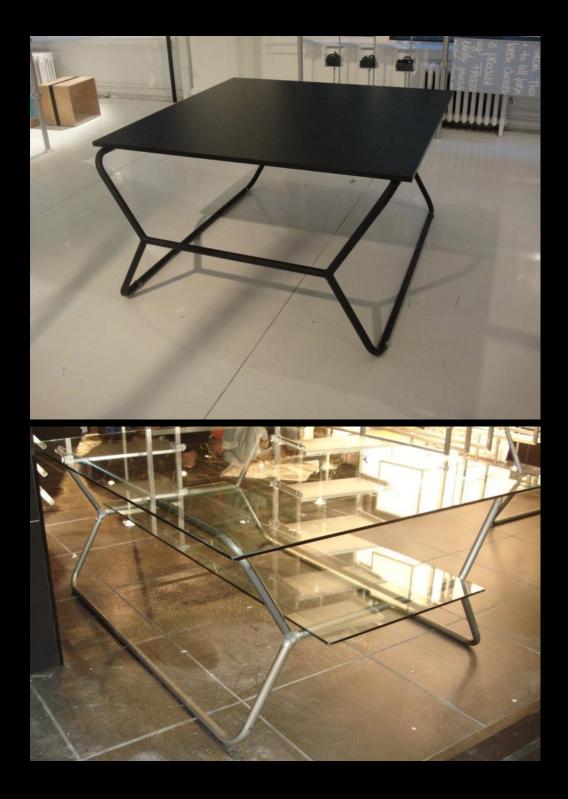

#### shelving + tables

Some freestanding fixtures can be flipped to become single hanging rails, double hanging rails or tables. Shelving or panelling can also be added with ease. This enables multiple uses and formats that can adapt to changing merchandising needs.

Accessories include shelf brackets, round tube hangrails and forward arms. Shelves are made to customer specification. Shelf brackets are suitable for 8-10mm toughened glass or 18-25mm mdf shelves.

Mobile and Mobile accessories are available in a selected range of designs and sizes. Lead times up to 10 weeks may apply for some requirements.