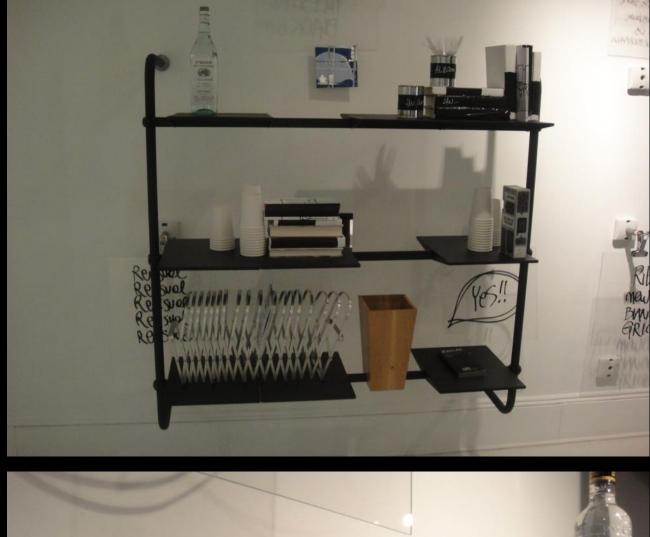

#### shelving + tables

Accessories include shelf brackets, round tube hangrails and forward arms. Shelves are made to customer specification. Shelf brackets are suitable for 8-10mm toughened glass or 18-25mm mdf shelves.

Mobile and Mobile accessories are available in a selected range of designs and sizes. Lead times up to 10 weeks may apply for some requirements.