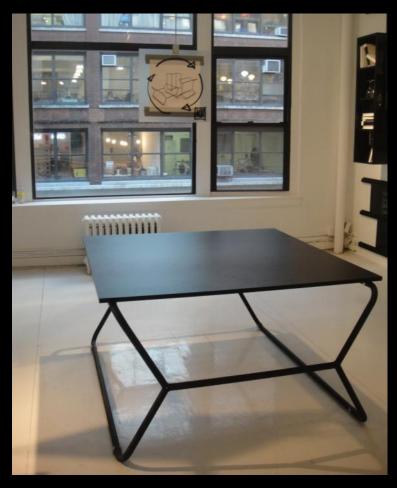

#### shelving + tables

Some freestanding fixtures can be flipped to become single hanging rails, double hanging rails or tables. Shelving or panelling can also be added with ease. This enables multiple uses and formats that can adapt to changing merchandising needs.