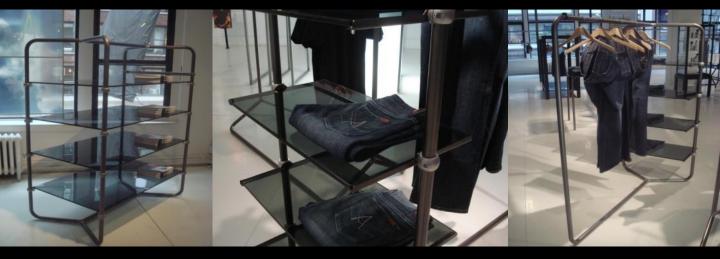

# mobile

Mobile is an easily assembled system based on 30mm diameter tubing and 3-way joints. Mobile is the latest generation system, allowing infinite display solutions. Mobile units are self-supporting, offering you the widest freedom and flexibility with display and merchandising solutions that can be changed as your needs change.

### apparel

#### shelving + tables

Some freestanding fixtures can be flipped to become single hanging rails, double hanging rails or tables. Shelving or panelling can also be added with ease. This enables multiple uses and formats that can adapt to changing merchandising needs.

Accessories include shelf brackets, round tube hangrails and forward arms. Shelves are made to customer specification. Shelf brackets are suitable for 8-10mm toughened glass or 18-25mm mdf shelves.

Mobile and Mobile accessories are available in a selected range of designs and sizes. Lead times up to 10 weeks may apply for some requirements.