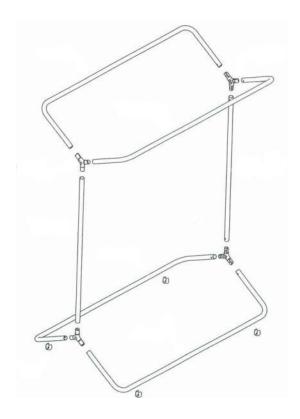

# mobile

Mobile is an easily assembled system based on 30mm diameter tubing and 3-way joints. Mobile is the latest generation system, allowing infinite display solutions. Mobile units are self-supporting, offering you the widest freedom and flexibility with display and merchandising solutions that can be changed as your needs change.

**Mobile** can be supplied pre-assemble, but is also easily flatpacked for lower freight costs, requiring allen key assembly.

- Supplied flat packed Easily assembled