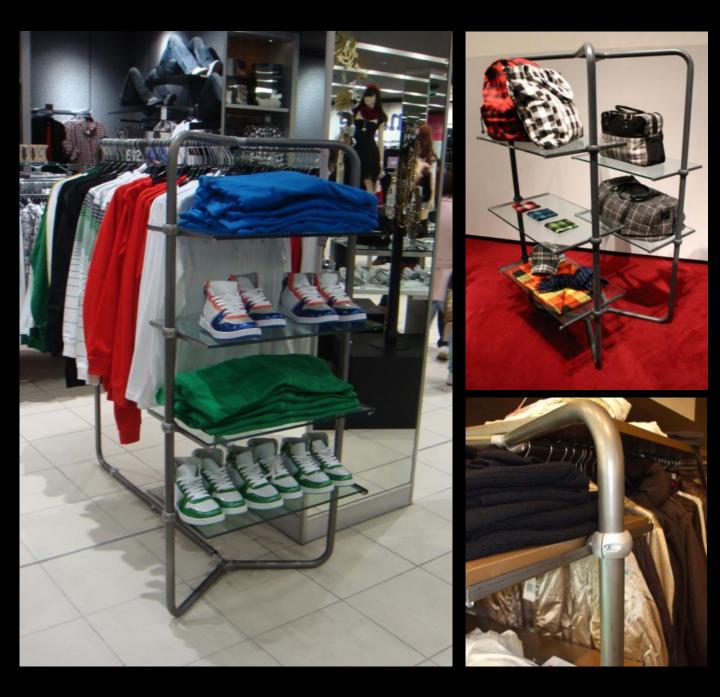

#### shelving + tables

Some freestanding fixtures can be flipped to become single hanging rails, double hanging rails or tables. Shelving or panelling can also be added with ease. This enables multiple uses and formats that can adapt to changing merchandising needs.

Accessories include shelf brackets, round tube hangrails and forward arms. Shelves are made to customer specification. Shelf brackets are suitable for 8-10mm toughened glass or 18-25mm mdf shelves.

Mobile and Mobile accessories are available in a selected range of designs and sizes. Lead times up to 10 weeks may apply for some requirements.