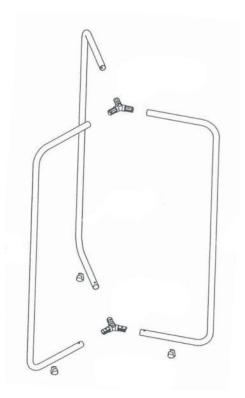

# mobile

Mobile is an easily assembled system based on 30mm diameter tubing and 3-way joints. Mobile is the latest generation system, allowing infinite display solutions. Mobile units are self-supporting, offering you the widest freedom and flexibility with display and merchandising solutions that can be changed as your needs change.

**Mobile** can be supplied pre-assemble, but is also easily flatpacked for lower freight costs, requiring allen key assembly.

- Supplied flat packed Easily assembled