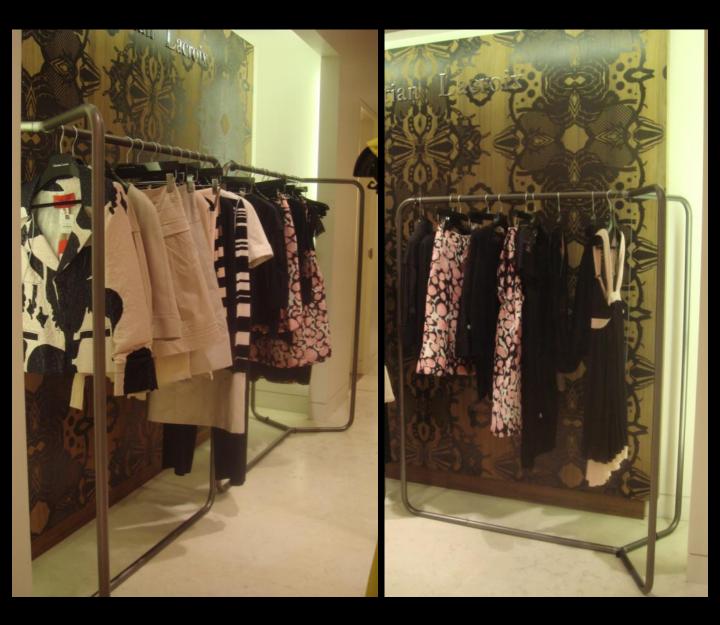

### apparel

Some freestanding fixtures can be flipped to become single hanging rails, double hanging rails or tables. Shelving or panelling can also be added with ease. This enables multiple uses and formats that can adapt to changing merchandising needs.