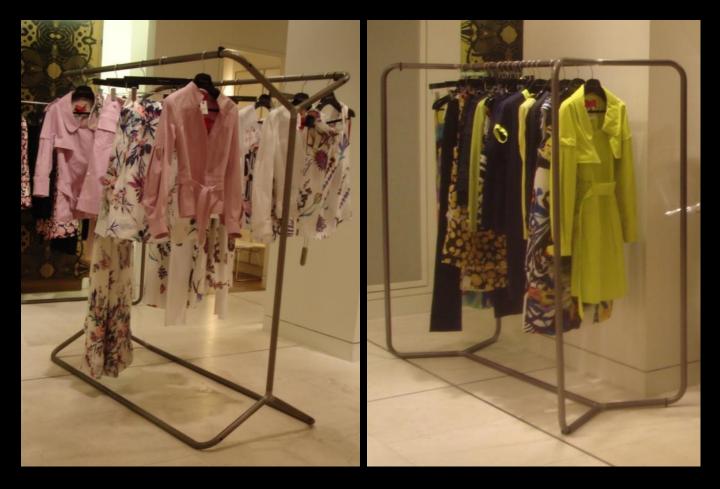

### apparel

Some freestanding fixtures can be flipped to become single hanging rails, double hanging rails or tables. Shelving or panelling can also be added with ease. This enables multiple uses and formats that can adapt to changing merchandising needs.