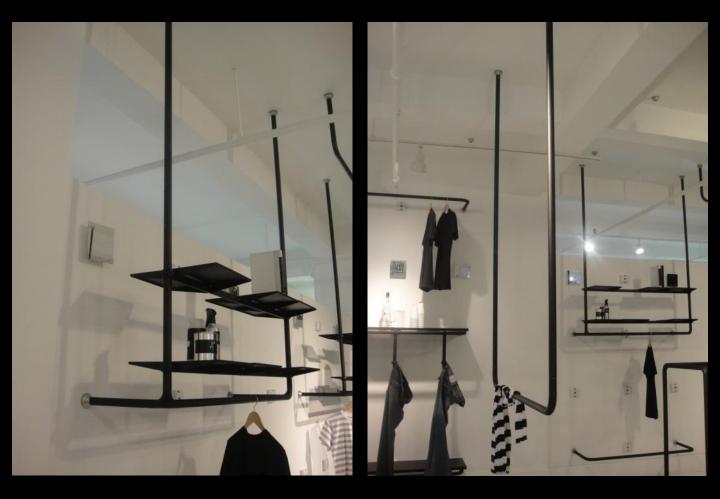

### wall + ceiling mounted

Mobile fixtures can be freestanding, wall or ceiling mounted and feature a 30mm diameter round tube finished in a clear powdercoat.

Freestanding fixtures are lightweight, making them easy to move and re-position.

Some freestanding fixtures can be flipped to become single hanging rails, double hanging rails or tables. Shelving or panelling can also be added with ease. This enables multiple uses and formats that can adapt to changing merchandising needs.

Accessories include shelf brackets, round tube hangrails and forward arms. Shelves are made to customer specification. Shelf brackets are suitable for 8-10mm toughened glass or 18-25mm mdf shelves.

Mobile and Mobile accessories are available in a selected range of designs and sizes. Lead times up to 10 weeks may apply for some requirements.