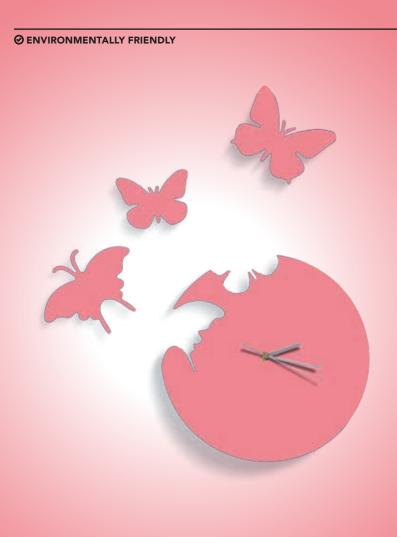

## 100% recyclable

Unlike most plastics, our cast acrylic sheets are 100% recyclable, even in these 8 delicious flavours.