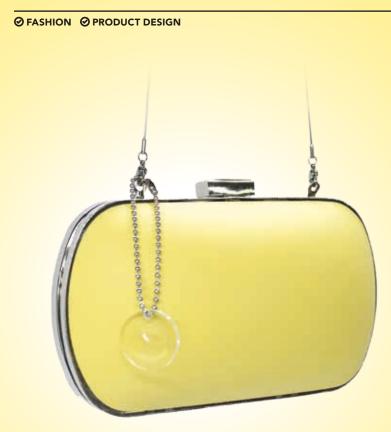

#### Easy to shape and style

Sweet Pastels are easy to shape and style to your taste; endless possibilities in creative design to feed the appetite of your customers!

**Lemon Bonbon** Product Code: **SA 2170** 