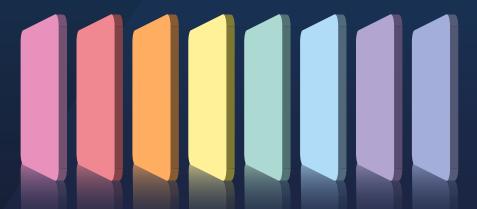

– If this doesn't tickle your taste buds, we don't know what will!

Perspex<sup>®</sup> Sweet Pastels are available in eight delicious colours in 3050 x 2030mm size sheets in 3mm thickness. Samples are available upon request.

## 100% recyclable

Unlike most plastics, our cast acrylic sheets are 100% recyclable, even in these 8 delicious flavours.