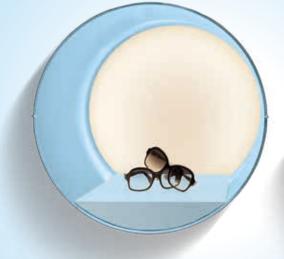

### **Trend focused**

A colour innovation that is trend focused for the tastemakers of the world and the fashionista inside all of us.

#### Satin and gloss surfaces all in one sheet

Sure to sweeten up your designs or sugar coat any project; even after thermoforming the satin surface texture remains in immaculate condition.

Spearmint Green Product Code: SA 6382