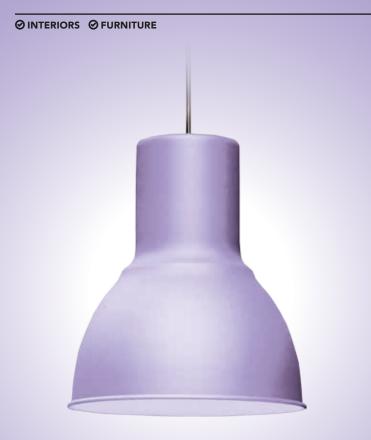

# Potential. Performance. Perspex®

**ØRETAIL** ØDISPLAY

## Tasteful displays with character

Bring your displays to life with these tempting colours that scream personality.

Bubblegum Blue Product Code: SA 7490

### Light weight and easy to install

Developed specifically to feed any visual communication application, they are lightweight, yet durable for easy installation from indoor point of sale to external exhibitions.