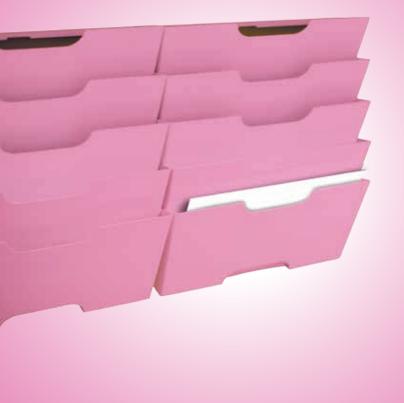

## Tasteful displays with character

Bring your displays to life with these tempting colours that scream personality.

Bubblegum Blue Product Code: SA 7490

### Light weight and easy to install

Developed specifically to feed any visual communication application, they are lightweight, yet durable for easy installation from indoor point of sale to external exhibitions.

#### Easy to shape and style

Sweet Pastels are easy to shape and style to your taste; endless possibilities in creative design to feed the appetite of your customers!

**Lemon Bonbon** Product Code: **SA 2170** 