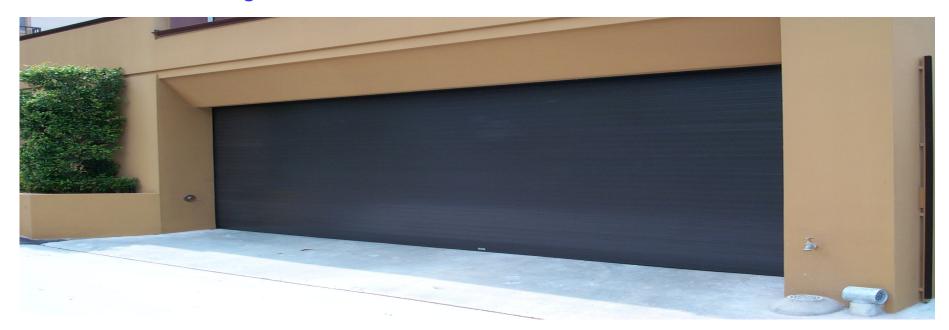

### **Hi-Span Roller Shutters**

The Strongest Shutter of it's type available in Australia with a span of up to 6.5mtrs and the smallest possible roll

#### **TYPICAL APPLICATIONS:**

Commercial Buildings, External High Security Doorways, Excellent for Waterfront Protection; Garage Doors where limited space is available to house the operator and the roll

#### FINISH:

Standard Powdercoat or Anodised Finish; Decorative Woodgrain Powdercoat Finish