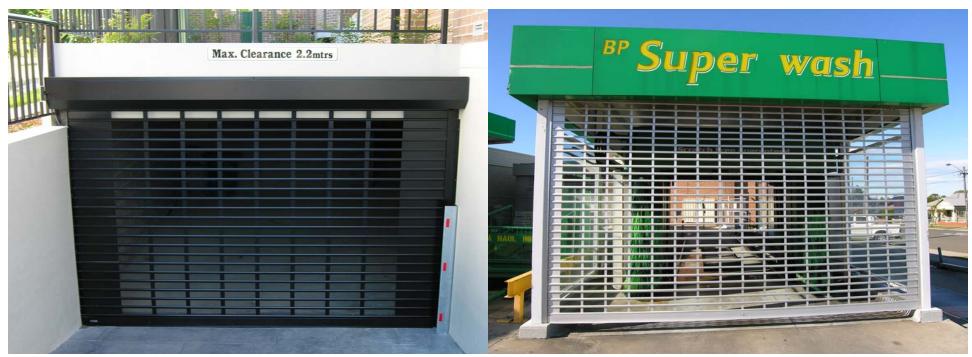

## Rollabrick Security with Visibility

TYPICAL APPLICATIONS:

Shopfront; Countertop; Carpark Entrance, Shopping Mall.

#### FINISH:

Exposed Aluminium surfaces finished in standard Anodised or Powdercoated Colours.

## Visionline Polycarbonate Shutter Security with Visibility

TYPICAL
APPLICATIONS:
Shopfront; Countertop;
Carpark Entrance,
Shopping Mall.