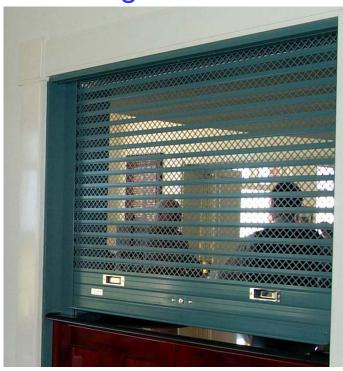

## SecurityMesh Security with Visibility

**TYPICAL APPLICATIONS:** 

**Shopfronts and Countertops** 

#### **FINISH:**

Any Standard Powdercoat or Anodised Finish; Decorative Woodgrain Powdercoat Finish