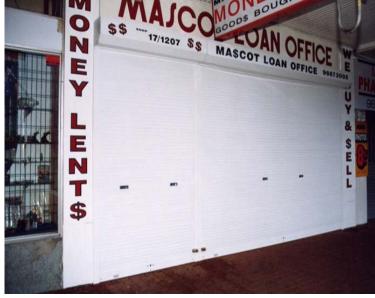

### Commercial ForceShield Shutters

The Strongest Shopfront Style Shutter available in Australia

#### **TYPICAL APPLICATIONS:**

Commercial Buildings, Internal & External High Security Doorways & Countertops, Excellent for Waterfront Protection; Garage Doors where limited space is available to house the operator and the roll

#### FINISH:

Standard Powdercoat or Anodised Finish; Decorative Woodgrain Powdercoat Finish