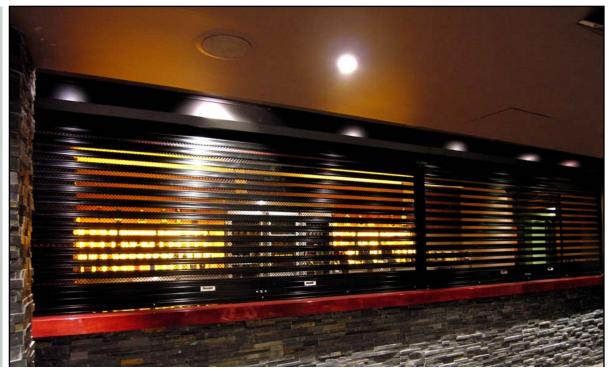

## Rollabrick Security with Visibility

TYPICAL APPLICATIONS:

Shopfront; Countertop; Carpark Entrance, Shopping Mall.

#### FINISH:

Exposed Aluminium surfaces finished in standard Anodised or Powdercoated Colours.