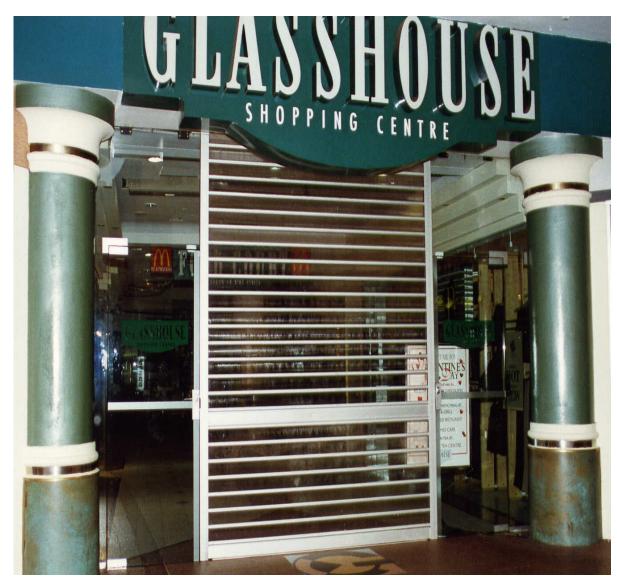

## Visionline Polycarbonate Shutter Security with Visibility

TYPICAL
APPLICATIONS:
Shopfront; Countertop;
Carpark Entrance,
Shopping Mall.

#### FINISH:

Exposed Aluminium surfaces finished in standard Anodised or Powdercoated Colours.