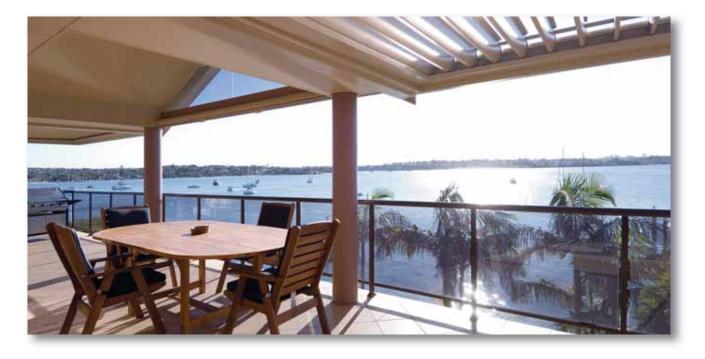

# Right and Centre

FramingPowdercoated steelPosts100mm P/C steelLouvresColorbond SurfmistGuttersColorbond Surfmist