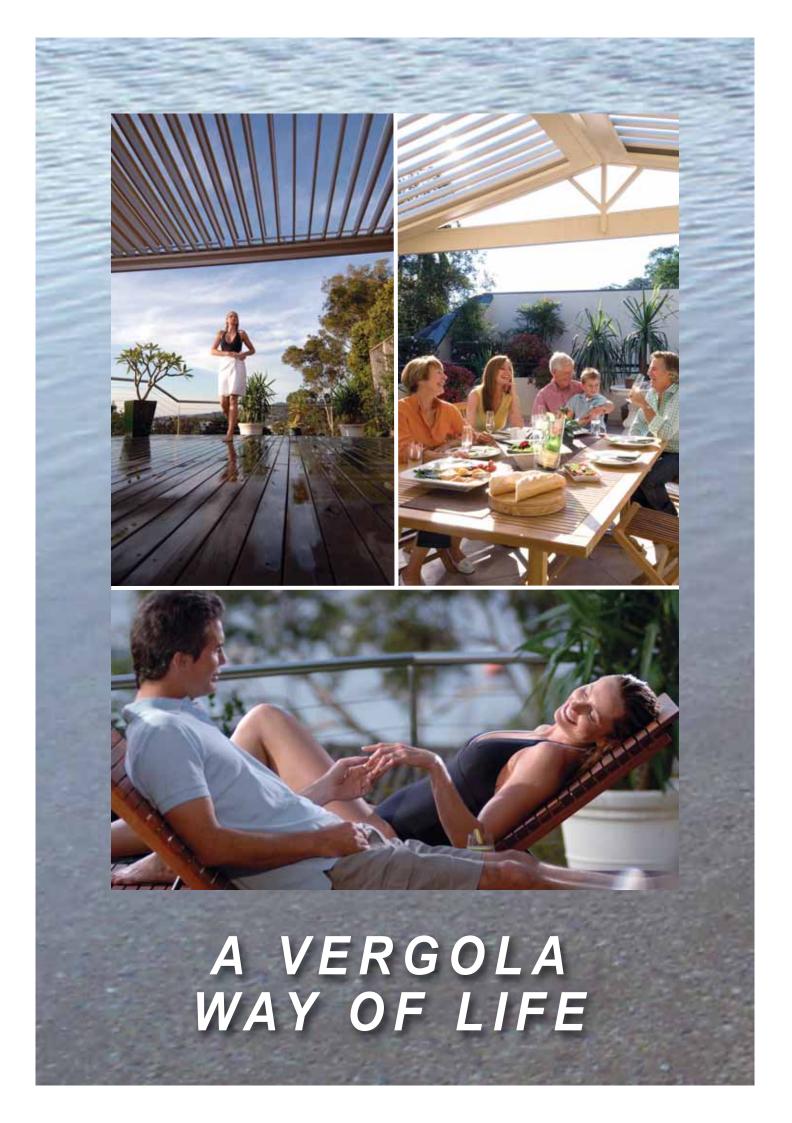

# WELCOME

#### The Challenge

Creating an indoor outdoor area which is cool, comfortable and has a lovely open feel has always been a challenge. Having the right combination of ventilation, natural light and insulation from heat is vital in creating a comfortable atmosphere.

The functionality and versatility of the Vergola system provides a simple solution for what was once a difficult and challenging task.