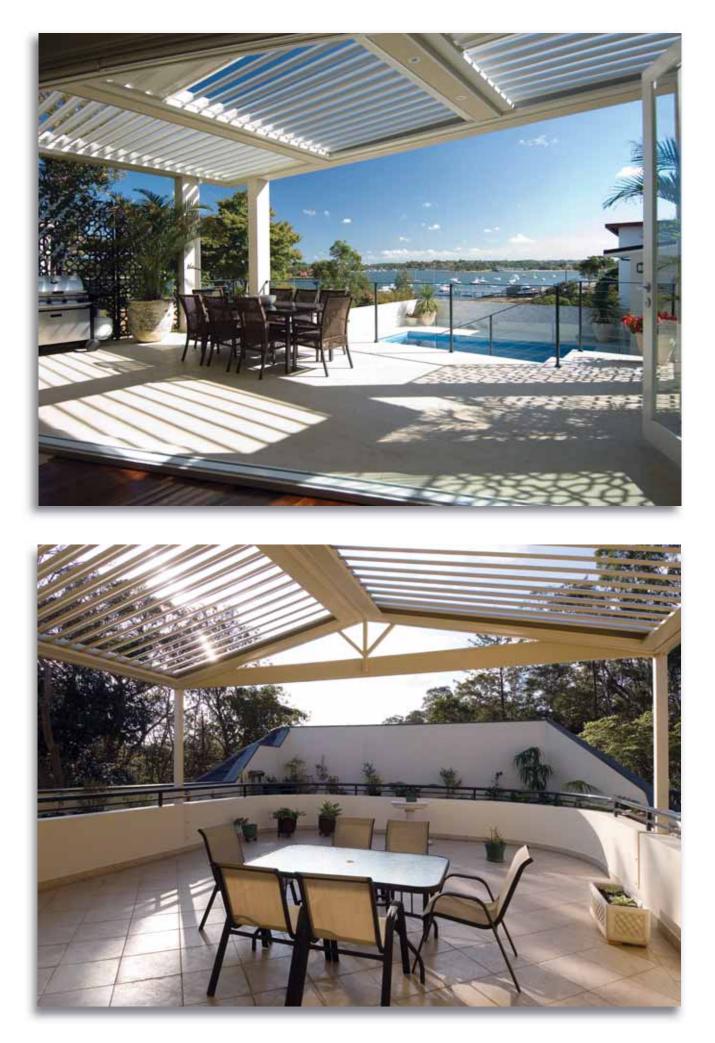

# Above

FramingPowdercoated steelPosts350 x 350mm brickLouvresColorbond PaperbarkGuttersColorbond Paperbark

# Top and Bottom

FramingPowdercoated steelPosts100mm P/C steelLouvresColorbond SurfmistGuttersColorbond Surfmist