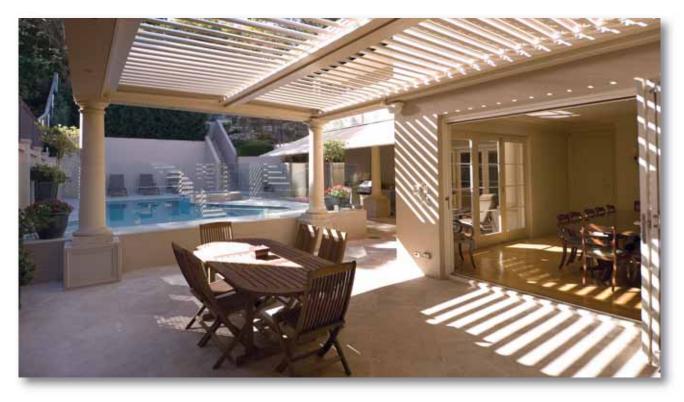

# Top Right

Framing300mm bulkheadPosts300mm textured columnsLouvresColorbond SurfmistGuttersColorbond Surfmist