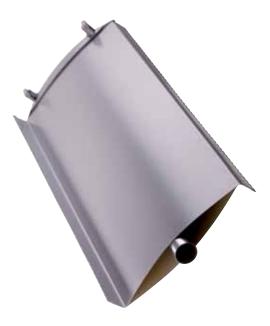

#### Performance

The size, shape and raw material of the louvre are the basis of its unmatched performance.

The dual skin aerofoil shape is constructed from Colorbond steel. Colorbond steel is made by Australians for Australian conditions, and that means it's reliable anywhere, on the coast, or inland.

The size of the louvre ensures Vergola is the only system which can deliver a remarkably high level of 86% of natural light and 89% of free air flow.

# Insulation

The insulation properties are one of the least recognized but one which play a vital role in creating that perfect environment.

The dual skin aerofoil shape as well as providing strength and durability, provides insulation from heat reducing thermal radiation with an air gap, keeping the protected area below much cooler than you could achieve with other solid extruded systems.