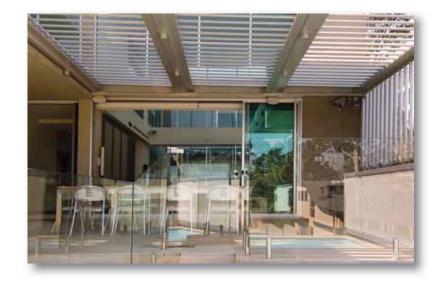

# Bottom Left & Right

FramingPowdercoated steelPosts100mm P/C steelLouvresColorbond Smooth CreamGuttersColorbond Smooth Cream