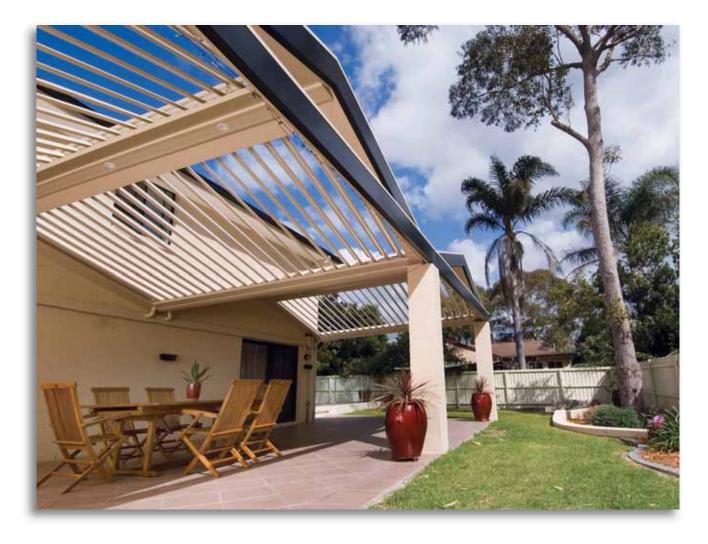

# Bottom Left & Right

FramingPowdercoated steelPosts100mm P/C steelLouvresColorbond Smooth CreamGuttersColorbond Smooth Cream

# Right and Centre

FramingPowdercoated steelPosts100mm P/C steelLouvresColorbond SurfmistGuttersColorbond Surfmist

# Top and Bottom

FramingPowdercoated steelPosts100mm P/C steelLouvresColorbond SurfmistGuttersColorbond Surfmist