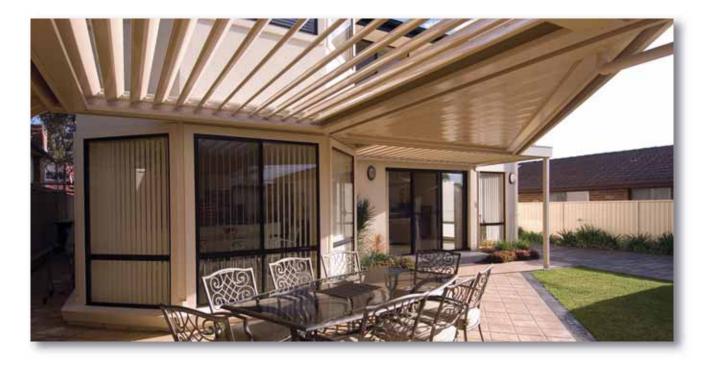

# Bottom Left & Right

FramingPowdercoated steelPosts100mm P/C steelLouvresColorbond Smooth CreamGuttersColorbond Smooth Cream

# Right and Centre

FramingPowdercoated steelPosts100mm P/C steelLouvresColorbond SurfmistGuttersColorbond Surfmist

# Top and Bottom

FramingPowdercoated steelPosts100mm P/C steelLouvresColorbond SurfmistGuttersColorbond Surfmist