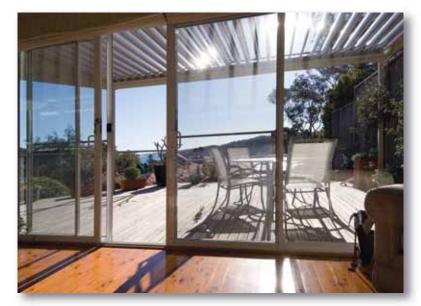

# Bottom Left & Right

FramingPowdercoated steelPosts100mm P/C steelLouvresColorbond Smooth CreamGuttersColorbond Smooth Cream

# Right and Centre

FramingPowdercoated steelPosts100mm P/C steelLouvresColorbond SurfmistGuttersColorbond Surfmist

# Top and Bottom

FramingPowdercoated steelPosts100mm P/C steelLouvresColorbond SurfmistGuttersColorbond Surfmist