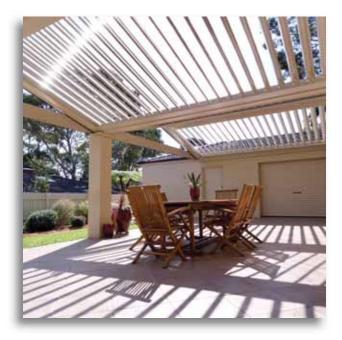

# Award Winning Design

In an era where the choice in opening roofs is widespread, the Vergola Operable Louvre Roof remains unique and specialised.

The first of its kind and the only recipient of the prestigious Australian Design Award and Prince Philip Design Award, the Vergola Operable Louvre Roof provides a range of benefits which other opening roof systems and traditional roofing methods simply cannot match.

The functionality and versatility of the Vergola system provides a simple solution for what was once a difficult and challenging task.