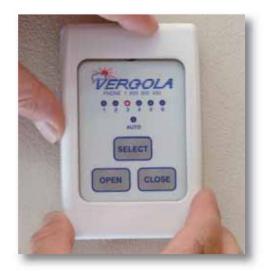

Remote controls or interfacing your Vergola with Smart Home or C-Bus Technologies is a simple, and fast becoming a standard task.