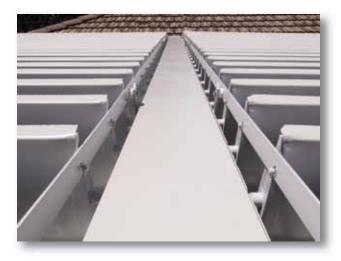

#### Performance

The size, shape and raw material of the louvre are the basis of its unmatched performance.

The dual skin aerofoil shape is constructed from Colorbond steel. Colorbond steel is made by Australians for Australian conditions, and that means it's reliable anywhere, on the coast, or inland.

The size of the louvre ensures Vergola is the only system which can deliver a remarkably high level of 86% of natural light and 89% of free air flow.

# Insulation

The insulation properties are one of the least recognized but one which play a vital role in creating that perfect environment.

The dual skin aerofoil shape as well as providing strength and durability, provides insulation from heat reducing thermal radiation with an air gap, keeping the protected area below much cooler than you could achieve with other solid extruded systems.