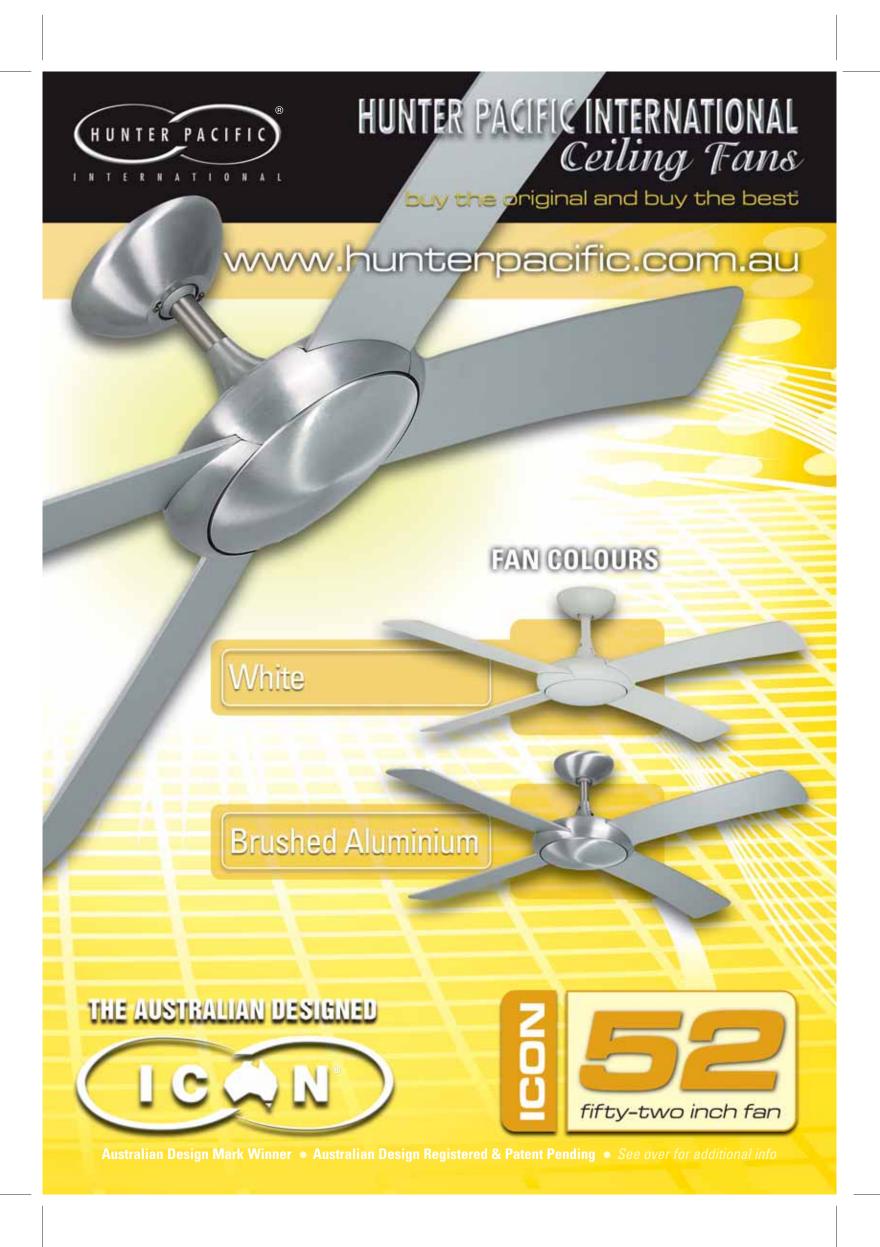

## **Product Features:**

- Original Australian Design
- Pre-Assembled Motor and Down Rod
- Die-Cast Aluminium Body and Canopy
- Reversible Air Flow for Summer/Winter Option
- Accessory Remote Control
- Suitable for use with Home Automation Systems\*
- Accessory 'Click-On' Light Fitting
- \* ONLY SUITABLE IF USED WITH SPECIFIED CONTROL RELAY UNITS
- Plywood Blades, not MDF
- Accessory 'Sail' Blades with fabric insert
- 2 Year 'In-Home' Warranty
- Additional 3 Year Parts Warranty on Motor
- 12° Degree Pitch on the Blades Superior Air Flow
- 3 Speed Switch Designed to fit most Australian Wall Plates
- Suitable for Raked Ceilings up to 28°

THE AUSTRALIAN DESIGNED

DISTRIBUTED BY: