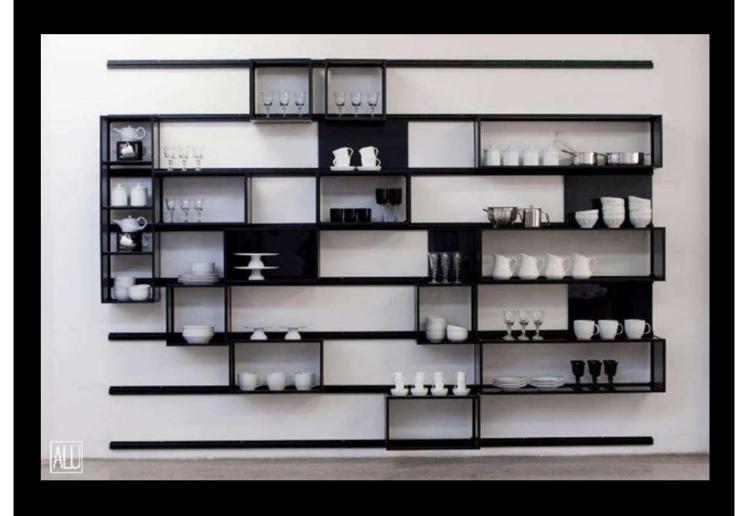

# slider

Shops are more about experience than simply a purchasing environment.

Retailers need to create an atmosphere mixing product categories and functions.

Slider is about this: a means to present the lifestyle idea inside a retail environment.

# Structural features

- Suitable to display different category products and different products sizes.
  - Flexibility in terms of customisation: colours, sizes and panels materials.
    - Safety: high loading capacity.

## Functional features

- Easy to assemble = simplify retailers work.
- Easy to reconfigure and merchandise = extreme flexibility and adaptability to seasonal and merchandising campaigns.
  - Flexibility in terms of graphics and communication.