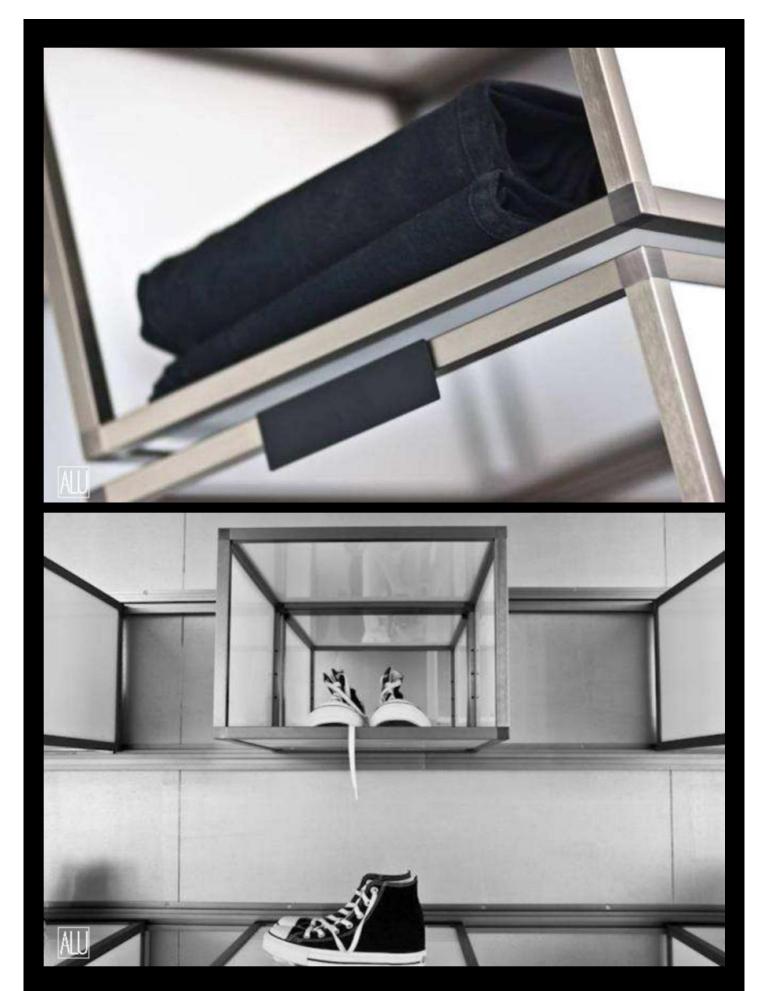

# slider

Shops are more about experience than simply a purchasing environment.

Retailers need to create an atmosphere mixing product categories and functions.

Slider is about this: a means to present the lifestyle idea inside a retail environment.

# Structural features

- Suitable to display different category products and different products sizes.
  - Flexibility in terms of customisation: colours, sizes and panels materials.
    - Safety: high loading capacity.

## Functional features

- Easy to assemble = simplify retailers work.
- Easy to reconfigure and merchandise = extreme flexibility and adaptability to seasonal and merchandising campaigns.
  - Flexibility in terms of graphics and communication.