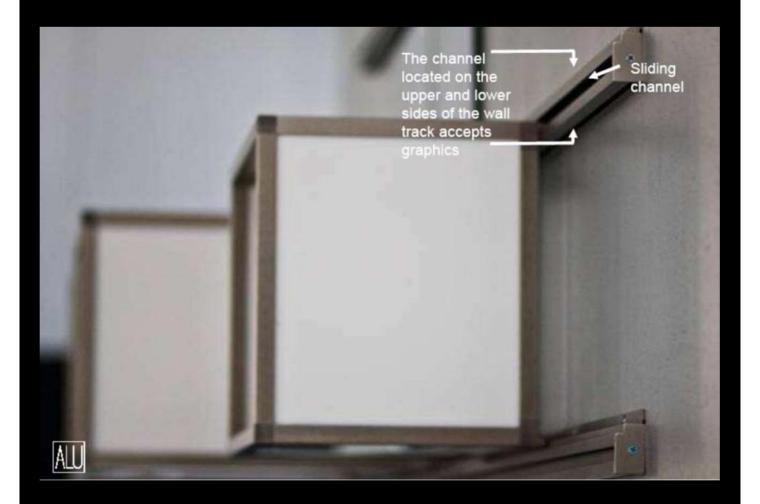

# Structural features

- Suitable to display different category products and different products sizes.
  - Flexibility in terms of customisation: colours, sizes and panels materials.
    - Safety: high loading capacity.

## Functional features

- Easy to assemble = simplify retailers work.
- Easy to reconfigure and merchandise = extreme flexibility and adaptability to seasonal and merchandising campaigns.
  - Flexibility in terms of graphics and communication.