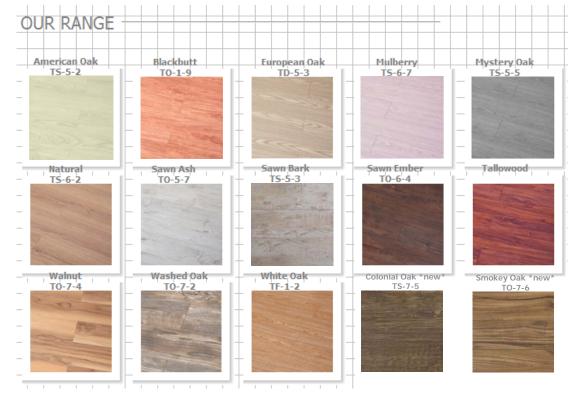

## AquaStep is

- 100%Waterproof eco flooring. •
- ideal for apartment living. Quiet, up to 30% quieter than common wood floors.
  - cleanable with soap and water. Use your mop and bucket.
- available in a range of 15 styles available for immediate delivery. •
- eco-friendly and recyclable manufactured from recycled woods and plastics.