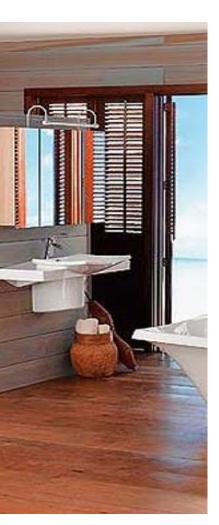

Awquastep is suitable for most all residential applications, particularly where the occurrence of flooding or moisture may occur. Unlike other timber flooring, you can use a mop and bucket.

AquaStep is suitable for under floor heating and will acclimate to the surrounding temperatures, leaving your floor warm and cosy during those winter months.

## AquaStep is

- 100%Waterproof eco flooring. •
- ideal for apartment living. Quiet, up to 30% quieter than common wood floors.
  - cleanable with soap and water. Use your mop and bucket.
- available in a range of 15 styles available for immediate delivery. •
- eco-friendly and recyclable manufactured from recycled woods and plastics.

Abra sion Resistant

Coating

- suitable for most interior floors including bathrooms, kitchens, laundry.
- suitable for light to medium commercial floors including shops and offices. •
  - ideal for investment properties prone to abuse.
- re-useable. Pick it up and reinstall it.