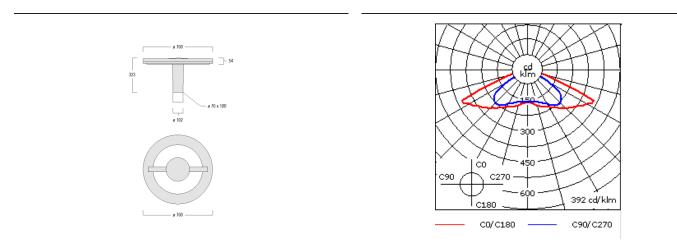

| Beam Type | rectangular [R]        |
|-----------|------------------------|
| Lamp Type | LED-36/36W/740 - 4000K |
| Gear Type | EC                     |

#### Nominal Luminous Flux

| (1111)       |         |
|--------------|---------|
| LED Lumens   | 126 lm  |
| LEDs         | 36      |
| Total Lumens | 4536 lm |
| Tj           | 85 °C   |

### Rated Luminous Flux (Im)

| LED Lumens        | 117.7 lm  |
|-------------------|-----------|
| Total Lumens      | 4236.6 lm |
| Та                | 25 °C     |
|                   |           |
| Rated Input Power | 42 W      |