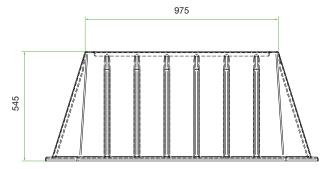

# TYPE Tapered and ribbed to suit rootball up to 525mm diameter CODE RD640A MATERIAL Recycled MDPE MATERIAL CHARACTERISTICS Density: 0.935 FINISH Natural COLOUR Black WEIGHT 7.2kg