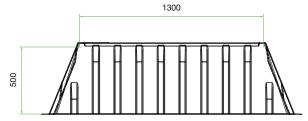

# Tapered and ribbed to suit rootball up to 1150mm diameter CODE RD1400A MATERIAL Recycled MDPE MATERIAL CHARACTERISTICS Density: 0.935 FINISH Natural COLOUR Black

TYPE

WEIGHT