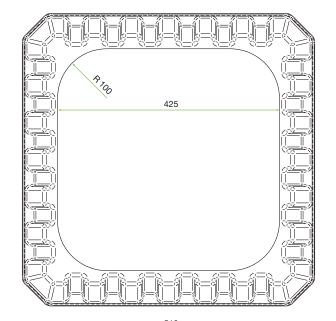

### IYPE

Tapered and ribbed to suit rootball up to 375mm diameter

### CODE

RD510A

### WEIGHT

3.4kg