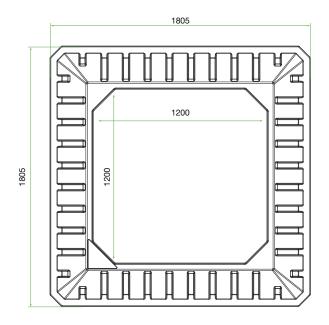

# Tapered and ribbed to suit rootball up to 1150mm diameter CODE RD1400A MATERIAL Recycled MDPE MATERIAL CHARACTERISTICS Density: 0.935 FINISH Natural COLOUR Black

TYPE

WEIGHT