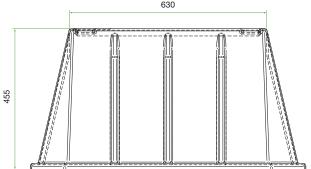

# Tapered and ribbed to suit rootball up to 1150mm diameter CODE RD1400A MATERIAL Recycled MDPE MATERIAL CHARACTERISTICS Density: 0.935 FINISH Natural COLOUR Black

TYPE

WEIGHT