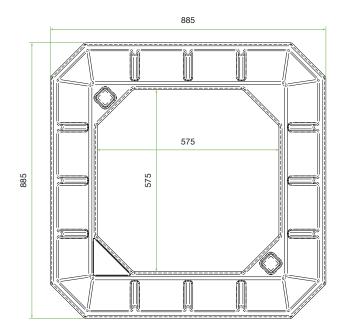

# **Technical Specifications**

| TYPE                |                                           |
|---------------------|-------------------------------------------|
|                     | nd ribbed to suit rootball<br>nm diameter |
| CODE                |                                           |
| RD1050A             |                                           |
| MATERIA             | <b>L</b>                                  |
| Recycled I          | MDPE                                      |
| MATERIA<br>Density: | 0.935                                     |
| FINISH              |                                           |
| Natural             |                                           |
| COLOUR              |                                           |
| Black               |                                           |
| WEIGHT              |                                           |
| 13.1kg              |                                           |