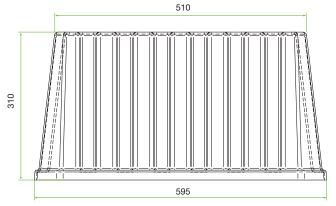

# TYPE Tapered and ribbed to suit rootball up to 525mm diameter CODE RD640A MATERIAL Recycled MDPE MATERIAL CHARACTERISTICS Density: 0.935 FINISH Natural COLOUR Black WEIGHT 7.2kg