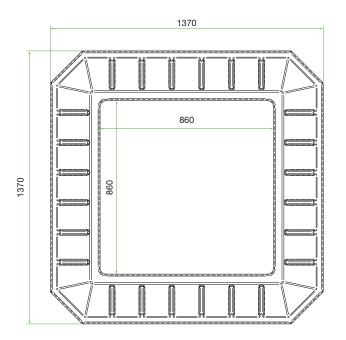

# TYPE Tapered and ribbed to suit rootball up to 525mm diameter CODE RD640A MATERIAL Recycled MDPE MATERIAL CHARACTERISTICS Density: 0.935 FINISH Natural COLOUR Black WEIGHT 7.2kg