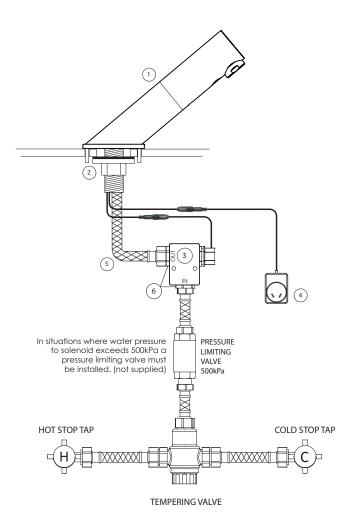

### TYPICAL INSTALLATION

### **COMPONENTS SUPPLIED**

|   | Item Code | Description                    |
|---|-----------|--------------------------------|
| 1 | 300-5119  | S38 Hob Angle body with sensor |
| 2 | 300-5121  | S38 Hob Angle mounting kit     |
| 3 | 300-0110  | 6V Solenoid Valve              |
| 4 | 300-0208  | 6V Power Pack                  |
| 5 | 600-0147  | M10 to ½" BSP flex 500mm (1)   |
| 6 | 600-0133  | ½" BSP M/M nipple C/P (2)      |