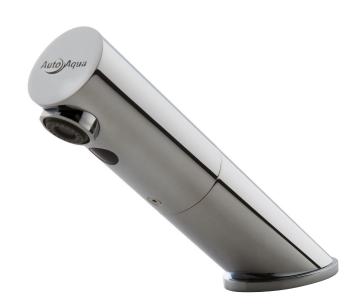

## ENGINEERED TO BE BETTER

MAINS POWER SENSOR TAP - DECK MOUNTED

The Australian designed and manufactured, *AutoAqua* S38 Hob Angle - Std Mains Power Sensor Tap is suitable for a range of hand washing applications, particularly in public commercial areas that experience high traffic and therefore high usage, meaning conservation of water is of paramount importance. The 6-star WELS rating ensures hygienic bathroom environments for users, delivered economically and in an environmentally sensitive fashion.

The robust construction is complemented with an array of features ensuring consistent performance. The ability to self-range to its environment, the hygienic self-flush performed every 24 hours, the capability for multiple tap installations from one power source, coupled with sleek design are just some of what sets the *AutoAqua* S38 Hob Angle - Std Mains Power Sensor Tap apart from other similar models in the market..

### **FEATURES**

- Operating range self-initialisation
- Accessories available for multiple tap installations from one power source
- Spray type flow controller for economical water usage
- Auto Hygienic Self Flush every 24 hours
- Dual stage water filters to avoid solenoid blockages
- Optional remote control for adjustment from factory settings