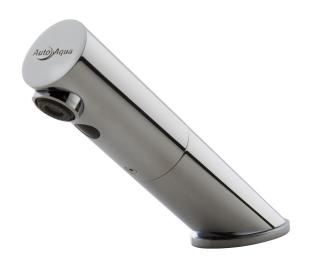

## ENGINEERED TO BE BETTER

MAINS POWER SENSOR TAP - DECK MOUNTED

The Australian designed and manufactured, *AutoAqua* S38 Hob Angle - Std Mains Power Sensor Tap is suitable for a range of hand washing applications, particularly in public commercial areas that experience high traffic and therefore high usage, meaning conservation of water is of paramount importance. The 6-star WELS rating ensures hygienic bathroom environments for users, delivered economically and in an environmentally sensitive fashion.

The robust construction is complemented with an array of features ensuring consistent performance. The ability to self-range to its environment, the hygienic self-flush performed every 24 hours, the capability for multiple tap installations from one power source, coupled with sleek design are just some of what sets the *AutoAqua* S38 Hob Angle - Std Mains Power Sensor Tap apart from other similar models in the market..