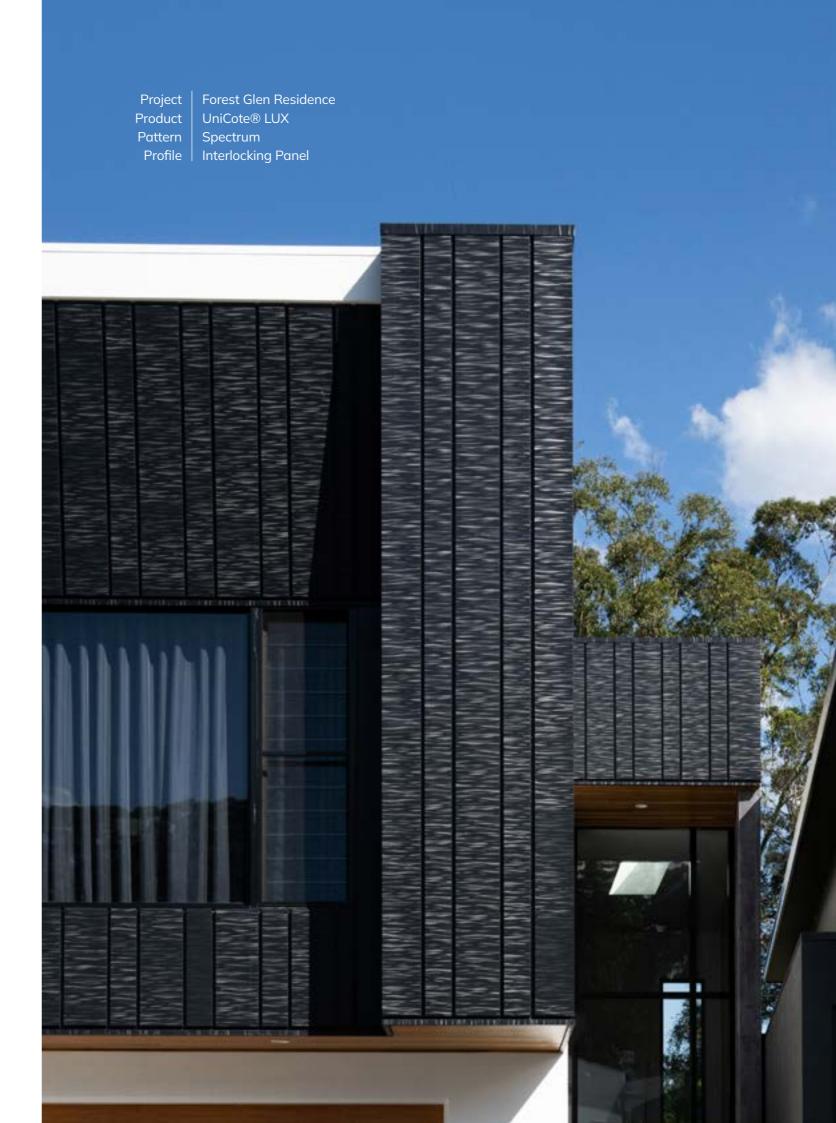

#### Spectrum

Texture serves architecture by expressing material traits and enhancing light for captivating designs. Spectrum's abstract pattern and reflective lines create rich design dimensions.