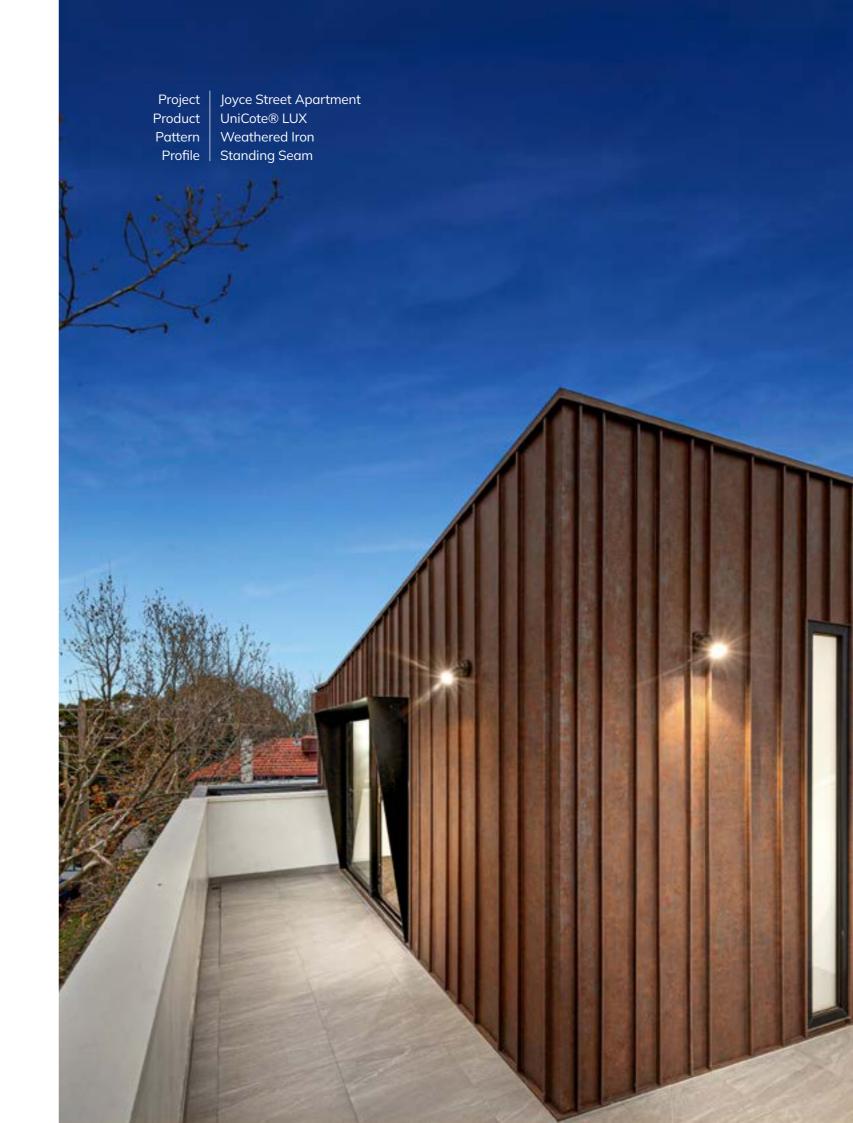

## Weathered Iron

Weathered Iron showcases the early onset of rusted steel. The contrasting colours of rust and steel offer a great depth of texture and design flexibility for a modern rustic look.