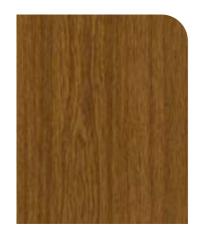

#### Ashwood

Ashwood reflects a mild tone wood pattern with detailed graining. The linear grains and dark inserts provide depth and tone to perfectly capture the natural beauty and warmth offered by wood.