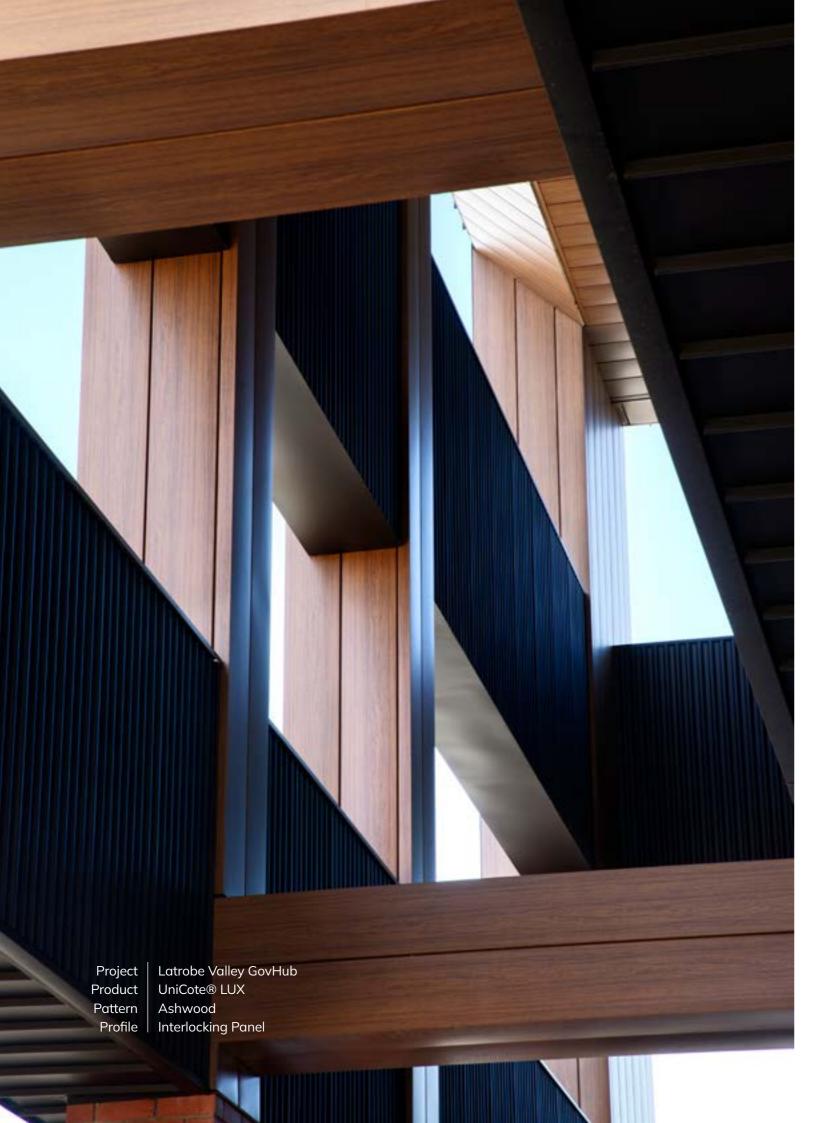

UniCote® LUX Product Ashwood Interlocking Panel Profile

Latrobe Valley GovHub

unicote.com.au

#### Ashwood

Ashwood reflects a mild tone wood pattern with detailed graining. The linear grains and dark inserts provide depth and tone to perfectly capture the natural beauty and warmth offered by wood.