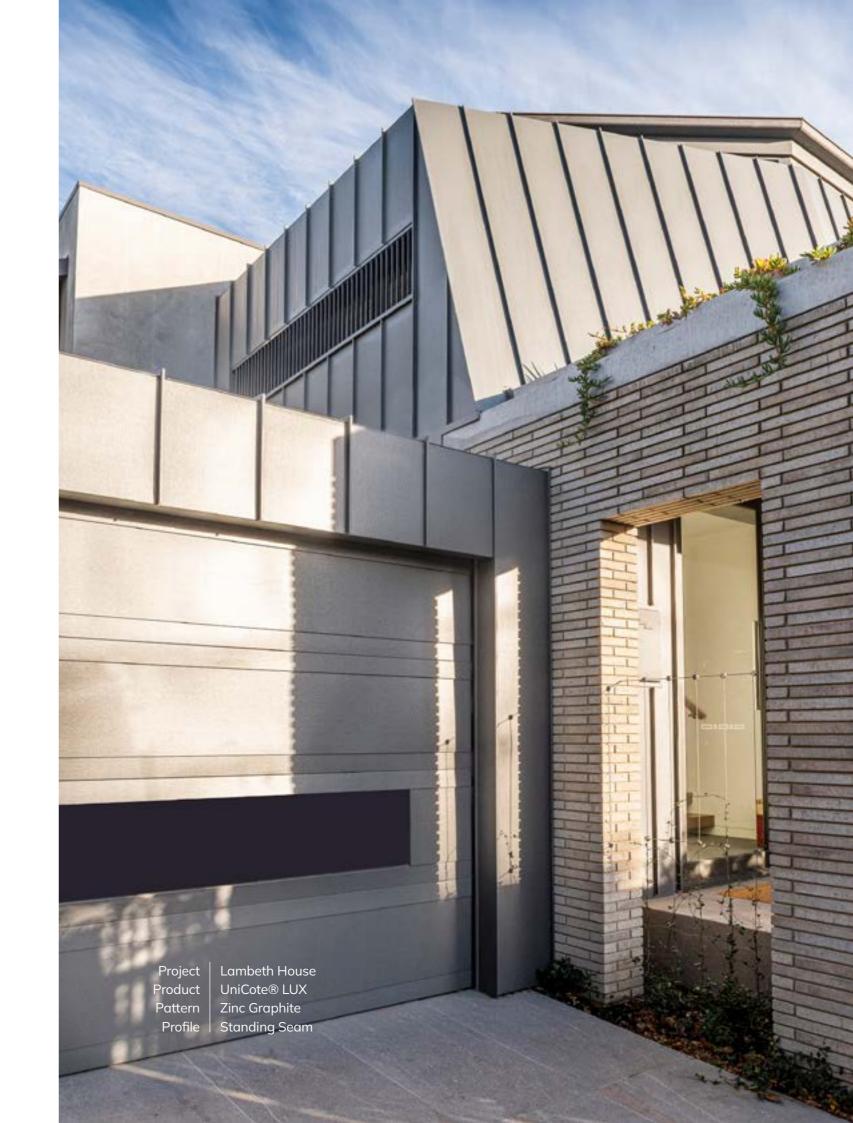

## Zinc Graphite

Zinc Graphite resembles a naturally aged patina showcasing a striking fusion of dark graphite tones evoking a sense of depth and richness. Hairline grains capture and reflect light, exuding a contemporary elegance that seamlessly complements modern architectural designs.