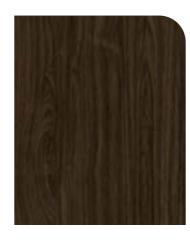

# Wenge

Wenge portrays the same aesthetic qualities of African Blackwood. The fine dark grains with narrow chocolate brown streaks, provide a rich finish synonymous with classical renaissance.

Pattern

Project | Prince Street Residence Product UniCote® LUX Maple Profile Interlocking Panel