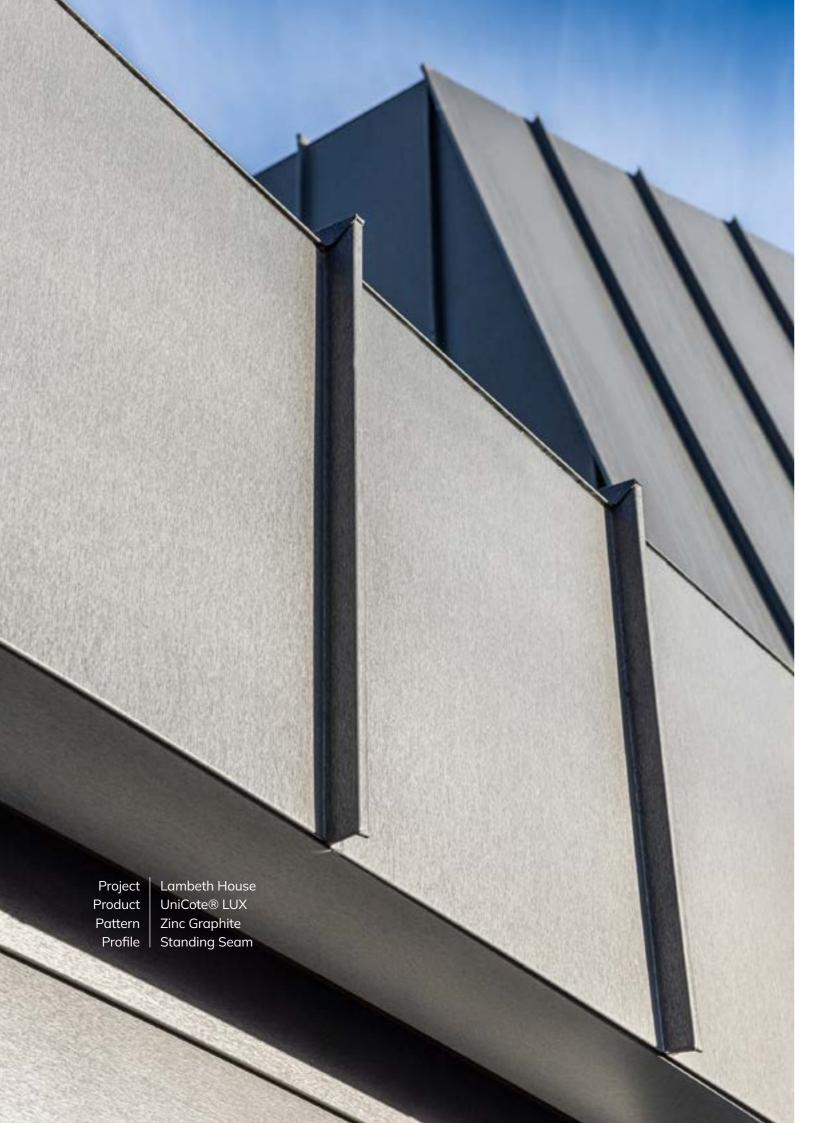

## Zinc Graphite

Zinc Graphite resembles a naturally aged patina showcasing a striking fusion of dark graphite tones evoking a sense of depth and richness. Hairline grains capture and reflect light, exuding a contemporary elegance that seamlessly complements modern architectural designs.