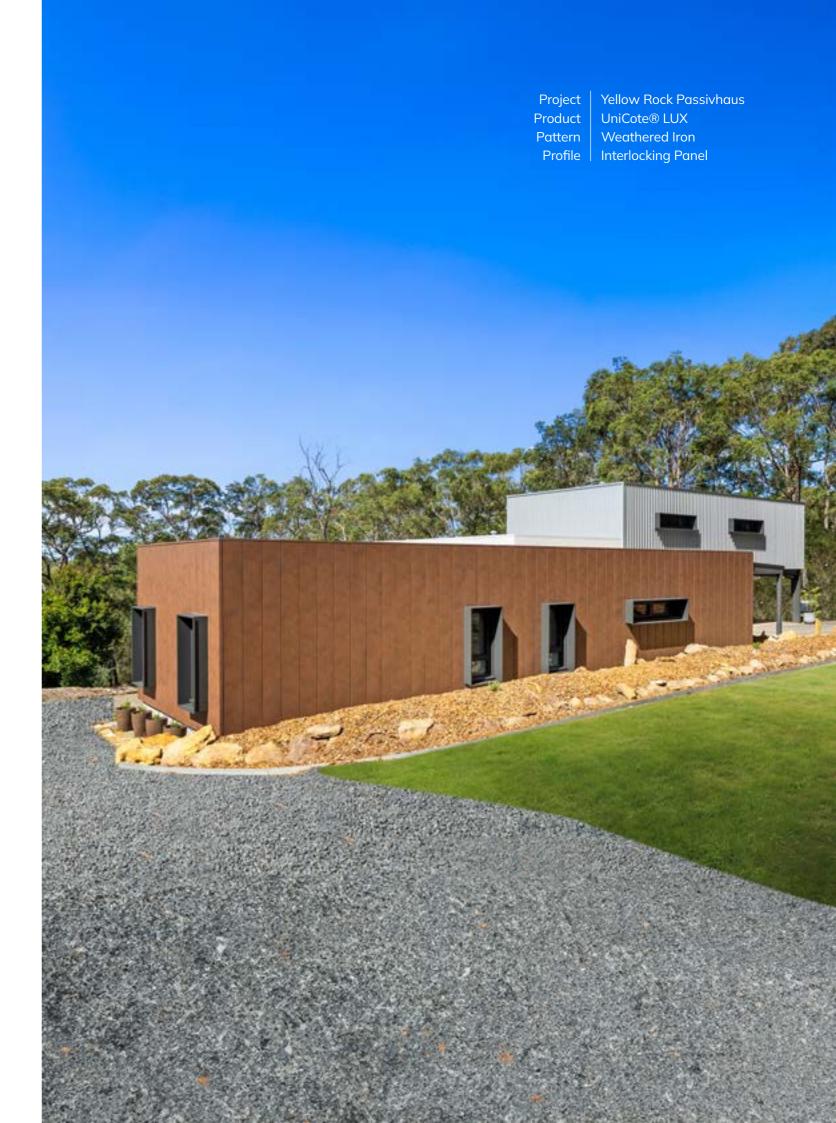

# Award winning specification

This remarkable home is the winner of the 2023 HIA Australian GreenSmart Home of the Year Award and 2023 HIA Australian GreenSmart Custom Built Home. The design is an exceptional energy-efficient house that is fully accessible, multi generational in design and built to BAL-40 rating.

#### Specification:

UniCote® LUX, Weathered Iron, Interlocking Panel