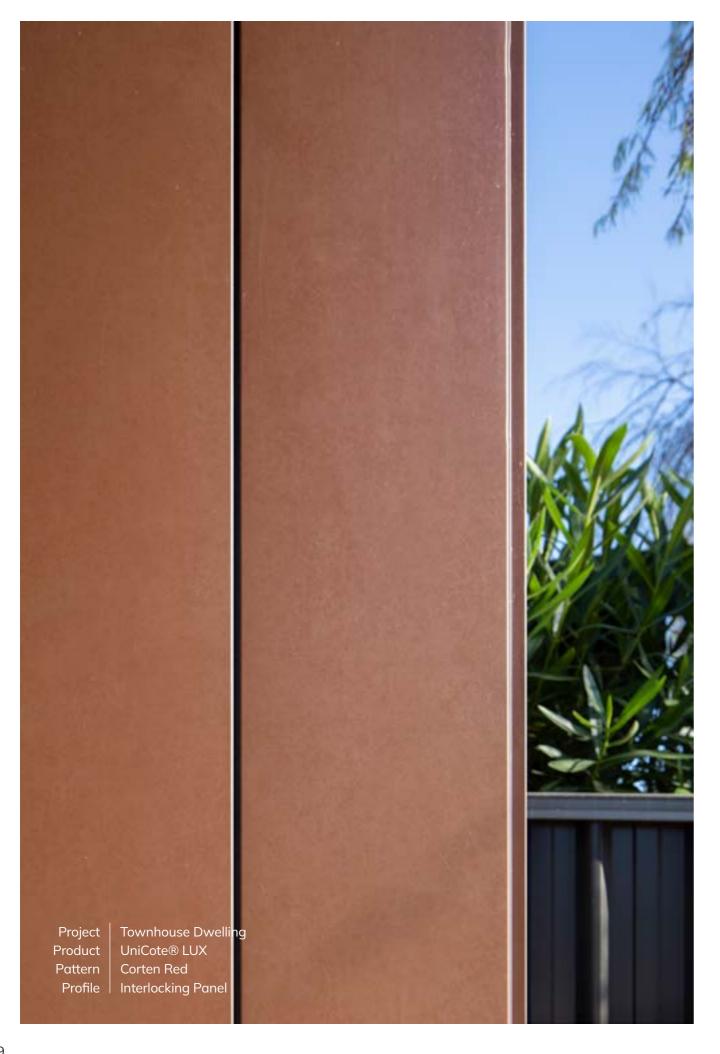

# **Corten Red**

Corten Red depicts the appearance of naturally rusted steel. The rich and rugged red rust design offers a great depth of texture and architectural flexibility for a modern, aesthetically pleasing, industrial look.