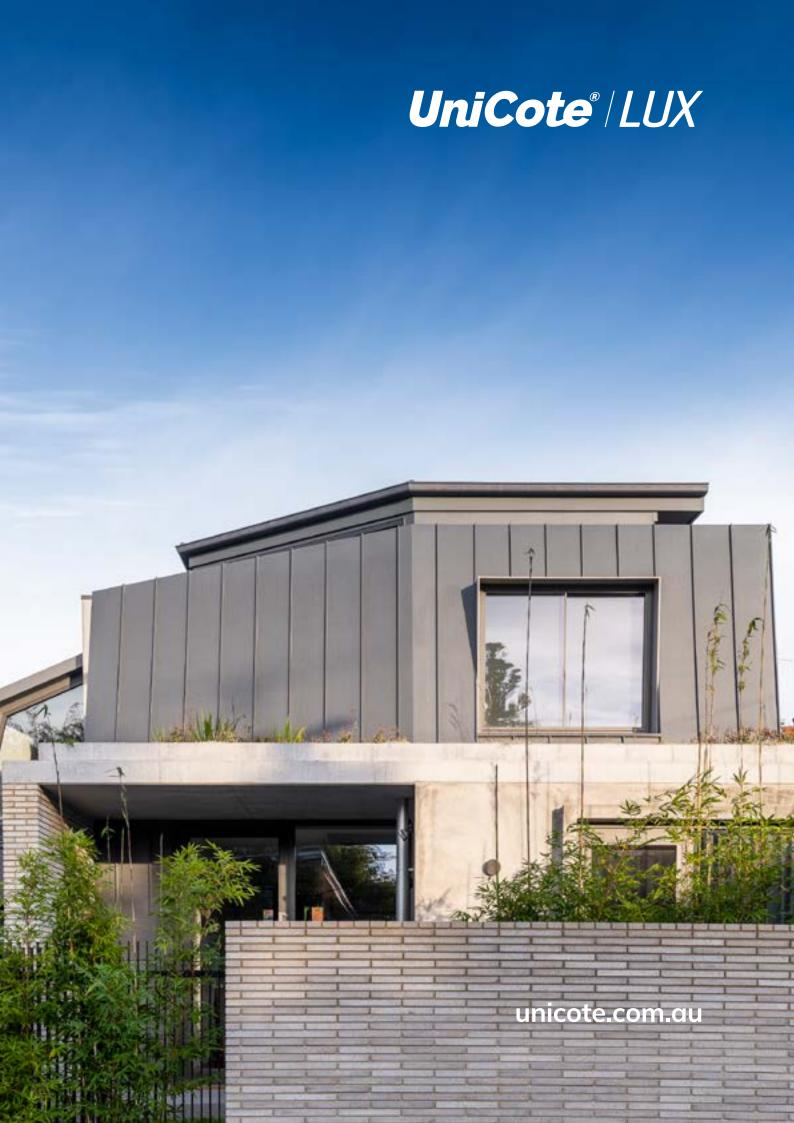

# Redefining building design by combining the beauty of natural finishes with the strength of steel

UniCote® LUX is more than just a premium pre-painted steel product – it is a catalyst for architectural innovation. It is designed to suit Australian high-end architecture. Combining the world's best coil coating technology with rigorous testing in the harsh Australian environment, it ensures not only superior performance, but also a long lasting stunning patterned and textured finish.