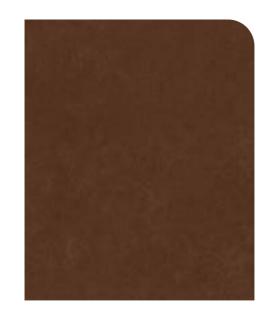

# Wenge

Wenge portrays the same aesthetic qualities of African Blackwood. The fine dark grains with narrow chocolate brown streaks, provide a rich finish synonymous with classical renaissance.

Pattern

Project | Prince Street Residence Product UniCote® LUX Maple Profile Interlocking Panel