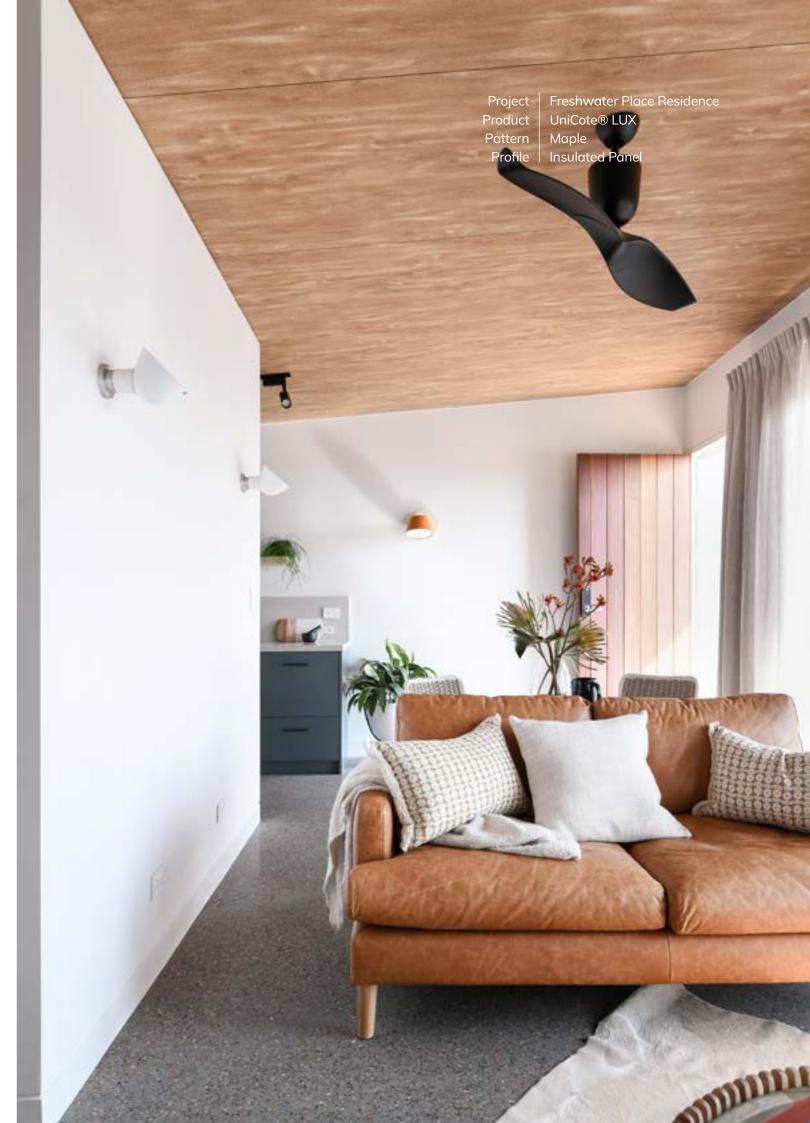

## Maple

The honey, golden hues of Maple provide a welcoming tone. Maple's warmth adds a pop of personality to designs, drawing attention to its natural grain.