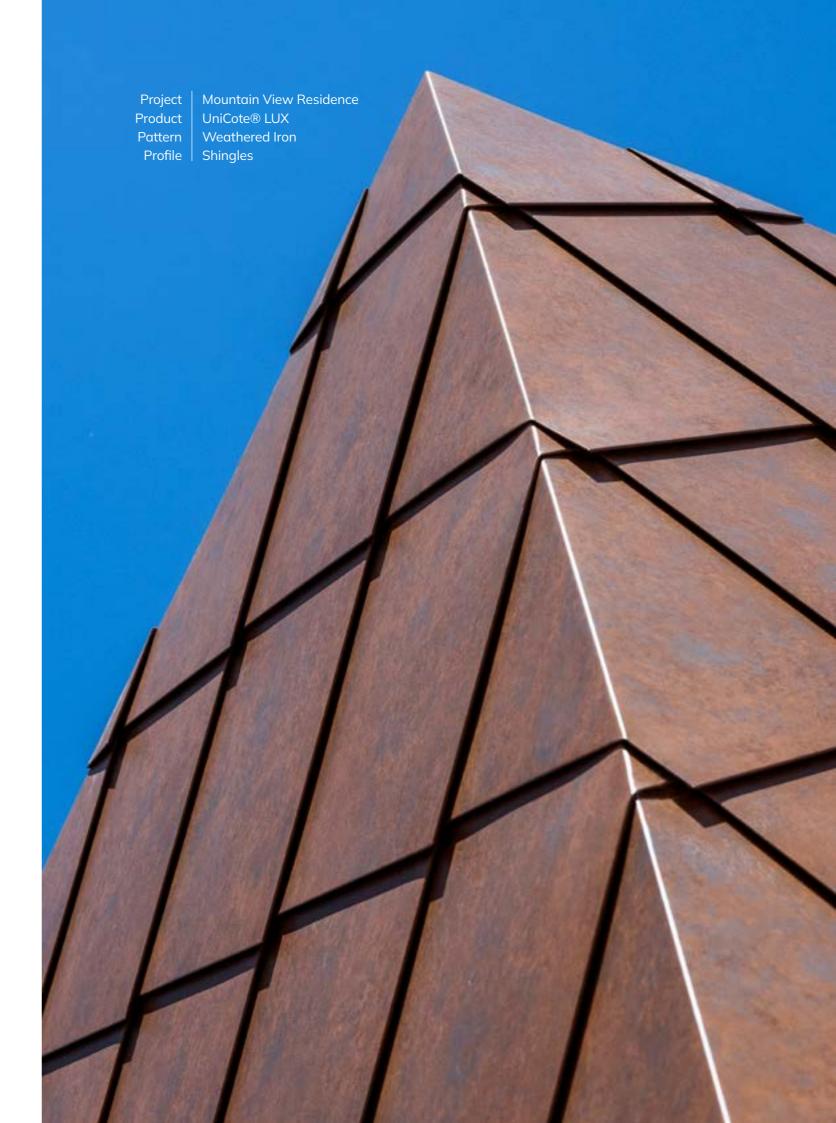

## Weathered Iron

Weathered Iron showcases the early onset of rusted steel. The contrasting colours of rust and steel offer a great depth of texture and design flexibility for a modern rustic look.