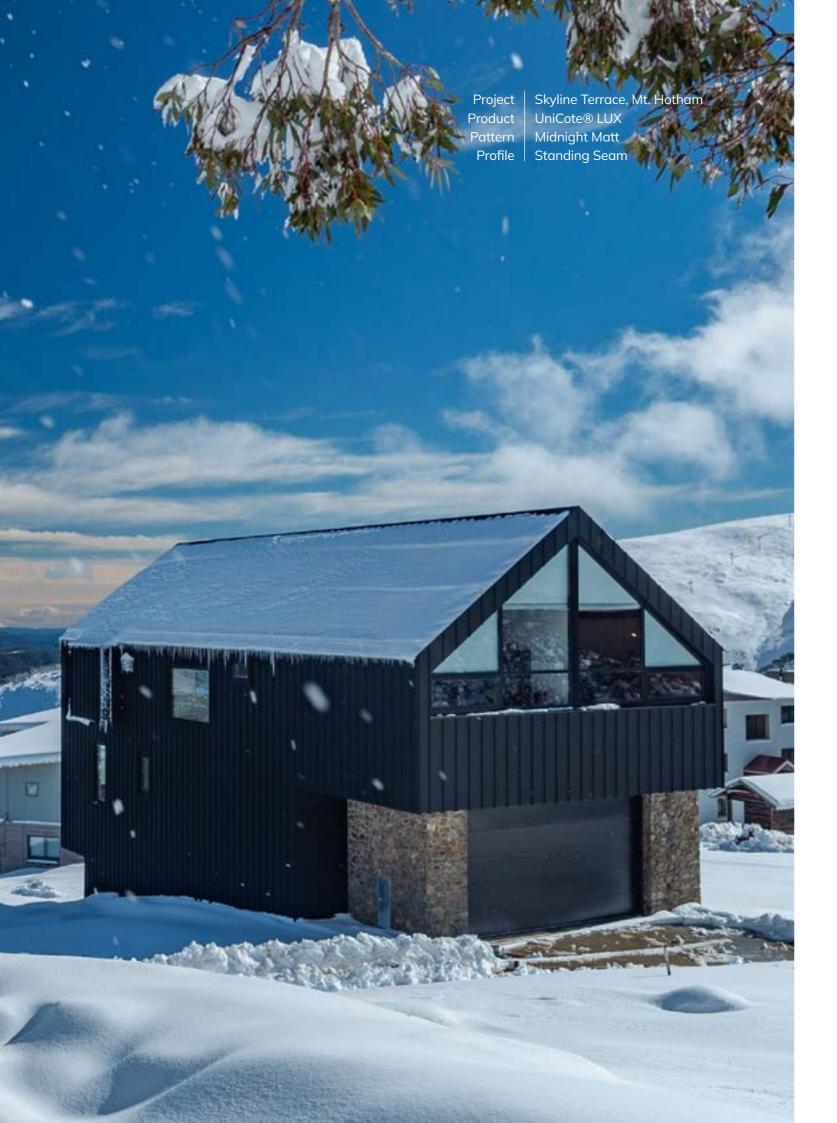

# Midnight Matt & Metal Stone

# Midnight Matt\*

Midnight Matt embodies elegance and sophistication. As the darkest matt black available in the Australian market, Midnight Matt makes a bold statement, exuding a sense of mystery and timeless allure. It offers a deep, velvety black hue with a sleek matt finish, making it a perfect choice for creating striking contrasts and contemporary aesthetics.