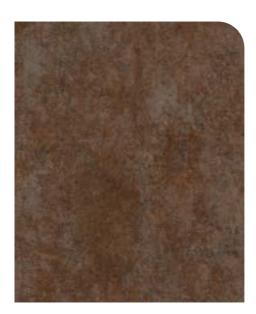

# **Corten Red**

Corten Red depicts the appearance of naturally rusted steel. The rich and rugged red rust design offers a great depth of texture and architectural flexibility for a modern, aesthetically pleasing, industrial look.