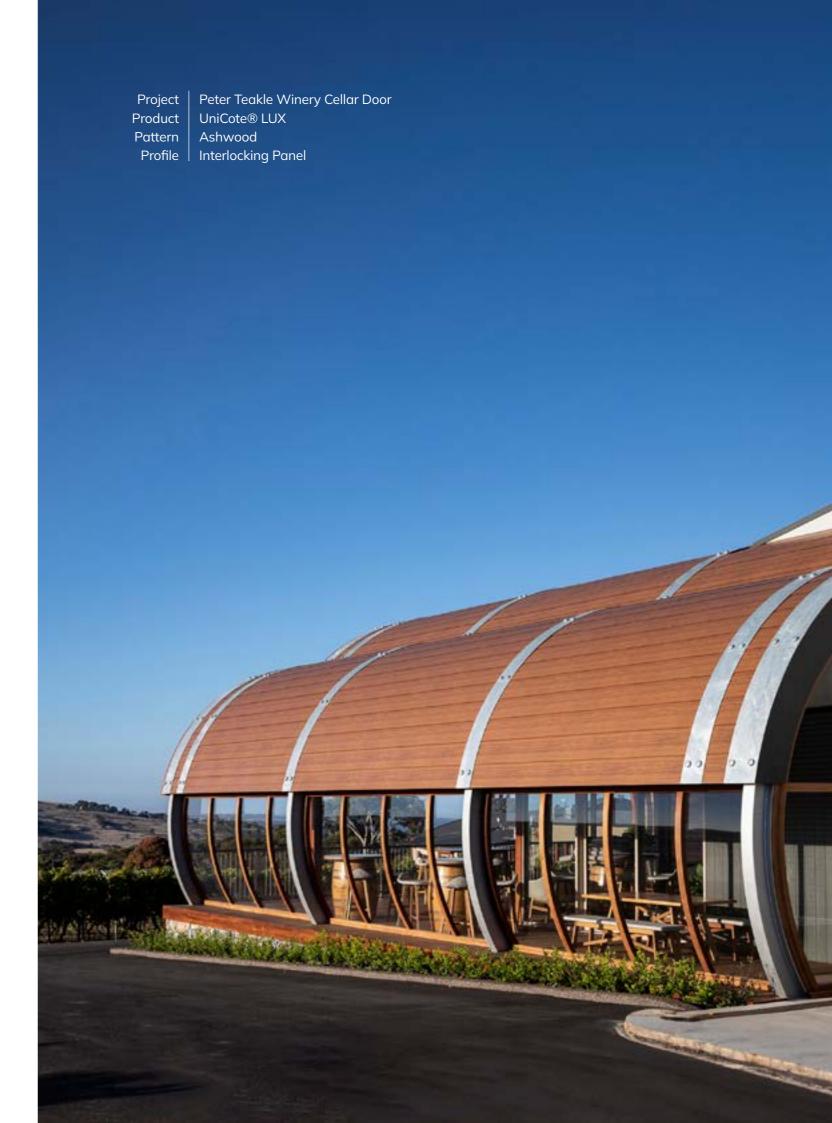

UniCote® LUX Product Ashwood Interlocking Panel Profile

Latrobe Valley GovHub

unicote.com.au

#### Ashwood

Ashwood reflects a mild tone wood pattern with detailed graining. The linear grains and dark inserts provide depth and tone to perfectly capture the natural beauty and warmth offered by wood.