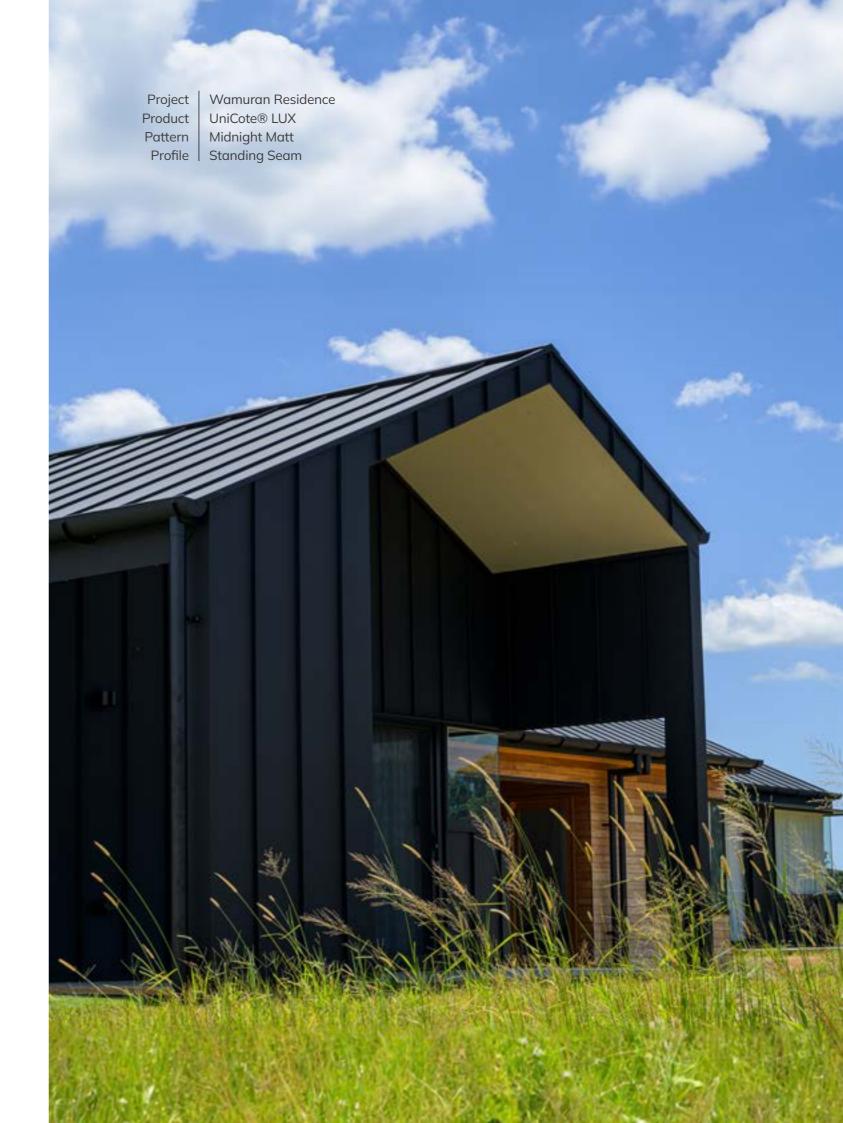

## Weathered Iron

Weathered Iron showcases the early onset of rusted steel. The contrasting colours of rust and steel offer a great depth of texture and design flexibility for a modern rustic look.

<sup>\*</sup>Midnight Matt utilises an MVP paint. All other UniCote® LUX finishes utilise a PVDF paint.

Project | Brimbank Aquatic and Wellness Centre
Product | UniCote® LUX
Pattern | Weathered Iron
Profile | Insulated Panel