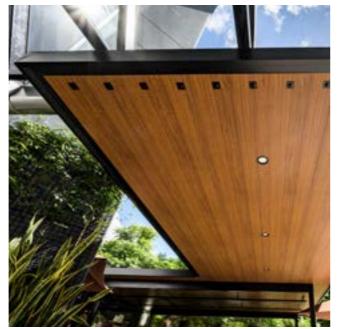

#### Ashwood

Ashwood reflects a mild tone wood pattern with detailed graining. The linear grains and dark inserts provide depth and tone to perfectly capture the natural beauty and warmth offered by wood.

# **Applications**

The remarkable versatility of UniCote® LUX allows it to be effortlessly roll formed into numerous profiles, ideal for roofing, cladding, garage doors, and insulated panels. This flexibility unleashes a realm of design possibilities.