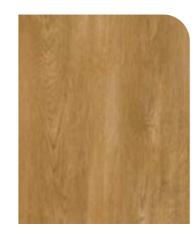

## Maple

The honey, golden hues of Maple provide a welcoming tone. Maple's warmth adds a pop of personality to designs, drawing attention to its natural grain.