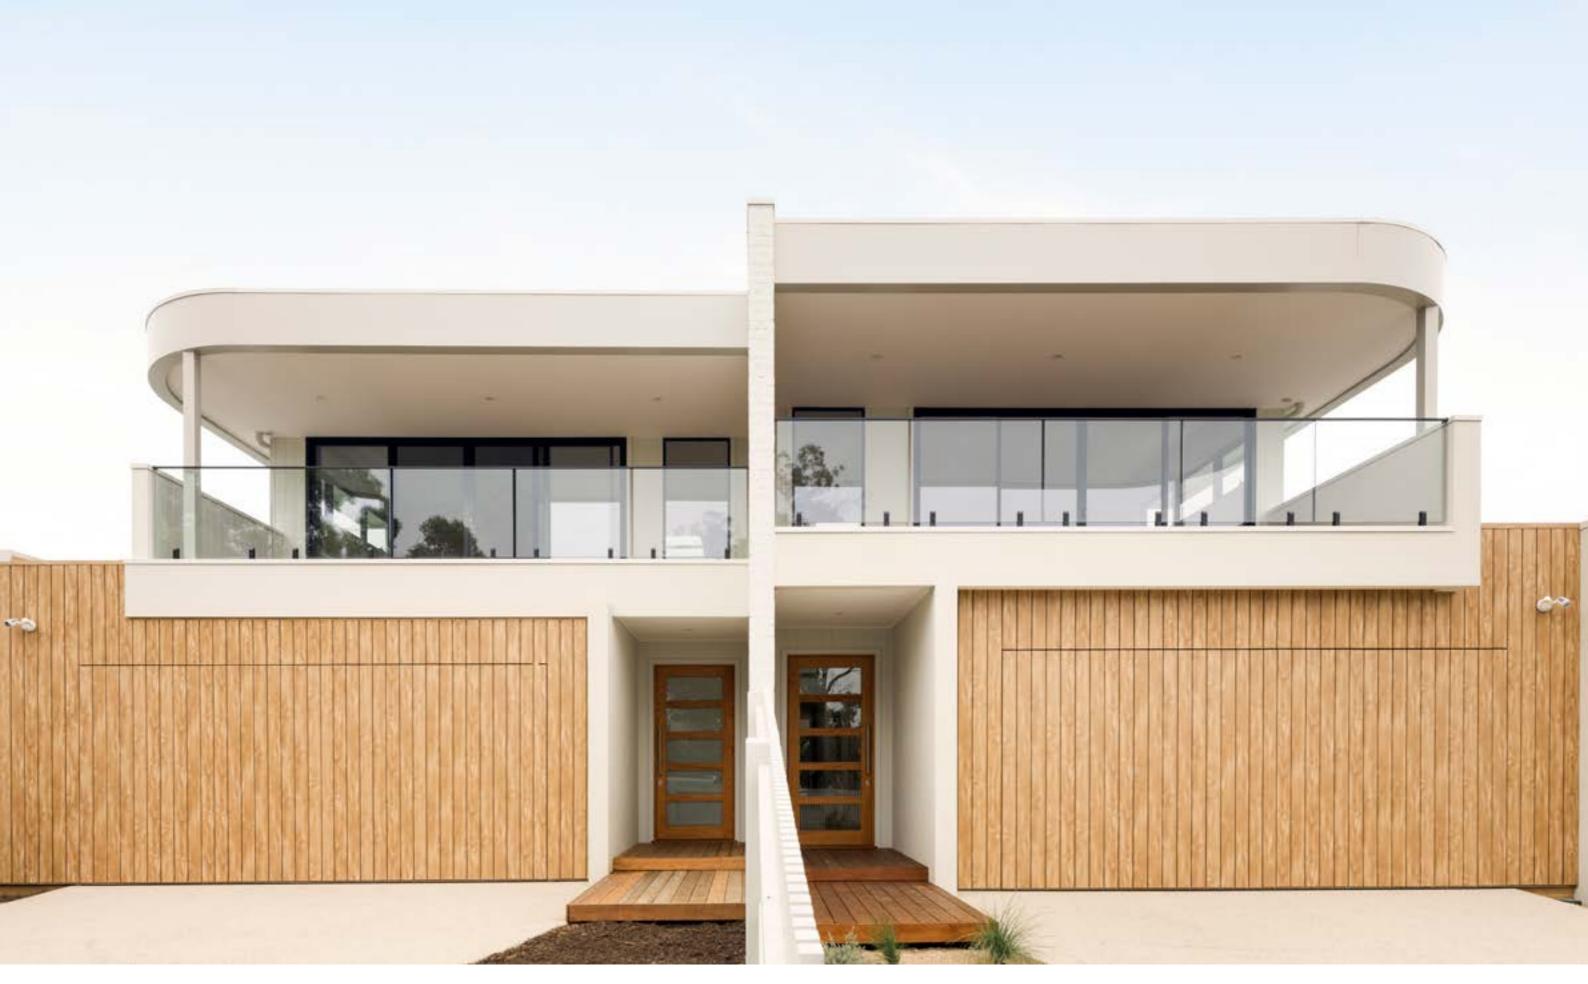

# Award winning specification

This remarkable home is the winner of the 2023 HIA Australian GreenSmart Home of the Year Award and 2023 HIA Australian GreenSmart Custom Built Home. The design is an exceptional energy-efficient house that is fully accessible, multi generational in design and built to BAL-40 rating.

#### Specification:

UniCote® LUX, Weathered Iron, Interlocking Panel