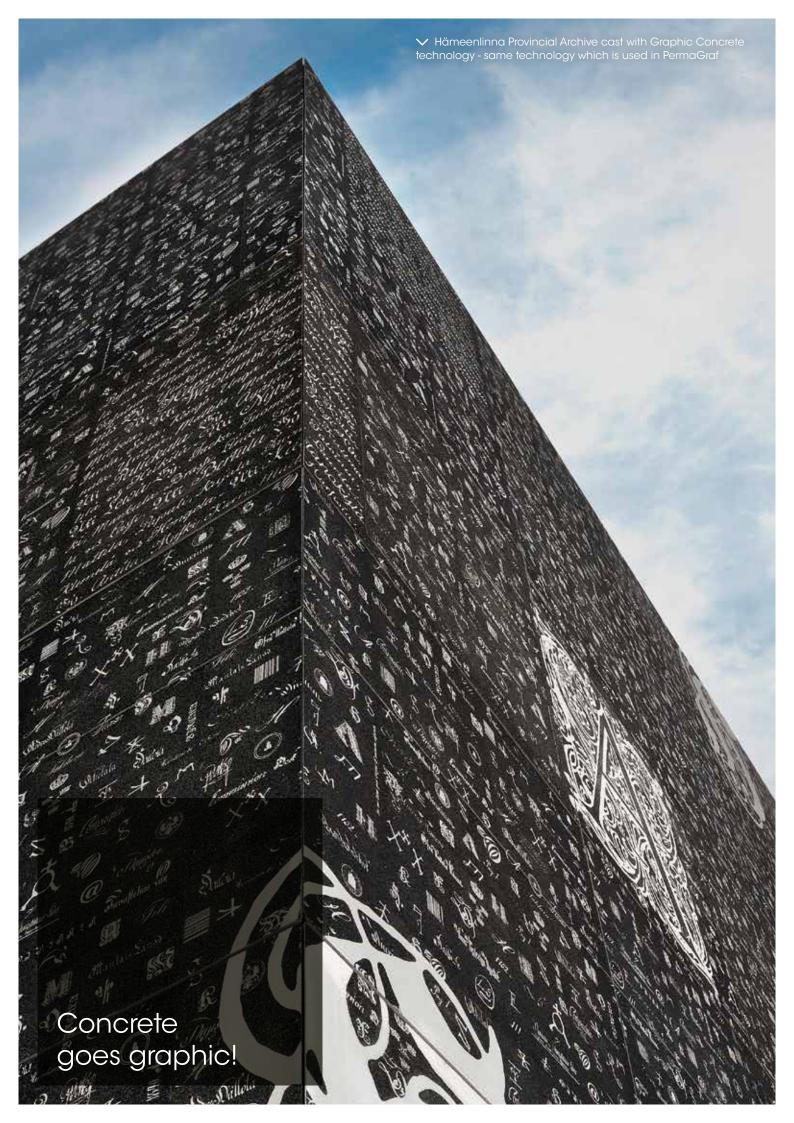

# If you can photograph it, the PermaGraf range creates it in concrete.

The PermaGraf range uses a patented Finnish technology called Graphic Concrete to instil photo realistic images into the panels surface, creating colour impressions using 256 shades of grey.

Bring your project to life incorporating anything from a human face, dramatic landscape, creative pattern, to shapes or lettering.

Enabling true creativity, the PermaGraf range's flexibility raises the bar in architectural design creating unimaginably exciting facades with the unmatched durability of structural concrete construction.