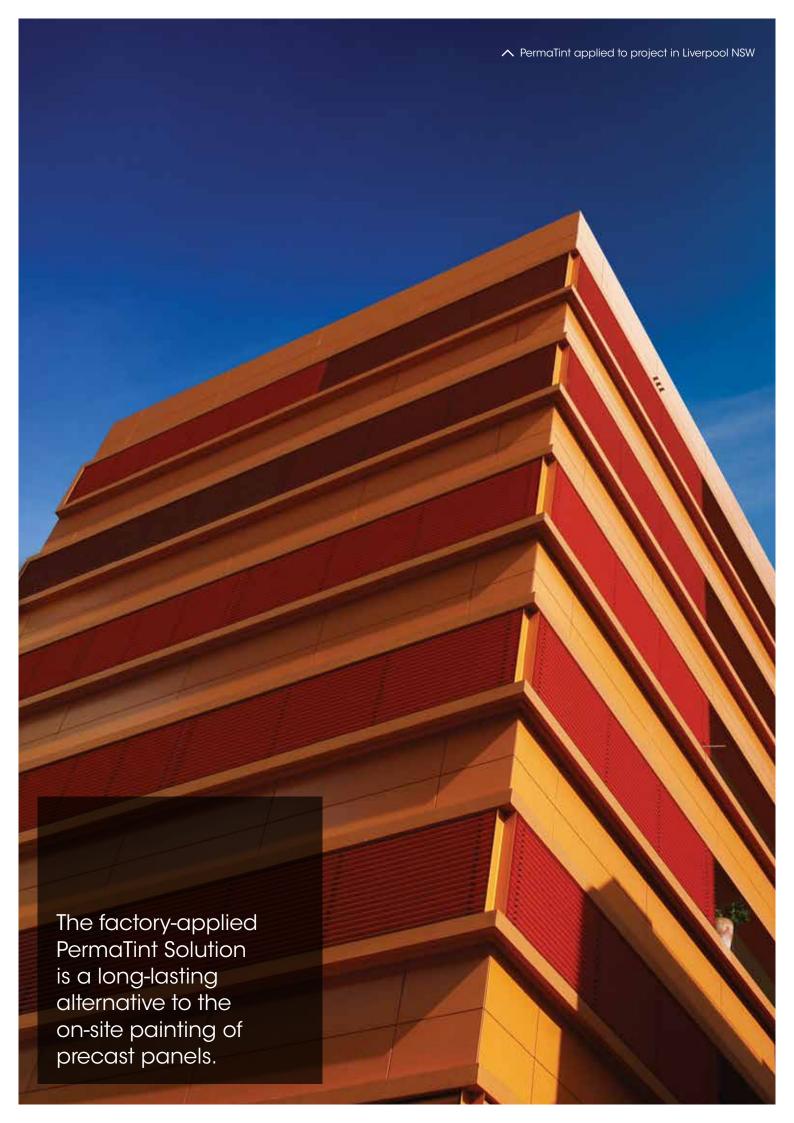

# PermaTint

Colour options are endless, and finishes, from metallic, translucent, to natural stone can be achieved with ease and in a vast array of choices.

PermaTint is a colouring solution, but not as you know it.

Discover colouring that goes beyond paint and actually binds with the concrete panel to which its applied, creating a long lasting, deep finish which will never peel and is UV, mould, mildew and weather resistant.

From substrate to surface PermaTint embeds itself in the panel for a finish with unmatched longevity, resistant to fading, and cracking.

Austral Precast is so confident in the longevity of the finish we offer an industry leading 25 year colour guarantee.