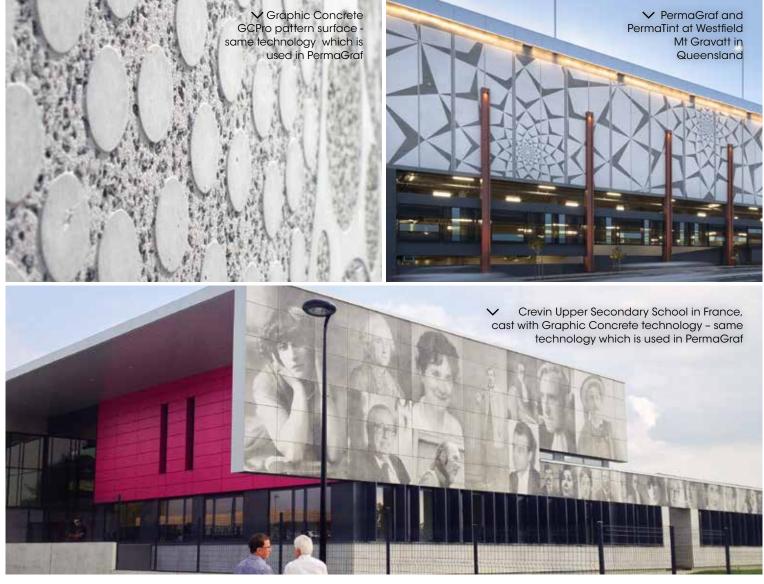

# If you can photograph it, the PermaGraf range creates it in concrete.

The PermaGraf range uses a patented Finnish technology called Graphic Concrete to instil photo realistic images into the panels surface, creating colour impressions using 256 shades of grey.

Bring your project to life incorporating anything from a human face, dramatic landscape, creative pattern, to shapes or lettering.

Enabling true creativity, the PermaGraf range's flexibility raises the bar in architectural design creating unimaginably exciting facades with the unmatched durability of structural concrete construction.