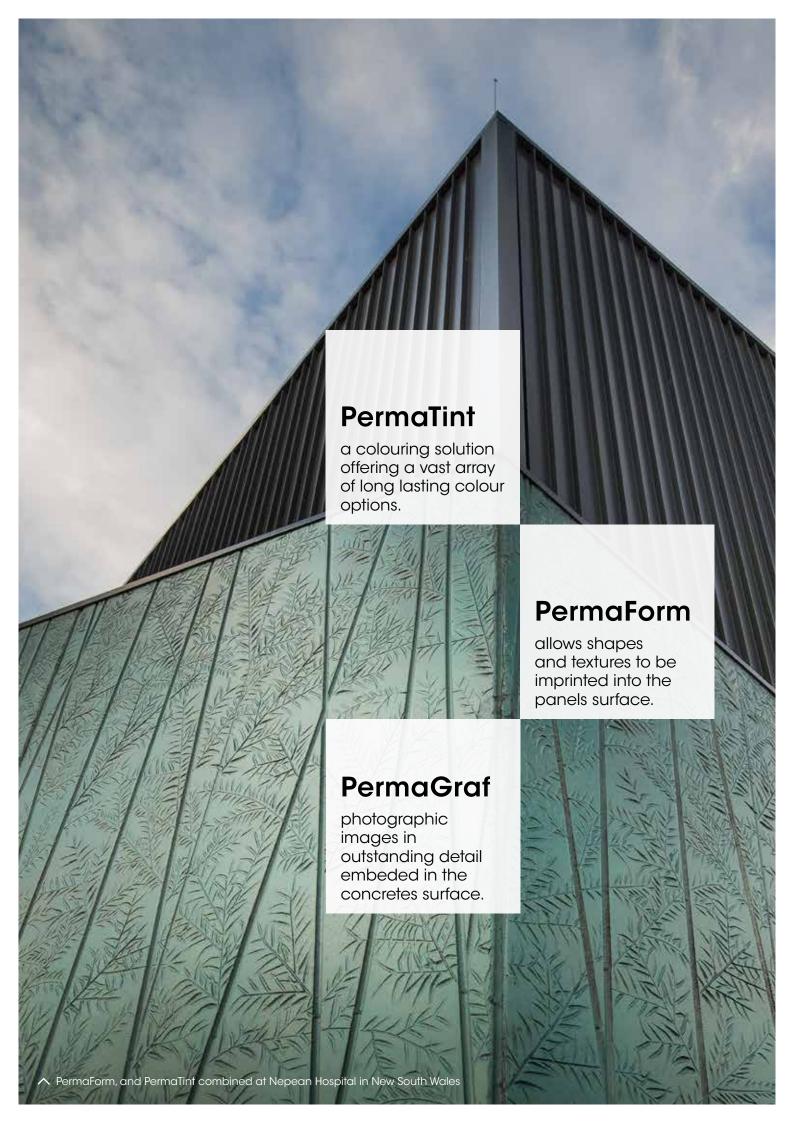

# PermaTint

Colour options are endless, and finishes, from metallic, translucent, to natural stone can be achieved with ease and in a vast array of choices.

PermaTint is a colouring solution, but not as you know it.

Discover colouring that goes beyond paint and actually binds with the concrete panel to which its applied, creating a long lasting, deep finish which will never peel and is UV, mould, mildew and weather resistant.

From substrate to surface PermaTint embeds itself in the panel for a finish with unmatched longevity, resistant to fading, and cracking.

Austral Precast is so confident in the longevity of the finish we offer an industry leading 25 year colour guarantee.

# PermaForm

Three dimensional designs brought to life. Shapes, artistic designs, and intricate details are formed in concrete, and designed to last a lifetime.

The PermaForm process takes liquid concrete and moulds it into limitless creations with patterns and finishes mimicing anything from timber grain, hewn stone to any number of imaginative designs with unprecedented definition.

# If you can photograph it, the PermaGraf range creates it in concrete.

The PermaGraf range uses a patented Finnish technology called Graphic Concrete to instil photo realistic images into the panels surface, creating colour impressions using 256 shades of grey.