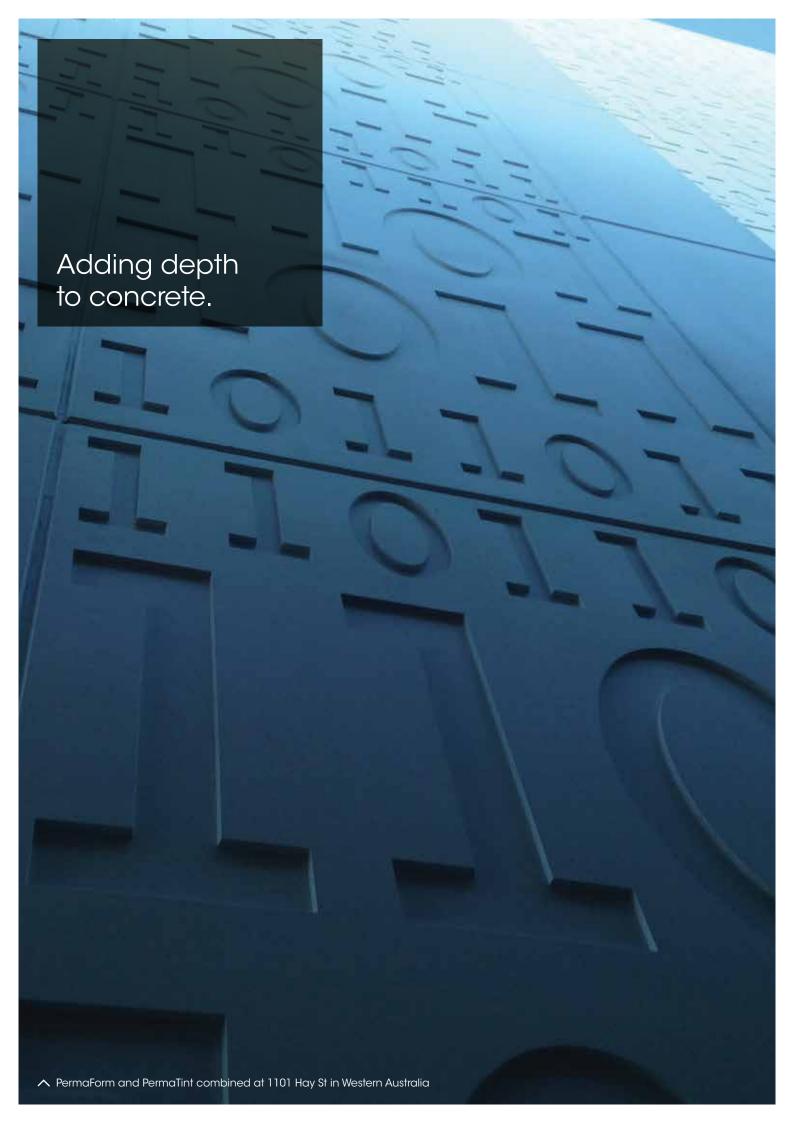

# PermaForm

Three dimensional designs brought to life. Shapes, artistic designs, and intricate details are formed in concrete, and designed to last a lifetime.

The PermaForm process takes liquid concrete and moulds it into limitless creations with patterns and finishes mimicing anything from timber grain, hewn stone to any number of imaginative designs with unprecedented definition.