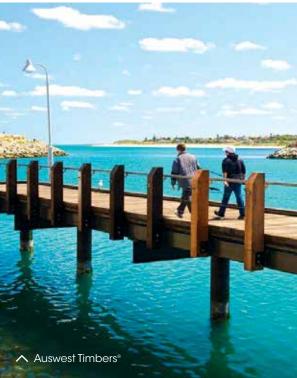

### **auswesttimbers**

From production facilities in Western Australia, Victoria and the ACT, Auswest Timbers® manufactures a diverse range of timber products. Jarrah, karri and chestnut timbers are processed into a range of decorative, seasoned products for furniture and joinery, flooring, decking, staircase components, veneers and fence screening. Green structural timbers are also processed for mine, wharf and rail track construction, as well as for floor joists, roofing timbers and roof tile battens