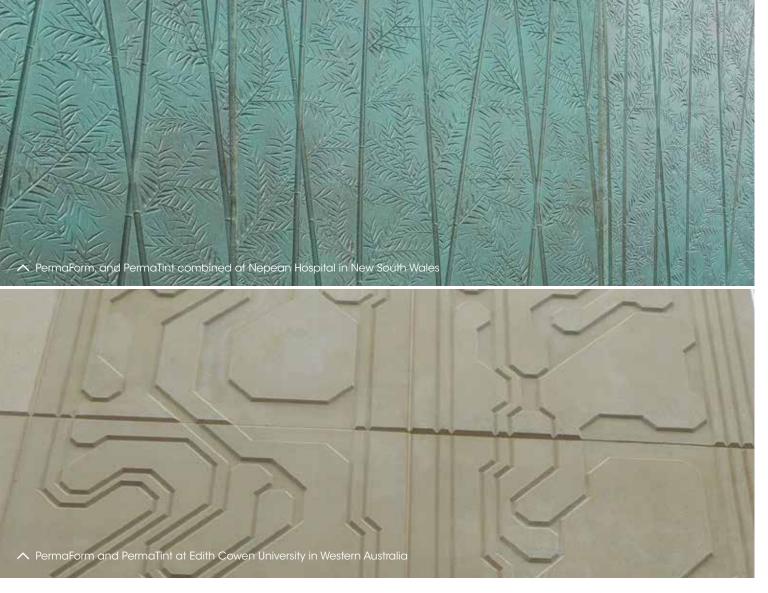

# PermaForm

Three dimensional designs brought to life. Shapes, artistic designs, and intricate details are formed in concrete, and designed to last a lifetime.

The PermaForm process takes liquid concrete and moulds it into limitless creations with patterns and finishes mimicing anything from timber grain, hewn stone to any number of imaginative designs with unprecedented definition.

# PermaTint

Colour options are endless, and finishes, from metallic, translucent, to natural stone can be achieved with ease and in a vast array of choices.

PermaTint is a colouring solution, but not as you know it.

Discover colouring that goes beyond paint and actually binds with the concrete panel to which its applied, creating a long lasting, deep finish which will never peel and is UV, mould, mildew and weather resistant.