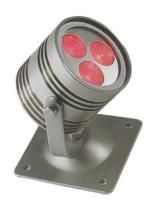

## **3W - 9W BASE MOUNT GARDEN LIGHTS**

These high output 3W-9W base mount fittings are high impact tempered glass front and patented cable water proofing design eliminates water or moisture intrusion, making this fitting very robust and can be installed in harsh environments. Ideal for use in any indoor, outdoor or submersible application.

| Product<br>Code | Voltage<br>(V) | Wattage<br>(W) | IP<br>Rating | Lumen<br>(Lm) | Beam<br>Angle | LED Chip<br>Type | Material<br>Type | LED<br>Qty |
|-----------------|----------------|----------------|--------------|---------------|---------------|------------------|------------------|------------|
| SSM13           | 12/24V DC      | 3W             | IP68         | 300           | 15/30/45      | CREE             | 316 Stainless    | 3          |
| SSM19           | 12/24V DC      | 9W             | IP68         | RGB only      | 15/30/45      | CREE             | 316 Stainless    | 3          |
| SSM16           | 12/24V DC      | 6W             | IP68         | 560           | 15/30/45      | CREE             | 316 Stainless    | 6          |