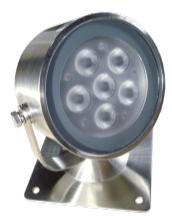

## **3W - 9W BASE MOUNT GARDEN LIGHTS**

These high output 3W-9W base mount fittings are high impact tempered glass front and patented cable water proofing design eliminates water or moisture intrusion, making this fitting very robust and can be installed in harsh environments. Ideal for use in any indoor, outdoor or submersible application.

| Product<br>Code | Voltage<br>(V) | Wattage<br>(W) | IP<br>Rating | Lumen<br>(Lm) | Beam<br>Angle | LED Chip<br>Type | Material<br>Type | LED<br>Qty |
|-----------------|----------------|----------------|--------------|---------------|---------------|------------------|------------------|------------|
| SSM13           | 12/24V DC      | 3W             | IP68         | 300           | 15/30/45      | CREE             | 316 Stainless    | 3          |
| SSM19           | 12/24V DC      | 9W             | IP68         | RGB only      | 15/30/45      | CREE             | 316 Stainless    | 3          |
| SSM16           | 12/24V DC      | 6W             | IP68         | 560           | 15/30/45      | CREE             | 316 Stainless    | 6          |