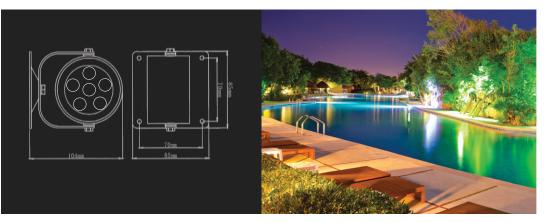

## **3W - 9W BASE MOUNT GARDEN LIGHTS**

These high output 3W-9W base mount fittings are high impact tempered glass front and patented cable water proofing design eliminates water or moisture intrusion, making this fitting very robust and can be installed in harsh environments. Ideal for use in any indoor, outdoor or submersible application.

| Product<br>Code | Voltage<br>(V) | Wattage<br>(W) | IP<br>Rating | Lumen<br>(Lm) | Beam<br>Angle | LED Chip<br>Type | Material<br>Type | LED<br>Qty |
|-----------------|----------------|----------------|--------------|---------------|---------------|------------------|------------------|------------|
| SSM13           | 12/24V DC      | 3W             | IP68         | 300           | 15/30/45      | CREE             | 316 Stainless    | 3          |
| SSM19           | 12/24V DC      | 9W             | IP68         | RGB only      | 15/30/45      | CREE             | 316 Stainless    | 3          |
| SSM16           | 12/24V DC      | 6W             | IP68         | 560           | 15/30/45      | CREE             | 316 Stainless    | 6          |