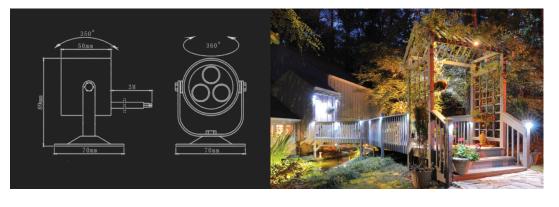

## **3W - 9W BASE MOUNT GARDEN LIGHTS**

These high output 3W-9W base mount fittings are high impact tempered glass front and patented cable water proofing design eliminates water or moisture intrusion, making this fitting very robust and can be installed in harsh environments. Ideal for use in any indoor, outdoor or submersible application.

| Product<br>Code | Voltage<br>(V) | Wattage<br>(W) | IP<br>Rating | Lumen<br>(Lm) | Beam<br>Angle | LED Chip<br>Type | Material<br>Type | LED<br>Qty |
|-----------------|----------------|----------------|--------------|---------------|---------------|------------------|------------------|------------|
| SSM13           | 12/24V DC      | 3W             | IP68         | 300           | 15/30/45      | CREE             | 316 Stainless    | 3          |
| SSM19           | 12/24V DC      | 9W             | IP68         | RGB only      | 15/30/45      | CREE             | 316 Stainless    | 3          |
| SSM16           | 12/24V DC      | 6W             | IP68         | 560           | 15/30/45      | CREE             | 316 Stainless    | 6          |