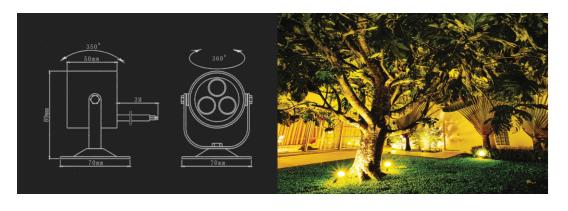

## **3W - 9W BASE MOUNT GARDEN LIGHTS**

These high output 3W-9W base mount fittings are high impact tempered glass front and patented cable water proofing design eliminates water or moisture intrusion, making this fitting very robust and can be installed in harsh environments. Ideal for use in any indoor, outdoor or submersible application.

| Product<br>Code | Voltage<br>(V) | Wattage<br>(W) | IP<br>Rating | Lumen<br>(Lm) | Beam<br>Angle | LED Chip<br>Type | Material<br>Type | LED<br>Qty |
|-----------------|----------------|----------------|--------------|---------------|---------------|------------------|------------------|------------|
| SSM13           | 12/24V DC      | 3W             | IP68         | 300           | 15/30/45      | CREE             | 316 Stainless    | 3          |
| SSM19           | 12/24V DC      | 9W             | IP68         | RGB only      | 15/30/45      | CREE             | 316 Stainless    | 3          |
| SSM16           | 12/24V DC      | 6W             | IP68         | 560           | 15/30/45      | CREE             | 316 Stainless    | 6          |