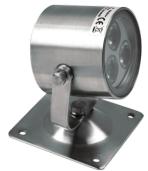

## **3W - 9W BASE MOUNT GARDEN LIGHTS**

These high output 3W-9W base mount fittings are high impact tempered glass front and patented cable water proofing design eliminates water or moisture intrusion, making this fitting very robust and can be installed in harsh environments. Ideal for use in any indoor, outdoor or submersible application.

| Product<br>Code | Voltage<br>(V) | Wattage<br>(W) | IP<br>Rating | Lumen<br>(Lm) | Beam<br>Angle | LED Chip<br>Type | Material<br>Type | LED<br>Qty |
|-----------------|----------------|----------------|--------------|---------------|---------------|------------------|------------------|------------|
| SSM13           | 12/24V DC      | 3W             | IP68         | 300           | 15/30/45      | CREE             | 316 Stainless    | 3          |
| SSM19           | 12/24V DC      | 9W             | IP68         | RGB only      | 15/30/45      | CREE             | 316 Stainless    | 3          |
| SSM16           | 12/24V DC      | 6W             | IP68         | 560           | 15/30/45      | CREE             | 316 Stainless    | 6          |