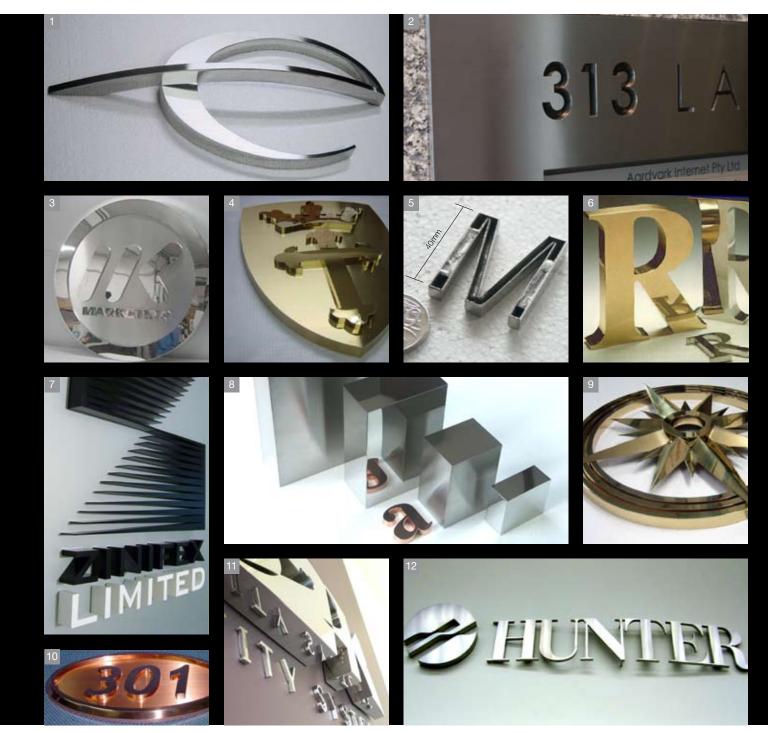

## fabricate3D

Fabricate3D is a unique sign fabrication service available from Sign Industries.

We can create 3 dimensional, prismatic and curved faced designs adding a new dimension to your corporate identity, branding or signage.

Precision welded fabrication is available in a range of materials with superb finishes.

Please call us to discuss design and manufacture options.