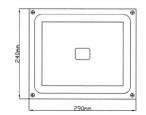

ltraviolet emissions
- 12 month warranty
- Weight 5KG

| Class: | IP   | Colour: |
|--------|------|---------|
| 1      | IP65 | Grey    |

#### Lamp:

1 x50w single chip LED

### Gear:

Integral within housing at rear COMPLIANCES:

SAA approval: SAA120680EA EMC compliant





| LED Characteristics |         |  |
|---------------------|---------|--|
| Luminous Flux       | 3700lm  |  |
| Luminous Efficacy   | 67 lm/w |  |
| Input Power         | 51w     |  |
| Colour temperature  | 6500K   |  |
| CRI                 | 60Ra    |  |
| Power fact or       | 0.96    |  |
| Line current        | .525A   |  |

## **Application:**

Floodlighting and wall washing for Bars, Clubs, Hotels, Stages, Parks, Plaza, Commercial building façade, Domestic backyards, Parking Bays, Security areas, Walkways.





#### **Dimensions:**