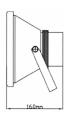

raviolet emissions
- 12 month warranty
- Weight 5KG

| Class: | IP   | Colour: |
|--------|------|---------|
| 1      | IP65 | Grey    |

#### Lamp:

1 x50w single chip LED

### Gear:

Integral within housing at rear COMPLIANCES:

SAA approval: SAA120680EA EMC compliant





| LED Characteristics |         |  |
|---------------------|---------|--|
| Luminous Flux       | 3700lm  |  |
| Luminous Efficacy   | 67 lm/w |  |
| Input Power         | 51w     |  |
| Colour temperature  | 6500K   |  |
| CRI                 | 60Ra    |  |
| Power fact or       | 0.96    |  |
| Line current        | .525A   |  |

## **Application:**

Floodlighting and wall washing for Bars, Clubs, Hotels, Stages, Parks, Plaza, Commercial building façade, Domestic backyards, Parking Bays, Security areas, Walkways.





#### **Dimensions:**