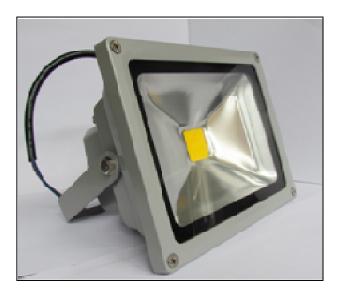

# **LEDFLOOD**

Type/Item No: LEDF50

#### Features:

- Die-cast aluminium alloy body
- Adjustable trunnion mounting bracket
- Stainless steel fixings
- Tempered clear glass(5mm)
- Silicone rubber seals
- Stainless steel cable gland
- Includes 1 x50w LED driver
- 6500K colour t emperature
- 240v direct connection
- Wide Beam Angle 120Deg
- Energy efficient alternative to halogen
- Low operating Temperature
- Less carbon emissions
- 50,000 hours
- No ultraviolet emissions
- 12 month warranty
- Weight 5KG

#### Lamp:

1 x50w single chip LED