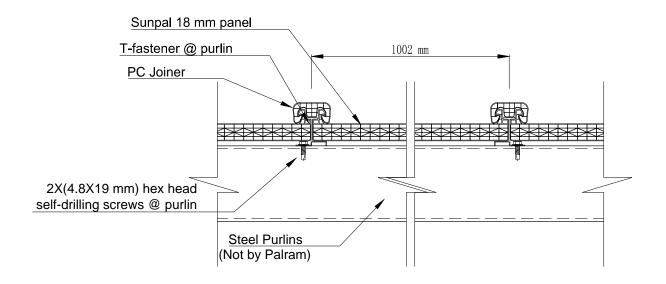

## Sunpal 18mm typical roof installation

Palram Industries (1990) Ltd. Technical Support Department Ramat Yohanan 30035, Israel Tel ► 972-4-8459900 PALRAM
Fax ➤ 972-4-8444012
E-Mail ➤ Palram@palram.com
Website ➤ www.palram.com