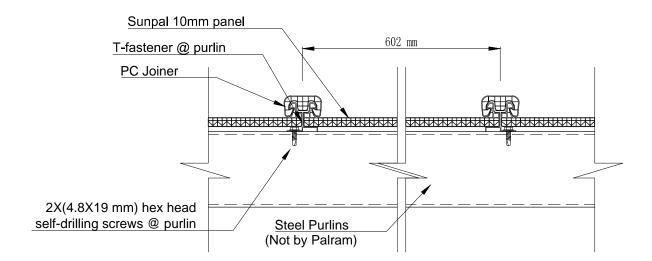

## Sunpal 10mm typical roof installation

1:4

Remark: The detail must to be approved by structural engineer.