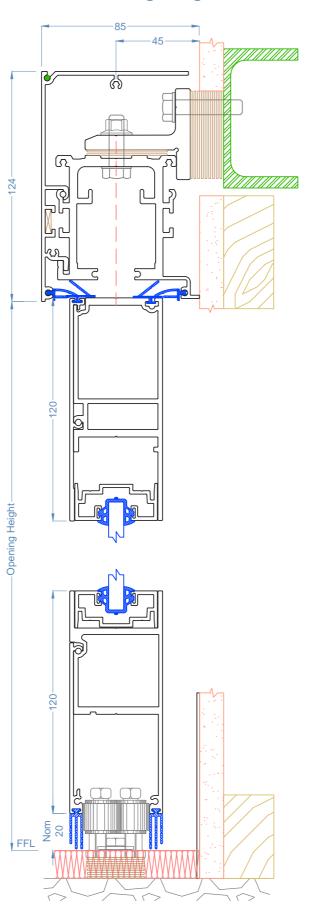

### Large Format Single Face Mount Slider

Notes:

- Section Dimensions
- Track: 65mm Wide •
- Stile Width: 120mm .
- Stile Thickness: 50mm •
- Receiving Jamb 65 +/-10mm •
- Corner Receiving Jamb 90+/-10mm •

#### **Glass Options**

• Glass: 6mm to 10.76mm dependant on Rw requirement

Midrails are used as a manifestation and generally 1 midrail <2400 high and 2 midrails =>2400 high

Section Through Single Track

#### **Single Face Mount Slider - Plan View**