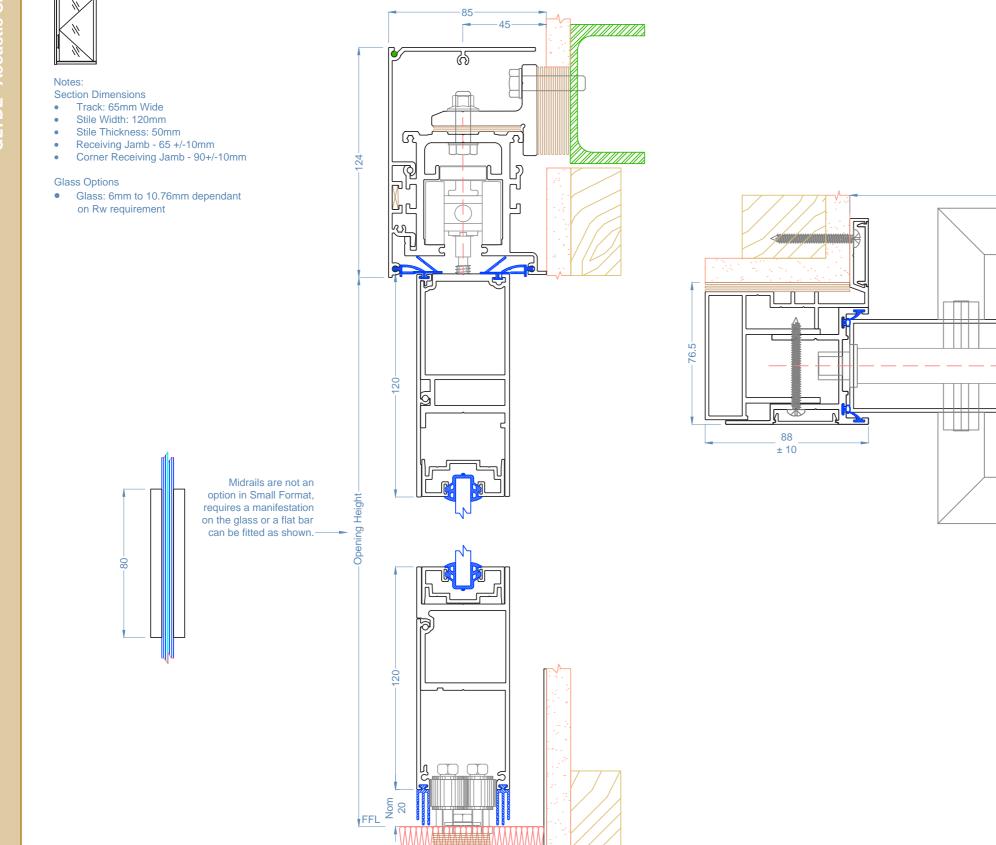

### Large Format Single Face Mount Slider

Notes:

- Section Dimensions
- Track: 65mm Wide •
- Stile Width: 120mm .
- Stile Thickness: 50mm •
- Receiving Jamb 65 +/-10mm •
- Corner Receiving Jamb 90+/-10mm •

#### **Glass Options**

• Glass: 6mm to 10.76mm dependant on Rw requirement

Midrails are used as a manifestation and generally 1 midrail <2400 high and 2 midrails =>2400 high

Section Through Single Track

#### **Single Face Mount Slider - Plan View**