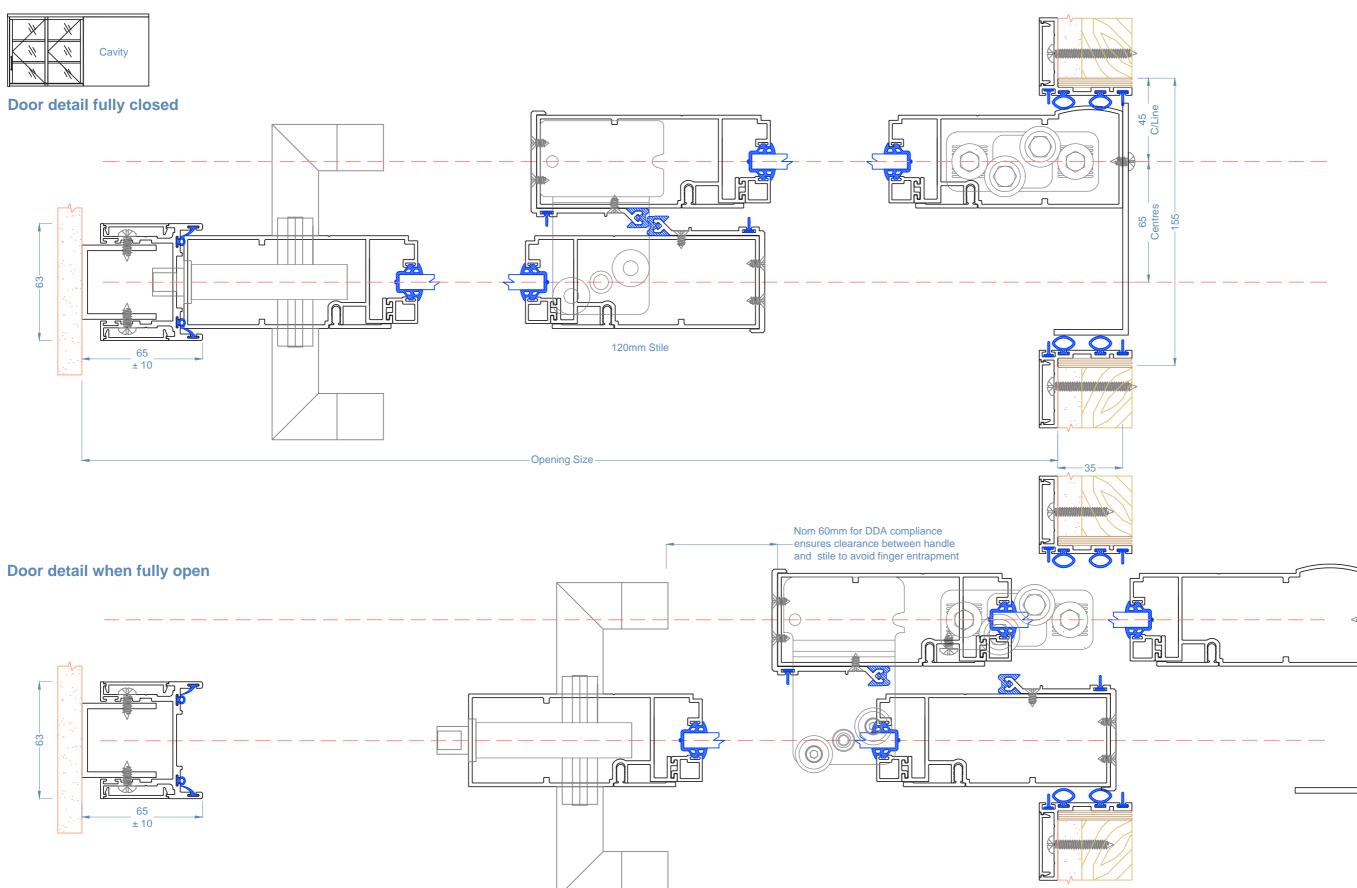

rails are used as a manifestation and generally 1 midrail <2400 panel height and 2 midrails =>2400 panel height





Section Through Single Track

#### Plan View Single Track Cavity





#### Glyde<sup>™</sup> Acoustic Sliding Doors

## Glyde - 8

#### Large Format Dual Cavity Slider

# Cavity

#### Notes:

Ш О

- Section Dimensions
- Track: 130mm Wide
- Panel Centres: 65mm •
- Stile Width: 120mm •
- Stile Thickness- 50mm Receiving Jamb - 65 +/-10mm •
- Corner Receiving Jamb 90+/-10mm •

#### **Glass Options**

• Glass: 6mm to 10.76mm dependant on Rw requirement



Midrails are used as a manifestation and generally 1 midrail <2400 panel height and 2 midrails =>2400 panel height







#### Glyde<sup>™</sup> Acoustic Sliding Doors

## Glyde - 9

Large Format Dual Cavity Slider - Plan View







#### Section Through Single Track

#### Small Format Single Face Mount Slider - Plan View

-Opening Size





120mm Stile





### Glyde<sup>™</sup> Acoustic Sliding Doors

Glyde - 11

### **Vertical Mullions in Panels**



Ш

Notes:

- Only used in Large Format doors
- Vertical Mullion 90mm face •

14

Can be used in conjunction with midrails • (refer examples below)

**Glass Options** 

• Glass: 6mm to 10.76mm dependant on Rw requirement



## **Example Panel Configurations using Vertical Mullions**



Single Mullion (Type 11)



2 Mullions (Type 111)



Single Mullions with Midrails (Type 31)



Single Face Mount Slider - Plan View

Single Mullion with Midrails (Type 13)



## Glyde<sup>™</sup> Acoustic Sliding Doors

Glyde - 12

GLYDE-

## Small Format Bi Parting Face Mount Slide