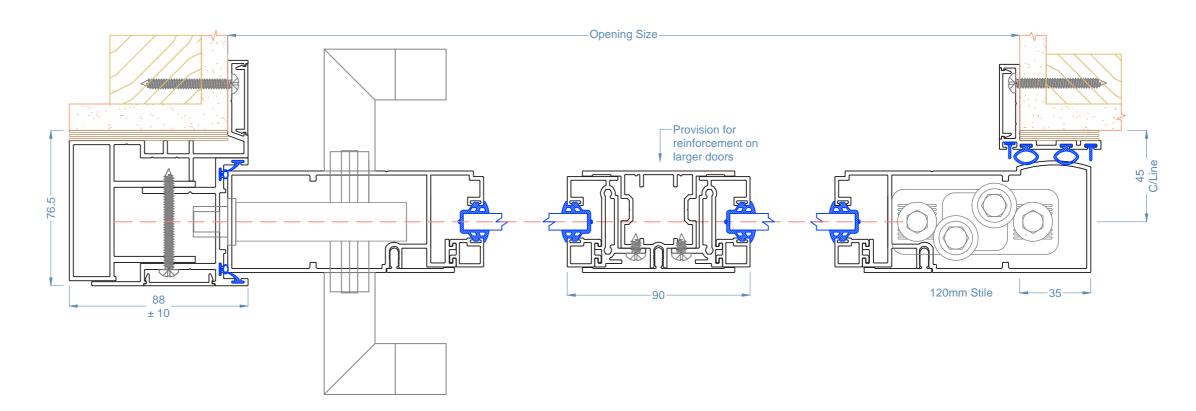

#### Notes:

Section Dimensions

- Track: 65mm Wide (Single Track) •
- Track: 130mm Wide (Dual Track) •
- Panel Centres: 65mm
- Stile Width: 120mm •
- Stile Thickness: 50mm •
- Surface Mounted Receiving Jamb 65 +/-10mm •
- Corner mounted Receiving Jamb 90+/-10mm

#### Small Format Single Face Mount Slider - Plan View

-Opening Size

120mm Stile