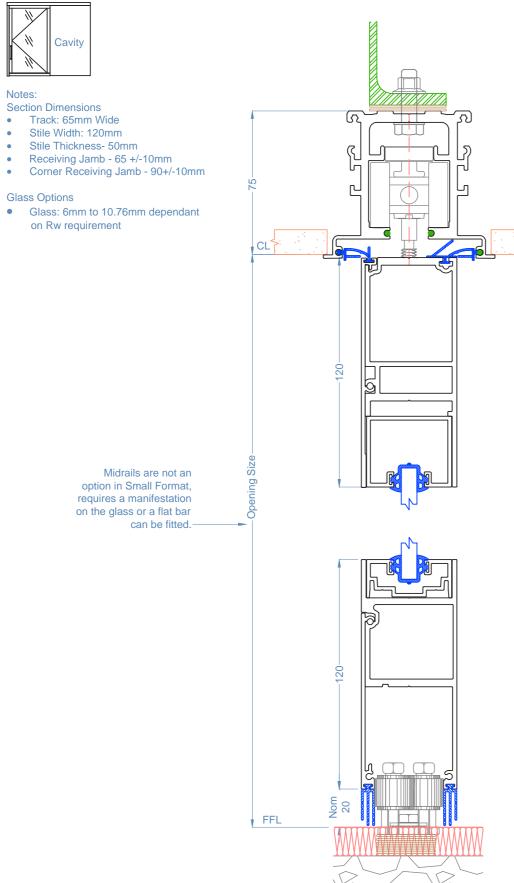

### Large Format Single Face Mount Slider

Notes:

- Section Dimensions
- Track: 65mm Wide •
- Stile Width: 120mm .
- Stile Thickness: 50mm •
- Receiving Jamb 65 +/-10mm •
- Corner Receiving Jamb 90+/-10mm •

#### **Glass Options**

• Glass: 6mm to 10.76mm dependant on Rw requirement

Midrails are used as a manifestation and generally 1 midrail <2400 high and 2 midrails =>2400 high

Section Through Single Track

#### **Single Face Mount Slider - Plan View**