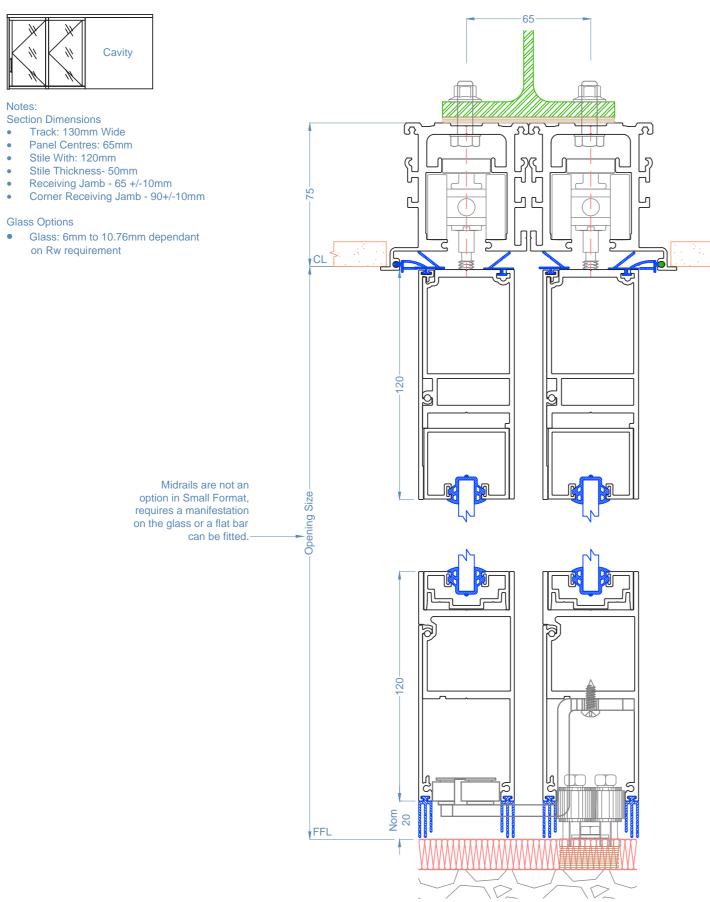

## Glyde - 17

Section Dimensions

• Track: 130mm Wide

Panel Centres: 65mm

on Rw requirement

Stile With: 120mm

Notes:

•

•

•

•

•

Glass Options

### Small Format Dual Cavity Slider

Cavity

#### **Section Through Dual Track**

GLYDE Architectural Acoustic Systems: Acoustic Sliding Doors Technical Manual, winter 2021