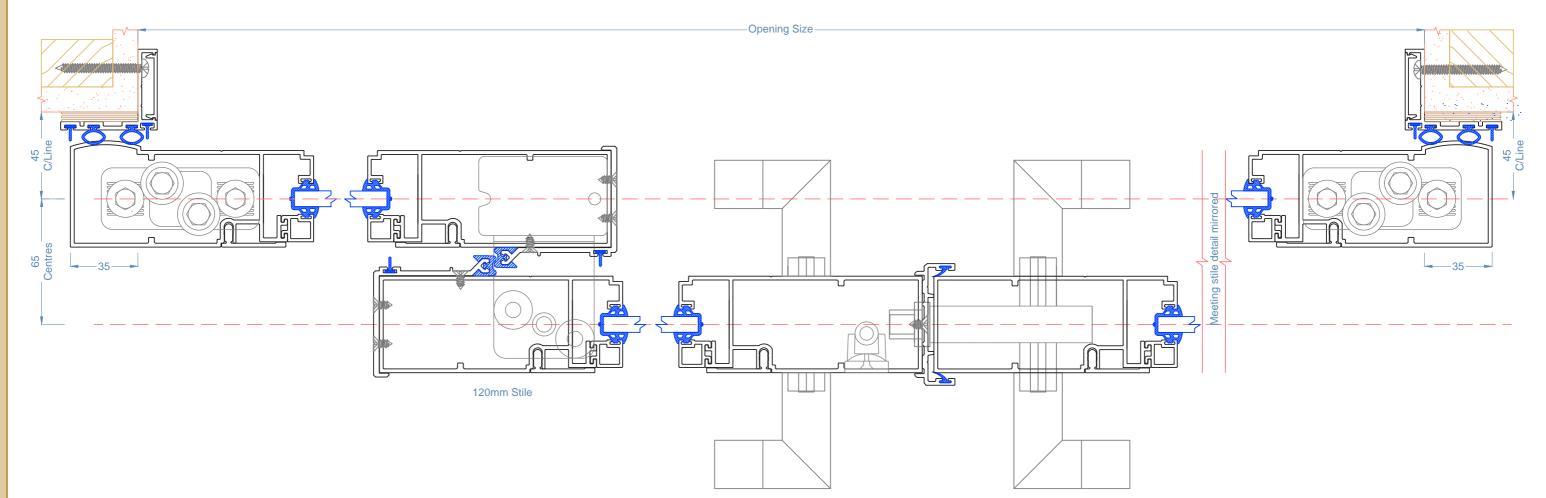

#### Small Format Single Face Mount Slider - Plan View

-Opening Size

120mm Stile