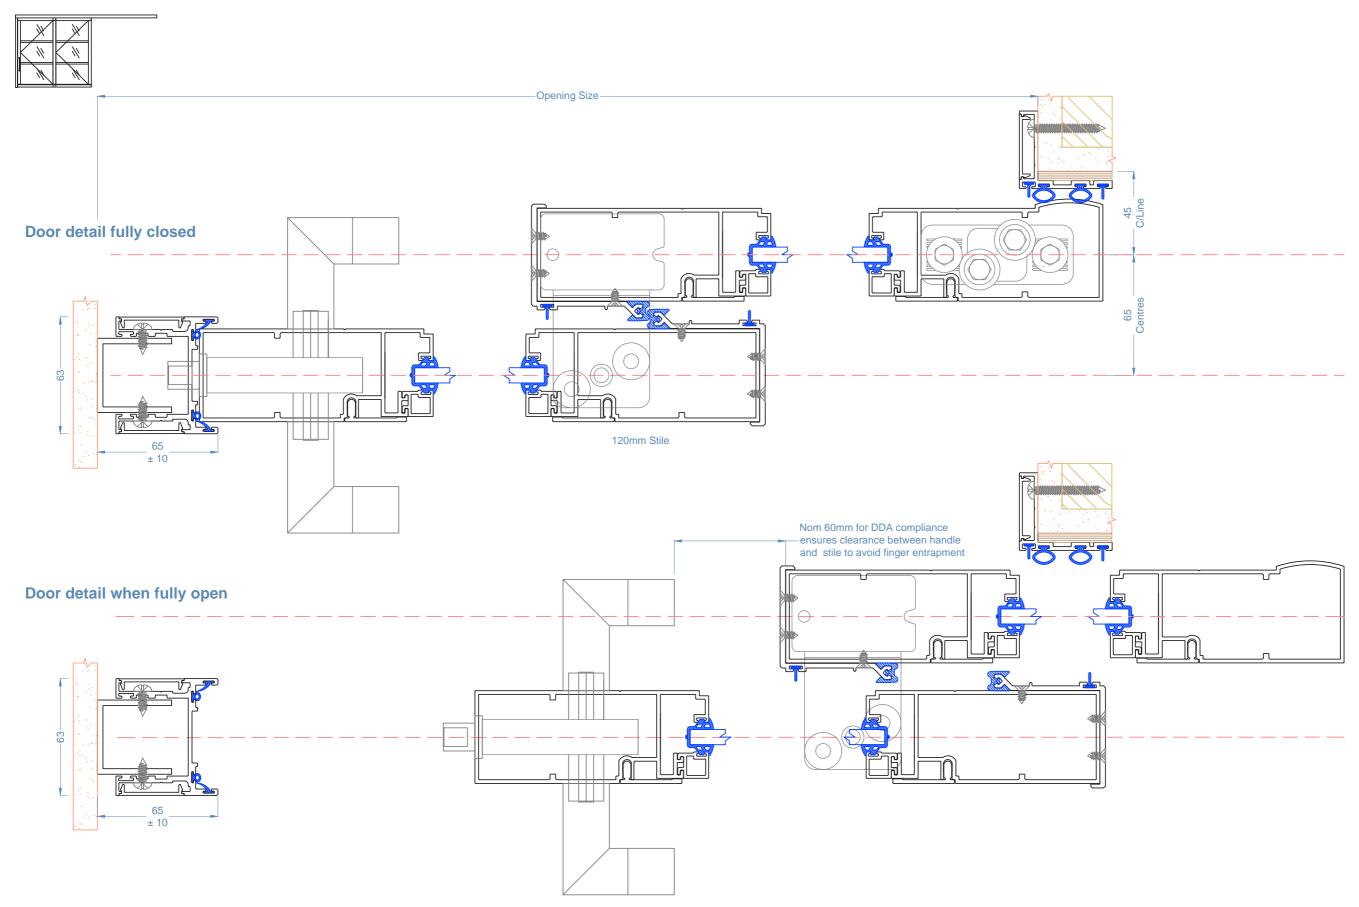

+/-10mm •
- Corner Receiving Jamb 90+/-10mm •

#### **Glass Options**

• Glass: 6mm to 10.76mm dependant on Rw requirement

### Face Mount Single Bi-Parting Slider - Plan View







#### Glyde<sup>™</sup> Acoustic Sliding Doors

## Glyde - 4

#### Large Format Dual Face Mount Slider

#### Notes

- Section Dimensions
- Track 130mm Wide • Panel Centres - 65mm
- Stile height 120mm •
- Stile thickness- 50mm
- •
- Receiving Jamb 65 +/-10mm Corner Receiving Jamb 90+/-10mm •

#### Glass Options

• Glass: 6mm to 10.76mm dependant on Rw requirement

#### Midrails

Midrails are used as a manifestation and generally 1 midrail <2400 panel height and 2 midrails =>2400 panel height









#### Glyde<sup>™</sup> Acoustic Sliding Doors

#### Glyde - 5

Large Format Dual Face Mount Slider - Plan View





## Glyde<sup>™</sup> Acoustic Sliding Doors

Glyde - 6

Large Format Dual Face Mount Bi Parting Slider - Plan View

| ×<br>//> | *         |          | ×<br>N |  |
|----------|-----------|----------|--------|--|
| 1        | <u>Jı</u> | <i>M</i> | M      |  |

## Door detail fully closed





## Glyde<sup>™</sup> Acoustic Sliding Doors

## Glyde - 7

### Large Format Single Cavity Slider



#### Notes:

- Section Dimensions
- Track: 65mm Wide •
- Stile Width: 120mm
- Stile Thickness: 50mm •
- Receiving Jamb 65 +/-10mm • Corner Receiving Jamb - 90+/-10mm •
- Glass Options
- Glass: 6mm to 10.76mm dependant on Rw requirement

#### Midrails

Midrails are used as a manifestation and generally 1 midrail <2400 panel height and 2 midrails =>2400 panel height





Section Through Single Track