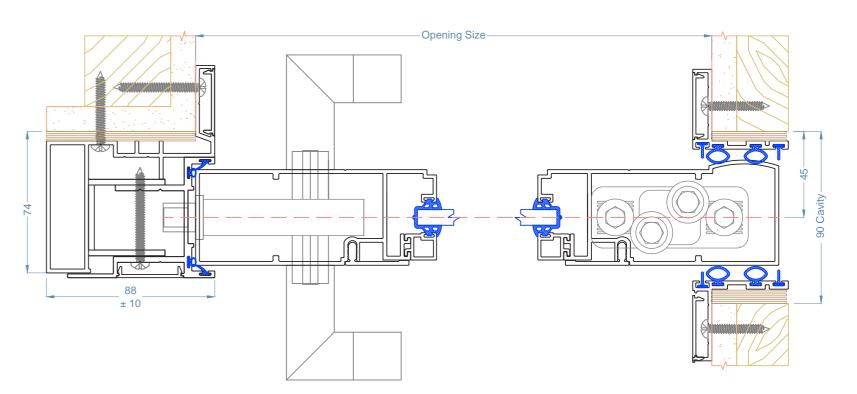

#### Plan View Single Track Cavity

#### Notes:

Section Dimensions

- Track: 65mm Wide (Single Track) •
- Track: 130mm Wide (Dual Track) •
- Panel Centres: 65mm
- Stile Width: 120mm •
- Stile Thickness: 50mm •
- Surface Mounted Receiving Jamb 65 +/-10mm •
- Corner mounted Receiving Jamb 90+/-10mm