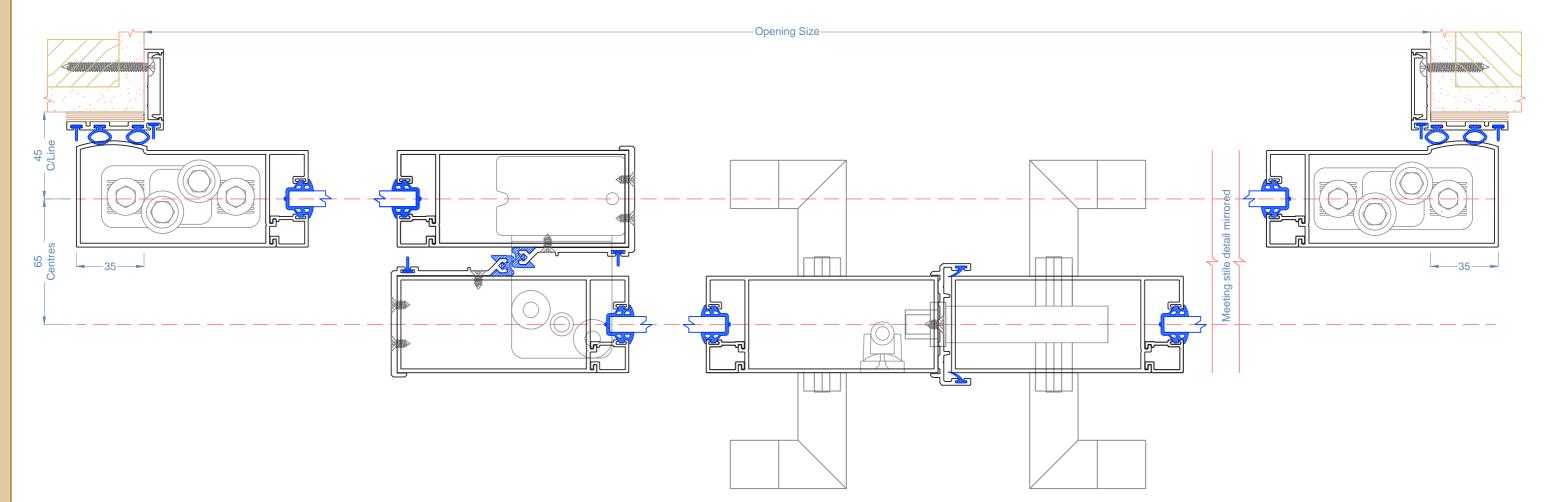

#### Large Format Dual Face Mount Slider

#### Notes

- Section Dimensions
- Track 130mm Wide • Panel Centres - 65mm
- Stile height 120mm •
- Stile thickness- 50mm
- •
- Receiving Jamb 65 +/-10mm Corner Receiving Jamb 90+/-10mm •

#### Glass Options

• Glass: 6mm to 10.76mm dependant on Rw requirement

#### Midrails

Midrails are used as a manifestation and generally 1 midrail <2400 panel height and 2 midrails =>2400 panel height

#### Glyde - 5

Large Format Dual Face Mount Slider - Plan View