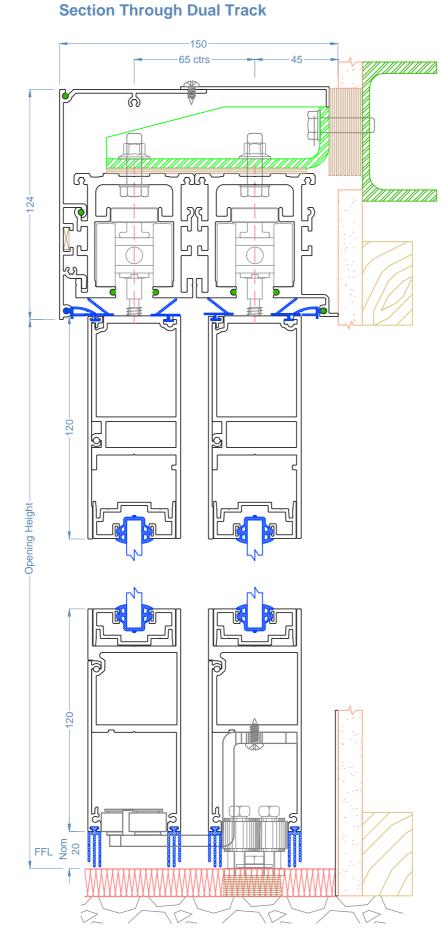

#### **Section Through Dual Track**

Notes

- Section Dimensions
- Track: 130mm Wide •
- Panel Centres: 65mm .
- Stile Width: 120mm •
- Stile Thickness: 50mm •
- Receiving Jamb 65 +/-10mm Corner Receiving Jamb 90+/-10mm •
- •

#### Notes

- Section Dimensions
- Track 130mm Wide • Panel Centres - 65mm
- Stile height 120mm •
- Stile thickness- 50mm
- •
- Receiving Jamb 65 +/-10mm Corner Receiving Jamb 90+/-10mm •

#### Notes:

Section Dimensions

- Track: 65mm Wide (Single Track) •
- Track: 130mm Wide (Dual Track) •
- Panel Centres: 65mm
- Stile Width: 120mm •
- Stile Thickness: 50mm •
- Surface Mounted Receiving Jamb 65 +/-10mm •
- Corner mounted Receiving Jamb 90+/-10mm