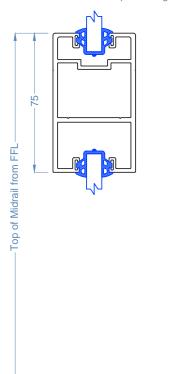

#### Midrails

Midrails are used as a manifestation and generally 1 midrail <2400 panel height and 2 midrails =>2400 panel height

#### Midrails

Midrails are used as a manifestation and generally 1 midrail <2400 panel height and 2 midrails =>2400 panel height

Section Through Single Track

#### **Glass Options**

• Glass: 6mm to 10.76mm dependant on Rw requirement

Midrails are used as a manifestation and generally 1 midrail <2400 panel height and 2 midrails =>2400 panel height