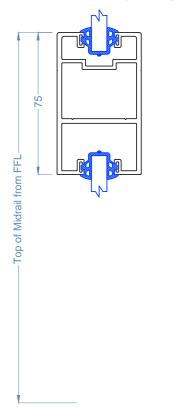

## Door detail fully closed

### Large Format Single Cavity Slider

#### Notes:

- Section Dimensions
- Track: 65mm Wide •
- Stile Width: 120mm
- Stile Thickness: 50mm •
- Receiving Jamb 65 +/-10mm • Corner Receiving Jamb - 90+/-10mm •
- Glass Options
- Glass: 6mm to 10.76mm dependant on Rw requirement

#### Midrails

Midrails are used as a manifestation and generally 1 midrail <2400 panel height and 2 midrails =>2400 panel height

Section Through Single Track