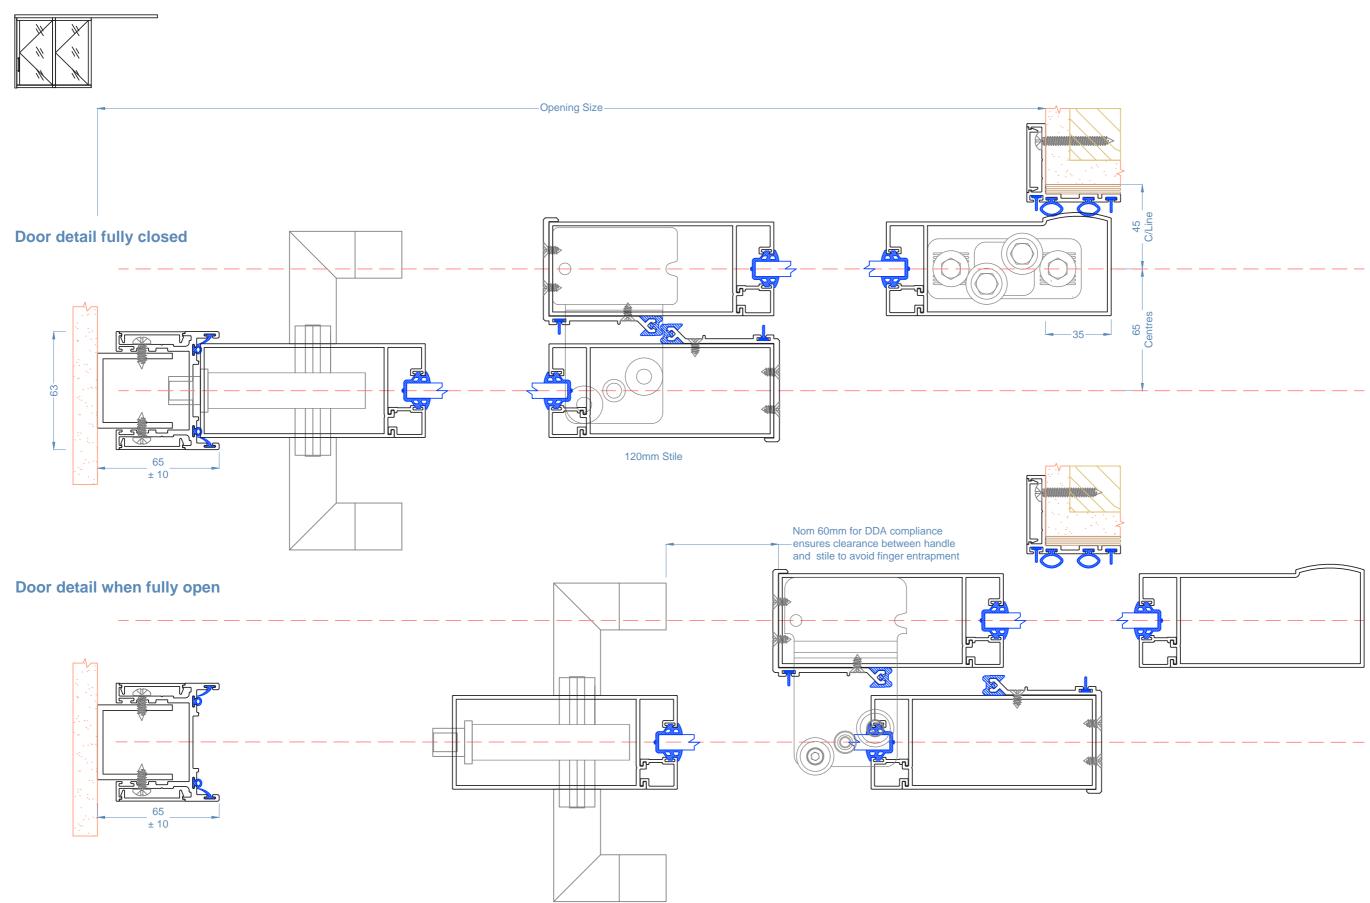

#### Notes:

Section Dimensions

- Track: 65mm Wide (Single Track) •
- Track: 130mm Wide (Dual Track) •
- Panel Centres: 65mm
- Stile Width: 120mm •
- Stile Thickness: 50mm •
- Surface Mounted Receiving Jamb 65 +/-10mm •
- Corner mounted Receiving Jamb 90+/-10mm

#### **Glass Options**

• Glass: Depending on Rw requirement - Consult the Glyde Team

#### Hardware Options

- Locks Optional Standard Backset Sliding Door Mortice lock •
- (Keylock 60mm from front face of Lead Stile)
- Handles Options consult the Glyde Team

### Large Format Single Face Mount Slider

Notes:

- Section Dimensions
- Track: 65mm Wide •
- Stile Width: 120mm .
- Stile Thickness: 50mm •
- Receiving Jamb 65 +/-10mm •
- Corner Receiving Jamb 90+/-10mm •

#### **Glass Options**

• Glass: 6mm to 10.76mm dependant on Rw requirement

Midrails are used as a manifestation and generally 1 midrail <2400 high and 2 midrails =>2400 high

Section Through Single Track

#### **Single Face Mount Slider - Plan View**