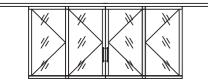

#### **Bi-Parting Small Format Doors**

**Dual Small Format Doors** 

Single Large Format Doors

Dual Large Format Doors

X 1/1

Other configurations are available. Please consult the Glyde Team.

#### **Example Panel Configurations using Vertical Mullions,** Large Format Only

Single Mullion (Type 11)

2 Mullions (Type 111)

Dual Bi-Parting Small Format Doors