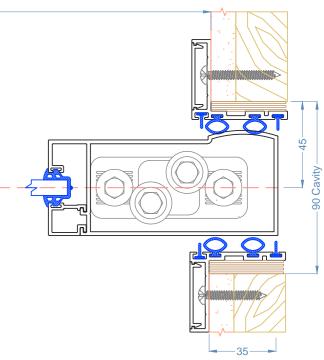

#### Large Format Dual Cavity Slider

# Cavity

#### Notes:

Ш О

- Section Dimensions
- Track: 130mm Wide
- Panel Centres: 65mm •
- Stile Width: 120mm •
- Stile Thickness- 50mm Receiving Jamb - 65 +/-10mm •
- Corner Receiving Jamb 90+/-10mm •

#### **Glass Options**

• Glass: 6mm to 10.76mm dependant on Rw requirement

Midrails are used as a manifestation and generally 1 midrail <2400 panel height and 2 midrails =>2400 panel height