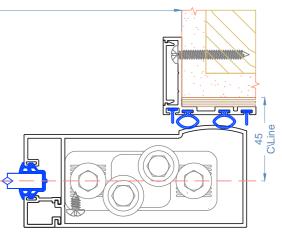

### Large Format Single Face Mount Slider

Notes:

- Section Dimensions
- Track: 65mm Wide •
- Stile Width: 120mm .
- Stile Thickness: 50mm •
- Receiving Jamb 65 +/-10mm •
- Corner Receiving Jamb 90+/-10mm •

#### **Glass Options**

• Glass: 6mm to 10.76mm dependant on Rw requirement

Midrails are used as a manifestation and generally 1 midrail <2400 high and 2 midrails =>2400 high

Section Through Single Track

#### **Single Face Mount Slider - Plan View**