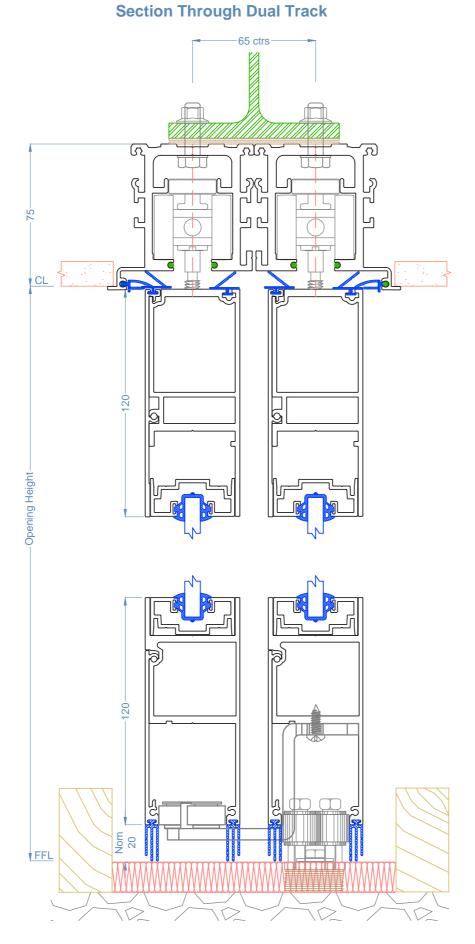

#### **Section Through Dual Track**

Notes

- Section Dimensions
- Track: 130mm Wide •
- Panel Centres: 65mm .
- Stile Width: 120mm •
- Stile Thickness: 50mm •
- Receiving Jamb 65 +/-10mm Corner Receiving Jamb 90+/-10mm •
- •

#### Glass Options

• Glass: 6mm to 10.76mm dependant on Rw requirement