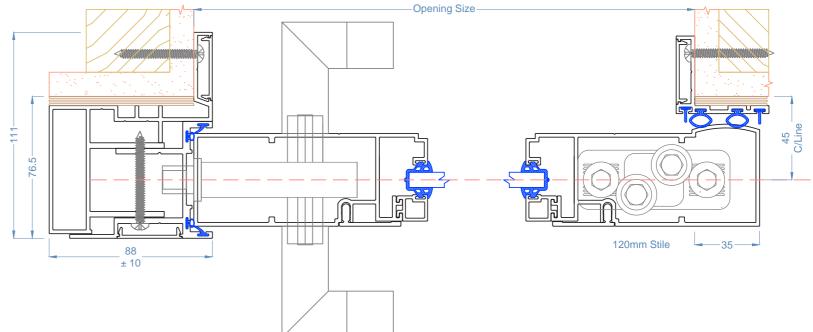

#### Small Format Single Face Mount Slider - Plan View

-Opening Size

120mm Stile