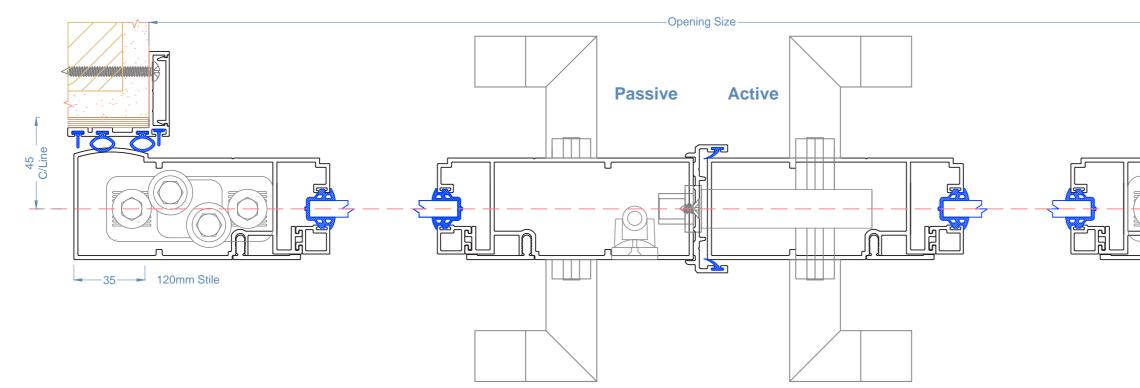

#### Small Format Single Face Mount Slider - Plan View

-Opening Size

120mm Stile

### Large Format Single Face Mount Slider

Notes:

- Section Dimensions
- Track: 65mm Wide •
- Stile Width: 120mm .
- Stile Thickness: 50mm •
- Receiving Jamb 65 +/-10mm •
- Corner Receiving Jamb 90+/-10mm •

#### **Single Face Mount Slider - Plan View**