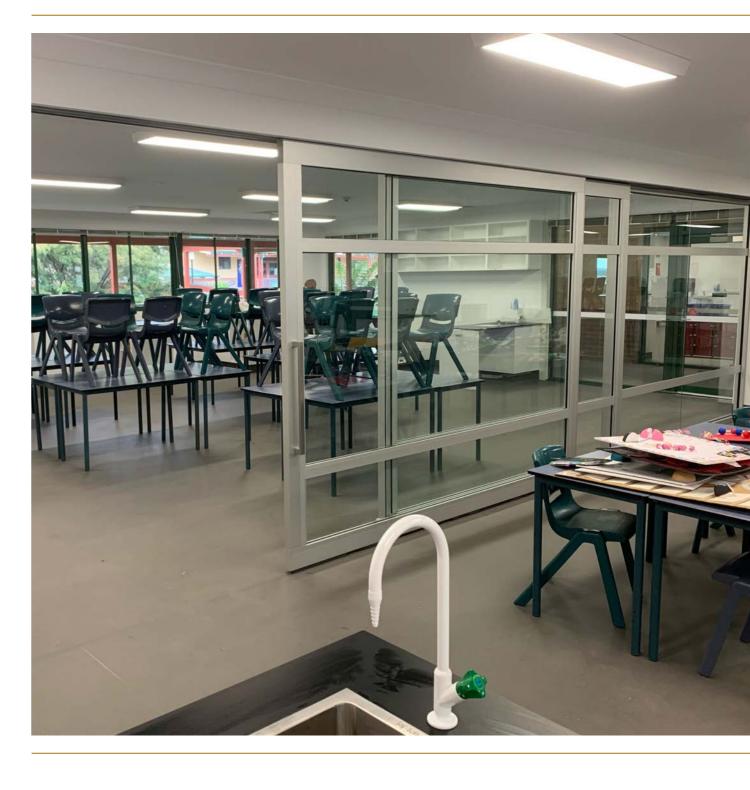

otes:

Ш О

- Section Dimensions
- Track: 65mm Wide
- Stile Width: 120mm Stile Thickness: 50mm •
- Receiving Jamb 65 +/-10mm •
- Corner Receiving Jamb 90+/-10mm •

#### **Glass Options**

• Glass: 6mm to 10.76mm dependant on Rw requirement

### Face Mount Single Bi-Parting Slider - Plan View







#### Glyde<sup>™</sup> Acoustic Sliding Doors

## Glyde - 4

#### Large Format Dual Face Mount Slider

#### Notes

- Section Dimensions
- Track 130mm Wide • Panel Centres - 65mm
- Stile height 120mm •
- Stile thickness- 50mm
- •
- Receiving Jamb 65 +/-10mm Corner Receiving Jamb 90+/-10mm •

#### Glass Options

• Glass: 6mm to 10.76mm dependant on Rw requirement

#### Midrails

Midrails are used as a manifestation and generally 1 midrail <2400 panel height and 2 midrails =>2400 panel height









#### Glyde<sup>™</sup> Acoustic Sliding Doors

#### Glyde - 5

Large Format Dual Face Mount Slider - Plan View





## Glyde<sup>™</sup> Acoustic Sliding Doors

Glyde - 6

Large Format Dual Face Mount Bi Parting Slider - Plan View

| ×<br>//> | *         |          | ×<br>N |  |
|----------|-----------|----------|--------|--|
| 1        | <u>Jı</u> | <i>M</i> | M      |  |

## Door detail fully closed





## Glyde<sup>™</sup> Acoustic Sliding Doors

## Glyde - 7

### Large Format Single Cavity Slider



#### Notes:

- Section Dimensions
- Track: 65mm Wide •
- Stile Width: 120mm
- Stile Thickness: 50mm •
- Receiving Jamb 65 +/-10mm • Corner Receiving Jamb - 90+/-10mm •
- Glass Options
- Glass: 6mm to 10.76mm dependant on Rw requirement

#### Midrails

Midrails are used as a manifestati