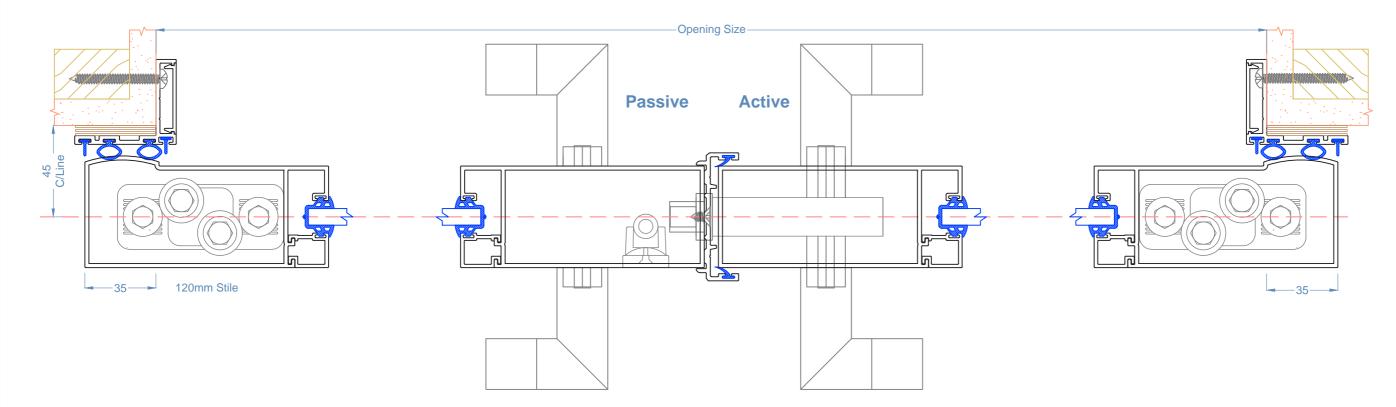

## Glyde - 9

Large Format Dual Cavity Slider - Plan View

#### Section Through Single Track

#### Notes

- Section Dimensions
- Track 130mm Wide • Panel Centres - 65mm
- Stile height 120mm •
- Stile thickness- 50mm
- •
- Receiving Jamb 65 +/-10mm Corner Receiving Jamb 90+/-10mm •

#### Glass Options

• Glass: 6mm to 10.76mm dependant on Rw requirement

#### Midrails

Midrails are used as a manifestation and generally 1 midrail <2400 panel height and 2 midrails =>2400 panel height