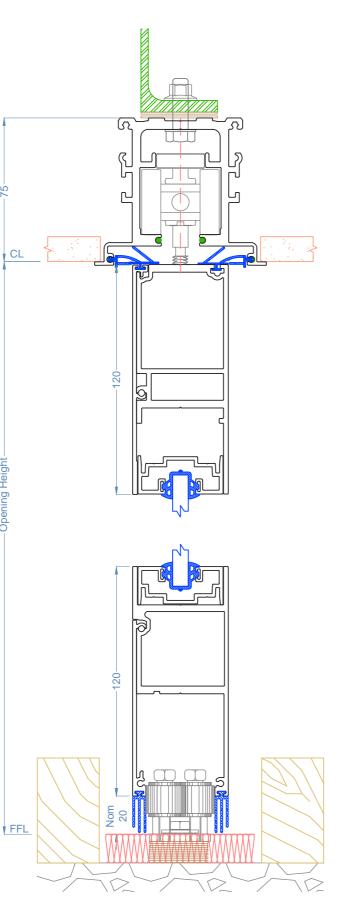

### Large Format Single Cavity Slider

#### Notes:

- Section Dimensions
- Track: 65mm Wide •
- Stile Width: 120mm
- Stile Thickness: 50mm •
- Receiving Jamb 65 +/-10mm • Corner Receiving Jamb - 90+/-10mm •
- Glass Options
- Glass: 6mm to 10.76mm dependant on Rw requirement

#### Midrails

Midrails are used as a manifestation and generally 1 midrail <2400 panel height and 2 midrails =>2400 panel height

Section Through Single Track

#### Section Through Single Track