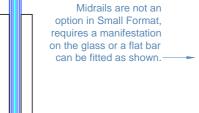

#### **Glass Options**

• Glass: 6mm to 10.76mm dependant on Rw requirement

Midrails are used as a manifestation and generally 1 midrail <2400 high and 2 midrails =>2400 high

Section Through Single Track

#### Midrails

Midrails are used as a manifestation and generally 1 midrail <2400 panel height and 2 midrails =>2400 panel height

#### Midrails

Midrails are used as a manifestation and generally 1 midrail <2400 panel height and 2 midrails =>2400 panel height

Section Through Single Track

#### **Glass Options**

• Glass: 6mm to 10.76mm dependant on Rw requirement

Midrails are used as a manifestation and generally 1 midrail <2400 panel height and 2 midrails =>2400 panel height