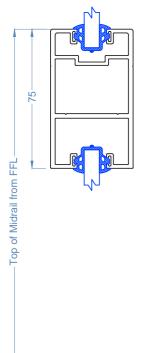

#### **Glass Options**

• Glass: 6mm to 10.76mm dependant on Rw requirement

Midrails are used as a manifestation and generally 1 midrail <2400 high and 2 midrails =>2400 high

Section Through Single Track

#### Midrails

Midrails are used as a manifestation and generally 1 midrail <2400 panel height and 2 midrails =>2400 panel height

#### Midrails

Midrails are used as a manifestation and generally 1 midrail <2400 panel height and 2 midrails =>2400 panel height

Section Through Single Track

#### **Glass Options**

• Glass: 6mm to 10.76mm dependant on Rw requirement

Midrails are used as a manifestation and generally 1 midrail <2400 panel height and 2 midrails =>2400 panel height