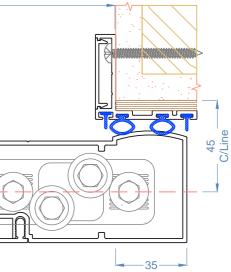

#### Notes:

Section Dimensions

- Track: 65mm Wide (Single Track) •
- Track: 130mm Wide (Dual Track) •
- Panel Centres: 65mm
- Stile Width: 120mm •
- Stile Thickness: 50mm •
- Surface Mounted Receiving Jamb 65 +/-10mm •
- Corner mounted Receiving Jamb 90+/-10mm

### Large Format Single Face Mount Slider

Notes:

- Section Dimensions
- Track: 65mm Wide •
- Stile Width: 120mm .
- Stile Thickness: 50mm •
- Receiving Jamb 65 +/-10mm •
- Corner Receiving Jamb 90+/-10mm •