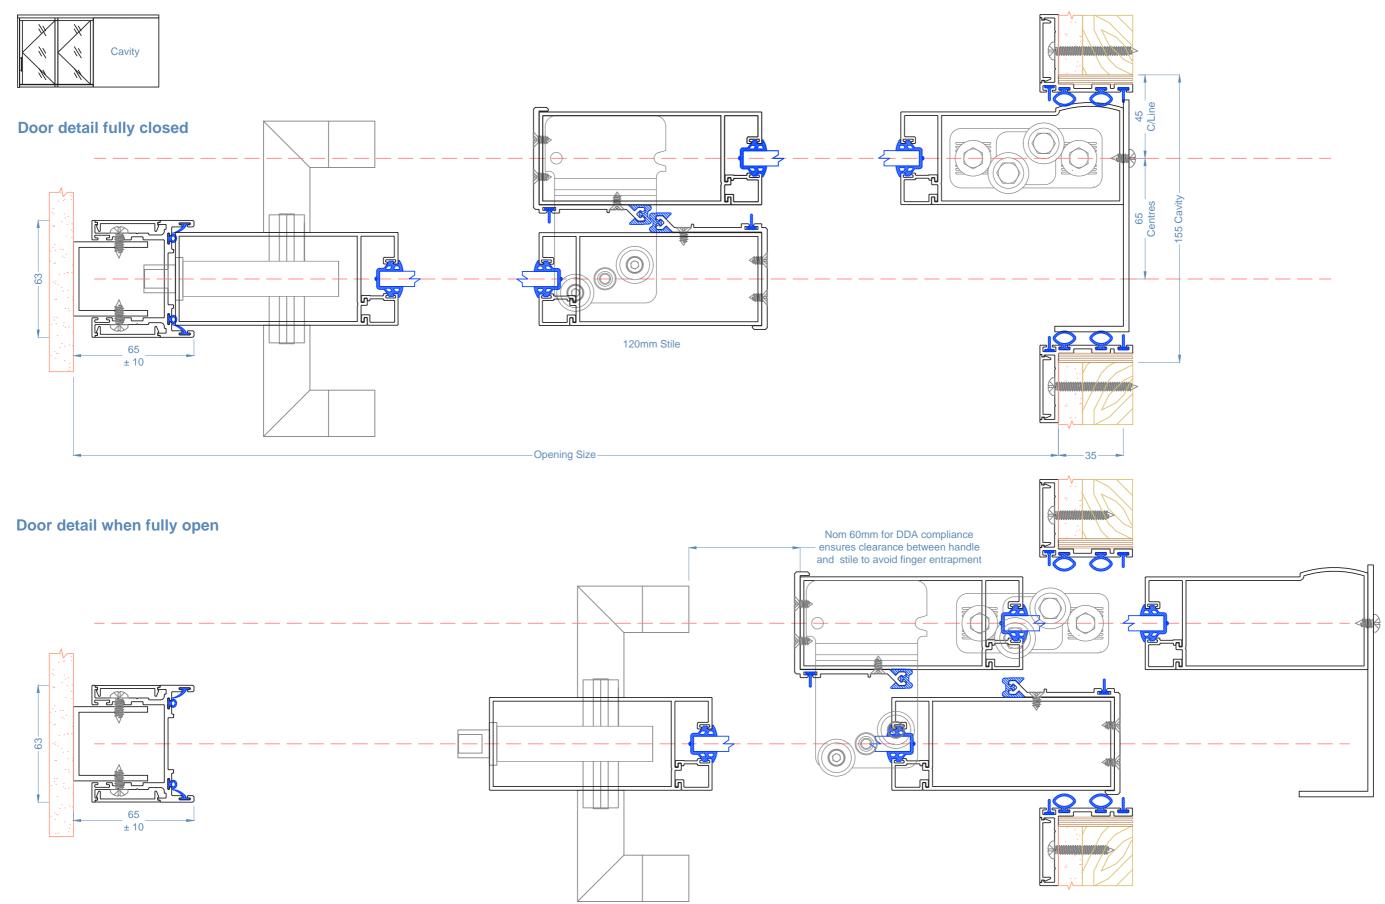

## Door detail fully closed

#### Notes:

Section Dimensions

- Track: 65mm Wide (Single Track) •
- Track: 130mm Wide (Dual Track) •
- Panel Centres: 65mm
- Stile Width: 120mm •
- Stile Thickness: 50mm •
- Surface Mounted Receiving Jamb 65 +/-10mm •
- Corner mounted Receiving Jamb 90+/-10mm

### Large Format Single Face Mount Slider

Notes:

- Section Dimensions
- Track: 65mm Wide •
- Stile Width: 120mm .
- Stile Thickness: 50mm •
- Receiving Jamb 65 +/-10mm •
- Corner Receiving Jamb 90+/-10mm •

#### **Glass Options**

• Glass: 6mm to 10.76mm dependant on Rw requirement

Midrails are used as a manifestation and generally 1 midrail <2400 high and 2 midrails =>2400 high

Section Through Single Track

#### Notes

- Section Dimensions
- Track 130mm Wide • Panel Centres - 65mm
- Stile height 120mm •
- Stile thickness- 50mm
- •
- Receiving Jamb 65 +/-10mm Corner Receiving Jamb 90+/-10mm •

#### Midrails

Midrails are used as a manifestation and generally 1 midrail <2400 panel height and 2 midrails =>2400 panel height

#### Notes:

Ш О

- Section Dimensions
- Track: 130mm Wide
- Panel Centres: 65mm •
- Stile Width: 120mm •
- Stile Thickness- 50mm Receiving Jamb - 65 +/-10mm •
- Corner Receiving Jamb 90+/-10mm •

#### **Glass Options**

• Glass: 6mm to 10.76mm dependant on Rw requirement

Midrails are used as a manifestation and generally 1 midrail <2400 panel height and 2 midrails =>2400 panel height