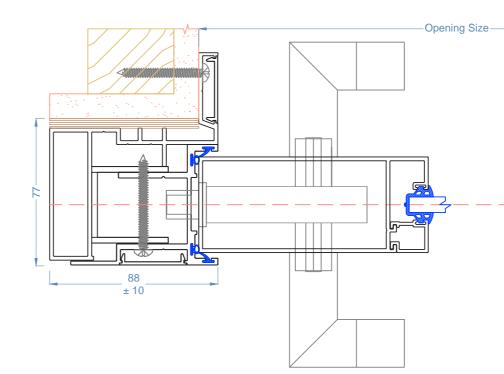

#### **Single Face Mount Slider - Plan View**

### Large Format Single Face Mount Slider

Notes:

- Section Dimensions
- Track: 65mm Wide •
- Stile Width: 120mm .
- Stile Thickness: 50mm •
- Receiving Jamb 65 +/-10mm •
- Corner Receiving Jamb 90+/-10mm •