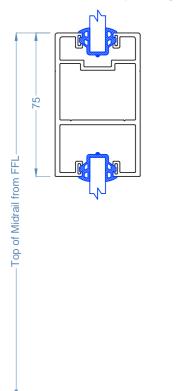

## Door detail fully closed

### Large Format Single Cavity Slider

#### Notes:

- Section Dimensions
- Track: 65mm Wide •
- Stile Width: 120mm
- Stile Thickness: 50mm •
- Receiving Jamb 65 +/-10mm • Corner Receiving Jamb - 90+/-10mm •
- Glass Options
- Glass: 6mm to 10.76mm dependant on Rw requirement

#### Midrails

Midrails are used as a manifestation and generally 1 midrail <2400 panel height and 2 midrails =>2400 panel height

Section Through Single Track