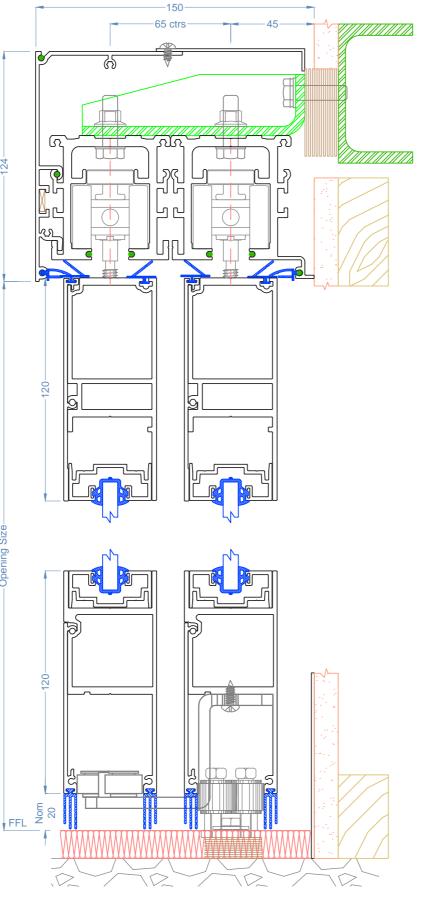

## Glyde - 17

Section Dimensions

• Track: 130mm Wide

Panel Centres: 65mm

on Rw requirement

Stile With: 120mm

Notes:

•

•

•

•

•

Glass Options

### Small Format Dual Cavity Slider

Cavity

#### **Section Through Dual Track**

GLYDE Architectural Acoustic Systems: Acoustic Sliding Doors Technical Manual, winter 2021

#### Glyde - 18

Small Format Dual Cavity Slider - Plan View

19