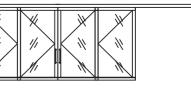

#### **Bi-Parting Large Format Doors**

| 1                                       |  |
|-----------------------------------------|--|
|                                         |  |
| ~~~~~~~~~~~~~~~~~~~~~~~~~~~~~~~~~~~~~~~ |  |

Dual Bi-Parting Large Format Doors

|        | × |                   |                     |  |
|--------|---|-------------------|---------------------|--|
| $\geq$ |   | $\langle \rangle$ | $\langle N \rangle$ |  |
|        |   | , W               | Ŵ                   |  |