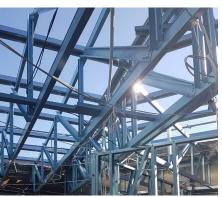

### THE SBS STEEL SOLUTION /

- The lightweight steel framing package was fully designed, engineered and certified as a completed braced structure for quick and efficient erection.
- The original system was redesigned to replace significant structural steel, combining three separate timber, carpentry and structural steel trades into one smart value managed solution.
- Frames were manufactured using TRUECORE® light gauge steel for easy on site handling and installation.