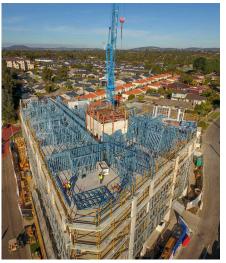

FLOOR COUNT / 6

## THE PROJECT CHALLENGE /

 Deliver an easy to install load-bearing structure including many smaller bathroom walls for the top level.

### THE SBS STEEL SOLUTION /

- The lightweight steel framing package was fully designed, engineered and certified as a completed braced structure for quick and efficient erection.
- The original system was redesigned to replace significant structural steel, combining three separate timber, carpentry and structural steel trades into one smart value managed solution.
- Frames were manufactured using TRUECORE® light gauge steel for easy on site handling and installation.