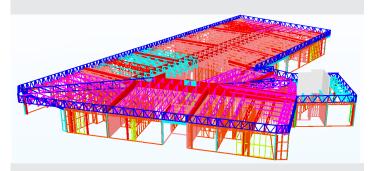

### THE SBS STEEL SOLUTION /

- The lightweight steel framing package was fully designed, engineered and certified as a completed braced structure for quick and efficient erection.
- The original system was redesigned to replace significant structural steel, combining three separate timber, carpentry and structural steel trades into one smart value managed solution.
- Frames were manufactured using TRUECORE® light gauge steel for easy on site handling and installation.