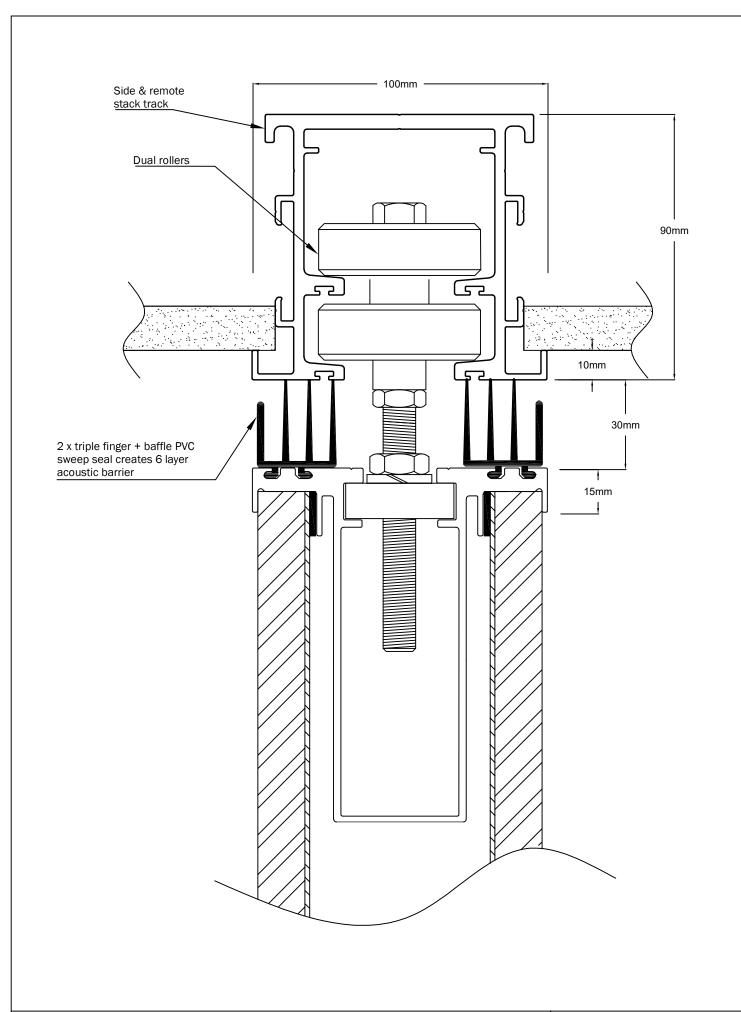

REV 1 GLY DE-

TITLE: Optica Top Sweep Side & Remote Stack - Board

Aluminium Industries Australia PTY LTD 160 Ordish Rd, Dandenong, VIC 3175

TEL: (03) 9798 4433 aluminiumindustries.com.au

PROPRIETRY & CONFIDENTIAL

THE INFORMATION CONTAINED IN THIS DRAWING IS THE SOLE PROPERTY OF ALUMINIUM INDUSTRIES OF AUSTRALIA PTY LTD. ANY REPRODUCTION IN PART OR AS A WHOLE WITHOUT THE WRITTEN PERMISSION OF ALUMINIUM INDUSTRIES OF AUSTRALIA PTY LTD IS PROHIBITED