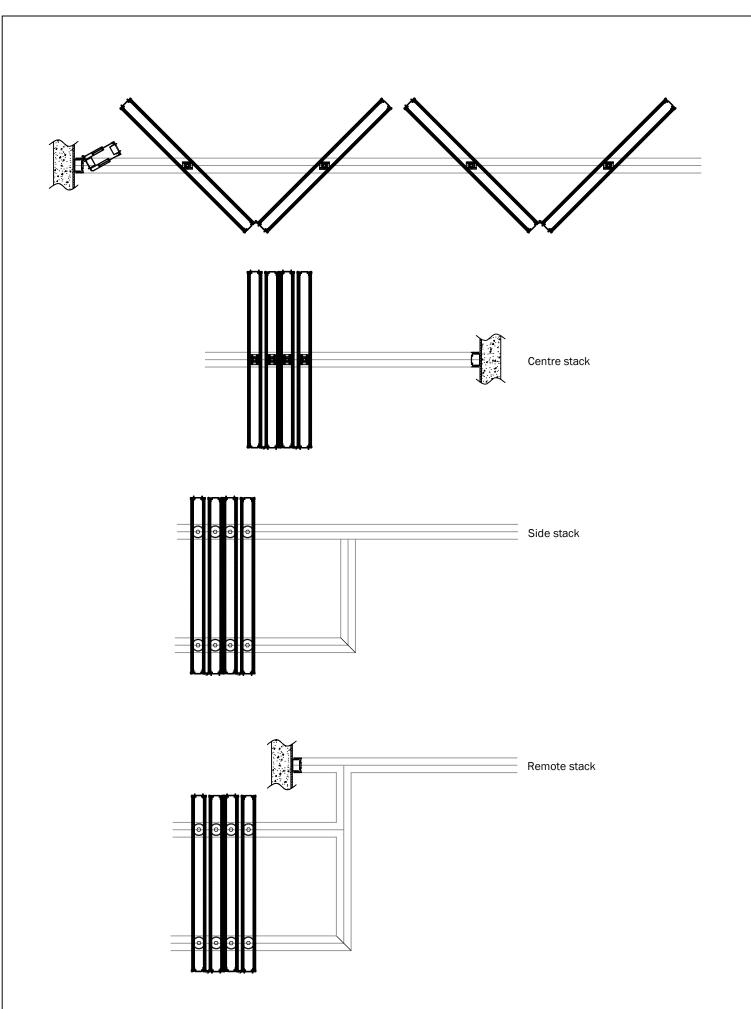

## TITLE: Optica Panel Stacking Options

TEL: (03) 9798 4433 aluminiumindustries.com.au

Aluminium Industries 160 Ordish Rd, Australia PTY LTD

Dandenong, VIC 3175

THE INFORMATION CONTAINED IN THIS DRAWING IS THE SOLE PROPERTY OF ALUMINIUM INDUSTRIES OF AUSTRALIA PTY LTD. ANY REPRODUCTION IN PART OR AS A WHOLE WITHOUT THE WRITTEN PERMISSION OF ALUMINIUM INDUSTRIES OF AUSTRALIA PTY LTD IS PROHIBITED

PROPRIETRY & CONFIDENTIAL

 $\mathsf{REV}$ 1

Wall with pass door

Wall with expander panel

TITLE: Optica Wall Layouts

Aluminium Industries Australia PTY LTD 160 Ordish Rd, Dandenong, VIC 3175

TEL: (03) 9798 4433 aluminiumindustries.com.au