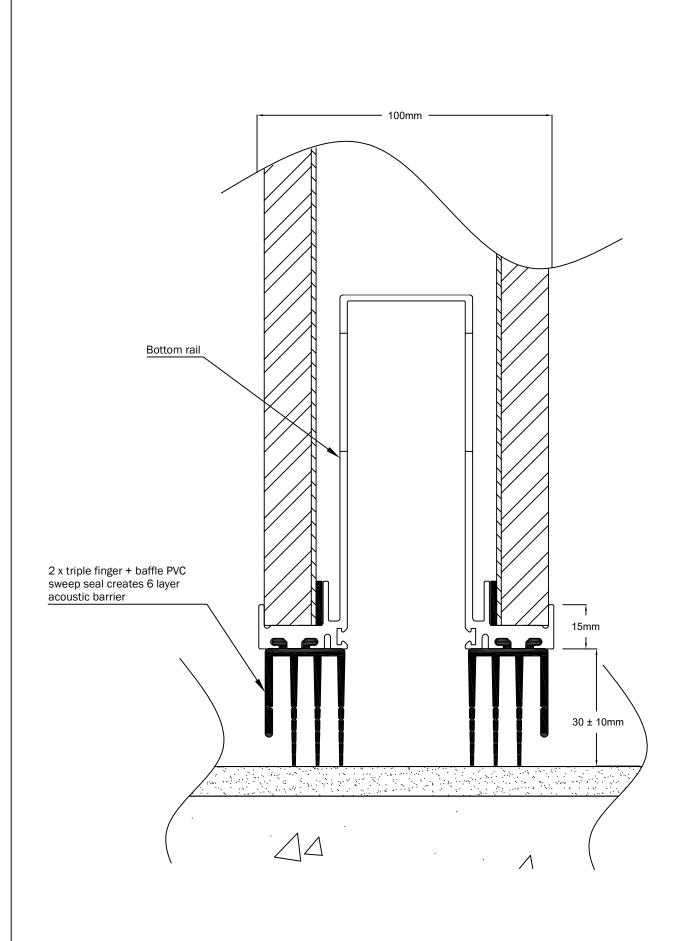

TITLE: Optica Bottom Rail With Sweep Seal - Board

Aluminium Industries Australia PTY LTD 160 Ordish Rd, Dandenong, VIC 3175

TEL: (03) 9798 4433 aluminiumindustries.com.au

PROPRIETRY & CONFIDENTIAL

THE INFORMATION CONTAINED IN THIS DRAWING IS THE SOLE PROPERTY OF ALUMINIUM INDUSTRIES OF AUSTRALIA PTY LTD. ANY REPRODUCTION IN PART OR AS A WHOLE WITHOUT THE WRITTEN PERMISSION OF ALUMINIUM INDUSTRIES OF AUSTRALIA PTY LTD IS PROHIBITED