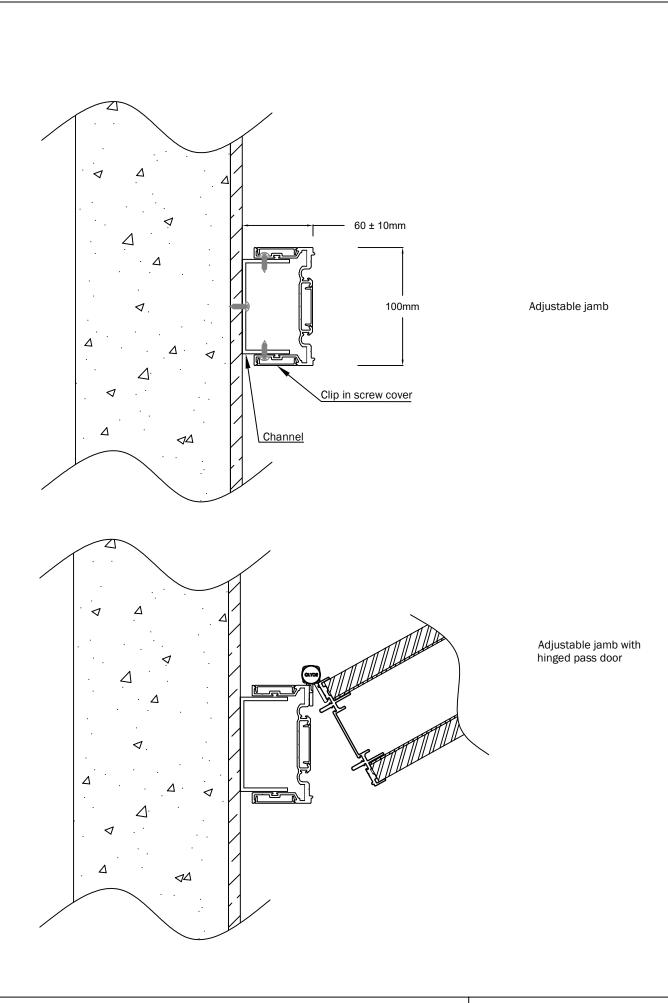

DWG No. OPT-B-005

TITLE: Optica Adjustable Jamb

TEL: (03) 9798 4433 aluminiumindustries.com.au

Aluminium Industries 160 Ordish Rd, Australia PTY LTD Dandenong, VIC 3175 PROPRIETRY & CONFIDENTIAL

THE INFORMATION CONTAINED IN THIS DRAWING IS THE SOLE PROPERTY OF ALUMINIUM INDUSTRIES OF AUSTRALIA PTY LTD. ANY REPRODUCTION IN PART OR AS A WHOLE WITHOUT THE WRITTEN PERMISSION OF ALUMINIUM INDUSTRIES OF AUSTRALIA PTY LTD IS PROHIBITED

DWG No. OPT-B-007

TITLE: Optica Pass Door - Board

TEL: (03) 9798 4433 aluminiumindustries.com.au

Aluminium Industries 160 Ordish Rd, Australia PTY LTD

Dandenong, VIC 3175

PROPRIETRY & CONFIDENTIAL

THE INFORMATION CONTAINED IN THIS DRAWING IS THE SOLE PROPERTY OF ALUMINIUM INDUSTRIES OF AUSTRALIA PTY LTD. ANY REPRODUCTION IN PART OR AS A WHOLE WITHOUT THE WRITTEN PERMISSION OF ALUMINIUM INDUSTRIES OF AUSTRALIA PTY LTD IS PROHIBITED