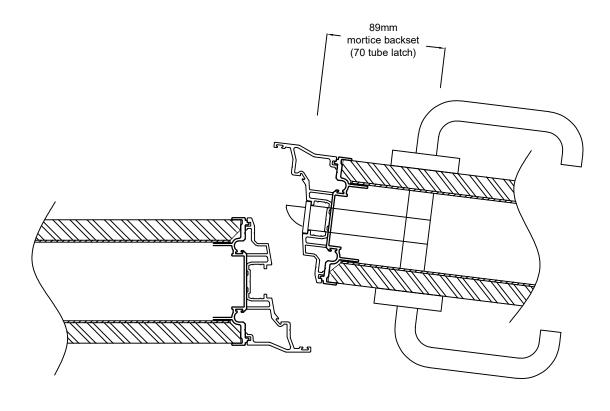

DWG No. OPT-B-007

TITLE: Optica Pass Door - Board

TEL: (03) 9798 4433 aluminiumindustries.com.au

Aluminium Industries 160 Ordish Rd, Australia PTY LTD

Dandenong, VIC 3175

PROPRIETRY & CONFIDENTIAL

THE INFORMATION CONTAINED IN THIS DRAWING IS THE SOLE PROPERTY OF ALUMINIUM INDUSTRIES OF AUSTRALIA PTY LTD. ANY REPRODUCTION IN PART OR AS A WHOLE WITHOUT THE WRITTEN PERMISSION OF ALUMINIUM INDUSTRIES OF AUSTRALIA PTY LTD IS PROHIBITED

DWG No. OPT-B-008