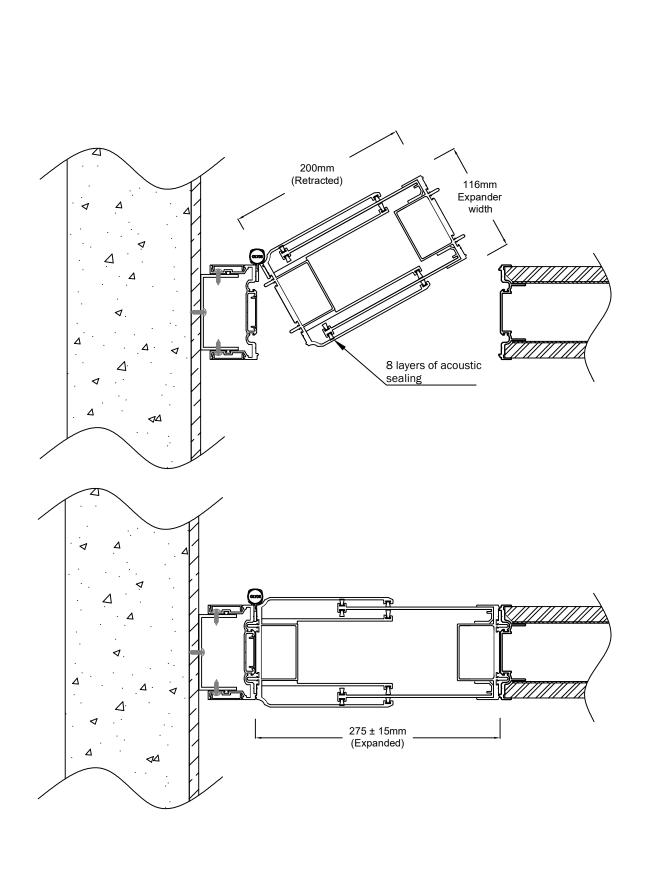

DWG No. OPT-B-006

TITLE: Optica Expander Panel

TEL: (03) 9798 4433 aluminiumindustries.com.au

Aluminium Industries Australia PTY LTD

160 Ordish Rd, Dandenong, VIC 3175 PROPRIETRY & CONFIDENTIAL

THE INFORMATION CONTAINED IN THIS DRAWING IS THE SOLE PROPERTY OF ALUMINIUM INDUSTRIES OF AUSTRALIA PTY LTD. ANY REPRODUCTION IN PART OR AS A WHOLE WITHOUT THE WRITTEN PERMISSION OF ALUMINIUM INDUSTRIES OF AUSTRALIA PTY LTD IS PROHIBITED