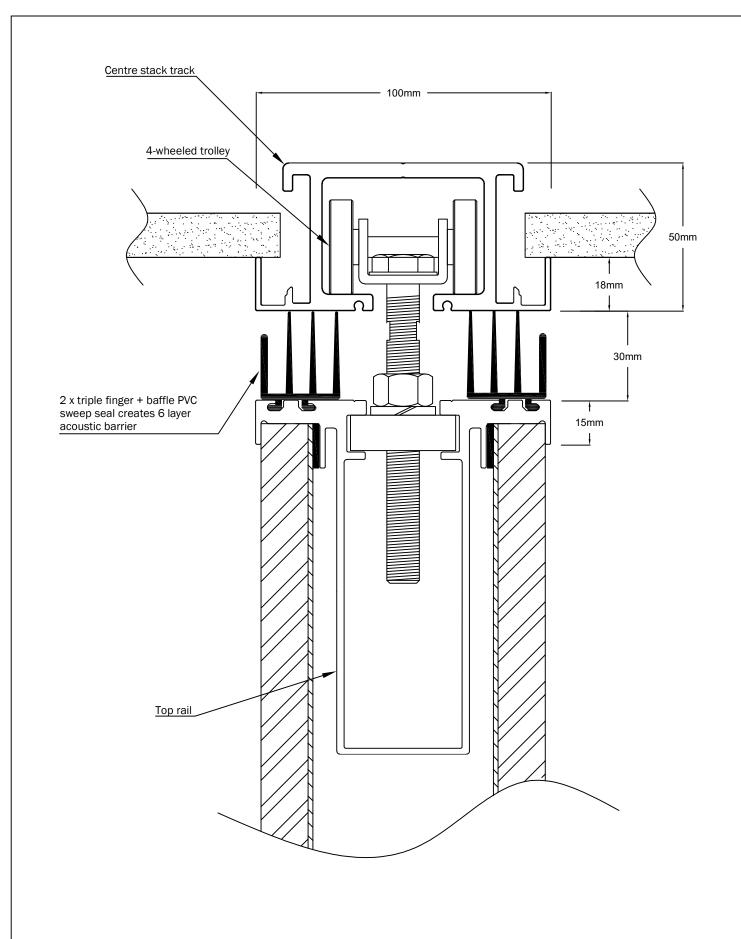

PROPRIETRY & CONFIDENTIAL

DWG No. OPT-B-002

TITLE: Optica Top Sweep Centre Stack - Board

Aluminium Industries Australia PTY LTD 160 Ordish Rd, Dandenong, VIC 3175

TEL: (03) 9798 4433 aluminiumindustries.com.au

PROPRIETRY & CONFIDENTIAL

THE INFORMATION CONTAINED IN THIS DRAWING IS THE SOLE PROPERTY OF ALUMINIUM INDUSTRIES OF AUSTRALIA PTY LTD. ANY REPRODUCTION IN PART OR AS A WHOLE WITHOUT THE WRITTEN PERMISSION OF ALUMINIUM INDUSTRIES OF AUSTRALIA PTY LTD IS PROHIBITED