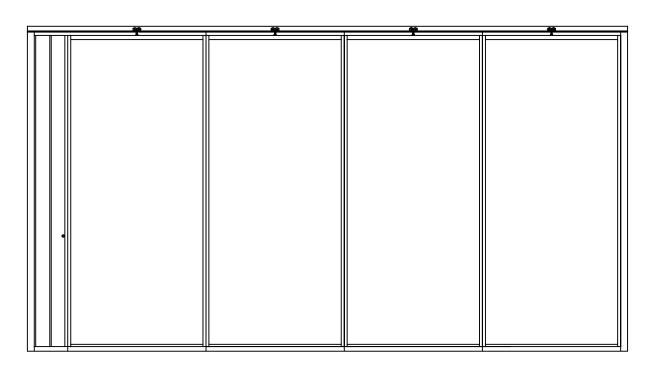

## TITLE: Optica Panel Stacking Options

TEL: (03) 9798 4433 aluminiumindustries.com.au

Aluminium Industries 160 Ordish Rd, Australia PTY LTD

Dandenong, VIC 3175

THE INFORMATION CONTAINED IN THIS DRAWING IS THE SOLE PROPERTY OF ALUMINIUM INDUSTRIES OF AUSTRALIA PTY LTD. ANY REPRODUCTION IN PART OR AS A WHOLE WITHOUT THE WRITTEN PERMISSION OF ALUMINIUM INDUSTRIES OF AUSTRALIA PTY LTD IS PROHIBITED

PROPRIETRY & CONFIDENTIAL

 $\mathsf{REV}$ 1

Wall with pass door

Wall with expander panel

TITLE: Optica Wall Layouts

Aluminium Industries Australia PTY LTD 160 Ordish Rd, Dandenong, VIC 3175

TEL: (03) 9798 4433 aluminiumindustries.com.au