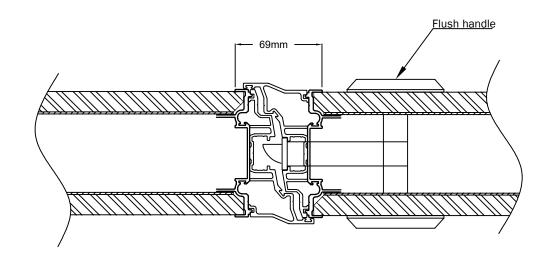

DWG No. OPT-B-007

TITLE: Optica Pass Door - Board

TEL: (03) 9798 4433 aluminiumindustries.com.au

Aluminium Industries 160 Ordish Rd, Australia PTY LTD

Dandenong, VIC 3175

PROPRIETRY & CONFIDENTIAL

THE INFORMATION CONTAINED IN THIS DRAWING IS THE SOLE PROPERTY OF ALUMINIUM INDUSTRIES OF AUSTRALIA PTY LTD. ANY REPRODUCTION IN PART OR AS A WHOLE WITHOUT THE WRITTEN PERMISSION OF ALUMINIUM INDUSTRIES OF AUSTRALIA PTY LTD IS PROHIBITED

DWG No. OPT-B-008