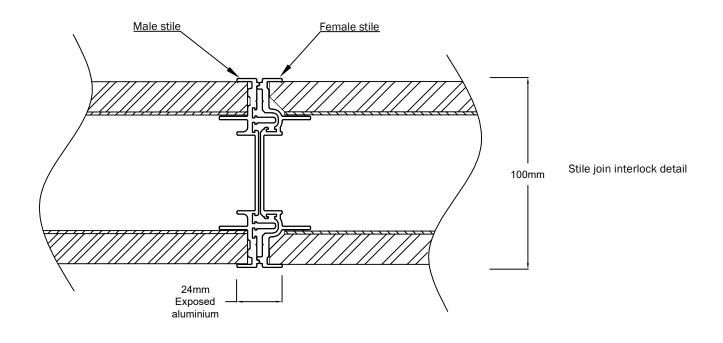

## TITLE: Optica Stiles - Board

TEL: (03) 9798 4433 aluminiumindustries.com.au

Aluminium Industries Australia PTY LTD 160 Ordish Rd, Dandenong, VIC 3175 PROPRIETRY & CONFIDENTIAL

THE INFORMATION CONTAINED IN THIS DRAWING IS THE SOLE PROPERTY OF ALUMINIUM INDUSTRIES OF AUSTRALIA PTY LTD. ANY REPRODUCTION IN PART OR AS A WHOLE WITHOUT THE WRITTEN PERMISSION OF ALUMINIUM INDUSTRIES OF AUSTRALIA PTY LTD IS PROHIBITED