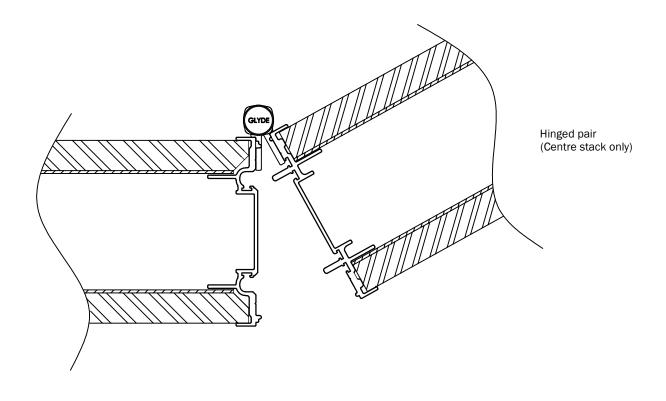

PROPRIETRY & CONFIDENTIAL

DWG No. OPT-B-002

TITLE: Optica Top Sweep Centre Stack - Board

Aluminium Industries Australia PTY LTD 160 Ordish Rd, Dandenong, VIC 3175

TEL: (03) 9798 4433 aluminiumindustries.com.au