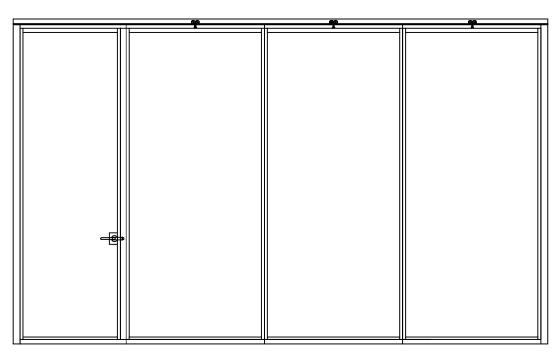

PROPRIETRY & CONFIDENTIAL

 $\mathsf{REV}$ 1

Wall with pass door

Wall with expander panel

TITLE: Optica Wall Layouts

Aluminium Industries Australia PTY LTD 160 Ordish Rd, Dandenong, VIC 3175

TEL: (03) 9798 4433 aluminiumindustries.com.au

PROPRIETRY & CONFIDENTIAL

THE INFORMATION CONTAINED IN THIS DRAWING IS THE SOLE PROPERTY OF ALUMINIUM INDUSTRIES OF AUSTRALIA PTY LTD. ANY REPRODUCTION IN PART OR AS A WHOLE WITHOUT THE WRITTEN PERMISSION OF ALUMINIUM INDUSTRIES OF AUSTRALIA PTY LTD IS PROHIBITED