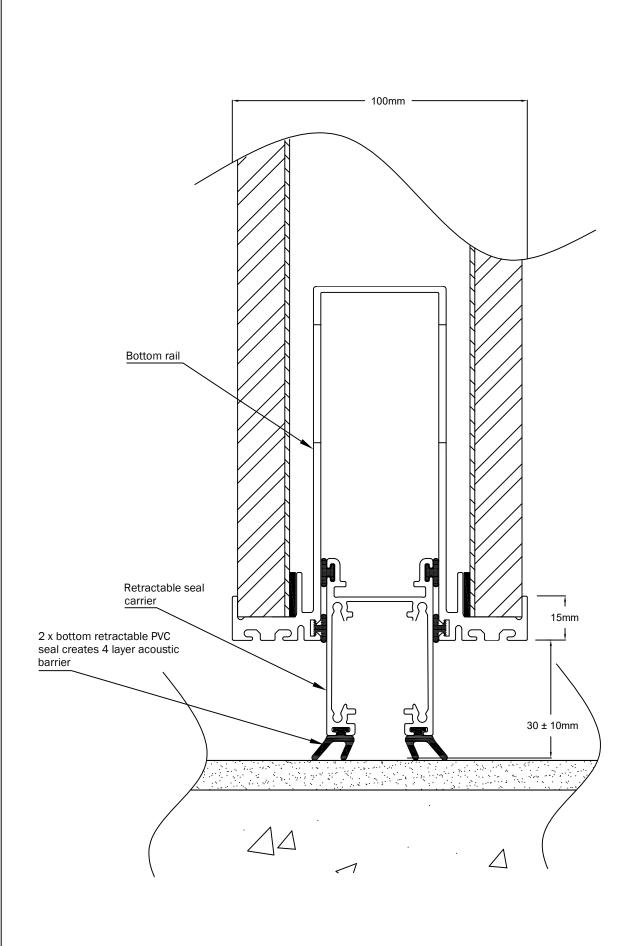

REV 1 GLYDE-

TITLE: Optica Bottom Rail With Retractable Seal - Board

Aluminium Industries Australia PTY LTD

160 Ordish Rd, Dandenong, VIC 3175

TEL: (03) 9798 4433 aluminiumindustries.com.au

THE INFORMATION CONTAINED IN THIS DRAWING IS THE SOLE PROPERTY OF ALUMINIUM INDUSTRIES OF AUSTRALIA PTY LTD. ANY REPRODUCTION IN PART OR AS A WHOLE WITHOUT THE WRITTEN PERMISSION OF ALUMINIUM INDUSTRIES OF AUSTRALIA PTY LTD IS PROHIBITED

PROPRIETRY & CONFIDENTIAL

DWG No. OPT-B-002

TITLE: Optica Top Sweep Centre Stack - Board

Aluminium Industries Australia PTY LTD 160 Ordish Rd, Dandenong, VIC 3175

TEL: (03) 9798 4433 aluminiumindustries.com.au