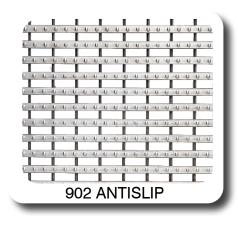

## CLASS A STAINLESS STEEL DRAINAGE CHANNEL

Manufactured from Class A stainless steel this cutting-edge grate gives you the architectural desired look to finish off your project. Sleek lines and slimline design gives it the versatility to be used in a variety of locations swimming pool surrounds, shopping centres, pedestrian walkways and more. With its flat edgeless design this grate will give your tiles the high end finish whilst maximising the surface water drainage easily. The 952 stainless steel wedgewire is anti-slip.