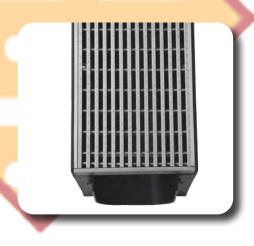

## CLASS A STAINLESS STEEL DRAINAGE CHANNEL

SAB900 Elite Range has been developed for the high end architectural market incorporating a 304 Stainless Steel Wedge Wire heel guard type grate design that is both stylish and appealing while still being able to meet the requirements of the industry. The 901 wedgewire grate features a lockdown mechanism & is heel guard, ensuring no heeled shoes, pet paws, bike/skateboard wheels are caught. The lockdown secures the grate from rattling & unauthorised access.

## CLASS A STAINLESS STEEL DRAINAGE CHANNEL

Manufactured from Class A stainless steel this cutting-edge grate gives you the architectural desired look to finish off your project. Sleek lines and slimline design gives it the versatility to be used in a variety of locations swimming pool surrounds, shopping centres, pedestrian walkways and more. With its flat edgeless design this grate will give your tiles the high end finish whilst maximising the surface water drainage easily. The 952 stainless steel wedgewire is anti-slip.