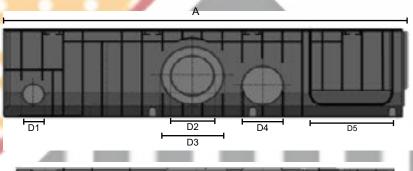

(902) Dis

| SABDRAIN 901/902           |     |     |     |     |     |              |    |     |     |     |     |     |     |      |      |
|----------------------------|-----|-----|-----|-----|-----|--------------|----|-----|-----|-----|-----|-----|-----|------|------|
| CODE                       | L   | Н   | L1  | H1  | L2  | Drain<br>cm² | D1 | D2  | D3  | D4  | D5  | S1  | S2  | Α    | KG   |
| DR901100100<br>DR902100100 | 100 | 100 | 150 | 150 | 145 | 837          | 63 | 90  | 63  | 90  | 100 | 110 | 63  | 1000 | 7.5  |
| DR901100150<br>DR902100150 | 100 | 150 | 150 | 200 | 145 | 837          | 63 | 90  | 63  | 90  | 100 | 110 | 63  | 1000 | 7.9  |
| DR901150150<br>DR902150150 | 150 | 150 | 200 | 200 | 195 | 1139         | 63 | 110 | 63  | 110 | 150 | 110 | 63  | 1000 | 9.8  |
| DR901200100<br>DR902200100 | 200 | 100 | 250 | 150 | 245 | 1674         | 63 | 90  | 110 | 110 | 200 | 160 | 110 | 1000 | 10.6 |
| DR901200150<br>DR902200150 | 200 | 150 | 250 | 200 | 245 | 1674         | 63 | 110 | 63  | 110 | 200 | 160 | 110 | 1000 | 11.1 |
| DR901200200<br>DR902200200 | 200 | 200 | 250 | 250 | 245 | 1674         | 63 | 160 | 110 | 110 | 200 | 160 | 110 | 1000 | 11.6 |
| DR901200250<br>DR902200250 | 200 | 250 | 250 | 300 | 245 | 1674         | 63 | 160 | 110 | 110 | 200 | 160 | 110 | 1000 | 12.1 |

| SABDRAIN 951/952           |     |     |     |     |     |              |    |     |    |     |     |     |    |      |      |
|----------------------------|-----|-----|-----|-----|-----|--------------|----|-----|----|-----|-----|-----|----|------|------|
| CODE                       | L   | Н   | L1  | H1  | L2  | Drain<br>cm² | D1 | D2  | D3 | D4  | D5  | S1  | S2 | Α    | KG   |
| DR95110050<br>DR95210050   | 100 | 50  | 150 | 80  | 150 | 280          | 43 | -   | -  | 40  | 100 | 110 | 63 | 1000 | 4.75 |
| DR951100100<br>DR952100100 | 100 | 100 | 150 | 150 | 150 | 280          | 63 | 90  | 63 | 90  | 100 | 110 | 63 | 1000 | 5.4  |
| DR951100150<br>DR952100150 | 100 | 150 | 150 | 190 | 150 | 280          | 63 | 90  | 63 | 90  | 100 | 110 | 63 | 1000 | 6.00 |
| DR951150150<br>DR952150150 | 150 | 150 | 200 | 200 | 200 | 420          | 63 | 110 | 63 | 110 | 150 | 110 | 63 | 1000 | 7.00 |