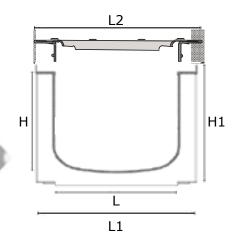

(902) Dis

| SABDRAIN 901/902           |     |     |     |     |     |              |    |     |     |     |     |     |     |      |      |
|----------------------------|-----|-----|-----|-----|-----|--------------|----|-----|-----|-----|-----|-----|-----|------|------|
| CODE                       | L   | Н   | L1  | H1  | L2  | Drain<br>cm² | D1 | D2  | D3  | D4  | D5  | S1  | S2  | Α    | KG   |
| DR901100100<br>DR902100100 | 100 | 100 | 150 | 150 | 145 | 837          | 63 | 90  | 63  | 90  | 100 | 110 | 63  | 1000 | 7.5  |
| DR901100150<br>DR902100150 | 100 | 150 | 150 | 200 | 145 | 837          | 63 | 90  | 63  | 90  | 100 | 110 | 63  | 1000 | 7.9  |
| DR901150150<br>DR902150150 | 150 | 150 | 200 | 200 | 195 | 1139         | 63 | 110 | 63  | 110 | 150 | 110 | 63  | 1000 | 9.8  |
| DR901200100<br>DR902200100 | 200 | 100 | 250 | 150 | 245 | 1674         | 63 | 90  | 110 | 110 | 200 | 160 | 110 | 1000 | 10.6 |
| DR901200150<br>DR902200150 | 200 | 150 | 250 | 200 | 245 | 1674         | 63 | 110 | 63  | 110 | 200 | 160 | 110 | 1000 | 11.1 |
| DR901200200<br>DR902200200 | 200 | 200 | 250 | 250 | 245 | 1674         | 63 | 160 | 110 | 110 | 200 | 160 | 110 | 1000 | 11.6 |
| DR901200250<br>DR902200250 | 200 | 250 | 250 | 300 | 245 | 1674         | 63 | 160 | 110 | 110 | 200 | 160 | 110 | 1000 | 12.1 |

| SABDRAIN 951/952           |     |     |     |     |     |              |    |     |    |     |     |     |    |      |      |
|----------------------------|-----|-----|-----|-----|-----|--------------|----|-----|----|-----|-----|-----|----|------|------|
| CODE                       | L   | Н   | L1  | H1  | L2  | Drain<br>cm² | D1 | D2  | D3 | D4  | D5  | S1  | S2 | Α    | KG   |
| DR95110050<br>DR95210050   | 100 | 50  | 150 | 80  | 150 | 280          | 43 | -   | -  | 40  | 100 | 110 | 63 | 1000 | 4.75 |
| DR951100100<br>DR952100100 | 100 | 100 | 150 | 150 | 150 | 280          | 63 | 90  | 63 | 90  | 100 | 110 | 63 | 1000 | 5.4  |
| DR951100150<br>DR952100150 | 100 | 150 | 150 | 190 | 150 | 280          | 63 | 90  | 63 | 90  | 100 | 110 | 63 | 1000 | 6.00 |
| DR951150150<br>DR952150150 | 150 | 150 | 200 | 200 | 200 | 420          | 63 | 110 | 63 | 110 | 150 | 110 | 63 | 1000 | 7.00 |