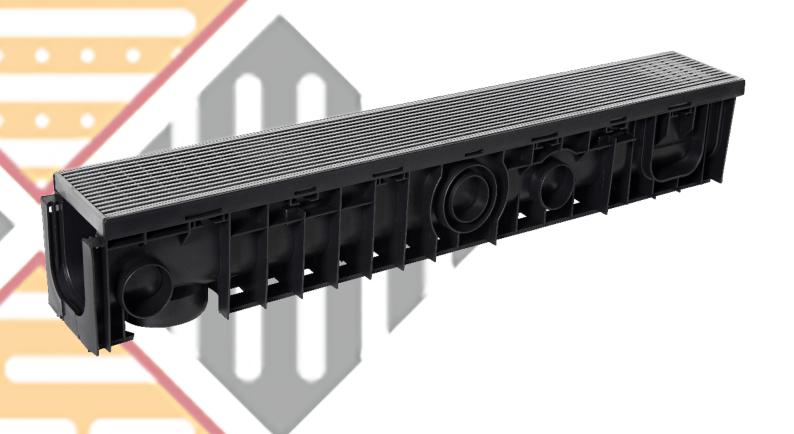

## CLASS A STAINLESS STEEL DRAINAGE CHANNEL

SAB900 Elite Range has been developed for the high end architectural market incorporating a 304 Stainless Steel Wedge Wire heel guard type grate design that is both stylish and appealing while still being able to meet the requirements of the industry. The 901 wedgewire grate features a lockdown mechanism & is heel guard, ensuring no heeled shoes, pet paws, bike/skateboard wheels are caught. The lockdown secures the grate from rattling & unauthorised access.