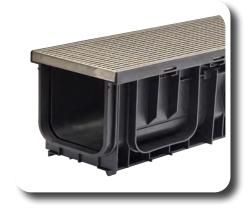

## CLASS A STAINLESS STEEL DRAINAGE CHANNEL

SAB900 Elite Range has been developed for the high end architectural market incorporating a 304 Stainless Steel Wedge Wire heel guard type grate design that is both stylish and appealing while still being able to meet the requirements of the industry. The 901 wedgewire grate features a lockdown mechanism & is heel guard, ensuring no heeled shoes, pet paws, bike/skateboard wheels are caught. The lockdown secures the grate from rattling & unauthorised access.