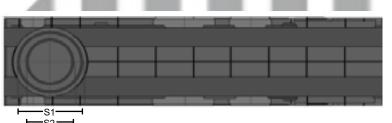

(902) Dis

| SABDRAIN 901/902           |     |     |     |     |     |              |    |     |     |     |     |     |     |      |      |
|----------------------------|-----|-----|-----|-----|-----|--------------|----|-----|-----|-----|-----|-----|-----|------|------|
| CODE                       | L   | Н   | L1  | H1  | L2  | Drain<br>cm² | D1 | D2  | D3  | D4  | D5  | S1  | S2  | Α    | KG   |
| DR901100100<br>DR902100100 | 100 | 100 | 150 | 150 | 145 | 837          | 63 | 90  | 63  | 90  | 100 | 110 | 63  | 1000 | 7.5  |
| DR901100150<br>DR902100150 | 100 | 150 | 150 | 200 | 145 | 837          | 63 | 90  | 63  | 90  | 100 | 110 | 63  | 1000 | 7.9  |
| DR901150150<br>DR902150150 | 150 | 150 | 200 | 200 | 195 | 1139         | 63 | 110 | 63  | 110 | 150 | 110 | 63  | 1000 | 9.8  |
| DR901200100<br>DR902200100 | 200 | 100 | 250 | 150 | 245 | 1674         | 63 | 90  | 110 | 110 | 200 | 160 | 110 | 1000 | 10.6 |
| DR901200150<br>DR902200150 | 200 | 150 | 250 | 200 | 245 | 1674         | 63 | 110 | 63  | 110 | 200 | 160 | 110 | 1000 | 11.1 |
| DR901200200<br>DR902200200 | 200 | 200 | 250 | 250 | 245 | 1674         | 63 | 160 | 110 | 110 | 200 | 160 | 110 | 1000 | 11.6 |
| DR901200250<br>DR902200250 | 200 | 250 | 250 | 300 | 245 | 1674         | 63 | 160 | 110 | 110 | 200 | 160 | 110 | 1000 | 12.1 |

| SABDRAIN 951/952           |     |     |     |     |     |              |    |     |    |     |     |     |    |      |      |
|----------------------------|-----|-----|-----|-----|-----|--------------|----|-----|----|-----|-----|-----|----|------|------|
| CODE                       | L   | Н   | L1  | H1  | L2  | Drain<br>cm² | D1 | D2  | D3 | D4  | D5  | S1  | S2 | Α    | KG   |
| DR95110050<br>DR95210050   | 100 | 50  | 150 | 80  | 150 | 280          | 43 | -   | -  | 40  | 100 | 110 | 63 | 1000 | 4.75 |
| DR951100100<br>DR952100100 | 100 | 100 | 150 | 150 | 150 | 280          | 63 | 90  | 63 | 90  | 100 | 110 | 63 | 1000 | 5.4  |
| DR951100150<br>DR952100150 | 100 | 150 | 150 | 190 | 150 | 280          | 63 | 90  | 63 | 90  | 100 | 110 | 63 | 1000 | 6.00 |
| DR951150150<br>DR952150150 | 150 | 150 | 200 | 200 | 200 | 420          | 63 | 110 | 63 | 110 | 150 | 110 | 63 | 1000 | 7.00 |