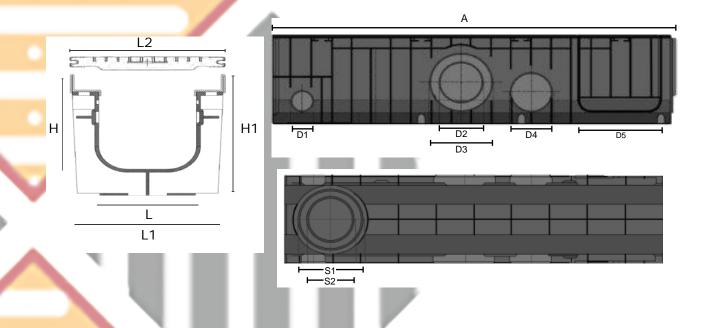

(902) Dis

| SABDRAIN 901/902           |     |     |     |     |     |              |    |     |     |     |     |     |     |      |      |
|----------------------------|-----|-----|-----|-----|-----|--------------|----|-----|-----|-----|-----|-----|-----|------|------|
| CODE                       | L   | Н   | L1  | H1  | L2  | Drain<br>cm² | D1 | D2  | D3  | D4  | D5  | S1  | S2  | Α    | KG   |
| DR901100100<br>DR902100100 | 100 | 100 | 150 | 150 | 145 | 837          | 63 | 90  | 63  | 90  | 100 | 110 | 63  | 1000 | 7.5  |
| DR901100150<br>DR902100150 | 100 | 150 | 150 | 200 | 145 | 837          | 63 | 90  | 63  | 90  | 100 | 110 | 63  | 1000 | 7.9  |
| DR901150150<br>DR902150150 | 150 | 150 | 200 | 200 | 195 | 1139         | 63 | 110 | 63  | 110 | 150 | 110 | 63  | 1000 | 9.8  |
| DR901200100<br>DR902200100 | 200 | 100 | 250 | 150 | 245 | 1674         | 63 | 90  | 110 | 110 | 200 | 160 | 110 | 1000 | 10.6 |
| DR901200150<br>DR902200150 | 200 | 150 | 250 | 200 | 245 | 1674         | 63 | 110 | 63  | 110 | 200 | 160 | 110 | 1000 | 11.1 |
| DR901200200<br>DR902200200 | 200 | 200 | 250 | 250 | 245 | 1674         | 63 | 160 | 110 | 110 | 200 | 160 | 110 | 1000 | 11.6 |
| DR901200250<br>DR902200250 | 200 | 250 | 250 | 300 | 245 | 1674         | 63 | 160 | 110 | 110 | 200 | 160 | 110 | 1000 | 12.1 |